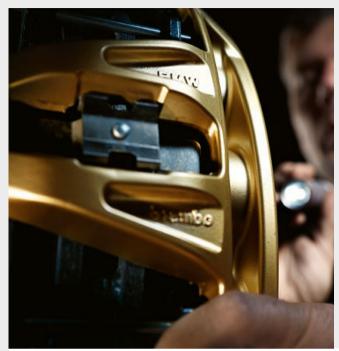

The optional **M Carbon ceramic brakes**¹ deliver braking power more directly. They are non-corrosive, very resistant to abrasion, tolerate more heat and contribute to a lower vehicle weight, which has a positive impact on agility, dynamics and acceleration. Matte Gold coloured brake calipers with the M logo make this option visible from outside the car.