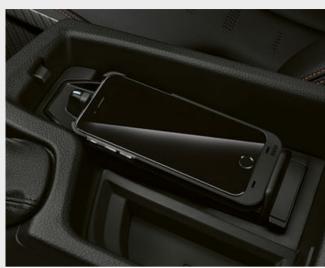

■ Enhanced Bluetooth with wireless charging offers a comprehensive telephony package with Bluetooth connectivity and the technical capacity for a WiFi hotspot.1

☐ Apple CarPlay® preparation supports the convenient and wireless use of a selected iPhone® functions in the vehicle. This allows iPhone® content, along with functions such as music, iMessages/text messages, telephony, Siri, navigation and selected third-party apps to be displayed and operated via the vehicle's user interface and via Voice Control.<sup>2</sup>