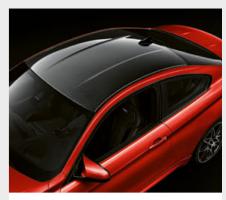

As part of the intelligent BMW lightweight construction concept, the Carbon roof made of carbon fibre reinforced plastic (CFRP) helps reduce the vehicle's weight and shifts the car's centre of gravity lower. This results in greater agility and dynamics when taking a bend, along with an improved acceleration and braking performance. It also means that the tyres' potential can be better utilised.

The **carbon roof's** striking roofline emphasises the M design's dynamic contours. The visible CFRP fibre structure displays the complex multilayer construction of the roof-shell, which is attached to the body via a special adhesive technology.<sup>2</sup>