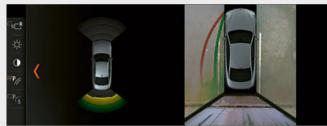

#### SURROUND-VIEW.

Surround-view<sup>1</sup> includes the camera-based functions Top-view and Side-view. Cameras in the exterior mirrors and a rear-view camera allow a 270° view to be shown on the Control Display, as well as an overhead view. Side-view makes it easier to approach intersections and side roads with difficult visibility.

☐ Surround-view includes the camera-based functions Top-view and Side-view. Cameras in the exterior mirrors and a rear-view camera allow a 270° view to be shown on the Control Display, as well as an overhead view. Side-view makes it easier to approach intersections and side roads with difficult visibility.3