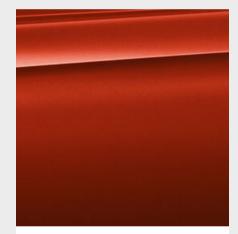

# **BMW INDIVIDUAL** ☐ BMW Individual X08 Champagne Quartz metallic

☐ BMW Individual X12 Smoked Topaz metallic

☐ BMW Individual 490 Frozen Brilliant White metallic

☐ BMW Individual 490 Frozen Red II metallic

☐ BMW Individual 490 Frozen Black metallic

☐ BMW Individual B51 San Marino Blue metallic

■ Metallic C1H Sakhir Orange II

INTERIOR COLOURS. Equipment 38 | 39

■ Standard equipment □ Optional equipment