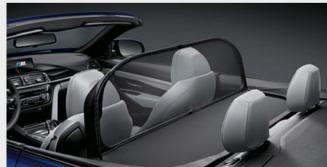

☐ Exclusively available for BMW M4 Convertible Competition, the wind deflector provides the driver and front passenger with effective protection from draughts. When it is not needed, it can be stored compactly.