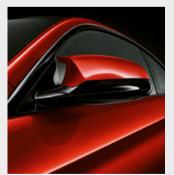

The aerodynamically optimised **M exterior mirrors** are a significant part of the sporty and dynamic M design. Attached to the body by a double-bridged base, they underscore the beautiful aesthetics of the car and convey a sense of precision engineering down to the last detail.

The additional LED indicators are fitted perfectly into a long, narrow groove.

■ The M specific exterior mirrors with a double-bridged design and additional integrated LED indicators accentuate the sporty character of the car.

☐ Only available for the BMW M4 Coupé Competition, the electric glass sunroof provides the pleasant feel of a generously proportioned, airy interior. The integrated wind deflector guarantees a high level of acoustic comfort.