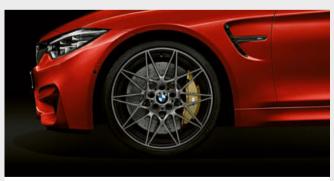

☐ The exclusive forged 20" M light alloy Star-spoke style 666 M wheels with mixed tyres impress both with their striking looks and their grip.

Facetted surfaces, precise contours and a strong three-dimensional effect are a compelling expression of the BMW M design philosophy at the front.

☐ The M light alloy wheels feature a sporty design and also contribute to a reduction in weight. Optional 19" M light alloy Double-spoke style 437 M wheels with mixed tyres, shown here in Jet Black.

☐ 19" light alloy M Double-spoke style 437 M wheels in Jet Black.

■ 20" M light alloy Star-spoke style 666 M wheels, forged.

■ Thanks to the use of different materials, M compound brakes achieve outstanding deceleration values and are extremely stable and highly durable.