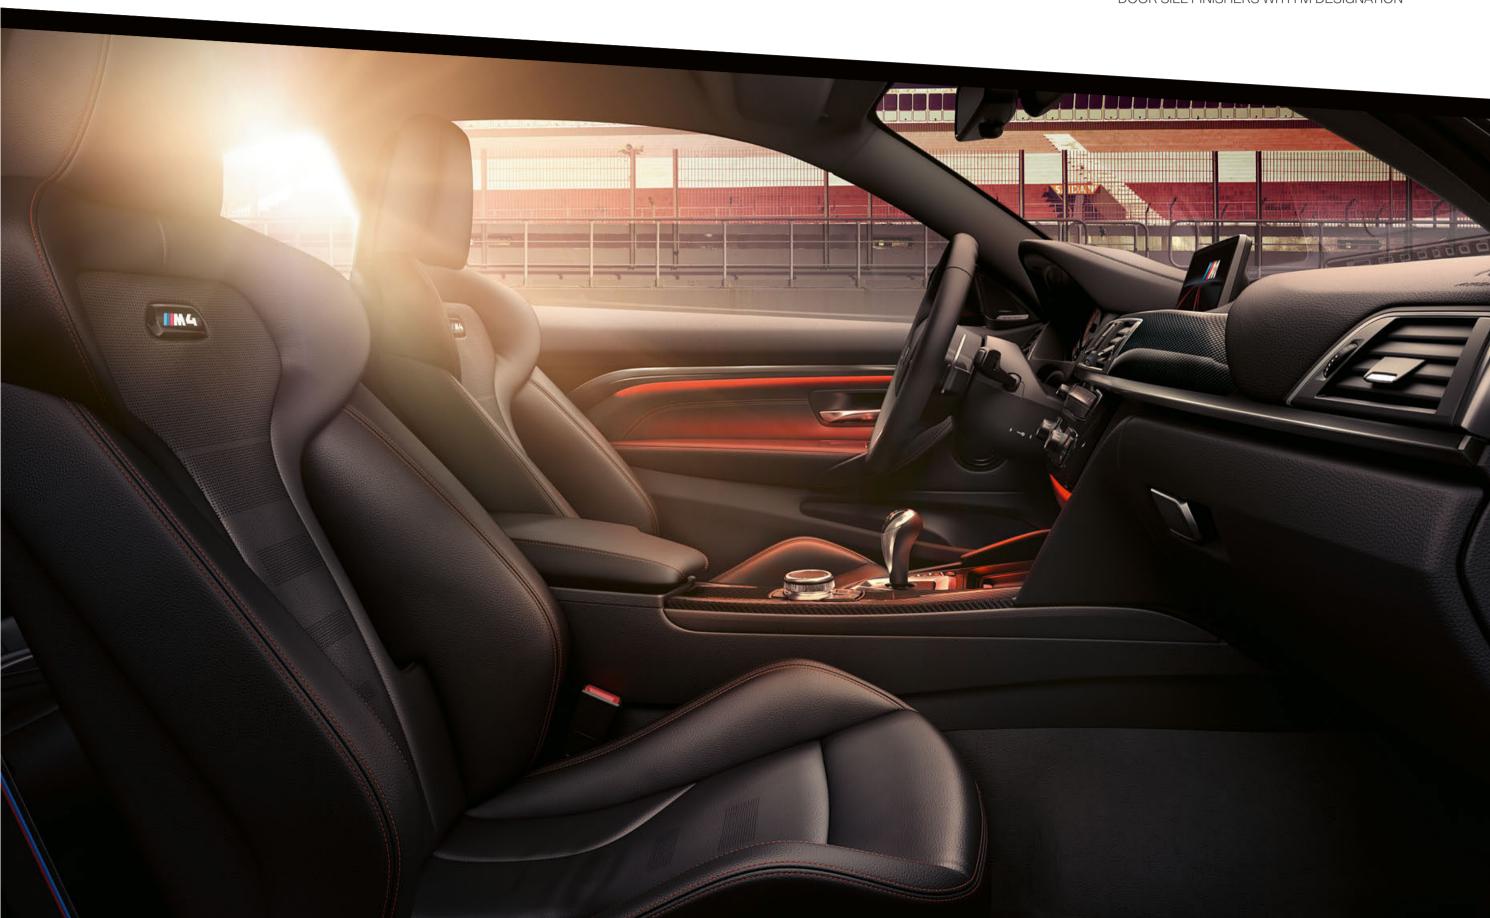

# BUCKLE UP – AND UNLEASH.

LIGHTWEIGHT M-SPECIFIC SEATS OFFER OPTIMAL SUPPORT DURING
SPORTY DRIVING /// M SEAT BELTS WITH M STRIPES ///
M MULTI-FUNCTION LEATHER STEERING WHEEL WITH M STITCHING ///
DOOR SILL FINISHERS WITH M DESIGNATION

■ The lightweight M seats featuring width-adjustable side bolsters offer perfect lateral support, while the breakthrough elements in the BMW M4 Coupé Competition ensure effective ventilation on the racetrack. Shown here in optional BMW Individual Full Black Merino leather with contrast stitching in Sakhir Orange.

■ The M automobile's ergonomic concept includes an exclusive cockpit with driver orientation that is typical of M. This makes all the vehicle's controls and gauges conveniently accessible to the driver. As in racing, intuitive control over the vehicle is a priority, along with enabling the fastest possible reaction times.

exquisite woven highlight in the classic M colours.

■ The M seat belts with belt tensioner and belt force limiter boast an

■ The M Sport multi-function leather steering wheel including multi-function

buttons and an integrated driver-side airbag features a three-spoke design.

The steering wheel rim in Black Nappa leather with black stitching and

contoured thumb rests provides a direct, athletic steering experience.

■ The Instrument cluster with extended features: includes Info Display for the presentation of navigation instructions and various controls.