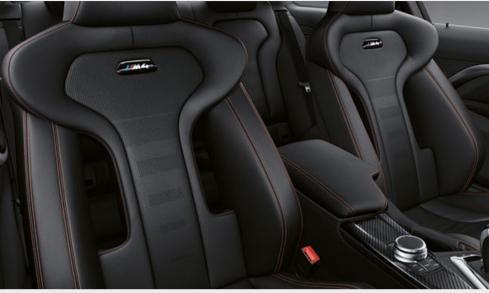

■ The lightweight M seats featuring width-adjustable side bolsters offer perfect lateral support, while the breakthrough elements in the BMW M4 Coupé Competition ensure effective ventilation on the racetrack. Shown here in optional BMW Individual Full Black Merino leather with contrast stitching in Sakhir Orange.

The athletic side contours and the sporty, flat rear are highly dynamic and exceptionally elegant at the same time.

■ The M seats with illuminated badges are characterised by perfect ergonomics and outstanding body support during dynamic driving. Shown here upholstered in optional Silverstone Full Merino leather.

■ Exclusively for M4 Coupé Competition, the lightweight M seats emphasise the athletic orientation of the vehicle in the interior. Optimum lateral support for the driver and front passenger is provided by long seat surfaces and width-adjustable seat backs with breakthrough elements.