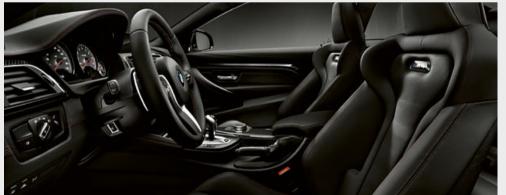

■ The lightweight M seats featuring width-adjustable side bolsters offer perfect lateral support, while the breakthrough elements in the BMW M4 Coupé Competition ensure effective ventilation on the racetrack. Shown here in optional BMW Individual Full Black Merino leather with contrast stitching in Sakhir Orange.

The athletic side contours and the sporty, flat rear are highly dynamic and exceptionally elegant at the same time.

■ The M seats with illuminated badges are characterised by perfect ergonomics and outstanding body support during dynamic driving. Shown here upholstered in optional Silverstone Full Merino leather.

■ Exclusively for M4 Coupé Competition, the lightweight M seats emphasise the athletic orientation of the vehicle in the interior. Optimum lateral support for the driver and front passenger is provided by long seat surfaces and width-adjustable seat backs with breakthrough elements.