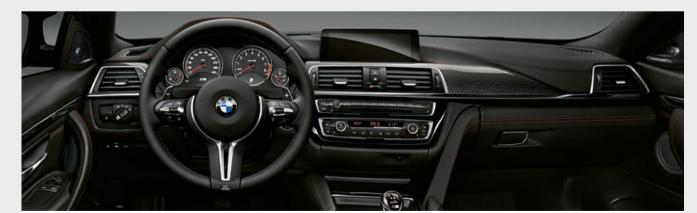

☐ An impressive cockpit with round instruments in the hallmark M design, M leather steering wheel with three-colour M stitching and optional Carbon-fibre interior trim with Black Chrome finisher.

The tailgate design with an integrated rear spoiler optimises aerodynamic down force. This, plus a specially tuned Adaptive M suspension, newly calibrated Dynamic Stability Control system, Active M Differential and 20" M light alloy wheels with mixed tyres, means the BMW M4 Coupé Competition delivers even better performance. Exhaust tailpipe finishers in Black Chrome round off a powerful impression.

■ The M automobile's ergonomic concept includes an exclusive cockpit with driver orientation that is typical of M. This makes all the vehicle's controls and gauges conveniently accessible to the driver. As in racing, intuitive control over the vehicle is a priority, along with enabling the fastest possible reaction times.

The steering wheel rim in Black Nappa leather with black stitching and

contoured thumb rests provides a direct, athletic steering experience.

■ The Instrument cluster with extended features: includes Info Display for the presentation of navigation instructions and various controls.

■ Extended lighting features numerous LED lights both inside and outside for increased convenience and a stylish look for the interior.

■ The BMW Professional Multimedia Navigation system, including USB interface, 8,8" LCD colour display and BMW Professional radio with a DVD player, comes with a three-dimensional map display and 20GB of memory. The system is operated intuitively via the iDrive Touch Controller or touch screen. Map updates are available for three years without license fees.