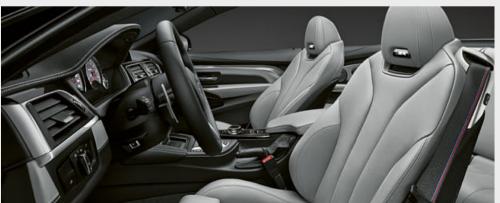

# BUCKLE UP – AND UNLEASH.

LIGHTWEIGHT M-SPECIFIC SEATS OFFER OPTIMAL SUPPORT DURING
SPORTY DRIVING /// M SEAT BELTS WITH M STRIPES ///
M MULTI-FUNCTION LEATHER STEERING WHEEL WITH M STITCHING ///
DOOR SILL FINISHERS WITH M DESIGNATION

■ The lightweight M seats featuring width-adjustable side bolsters offer perfect lateral support, while the breakthrough elements in the BMW M4 Coupé Competition ensure effective ventilation on the racetrack. Shown here in optional BMW Individual Full Black Merino leather with contrast stitching in Sakhir Orange.

■ The M automobile's ergonomic concept includes an exclusive cockpit with driver orientation that is typical of M. This makes all the vehicle's controls and gauges conveniently accessible to the driver. As in racing, intuitive control over the vehicle is a priority, along with enabling the fastest possible reaction times.

The athletic side contours and the sporty, flat rear are highly dynamic and exceptionally elegant at the same time.

■ The M seats with illuminated badges are characterised by perfect ergonomics and outstanding body support during dynamic driving. Shown here upholstered in optional Silverstone Full Merino leather.