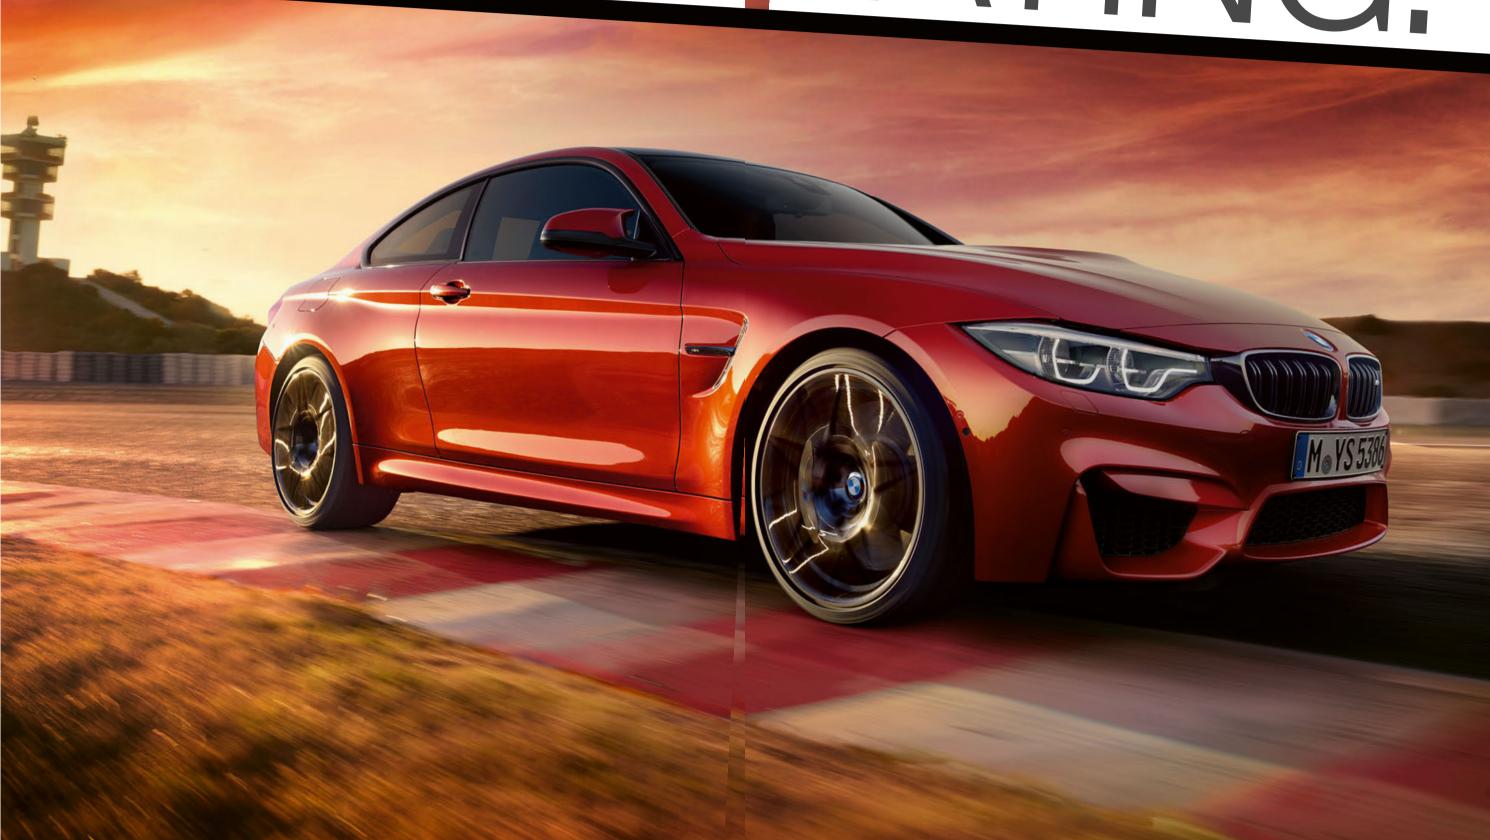

# ROOF OPEN, READY FOR ACTION.

THE BMW M4 COUPÉ AND CONVERTIBLE COMPETITION /// 450HP (331KW) /// ADAPTIVE M SUSPENSION CONFIGURED FOR THREE DRIVING MODES /// SPECIFIC SETTINGS FOR DSC AND ACTIVE M DIFFERENTIAL

# A SHOW OF POWER.

MORE PERFORMANCE, MORE DESIGN, MORE M. WITH UP TO 450HP UNDER THE BONNET THEY ARE BORN FOR THE RACETRACK AND THE FAST LANE. AN AGGRESSIVE EXTERIOR WHICH DRAWS ADMIRING LOOKS. AN ATHLETIC INTERIOR THAT OFFERS COMFORT: FROM WITHIN THE M SEATS UPHOLSTERED IN THE FINEST LEATHER THE ENDORPHINES ARE RELEASED. STARTING FROM POLE POSITION THEY TRIGGER THE SENSES ALIVE. WITH HANDS FIXED TO THE WHEEL, YOU'RE READY FOR ACTION. THE ULTIMATE DRIVING MACHINES. THE BMW M4 COUPÉ AND CONVERTIBLE COMPETITION.