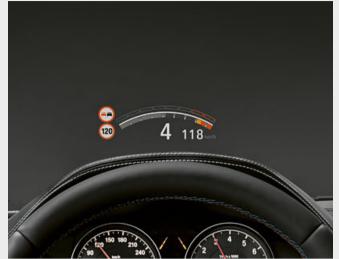

☐ The full-colour BMW M Head-up Display with M specific functions projects all relevant journey information directly into the driver's field of vision. With the press of a button, the driver can switch to the M-specific display, which includes a gear indicator, the rpm as a dynamic range curve and shift lights indicating the optimal moment to shift gear. (Image may show additional optional equipment).