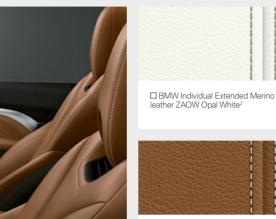

#### **BMW INDIVIDUAL**

**UPHOLSTERY COLOURS** 

☐ BMW Individual contrast stitching Z1XX Full Black Merino leather with ☐ BMW Individual Extended Merino leather ZAWT Cohiba Brown<sup>2</sup> Blue stitching<sup>3</sup>