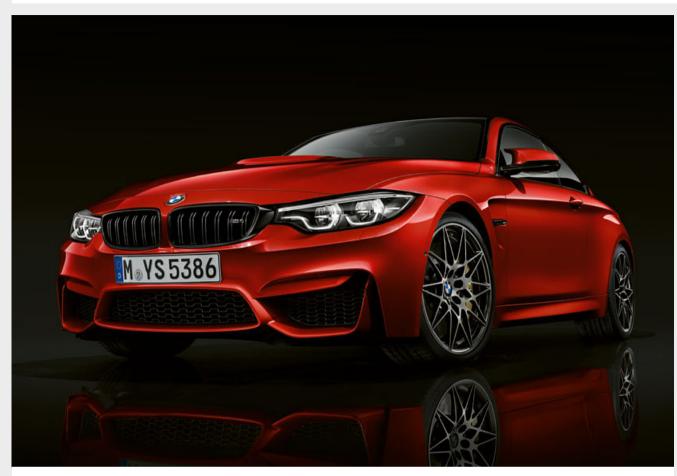

# A SHOW OF POWER.

MORE PERFORMANCE, MORE DESIGN, MORE M. WITH UP TO 450HP UNDER THE BONNET THEY ARE BORN FOR THE RACETRACK AND THE FAST LANE. AN AGGRESSIVE EXTERIOR WHICH DRAWS ADMIRING LOOKS. AN ATHLETIC INTERIOR THAT OFFERS COMFORT: FROM WITHIN THE M SEATS UPHOLSTERED IN THE FINEST LEATHER THE ENDORPHINES ARE RELEASED. STARTING FROM POLE POSITION THEY TRIGGER THE SENSES ALIVE. WITH HANDS FIXED TO THE WHEEL, YOU'RE READY FOR ACTION. THE ULTIMATE DRIVING MACHINES. THE BMW M4 COUPÉ AND CONVERTIBLE COMPETITION.

#### BMW M4 COUPÉ COMPETITION:

M TwinPower Turbo six-cylinder in-line petrol engine, 450hp (331kW), 20" M light alloy Star-spoke style 666 M Black wheels, with mixed tyres, Sakhir Orange II metallic paint, BMW Individual Full Merino leather seats in Black with contrast stitching in Sakhir Orange and Carbon-fibre interior trim with Black Chrome finisher.