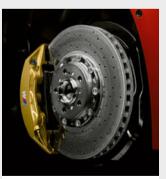

The optional **M Carbon ceramic brakes**¹ deliver braking power more directly. They are non-corrosive, very resistant to abrasion, tolerate more heat and contribute to a lower vehicle weight, which has a positive impact on agility, dynamics and acceleration. Matte Gold coloured brake calipers with the M logo make this option visible from outside the car.

☐ 19" light alloy M Double-spoke style 437 M wheels in Jet Black.

■ 20" M light alloy Star-spoke style 666 M wheels, forged.

■ Thanks to the use of different materials, M compound brakes achieve outstanding deceleration values and are extremely stable and highly durable.

☐ The weight-optimised M Carbon ceramic brakes provide ideal traction, high thermal resistance and are highly durable.1

☐ 20" M light alloy Star-spoke style 666 M wheels, forged, Black.

<sup>&</sup>lt;sup>1</sup> Depending on conditions and usage, features specific to the materials used can lead to operational noises, particularly in wet conditions, just before the vehicle comes to a halt. The impact of moisture and road salt can cause the braking action to be equivalent to