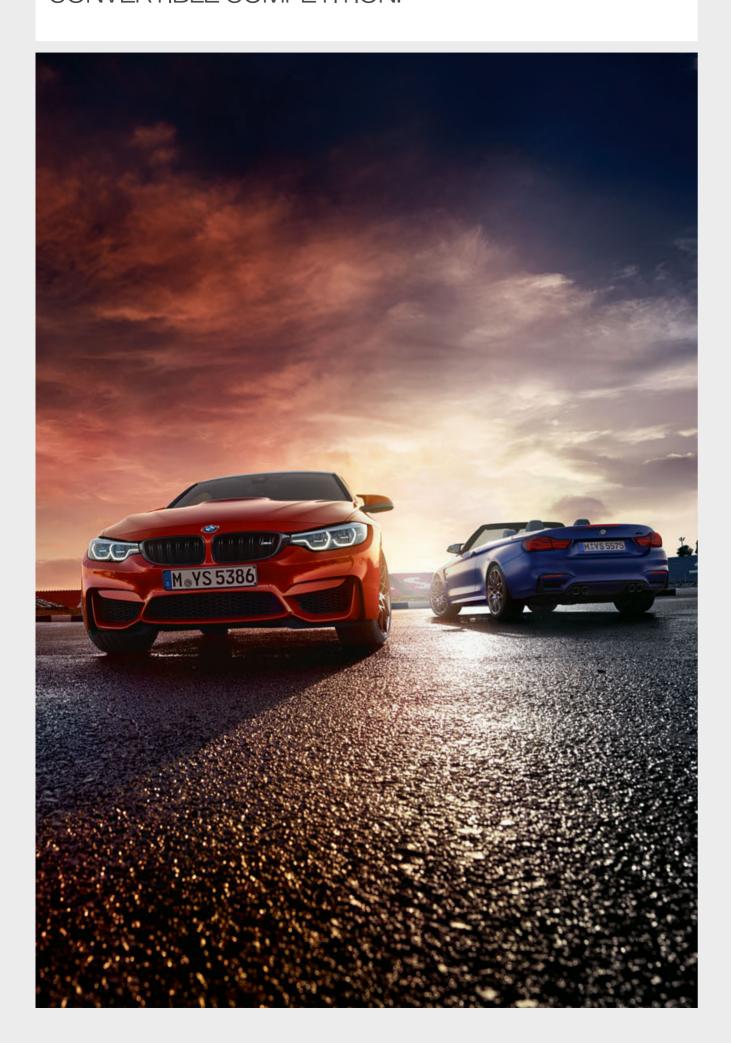

# ROOF OPEN, READY FOR ACTION.

THE BMW M4 COUPÉ AND CONVERTIBLE COMPETITION /// 450HP (331KW) /// ADAPTIVE M SUSPENSION CONFIGURED FOR THREE DRIVING MODES /// SPECIFIC SETTINGS FOR DSC AND ACTIVE M DIFFERENTIAL