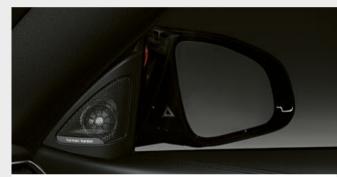

The aerodynamically optimised **M exterior mirrors** are a significant part of the sporty and dynamic M design. Attached to the body by a double-bridged base, they underscore the beautiful aesthetics of the car and convey a sense of precision engineering down to the last detail.

■ The M specific exterior mirrors with a double-bridged design and additional integrated LED indicators accentuate the sporty character of the car.

☐ Only available for the BMW M4 Coupé Competition, the electric glass sunroof provides the pleasant feel of a generously proportioned, airy interior. The integrated wind deflector guarantees a high level of acoustic comfort.