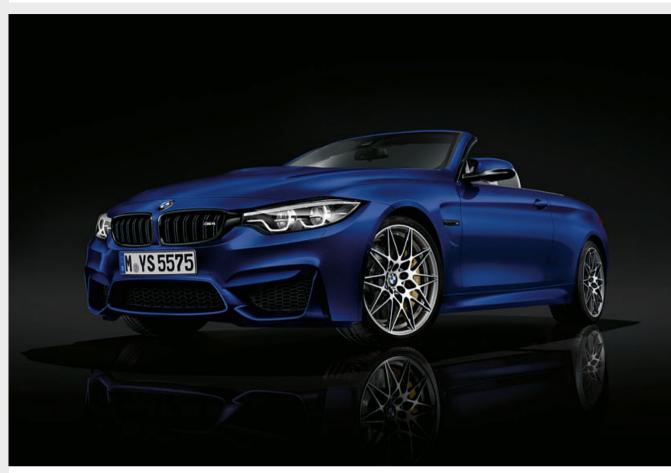

# ROOF OPEN, READY FOR ACTION.

THE BMW M4 COUPÉ AND CONVERTIBLE COMPETITION /// 450HP (331KW) /// ADAPTIVE M SUSPENSION CONFIGURED FOR THREE DRIVING MODES /// SPECIFIC SETTINGS FOR DSC AND ACTIVE M DIFFERENTIAL

# A SHOW OF POWER.

MORE PERFORMANCE, MORE DESIGN, MORE M. WITH UP TO 450HP UNDER THE BONNET THEY ARE BORN FOR THE RACETRACK AND THE FAST LANE. AN AGGRESSIVE EXTERIOR WHICH DRAWS ADMIRING LOOKS. AN ATHLETIC INTERIOR THAT OFFERS COMFORT: FROM WITHIN THE M SEATS UPHOLSTERED IN THE FINEST LEATHER THE ENDORPHINES ARE RELEASED. STARTING FROM POLE POSITION THEY TRIGGER THE SENSES ALIVE. WITH HANDS FIXED TO THE WHEEL, YOU'RE READY FOR ACTION. THE ULTIMATE DRIVING MACHINES. THE BMW M4 COUPÉ AND CONVERTIBLE COMPETITION.