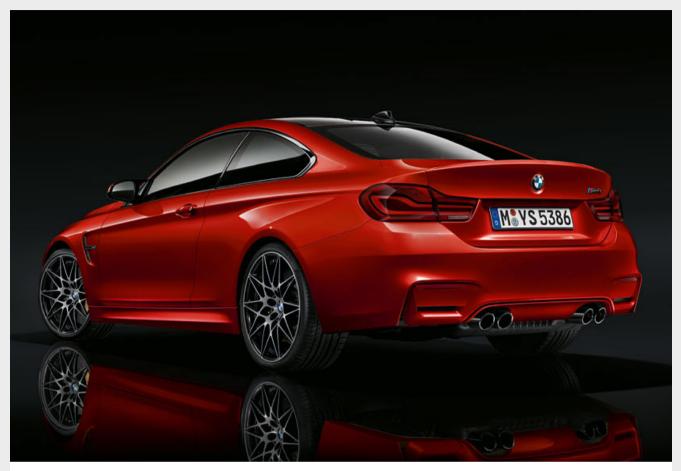

☐ An impressive cockpit with round instruments in the hallmark M design, M leather steering wheel with three-colour M stitching and optional Carbon-fibre interior trim with Black Chrome finisher.

The tailgate design with an integrated rear spoiler optimises aerodynamic down force. This, plus a specially tuned Adaptive M suspension, newly calibrated Dynamic Stability Control system, Active M Differential and 20" M light alloy wheels with mixed tyres, means the BMW M4 Coupé Competition delivers even better performance. Exhaust tailpipe finishers in Black Chrome round off a powerful impression.

■ The distinctive M gills underscore the car's sporty appearance and optimise aerodynamics with an integrated Air Breather.

■ The two bevelled M double tailpipes, finished in Black Chrome, integrate harmoniously with the flowing lines of the rear apron.