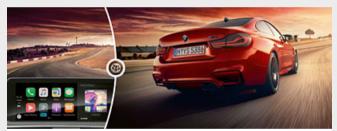

■ Enhanced Bluetooth with wireless charging offers a comprehensive telephony package with Bluetooth connectivity and the technical capacity for a WiFi hotspot.1

☐ Apple CarPlay® preparation supports the convenient and wireless use of a selected iPhone® functions in the vehicle. This allows iPhone® content, along with functions such as music, iMessages/text messages, telephony, Siri, navigation and selected third-party apps to be displayed and operated via the vehicle's user interface and via Voice Control.<sup>2</sup>