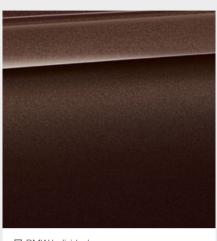

# **BMW INDIVIDUAL** ☐ BMW Individual X08 Champagne Quartz metallic

☐ BMW Individual X12 Smoked Topaz metallic

☐ BMW Individual 490 Frozen Brilliant White metallic

☐ BMW Individual 490 Frozen Red II metallic

☐ BMW Individual 490 Frozen Black metallic

☐ BMW Individual B51 San Marino Blue metallic

■ Metallic C1H Sakhir Orange II

INTERIOR COLOURS. Equipment 38 | 39

■ Standard equipment □ Optional equipment