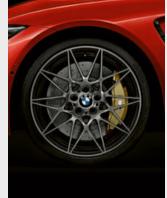

☐ The exclusive forged 20" M light alloy Star-spoke style 666 M wheels with mixed tyres impress both with their striking looks and their grip.

Facetted surfaces, precise contours and a strong three-dimensional effect are a compelling expression of the BMW M design philosophy at the front.

☐ 19" light alloy M Double-spoke style 437 M wheels in Jet Black.

■ 20" M light alloy Star-spoke style 666 M wheels, forged.

■ Thanks to the use of different materials, M compound brakes achieve outstanding deceleration values and are extremely stable and highly durable.

☐ The weight-optimised M Carbon ceramic brakes provide ideal traction, high thermal resistance and are highly durable.1

☐ 20" M light alloy Star-spoke style 666 M wheels, forged, Black.

<sup>&</sup>lt;sup>1</sup> Depending on conditions and usage, features specific to the materials used can lead to operational noises, particularly in wet conditions, just before the vehicle comes to a halt. The impact of moisture and road salt can cause the braking action to be equivalent to