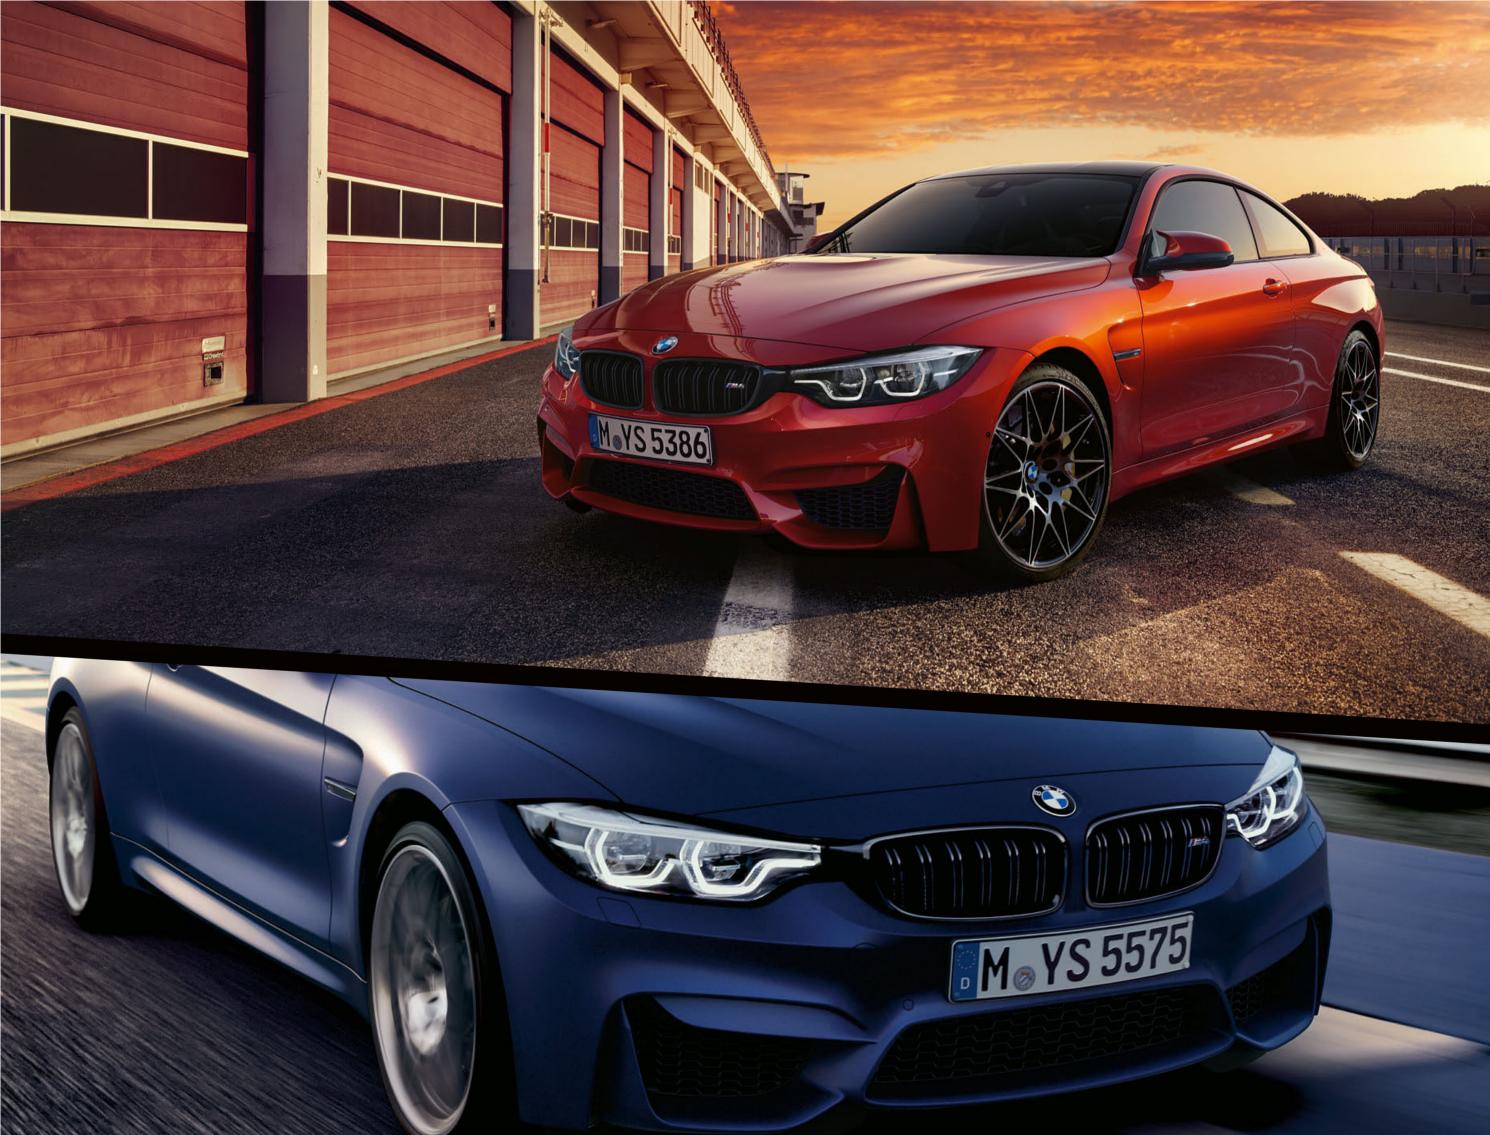

#### BMW M4 COUPÉ COMPETITION:

M TwinPower Turbo six-cylinder in-line petrol engine, 450hp (331kW), 20" M light alloy Star-spoke style 666 M Black wheels, with mixed tyres, Sakhir Orange II metallic paint, BMW Individual Full Merino leather seats in Black with contrast stitching in Sakhir Orange and Carbon-fibre interior trim with Black Chrome finisher.

#### BMW M4 CONVERTIBLE COMPETITION:

M TwinPower Turbo six-cylinder in-line petrol engine, 450hp (331kW), 20" M light alloy Star-spoke style 666 M Black wheels, with mixed tyres, BMW Individual Frozen Dark Blue II paint, full Merino leather seats in Silverstone and BMW Interior trim in Piano Black with Pearl Chrome finisher.