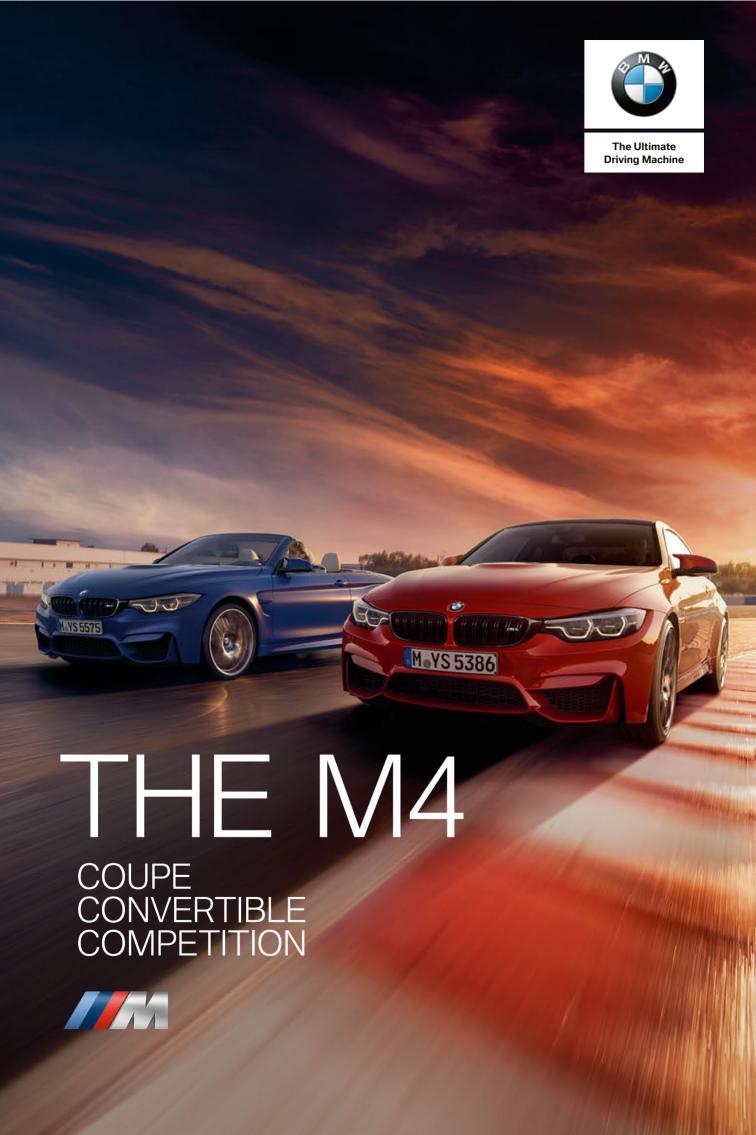

# THE BMW M4 COUPÉ AND CONVERTIBLE COMPETITION.

# A SHOW OF POWER.

MORE PERFORMANCE, MORE DESIGN, MORE M. WITH UP TO 450HP UNDER THE BONNET THEY ARE BORN FOR THE RACETRACK AND THE FAST LANE. AN AGGRESSIVE EXTERIOR WHICH DRAWS ADMIRING LOOKS. AN ATHLETIC INTERIOR THAT OFFERS COMFORT: FROM WITHIN THE M SEATS UPHOLSTERED IN THE FINEST LEATHER THE ENDORPHINES ARE RELEASED. STARTING FROM POLE POSITION THEY TRIGGER THE SENSES ALIVE. WITH HANDS FIXED TO THE WHEEL, YOU'RE READY FOR ACTION. THE ULTIMATE DRIVING MACHINES. THE BMW M4 COUPÉ AND CONVERTIBLE COMPETITION.