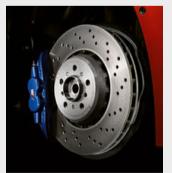

The optional **M Carbon ceramic brakes**¹ deliver braking power more directly. They are non-corrosive, very resistant to abrasion, tolerate more heat and contribute to a lower vehicle weight, which has a positive impact on agility, dynamics and acceleration. Matte Gold coloured brake calipers with the M logo make this option visible from outside the car.

☐ 19" light alloy M Double-spoke style 437 M wheels in Jet Black.

■ 20" M light alloy Star-spoke style 666 M wheels, forged.

■ Thanks to the use of different materials, M compound brakes achieve outstanding deceleration values and are extremely stable and highly durable.

☐ The weight-optimised M Carbon ceramic brakes provide ideal traction, high thermal resistance and are highly durable.1

☐ 20" M light alloy Star-spoke style 666 M wheels, forged, Black.

<sup>&</sup>lt;sup>1</sup> Depending on conditions and usage, features specific to the materials used can lead to operational noises, particularly in wet conditions, just before the vehicle comes to a halt. The impact of moisture and road salt can cause the braking action to be equivalent to