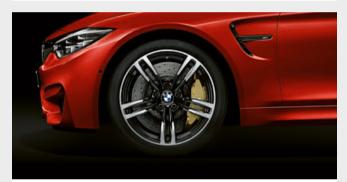

☐ The exclusive forged 20" M light alloy Star-spoke style 666 M wheels with mixed tyres impress both with their striking looks and their grip.

Facetted surfaces, precise contours and a strong three-dimensional effect are a compelling expression of the BMW M design philosophy at the front.

☐ The M light alloy wheels feature a sporty design and also contribute to a reduction in weight. Optional 19" M light alloy Double-spoke style 437 M wheels with mixed tyres, shown here in Jet Black.