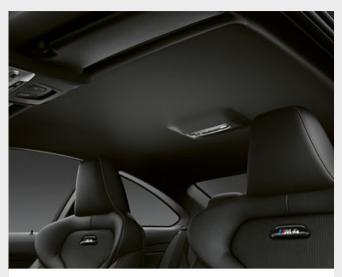

■ Anthracite headlining: headlining and trim on the vehicle's pillars and sun visors feature Anthracite cloth. Exclusively available for BMW M4 Coupé Competition.

 $\hfill\square$  Extended storage includes additional storage compartments and holders, a luggage compartment tray and additional 12V sockets.