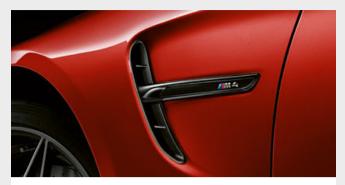

■ The distinctive M gills underscore the car's sporty appearance and optimise aerodynamics with an integrated Air Breather.

■ The two bevelled M double tailpipes, finished in Black Chrome, integrate harmoniously with the flowing lines of the rear apron.