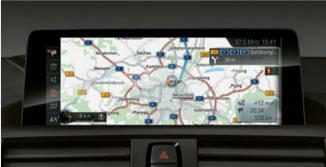

■ Extended lighting features numerous LED lights both inside and outside for increased convenience and a stylish look for the interior.

■ The BMW Professional Multimedia Navigation system, including USB interface, 8,8" LCD colour display and BMW Professional radio with a DVD player, comes with a three-dimensional map display and 20GB of memory. The system is operated intuitively via the iDrive Touch Controller or touch screen. Map updates are available for three years without license fees.