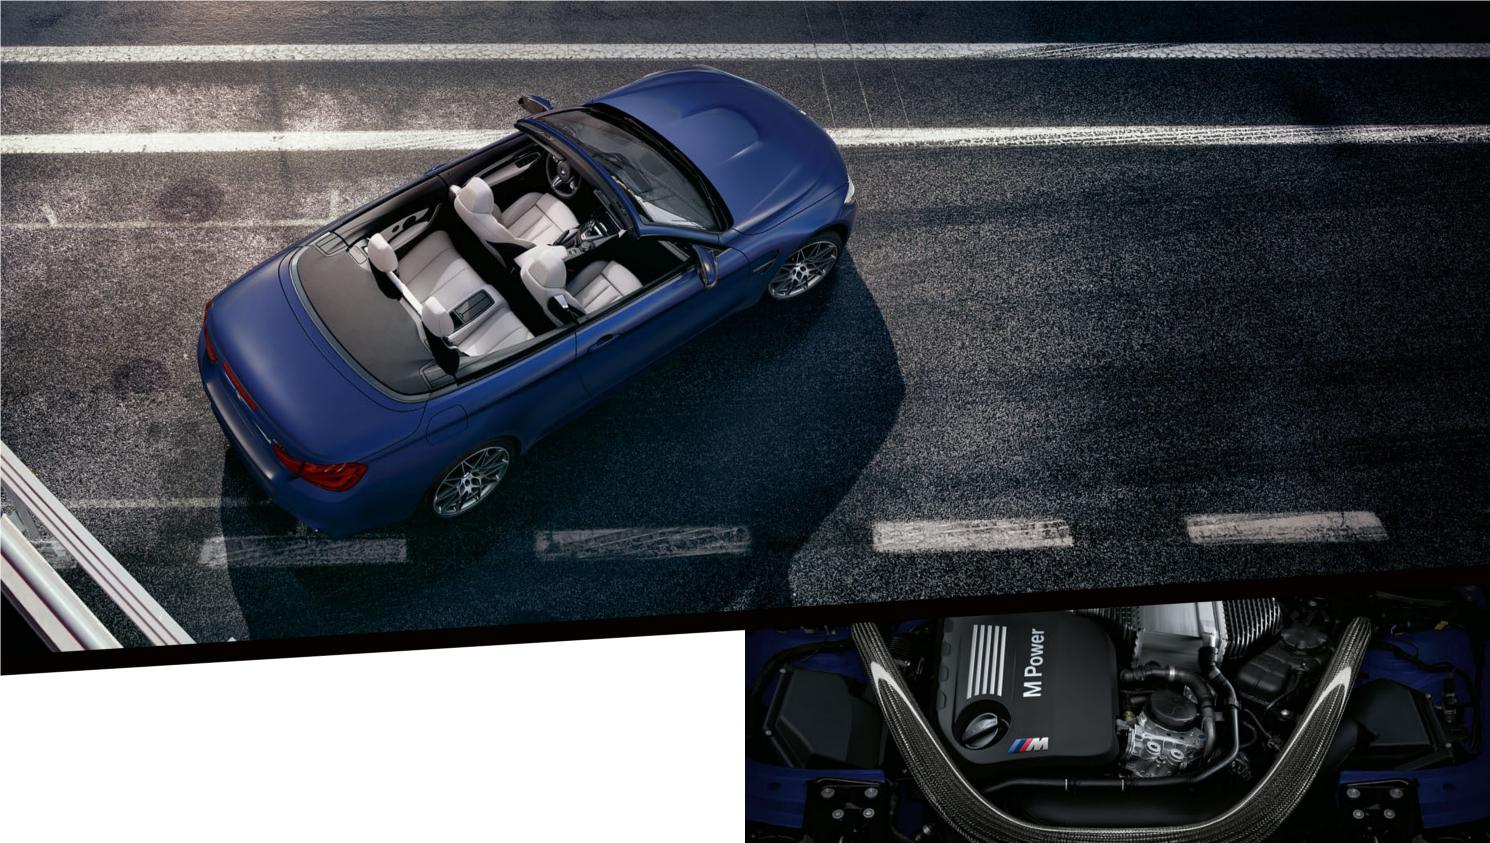

# ROOF OPEN, READY FOR ACTION.

THE BMW M4 COUPÉ AND CONVERTIBLE COMPETITION /// 450HP (331KW) /// ADAPTIVE M SUSPENSION CONFIGURED FOR THREE DRIVING MODES /// SPECIFIC SETTINGS FOR DSC AND ACTIVE M DIFFERENTIAL

Shift gears for uninterrupted power without using the clutch or slowing down: **the seven-speed M Double Clutch Transmission** with Drivelogic makes this possible. Gears can be changed automatically or manually using the gearshift paddles on the steering wheel, or the gear lever. Launch Control guarantees maximum acceleration from a standing start.

■ Shift gears for uninterrupted power without using the clutch or slowing down: the seven-speed M Double Clutch Transmission with Drivelogic makes this possible. Gears can be changed automatically or manually using the gearshift paddles on the steering wheel, or the gear lever. Launch Control guarantees maximum acceleration from a standing start.