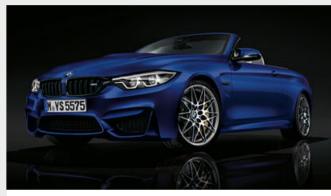

#### BMW M4 CONVERTIBLE COMPETITION:

M TwinPower Turbo six-cylinder in-line petrol engine, 450hp (331kW), 20" M light alloy Star-spoke style 666 M Black wheels, with mixed tyres, BMW Individual Frozen Dark Blue II paint, full Merino leather seats in Silverstone and BMW Interior trim in Piano Black with Pearl Chrome finisher.