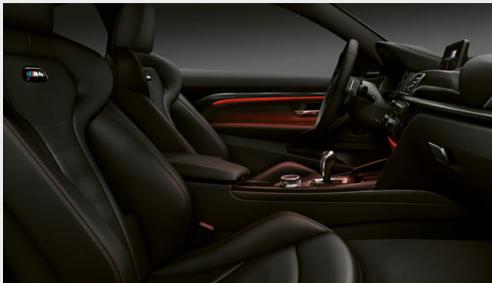

■ The lightweight M seats featuring width-adjustable side bolsters offer perfect lateral support, while the breakthrough elements in the BMW M4 Coupé Competition ensure effective ventilation on the racetrack. Shown here in optional BMW Individual Full Black Merino leather with contrast stitching in Sakhir Orange.

The athletic side contours and the sporty, flat rear are highly dynamic and exceptionally elegant at the same time.

■ The M seats with illuminated badges are characterised by perfect ergonomics and outstanding body support during dynamic driving. Shown here upholstered in optional Silverstone Full Merino leather.

A design highlight that attracts attention in the interior, the BMW Individual interior trim in Piano Black with Pearl Chrome finisher combines elegance with a truly sporty appeal.

Luxury in every stitch, the BMW Individual leather instrument panel with contrast stitching in Sakhir Orange and Piano Black interior trim with Pearl Chrome finisher are the perfect combination for the interior. All elements complement the BMW Individual Full Merino leather in Black with Sakhir Orange stitching.