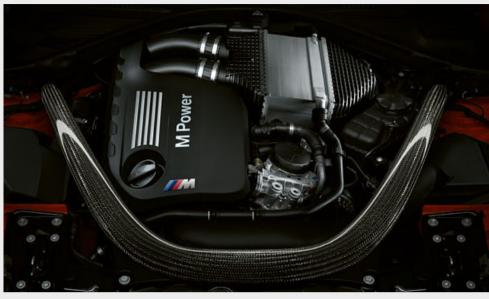

# BMW EFFICIENT LIGHTWEIGHT AND ATHLETIC DESIGN.

The front end strut brace made of carbon fibre reinforced plastic (CFRP) is a significant body component in the engine compartment that comes from motor-sport vehicles. Though it weighs only 1.5kg, it significantly increases front end rigidity and contributes to greater steering precision and accuracy.

■ Made of carbon fibre reinforced plastic (CFRP), the precision strut brace increases frontend rigidity, steering precision and accuracy.

■ The M Kidney grille with High-gloss Black double slats and M designation emphasises the forward-thrusting design of the front profile.