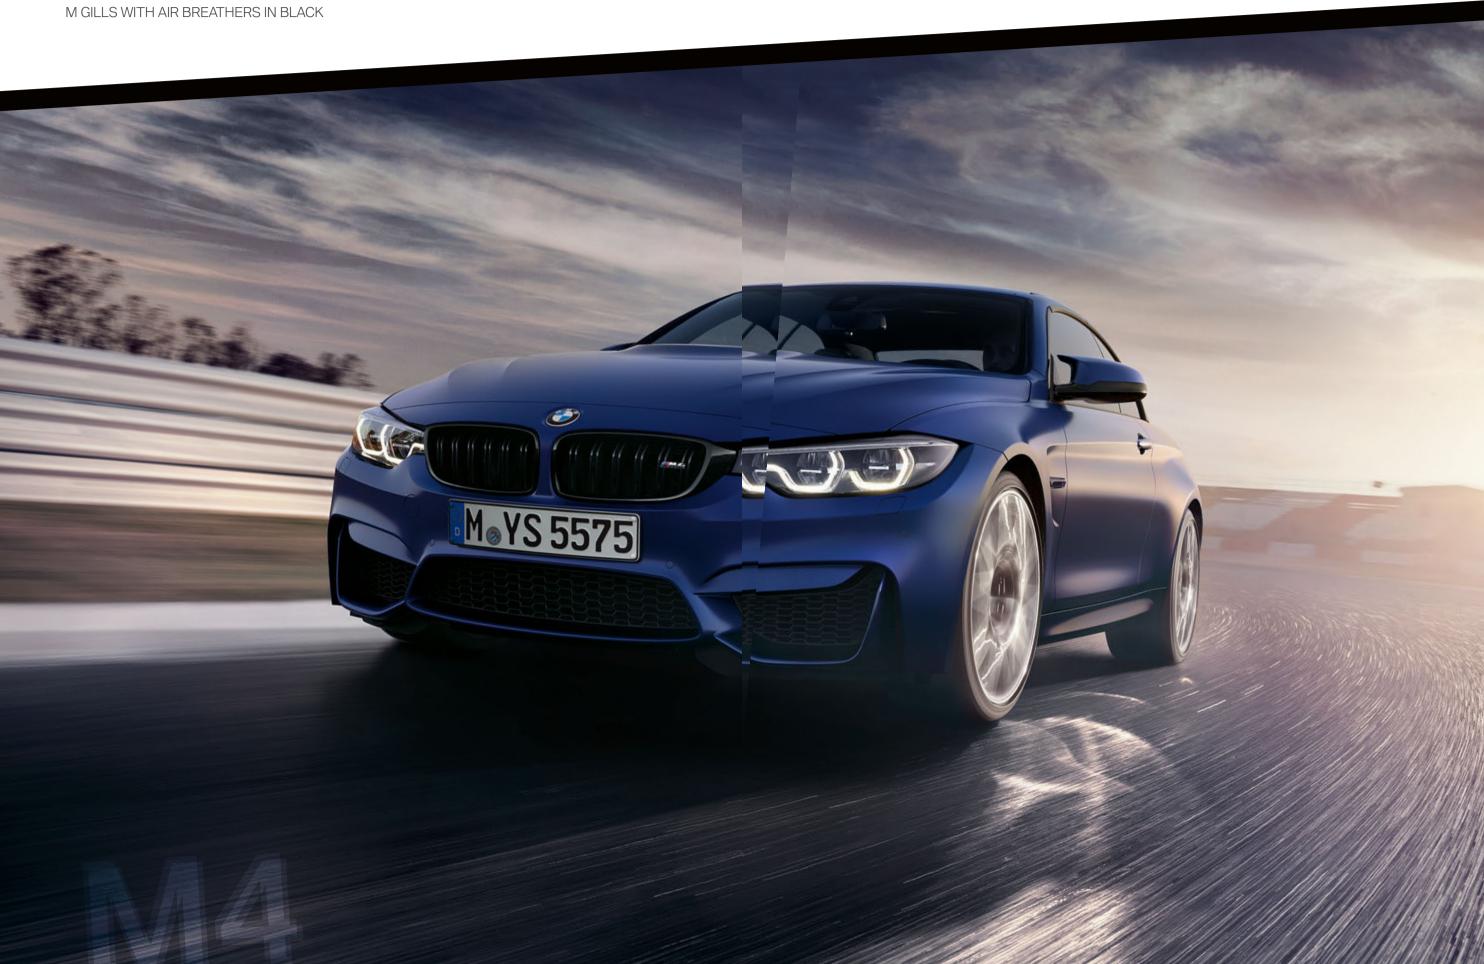

# DRIVING PLEASURE, MADE FROM ADRENALIN.

STANDARD LED HEADLIGHTS WITH HEXAGONAL DESIGN ///
M BONNET WITH POWERDOME /// M DOUBLE SLATS AND
M GILLS WITH AIR BREATHERS IN BLACK

■ Made of carbon fibre reinforced plastic (CFRP), the precision strut brace increases frontend rigidity, steering precision and accuracy.

■ The M Kidney grille with High-gloss Black double slats and M designation emphasises the forward-thrusting design of the front profile.

☐ BMW Icon Adaptive LED Headlights with full LED technology include integrated LED turn indicators, low and high beam, as well as daytime running lights for safety and optimal illumination of the road. High-beam Assistant and Adaptive Headlights with automatic adjustment significantly enhance visibility in the dark – for relaxed driving, almost like during the day.

■ The distinctive M gills underscore the car's sporty appearance and optimise aerodynamics with an integrated Air Breather.

■ The two bevelled M double tailpipes, finished in Black Chrome, integrate harmoniously with the flowing lines of the rear apron.