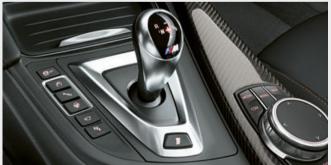

Shift gears for uninterrupted power without using the clutch or slowing down: **the seven-speed M Double Clutch Transmission** with Drivelogic makes this possible. Gears can be changed automatically or manually using the gearshift paddles on the steering wheel, or the gear lever. Launch Control guarantees maximum acceleration from a standing start.

■ Shift gears for uninterrupted power without using the clutch or slowing down: the seven-speed M Double Clutch Transmission with Drivelogic makes this possible. Gears can be changed automatically or manually using the gearshift paddles on the steering wheel, or the gear lever. Launch Control guarantees maximum acceleration from a standing start.