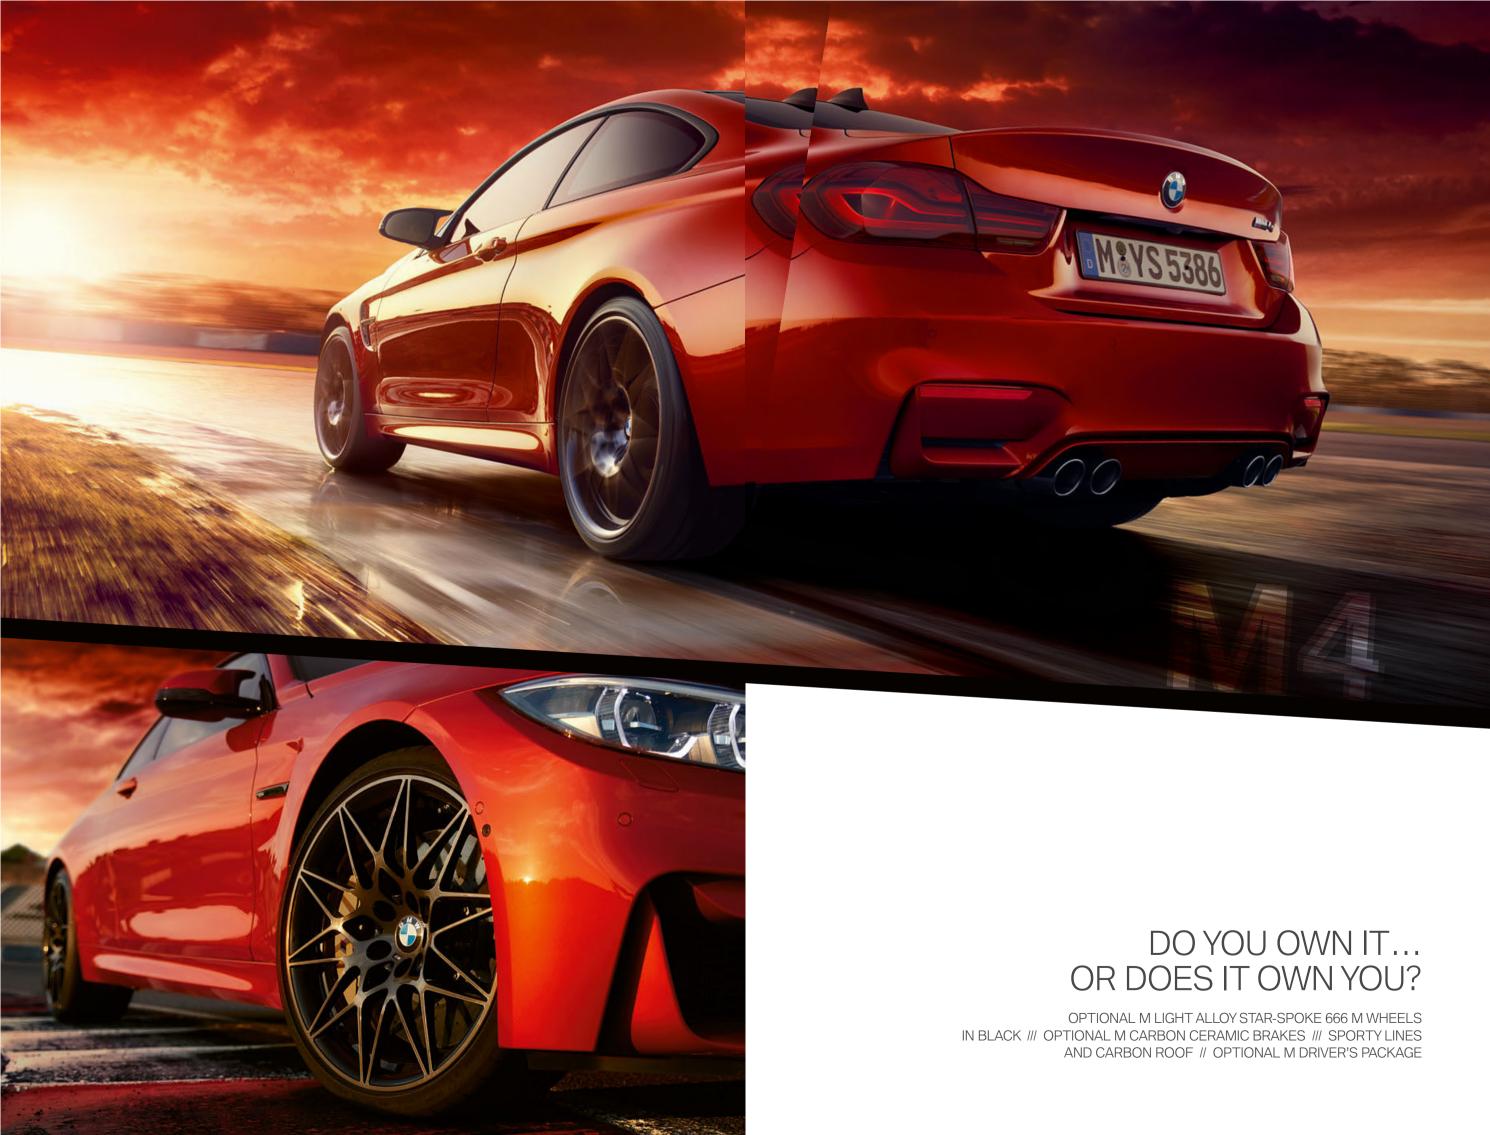

# RADICALLY MORE.

# A SHOW OF POWER.

MORE PERFORMANCE, MORE DESIGN, MORE M. WITH UP TO 450HP UNDER THE BONNET THEY ARE BORN FOR THE RACETRACK AND THE FAST LANE. AN AGGRESSIVE EXTERIOR WHICH DRAWS ADMIRING LOOKS. AN ATHLETIC INTERIOR THAT OFFERS COMFORT: FROM WITHIN THE M SEATS UPHOLSTERED IN THE FINEST LEATHER THE ENDORPHINES ARE RELEASED. STARTING FROM POLE POSITION THEY TRIGGER THE SENSES ALIVE. WITH HANDS FIXED TO THE WHEEL, YOU'RE READY FOR ACTION. THE ULTIMATE DRIVING MACHINES. THE BMW M4 COUPÉ AND CONVERTIBLE COMPETITION.

☐ The exclusive forged 20" M light alloy Star-spoke style 666 M wheels with mixed tyres impress both with their striking looks and their grip.

Facetted surfaces, precise contours and a strong three-dimensional effect are a compelling expression of the BMW M design philosophy at the front.

☐ The M light alloy wheels feature a sporty design and also contribute to a reduction in weight. Optional 19" M light alloy Double-spoke style 437 M wheels with mixed tyres, shown here in Jet Black.