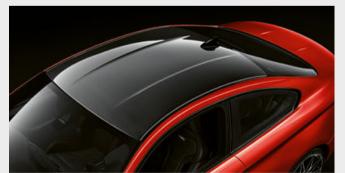

As part of the intelligent BMW lightweight construction concept, the Carbon roof made of carbon fibre reinforced plastic (CFRP) helps reduce the vehicle's weight and shifts the car's centre of gravity lower. This results in greater agility and dynamics when taking a bend, along with an improved acceleration and braking performance. It also means that the tyres' potential can be better utilised.

The **carbon roof's** striking roofline emphasises the M design's dynamic contours. The visible CFRP fibre structure displays the complex multilayer construction of the roof-shell, which is attached to the body via a special adhesive technology.<sup>2</sup>

■ As part of the BMW intelligent lightweight construction concept, the roof made of carbon fibre reinforced plastic (CFRP) helps to reduce the vehicle's weight, shifting the car's centre of gravity lower. This leads to an increase in agility and dynamics when taking a bend, accelerating and braking. Exclusively available for BMW M4 Coupé Competition.