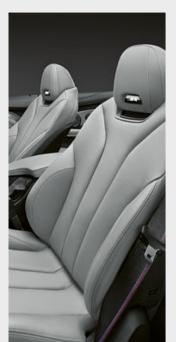

■ The lightweight M seats featuring width-adjustable side bolsters offer perfect lateral support, while the breakthrough elements in the BMW M4 Coupé Competition ensure effective ventilation on the racetrack. Shown here in optional BMW Individual Full Black Merino leather with contrast stitching in Sakhir Orange.

The athletic side contours and the sporty, flat rear are highly dynamic and exceptionally elegant at the same time.

■ The M seats with illuminated badges are characterised by perfect ergonomics and outstanding body support during dynamic driving. Shown here upholstered in optional Silverstone Full Merino leather.