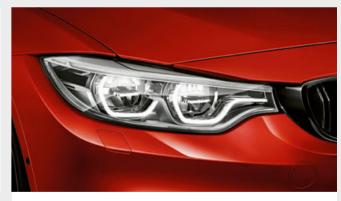

☐ BMW Icon Adaptive LED Headlights with full LED technology include integrated LED turn indicators, low and high beam, as well as daytime running lights for safety and optimal illumination of the road. High-beam Assistant and Adaptive Headlights with automatic adjustment significantly enhance visibility in the dark – for relaxed driving, almost like during the day.