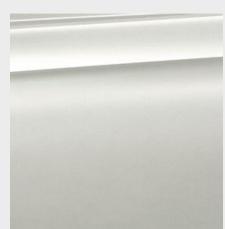

 $<sup>^{\</sup>rm 3}$  Only available in combination with Reversing Assist camera.  $^{\rm 4}$  Exclusively available as part of Advanced Parking package.

EXTERIOR COLOURS. Equipment 36 | 37

■ Standard equipment □ Optional equipment

# **BMW INDIVIDUAL** ☐ BMW Individual X08 Champagne Quartz metallic

☐ BMW Individual X12 Smoked Topaz metallic

☐ BMW Individual 490 Frozen Brilliant White metallic

☐ BMW Individual 490 Frozen Red II metallic

☐ BMW Individual 490 Frozen Black metallic

☐ BMW Individual B51 San Marino Blue metallic

■ Metallic C1H Sakhir Orange II

INTERIOR COLOURS. Equipment 38 | 39

■ Standard equipment □ Optional equipment