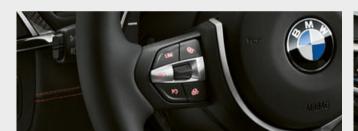

M Drive allows for the individual configuration of the DSC mode, the appearance of optional Head-up Display and personal driver profiles - from comfortable gliding all the way up to a sporty and highly responsive set-up – by adjusting the engine, damper and steering characteristics, as well as the transmission. Activation is as simple as touching one of the two M buttons integrated into the multi-function steering wheel.

exquisite woven highlight in the classic M colours.

■ The M seat belts with belt tensioner and belt force limiter boast an

■ The M Sport multi-function leather steering wheel including multi-function

buttons and an integrated driver-side airbag features a three-spoke design.

■ M Drive allows for the individual configuration of the vehicle set-up by adjusting the engine, damper and steering characteristics, as well as the transmission.

☐ BMW Individual leather instrument panel features the upper section of the instrument panel and upper section of the doors panels in Black Nappa leather, with lower section of the instrument panel in Merino leather matching the colour of the chosen BMW Individual upholstery.