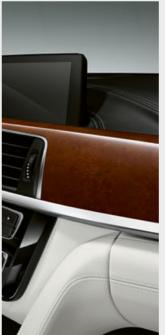

A design highlight that attracts attention in the interior, the BMW Individual interior trim in Piano Black with Pearl Chrome finisher combines elegance with a truly sporty appeal.

Luxury in every stitch, the BMW Individual leather instrument panel with contrast stitching in Sakhir Orange and Piano Black interior trim with Pearl Chrome finisher are the perfect combination for the interior. All elements complement the BMW Individual Full Merino leather in Black with Sakhir Orange stitching.

#### **BMW INDIVIDUAL**

☐ BMW Individual interior trim XEX Ash Grain White wood with Pearl Chrome finisher

□ Black

☐ 4WK Aluminium Blade with Black Chrome finisher

☐ 4WL Carbon fibre with Black Chrome finisher