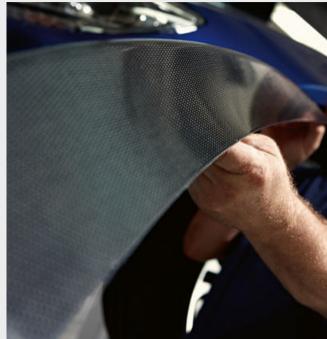

As part of the intelligent BMW lightweight construction concept, the Carbon roof made of carbon fibre reinforced plastic (CFRP) helps reduce the vehicle's weight and shifts the car's centre of gravity lower. This results in greater agility and dynamics when taking a bend, along with an improved acceleration and braking performance. It also means that the tyres' potential can be better utilised.

The **carbon roof's** striking roofline emphasises the M design's dynamic contours. The visible CFRP fibre structure displays the complex multilayer construction of the roof-shell, which is attached to the body via a special adhesive technology.<sup>2</sup>