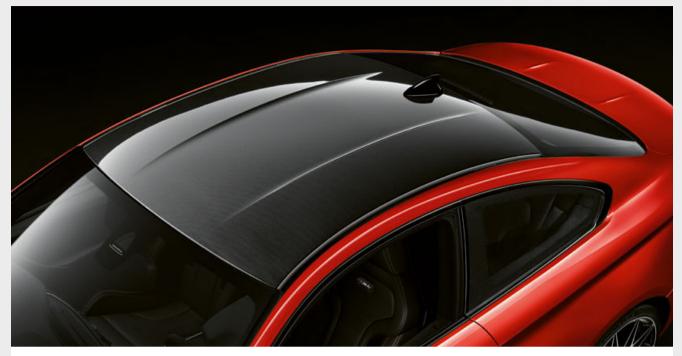

As part of the intelligent BMW lightweight construction concept, the Carbon roof made of carbon fibre reinforced plastic (CFRP) helps reduce the vehicle's weight and shifts the car's centre of gravity lower. This results in greater agility and dynamics when taking a bend, along with an improved acceleration and braking performance. It also means that the tyres' potential can be better utilised.

The **carbon roof's** striking roofline emphasises the M design's dynamic contours. The visible CFRP fibre structure displays the complex multilayer construction of the roof-shell, which is attached to the body via a special adhesive technology.<sup>2</sup>