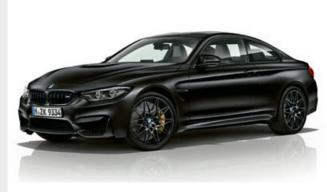

# THE BMW M4 COUPÉ AND CONVERTIBLE COMPETITION.

# A SHOW OF POWER.

MORE PERFORMANCE, MORE DESIGN, MORE M. WITH UP TO 450HP UNDER THE BONNET THEY ARE BORN FOR THE RACETRACK AND THE FAST LANE. AN AGGRESSIVE EXTERIOR WHICH DRAWS ADMIRING LOOKS. AN ATHLETIC INTERIOR THAT OFFERS COMFORT: FROM WITHIN THE M SEATS UPHOLSTERED IN THE FINEST LEATHER THE ENDORPHINES ARE RELEASED. STARTING FROM POLE POSITION THEY TRIGGER THE SENSES ALIVE. WITH HANDS FIXED TO THE WHEEL, YOU'RE READY FOR ACTION. THE ULTIMATE DRIVING MACHINES. THE BMW M4 COUPÉ AND CONVERTIBLE COMPETITION.