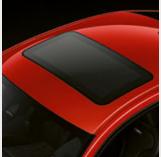

■ The M specific exterior mirrors with a double-bridged design and additional integrated LED indicators accentuate the sporty character of the car.

☐ Only available for the BMW M4 Coupé Competition, the electric glass sunroof provides the pleasant feel of a generously proportioned, airy interior. The integrated wind deflector guarantees a high level of acoustic comfort.