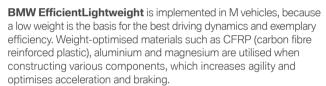

# BMW EFFICIENT LIGHTWEIGHT AND ATHLETIC DESIGN.

The front end strut brace made of carbon fibre reinforced plastic (CFRP) is a significant body component in the engine compartment that comes from motor-sport vehicles. Though it weighs only 1.5kg, it significantly increases front end rigidity and contributes to greater steering precision and accuracy.