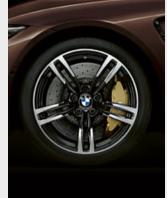

The optional **M Carbon ceramic brakes**¹ deliver braking power more directly. They are non-corrosive, very resistant to abrasion, tolerate more heat and contribute to a lower vehicle weight, which has a positive impact on agility, dynamics and acceleration. Matte Gold coloured brake calipers with the M logo make this option visible from outside the car.

☐ The exclusive forged 20" M light alloy Star-spoke style 666 M wheels with mixed tyres impress both with their striking looks and their grip.

Facetted surfaces, precise contours and a strong three-dimensional effect are a compelling expression of the BMW M design philosophy at the front.

☐ The M light alloy wheels feature a sporty design and also contribute to a reduction in weight. Optional 19" M light alloy Double-spoke style 437 M wheels with mixed tyres, shown here in Jet Black.

☐ 19" light alloy M Double-spoke style 437 M wheels in Jet Black.

■ 20" M light alloy Star-spoke style 666 M wheels, forged.

■ Thanks to the use of different materials, M compound brakes achieve outstanding deceleration values and are extremely stable and highly durable.

☐ The weight-optimised M Carbon ceramic brakes provide ideal traction, high thermal resistance and are highly durable.1

☐ 20" M light alloy Star-spoke style 666 M wheels, forged, Black.

<sup>&</sup>lt;sup>1</sup> Depending on conditions and usage, features specific to the materials used can lead to operational noises, particularly in wet conditions, just before the vehicle comes to a halt. The impact of moisture and road salt can cause the braking action to be equivalent to