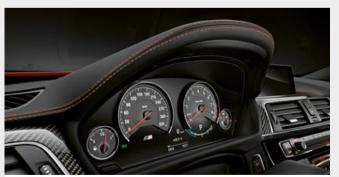

☐ An impressive cockpit with round instruments in the hallmark M design, M leather steering wheel with three-colour M stitching and optional Carbon-fibre interior trim with Black Chrome finisher.

The tailgate design with an integrated rear spoiler optimises aerodynamic down force. This, plus a specially tuned Adaptive M suspension, newly calibrated Dynamic Stability Control system, Active M Differential and 20" M light alloy wheels with mixed tyres, means the BMW M4 Coupé Competition delivers even better performance. Exhaust tailpipe finishers in Black Chrome round off a powerful impression.

■ The M automobile's ergonomic concept includes an exclusive cockpit with driver orientation that is typical of M. This makes all the vehicle's controls and gauges conveniently accessible to the driver. As in racing, intuitive control over the vehicle is a priority, along with enabling the fastest possible reaction times.

The steering wheel rim in Black Nappa leather with black stitching and

contoured thumb rests provides a direct, athletic steering experience.

■ The Instrument cluster with extended features: includes Info Display for the presentation of navigation instructions and various controls.