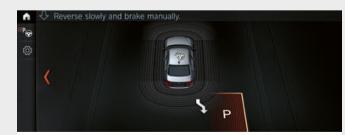

#### PARK ASSIST.

Park Assist<sup>1,2</sup> makes parking simple. The system works by measuring potential parking spaces while driving past at a low speed. When a suitable space has been found, the Park Assist takes over the steering, while the driver is responsible for selecting the correct gear, as well as pressing the accelerator and brakes.

☐ Park Assist makes parking simple. The system works by measuring potential parking spaces while driving past at a low speed. When a suitable space has been found, the Park Assist takes over the steering, while the driver is responsible for selecting the correct gear, as well as pressing the accelerator and brakes.4