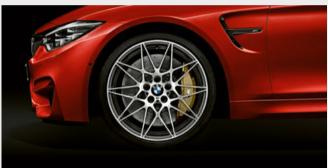

☐ The exclusive forged 20" M light alloy Star-spoke style 666 M wheels with mixed tyres impress both with their striking looks and their grip.

Facetted surfaces, precise contours and a strong three-dimensional effect are a compelling expression of the BMW M design philosophy at the front.

☐ The M light alloy wheels feature a sporty design and also contribute to a reduction in weight. Optional 19" M light alloy Double-spoke style 437 M wheels with mixed tyres, shown here in Jet Black.