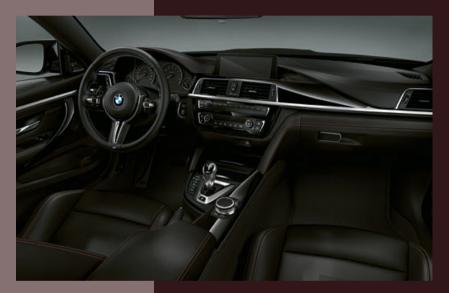

☐ An impressive cockpit with round instruments in the hallmark M design, M leather steering wheel with three-colour M stitching and optional Carbon-fibre interior trim with Black Chrome finisher.

The tailgate design with an integrated rear spoiler optimises aerodynamic down force. This, plus a specially tuned Adaptive M suspension, newly calibrated Dynamic Stability Control system, Active M Differential and 20" M light alloy wheels with mixed tyres, means the BMW M4 Coupé Competition delivers even better performance. Exhaust tailpipe finishers in Black Chrome round off a powerful impression.

■ The M automobile's ergonomic concept includes an exclusive cockpit with driver orientation that is typical of M. This makes all the vehicle's controls and gauges conveniently accessible to the driver. As in racing, intuitive control over the vehicle is a priority, along with enabling the fastest possible reaction times.

exquisite woven highlight in the classic M colours.

■ The M seat belts with belt tensioner and belt force limiter boast an

■ The M Sport multi-function leather steering wheel including multi-function

buttons and an integrated driver-side airbag features a three-spoke design.

The steering wheel rim in Black Nappa leather with black stitching and

contoured thumb rests provides a direct, athletic steering experience.

■ The Instrument cluster with extended features: includes Info Display for the presentation of navigation instructions and various controls.

■ Extended lighting features numerous LED lights both inside and outside for increased convenience and a stylish look for the interior.

■ The BMW Professional Multimedia Navigation system, including USB interface, 8,8" LCD colour display and BMW Professional radio with a DVD player, comes with a three-dimensional map display and 20GB of memory. The system is operated intuitively via the iDrive Touch Controller or touch screen. Map updates are available for three years without license fees.