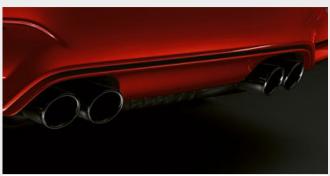

■ The distinctive M gills underscore the car's sporty appearance and optimise aerodynamics with an integrated Air Breather.

■ The two bevelled M double tailpipes, finished in Black Chrome, integrate harmoniously with the flowing lines of the rear apron.