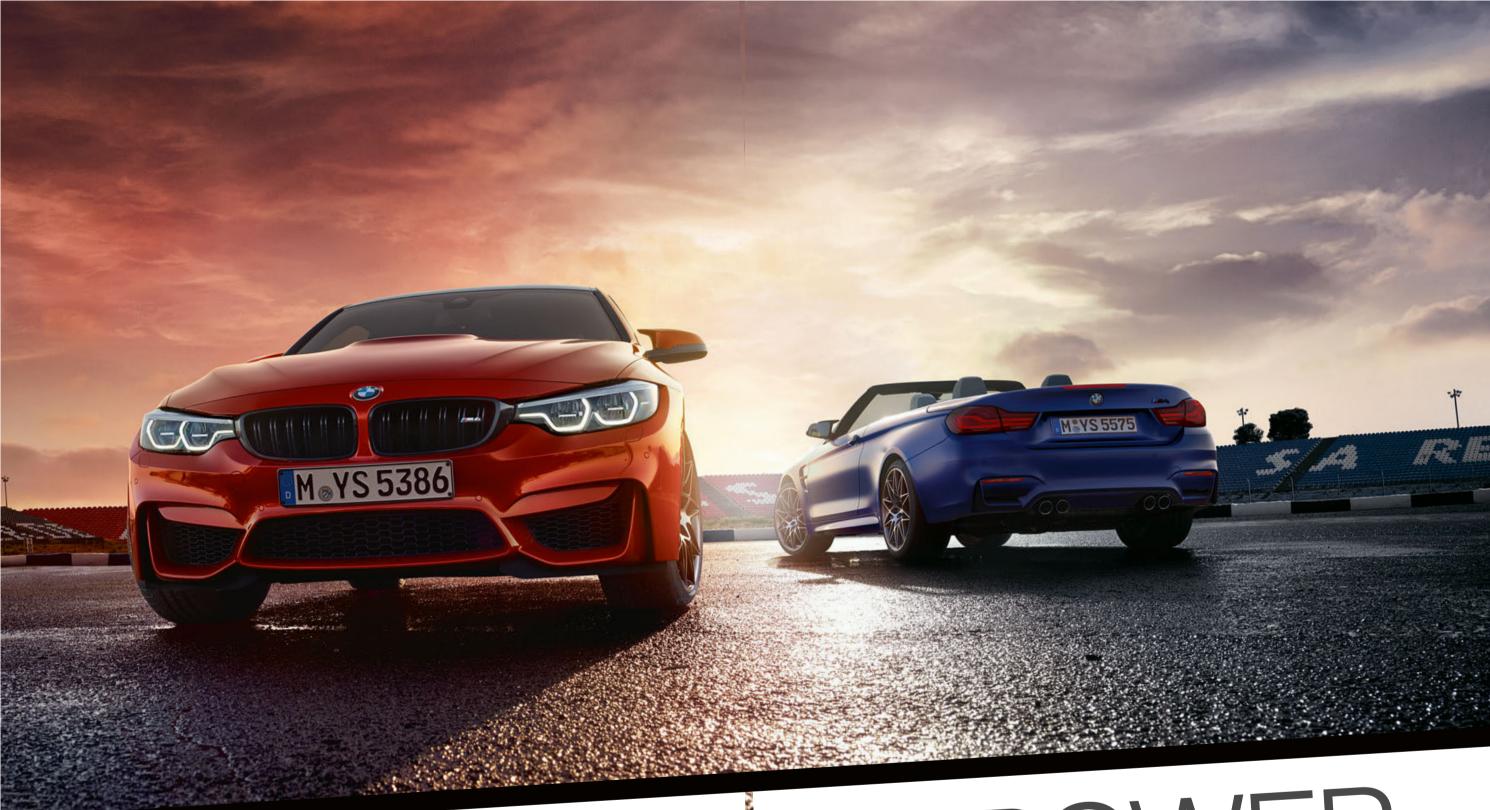

# A SHOW OF POWER.

MORE PERFORMANCE, MORE DESIGN, MORE M. WITH UP TO 450HP UNDER THE BONNET THEY ARE BORN FOR THE RACETRACK AND THE FAST LANE. AN AGGRESSIVE EXTERIOR WHICH DRAWS ADMIRING LOOKS. AN ATHLETIC INTERIOR THAT OFFERS COMFORT: FROM WITHIN THE M SEATS UPHOLSTERED IN THE FINEST LEATHER THE ENDORPHINES ARE RELEASED. STARTING FROM POLE POSITION THEY TRIGGER THE SENSES ALIVE. WITH HANDS FIXED TO THE WHEEL, YOU'RE READY FOR ACTION. THE ULTIMATE DRIVING MACHINES. THE BMW M4 COUPÉ AND CONVERTIBLE COMPETITION.