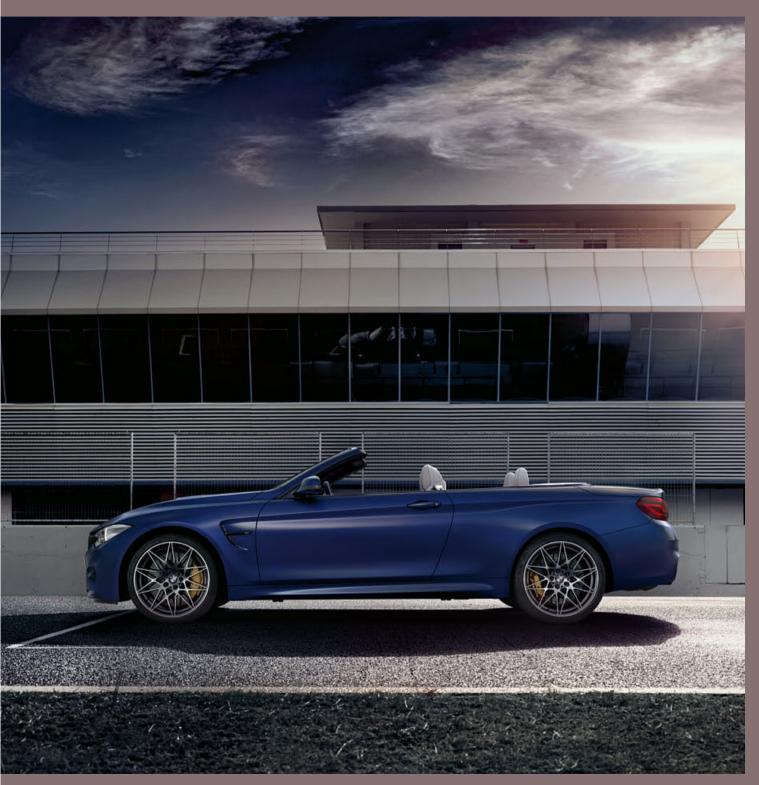

# ROOF OPEN, READY FOR ACTION.

THE BMW M4 COUPÉ AND CONVERTIBLE COMPETITION /// 450HP (331KW) /// ADAPTIVE M SUSPENSION CONFIGURED FOR THREE DRIVING MODES /// SPECIFIC SETTINGS FOR DSC AND ACTIVE M DIFFERENTIAL

## BMW INDIVIDUAL.

THE EXPRESSION OF PERSONALITY.

Showcasing its true race track credentials, the BMW Individual Frozen Dark Blue II paint produce an increasingly exclusive appearance that is certain to turn heads.