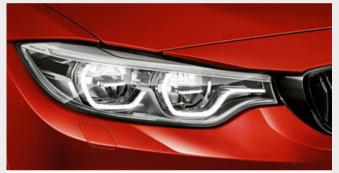

☐ BMW Icon Adaptive LED Headlights with full LED technology include integrated LED turn indicators, low and high beam, as well as daytime running lights for safety and optimal illumination of the road. High-beam Assistant and Adaptive Headlights with automatic adjustment significantly enhance visibility in the dark – for relaxed driving, almost like during the day.