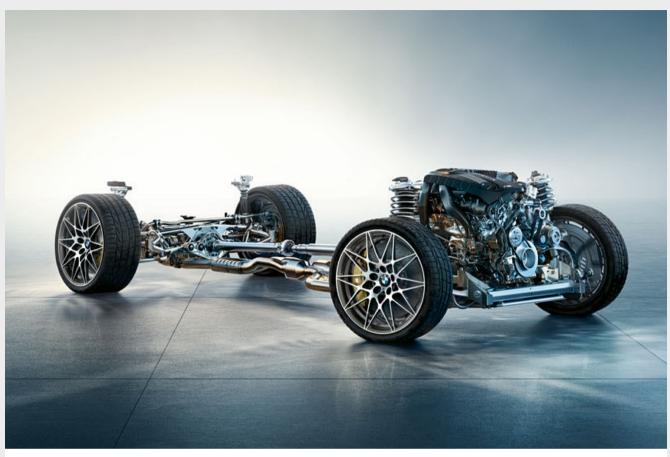

The **Active M differential** optimises traction and driving stability when changing lanes or accelerating out of a bend, when taking bends at high speeds or on different road surfaces. Traction is optimised with the help of an electronically operated device that reduces the difference in revolution speed between the rear wheels.

The **Adaptive M suspension's** electronic regulation of the shock absorbers ensures optimised road contact and traction in any situation. The suspension settings can be configured for comfort or sporty dynamics via the COMFORT, SPORT and SPORT+ modes.

Shift gears for uninterrupted power without using the clutch or slowing down: **the seven-speed M Double Clutch Transmission** with Drivelogic makes this possible. Gears can be changed automatically or manually using the gearshift paddles on the steering wheel, or the gear lever. Launch Control guarantees maximum acceleration from a standing start.