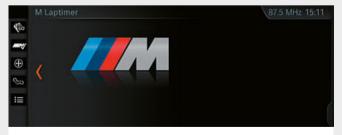

☐ Using the BMW M laptimer app, driving data from the racetrack can be recorded accurately and then analysed. The recorded information can be shared as a snapshot on social media while the data, including accelerator position, steering angle, G-force and best lap time, can be sent by email. A GoPro interface is also incorporated.