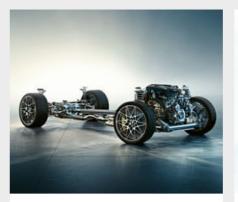

The **Active M differential** optimises traction and driving stability when changing lanes or accelerating out of a bend, when taking bends at high speeds or on different road surfaces. Traction is optimised with the help of an electronically operated device that reduces the difference in revolution speed between the rear wheels.

The **Adaptive M suspension's** electronic regulation of the shock absorbers ensures optimised road contact and traction in any situation. The suspension settings can be configured for comfort or sporty dynamics via the COMFORT, SPORT and SPORT+ modes.

Shift gears for uninterrupted power without using the clutch or slowing down: **the seven-speed M Double Clutch Transmission** with Drivelogic makes this possible. Gears can be changed automatically or manually using the gearshift paddles on the steering wheel, or the gear lever. Launch Control guarantees maximum acceleration from a standing start.

# BMW EFFICIENT LIGHTWEIGHT AND ATHLETIC DESIGN.

The front end strut brace made of carbon fibre reinforced plastic (CFRP) is a significant body component in the engine compartment that comes from motor-sport vehicles. Though it weighs only 1.5kg, it significantly increases front end rigidity and contributes to greater steering precision and accuracy.