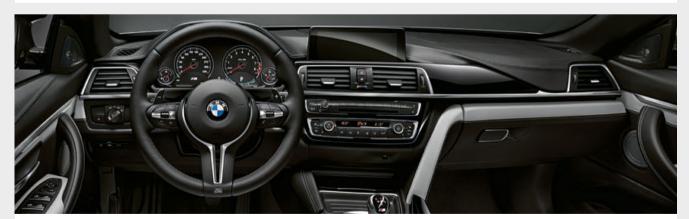

☐ An impressive cockpit with round instruments in the hallmark M design, M leather steering wheel with three-colour M stitching and optional Carbon-fibre interior trim with Black Chrome finisher.

The tailgate design with an integrated rear spoiler optimises aerodynamic down force. This, plus a specially tuned Adaptive M suspension, newly calibrated Dynamic Stability Control system, Active M Differential and 20" M light alloy wheels with mixed tyres, means the BMW M4 Coupé Competition delivers even better performance. Exhaust tailpipe finishers in Black Chrome round off a powerful impression.

■ The M automobile's ergonomic concept includes an exclusive cockpit with driver orientation that is typical of M. This makes all the vehicle's controls and gauges conveniently accessible to the driver. As in racing, intuitive control over the vehicle is a priority, along with enabling the fastest possible reaction times.

The steering wheel rim in Black Nappa leather with black stitching and

contoured thumb rests provides a direct, athletic steering experience.

■ The Instrument cluster with extended features: includes Info Display for the presentation of navigation instructions and various controls.