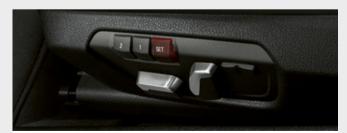

■ The electrical seat adjustment is easy to use and the memory function allows drivers to save their preferred settings for the seat and exterior mirrors

■ As soon as the door is opened, the characteristic door sills with M designation hints at the excitement to come when the driver gets hehind the wheel