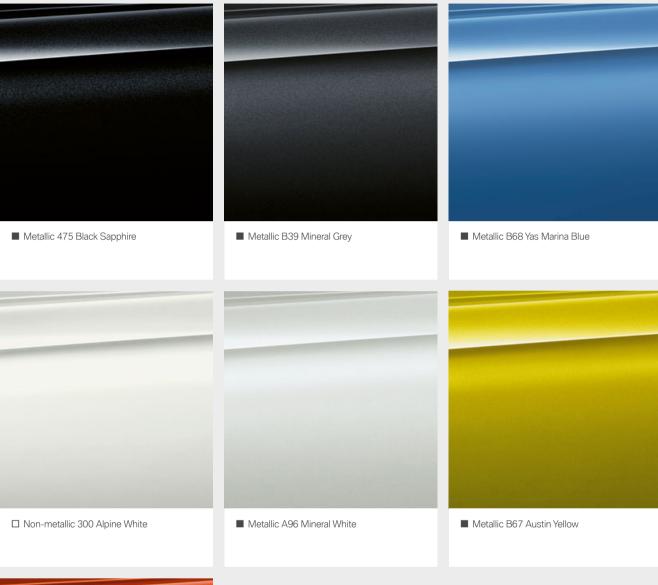

 $<sup>^{\</sup>rm 3}$  Only available in combination with Reversing Assist camera.  $^{\rm 4}$  Exclusively available as part of Advanced Parking package.

EXTERIOR COLOURS. Equipment 36 | 37

■ Standard equipment □ Optional equipment

# **BMW INDIVIDUAL** ☐ BMW Individual X08 Champagne Quartz metallic

☐ BMW Individual X12 Smoked Topaz metallic

☐ BMW Individual 490 Frozen Brilliant White metallic

☐ BMW Individual 490 Frozen Red II metallic

☐ BMW Individual 490 Frozen Black metallic

☐ BMW Individual B51 San Marino Blue metallic

■ Metallic C1H Sakhir Orange II

INTERIOR COLOURS. Equipment 38 | 39

■ Standard equipment □ Optional equipment