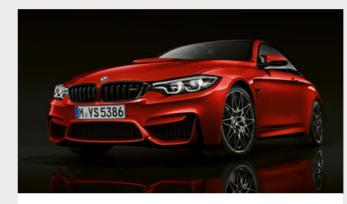

#### BMW M4 COUPÉ COMPETITION:

M TwinPower Turbo six-cylinder in-line petrol engine, 450hp (331kW), 20" M light alloy Star-spoke style 666 M Black wheels, with mixed tyres, Sakhir Orange II metallic paint, BMW Individual Full Merino leather seats in Black with contrast stitching in Sakhir Orange and Carbon-fibre interior trim with Black Chrome finisher.