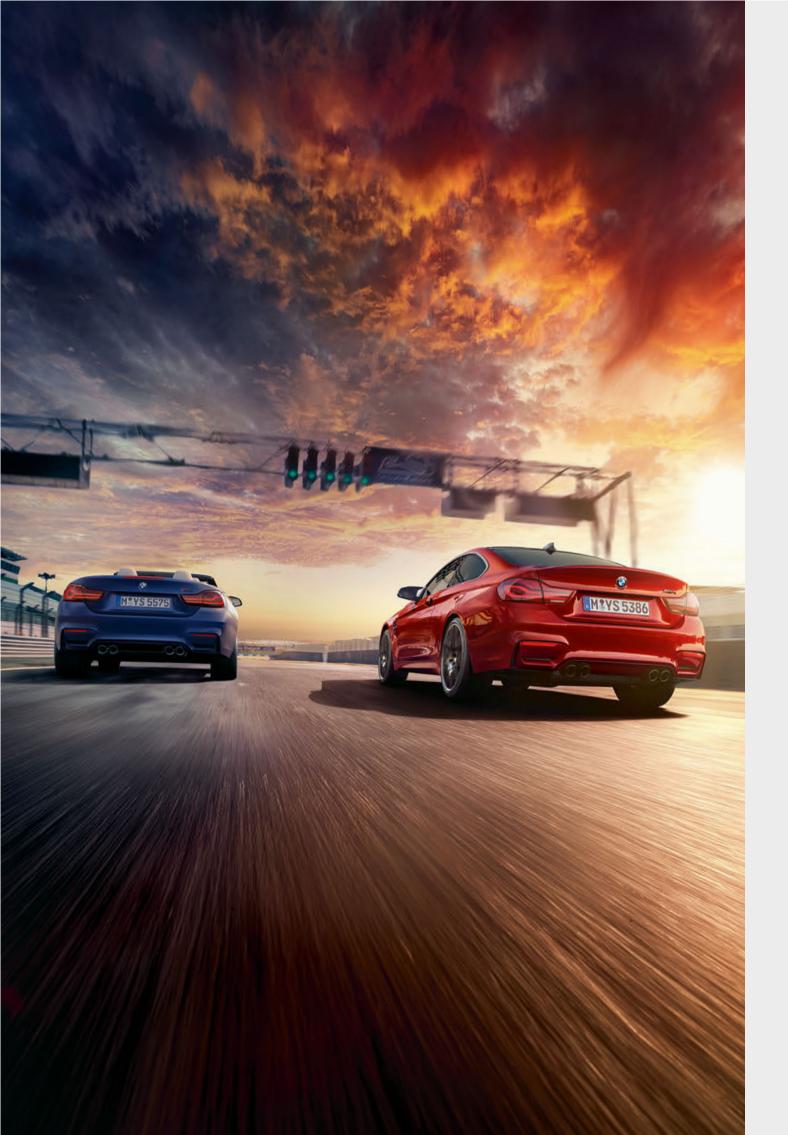

# ROOF OPEN, READY FOR ACTION.

THE BMW M4 COUPÉ AND CONVERTIBLE COMPETITION /// 450HP (331KW) /// ADAPTIVE M SUSPENSION CONFIGURED FOR THREE DRIVING MODES /// SPECIFIC SETTINGS FOR DSC AND ACTIVE M DIFFERENTIAL