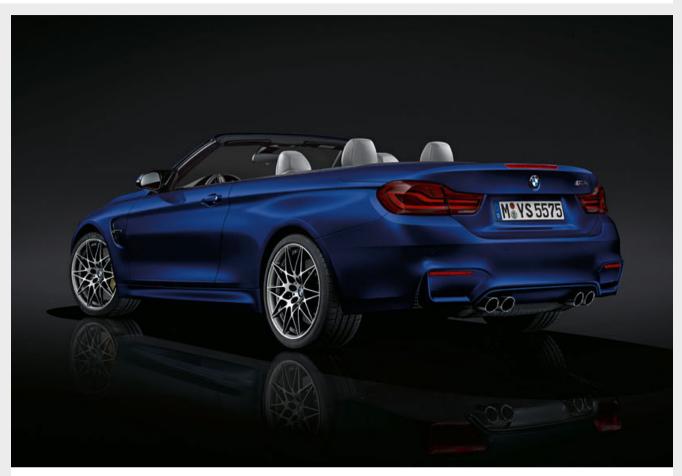

# ROOF OPEN, READY FOR ACTION.

THE BMW M4 COUPÉ AND CONVERTIBLE COMPETITION /// 450HP (331KW) /// ADAPTIVE M SUSPENSION CONFIGURED FOR THREE DRIVING MODES /// SPECIFIC SETTINGS FOR DSC AND ACTIVE M DIFFERENTIAL

# A SHOW OF POWER.

MORE PERFORMANCE, MORE DESIGN, MORE M. WITH UP TO 450HP UNDER THE BONNET THEY ARE BORN FOR THE RACETRACK AND THE FAST LANE. AN AGGRESSIVE EXTERIOR WHICH DRAWS ADMIRING LOOKS. AN ATHLETIC INTERIOR THAT OFFERS COMFORT: FROM WITHIN THE M SEATS UPHOLSTERED IN THE FINEST LEATHER THE ENDORPHINES ARE RELEASED. STARTING FROM POLE POSITION THEY TRIGGER THE SENSES ALIVE. WITH HANDS FIXED TO THE WHEEL, YOU'RE READY FOR ACTION. THE ULTIMATE DRIVING MACHINES. THE BMW M4 COUPÉ AND CONVERTIBLE COMPETITION.