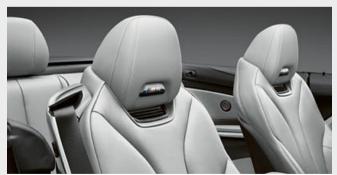

■ The lightweight M seats featuring width-adjustable side bolsters offer perfect lateral support, while the breakthrough elements in the BMW M4 Coupé Competition ensure effective ventilation on the racetrack. Shown here in optional BMW Individual Full Black Merino leather with contrast stitching in Sakhir Orange.

The athletic side contours and the sporty, flat rear are highly dynamic and exceptionally elegant at the same time.

■ The M seats with illuminated badges are characterised by perfect ergonomics and outstanding body support during dynamic driving. Shown here upholstered in optional Silverstone Full Merino leather.

■ Exclusively for M4 Coupé Competition, the lightweight M seats emphasise the athletic orientation of the vehicle in the interior. Optimum lateral support for the driver and front passenger is provided by long seat surfaces and width-adjustable seat backs with breakthrough elements.