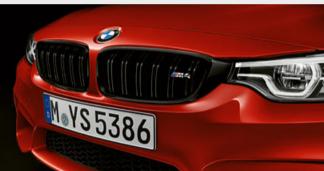

■ Made of carbon fibre reinforced plastic (CFRP), the precision strut brace increases frontend rigidity, steering precision and accuracy.

■ The M Kidney grille with High-gloss Black double slats and M designation emphasises the forward-thrusting design of the front profile.