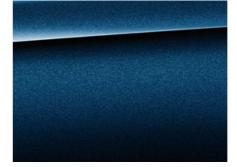

### EXTERIOR COLOURS

Sonic Speed Blue metallic, Tanzanite Blue II metallic or Aventurine Red II metallic? Dravit Grey metallic or Carbon Black metallic? With the expressive colour palette for the new BMW 8 Series Gran Coupé, all possibilities are open to you. For whichever paintwork you decide: you always choose ground-breaking design and uncompromising dynamics, which prove passion and character.

■ STANDARD EQUIPMENT □ OPTIONAL EQUIPMENT

Metallic 416 Carbon Black

Metallic C36 Dravit Grey

BMW Individual C3Z Tanzanite Blue II motallic

64 65

BMW Individual X1D Frozen Bluestone

BMW Individual X1C Aventurine Red II metallic