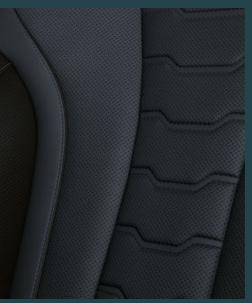

masterpiece that keeps on fascinating on every journey. Selected, fine materials and skilfully rendered details define the picture –

such as the generous leather trim of the cockpit, which extends into the door panels, or the decorative surface in the centre

## SENSE OF OCCASION. CLEARLY: ONE OF A KIND

THE STRIKING STITCHING IN COMBINATION WITH THE PERFORATION AND THE EXCLUSIVE CONTRAST STITCHING OF THE OPTIONAL BMW INDIVIDUAL FULL MERINO LEATHER SETS AN EXPRESSIVE ACCENT UNDER THE OPTIONAL BMW INDIVIDUAL HEADLINING IN ALCANTARA<sup>1</sup>. THE TWO-COLOURED UPHOLSTERY MAKES THE DYNAMIC CONTOURS OF THE SEATS STAND OUT IN A PARTICULARLY IMPRESSIVE WAY.