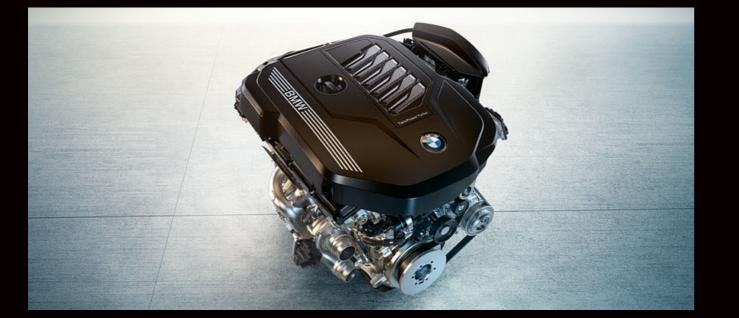

#### FAMILIAR WITH EVERY CORNER.

Can the exciting driving experience in a real sports car be further enhanced? The answer is provided by the combination of the BMW xDrive all-wheel-drive system and the M Sport differential, available as standard for the new BMW M850i xDrive Gran Coupé. It offers maximum traction when accelerating out of corners. Those who like it sporty but at the same time particularly comfortable will opt for the optional Adaptive M suspension Professional. Even with the tightest radii and demanding cornering, it ensures maximum stability – for an unparalleled road holding. The overall result: safety that not only remains a feeling, but also forms the basis for the driver's self-confidence with which the new BMW 8 Series Gran Coupé can take its place at the forefront of sports cars.

ON ANY SURFACE, EVEN THE MOST CHALLENGING CHANGES OF DIRECTION: THE OPTIONAL ADAPTIVE M SUSPENSION PROFESSIONAL IMPRESSES THANKS TO ITS ACTIVE BODY ROLL STABILISATION.

#### EVERY TURN IS ANOTHER TRIUMPH.

The M Sport differential ensures that even with challenging changes of direction or on various surfaces, the engine power is optimally brought to the road. A permanent, continuously electronically controlled multi-disc lock, which was developed for motor sports, reduces any speed differences between the rear wheels and distributes the drive torque variably between them. Depending on the setting, this makes it possible to achieve a driving experience that covers the entire range from traction-oriented to maximum driving dynamics and sportiness – but ensures maximum driving pleasure in every respect.

EXCEPTIONAL ROAD HOLDING IN EVERY SITUATION, COMBINED WITH MAXIMUM FORWARD THRUST: THE NEW BMW 840i SDRIVE DOMINATES EVERY STREET THAT IT TRAVELS ON.

THE INCOMPARABLY PURE EXPERIENCE OF A PURE REAR-WHEEL DRIVE – IN THE NEW BMW 840i sDRIVE GRAN COUPÉ, IT BECOMES EVIDENT AS TO HOW MUCH ADRENALIN THIS TYPE OF DRIVE <u>GENERATES.</u> DYNAMICS