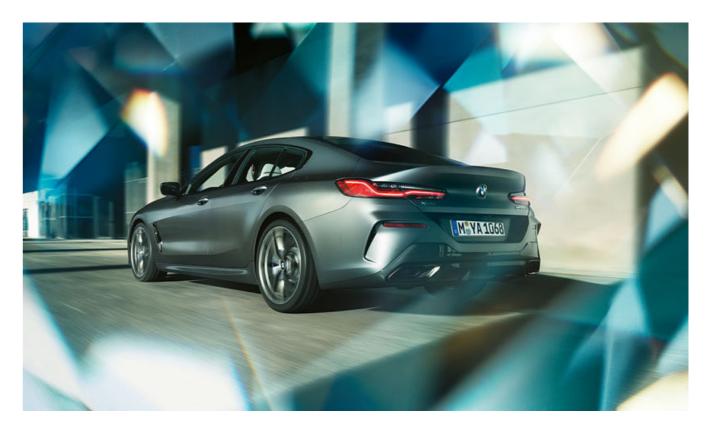

# A GREAT CHARACTER – SPORTIER THAN EVER.

A true sports car through and through – with generous space: the unmistakable, unique design character of the new BMW 8 Series Gran Coupé makes this possible.

A strong, independent character, recognisable at first glance – the new BMW 8 Series Gran Coupé interprets BMW's design

language in its very own exciting way. The result is an appearance

muscularly modelled surfaces and precise contours of the bonnet

further emphasised by the flat, slightly raised headlights. In the side view, the roof line flowing to the rear emphasises the rousing

presence. The interplay of generous surfaces and lines makes the

flow of the airstream along the new BMW 8 Series Gran Coupé

virtually visible. A suggestive third line runs through the door handles into the pronounced, curved shoulder and underlines the

uniqueness of the new BMW 8 Series Gran Coupé. This unmistakable character is particularly evident in the wide, self-confident rear with its muscular shoulder section: Inspired by automobile classics, the roof line of the new BMW 8 Series Gran Coupé in the form of two fins, which surround the rear window, leads into the upwardly curved rear – a design feature that is

otherwise only found in handmade vehicles.

full of dynamism, elegance and presence: Even at the front, the

make an impressive statement for unconditional power. The striking double Kidney grille widens towards the bottom, emphasising the vehicle's low centre of gravity – an effect that is

#### AN ELEGANT RACER.

The new BMW 8 Series Gran Coupé spreads one thing above all: a passionate, genuine sports car feeling that unmistakably expresses the forward thrust from every perspective. Starting with characteristic details such as the large air intakes in the front apron, every design element is shaped for maximum effect. Powerful proportions and a particularly long wheelbase allow a clearly dynamic sports car contour to be created despite its four doors. The wide wheel arches further enhance the effect of the rear – even when stationary, the new BMW 8 Series Gran Coupé always seems ready for a sprint. The high tear-off edge of the curved tailgate also makes it impressively clear how the maximum sportiness of the new BMW 8 Series Gran Coupé finds its expression in the design. This is what it looks like when exciting form merges with sophisticated function to create a uniquely dynamic masterpiece: the new BMW 8 Series Gran Coupé.