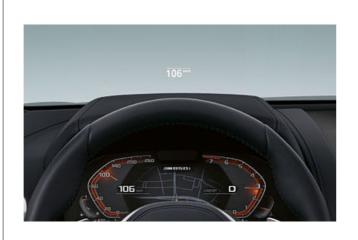

#### BMW HEAD-UP DISPLAY.

The BMW Head-up Display<sup>1</sup> projects all information relevant to the journey directly into the driver's field of vision thereby allowing them to fully concentrate on driving. Information such as the current speed, navigation directions, Speed Limit Info including no-overtaking indicator along with telephone and entertainment information is displayed.

 $^{\scriptscriptstyle 1}$  The visuals in the Head-up Display are not fully visible when wearing polarised sunglasses.

44 45

DESIGN

AND HIGHLIGHTS - INNOVATION

THE HEARTBEAT OF POWER: THE POWER OF THE M TWIN POWER TURBO V8 PETROL ENGINE IS REFLECTED IN ITS UNMISTAKABLE SOUND.