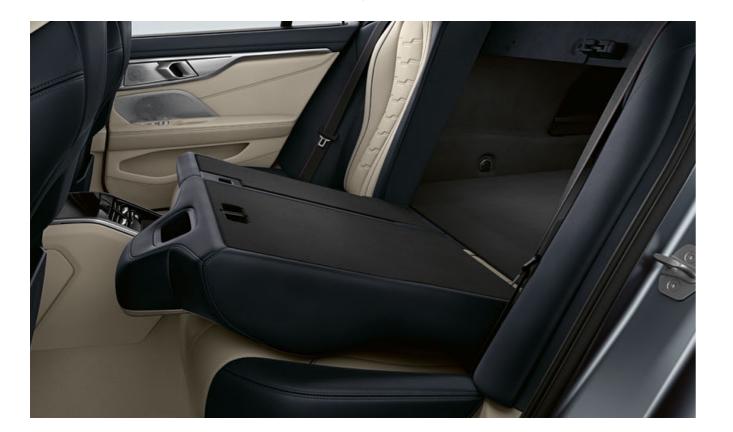

#### OPEN NEW SPACES.

Space for development, inspiration and self-realisation: even an everyday trip in the new BMW 8 Series Gran Coupé becomes a unique experience. Well thought-out options such as the through-loading system contribute to this. The rear seat backrest can be conveniently folded down in a 40:20:40 ratio by means of remote backrest unlocking in the luggage compartment to create even more space. This makes it easy to store additional or particularly bulky luggage.