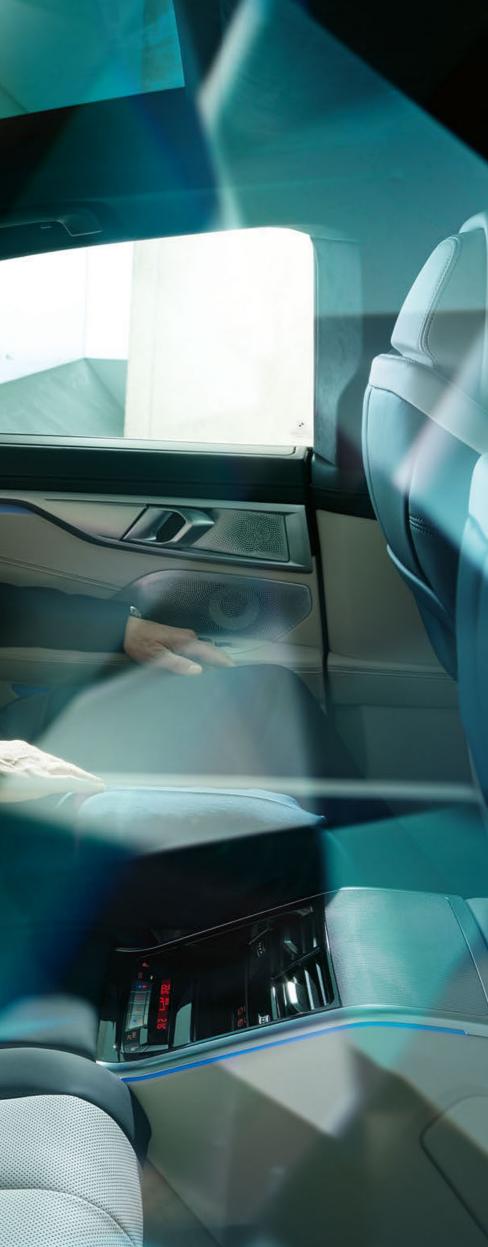

#### HEART PALPITATIONS ON ALL SEATS.

In the new BMW 8 Series Gran Coupé, the sporty driving experience is not limited to the front seats - rear-seat passengers also enjoy a driving experience that releases endorphins from the very first metre. This is especially due to the single-seat design of the rear seats, which is visually oriented to the seats in the cockpit: Not only do they offer ideal support and an enclosing seating feeling even on dynamic journeys, they also spread an unparalleled sports car atmosphere.

### SUPREME COMFORT, STYLE AND SPACE.

A glance at the interior of the new BMW 8 Series Gran Coupé also makes this clear: you don't find compromises here. Instead, sportiness and luxury dominate to the highest degree – for an exciting experience that gets your pulse racing as you get on board.

#### THE PERFECT PLACE FOR PILOTS.

In the cockpit, the sporty DNA of the new BMW 8 Series Gran Coupé is abundantly clear: Every line, every surface, every detail visualises the extraordinary driving experience that begins as soon as the powerful engine starts. Depending on the selection, Multi-functional Sport seats or even optional M Sport seats offer a comfortable seating experience for the driver and front passenger, which at the same time stands out for its superior grip and dynamic driving style. A special design element of the new BMW 8 Series Gran Coupé is visible between the front seats: the centre console, which is wide and steeply ascending as is typical of sports cars, emphasises the longitudinal orientation of the interior and the focus on the road even in the dark thanks to precisely integrated light guides. In the centre console itself, all relevant controls can be found in one place.

#### GENEROSITY, LUXURIOUSLY INTERPRETED.

When you get into the new BMW 8 Series Gran Coupé, you immediately experience what free space means: Never before has a Gran Coupé offered such a generous feeling of space. Head, shoulders, knees, legs – everywhere the body has maximum freedom and can take the position that feels best. Lean back, stretch out and enjoy the experience of absolute freedom of movement. The extended centre console, which extends from the cockpit to the rear in a flowing movement, supports this impression. Together with the fold-out centre armrest, it defines two discreet individual seats, each offering maximum seating comfort.

#### COMFORT ON ALL SEATS.

The new BMW 8 Series Gran Coupé offers a level of comfort you would hardly expect from a sports car and turns every journey into a very special experience – for the driver, front passenger and rear passengers. For example, the front and rear seats can be heated individually. Should the dynamic sports car character of the new BMW 8 Series Gran Coupé lead to unexpected endorphin release, the automatic air conditioning with four-zone control ensures individually pleasant interior temperatures. The passengers in the rear select their own comfortable climate via a separate climate control panel in the centre console. In the new BMW 8 Series Gran Coupé, comfort doesn't just depend on the seat row.