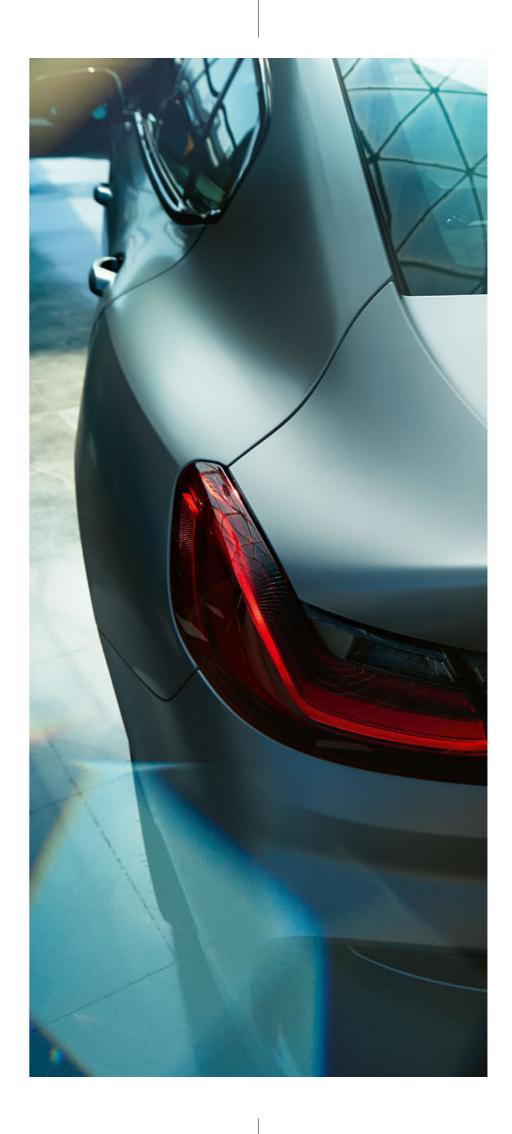

uniqueness of the new BMW 8 Series Gran Coupé. This unmistakable character is particularly evident in the wide, self-confident rear with its muscular shoulder section: Inspired by automobile classics, the roof line of the new BMW 8 Series Gran Coupé in the form of two fins, which surround the rear window, leads into the upwardly curved rear – a design feature that is

otherwise only found in handmade vehicles.

full of dynamism, elegance and presence: Even at the front, the

make an impressive statement for unconditional power. The striking double Kidney grille widens towards the bottom, emphasising the vehicle's low centre of gravity – an effect that is