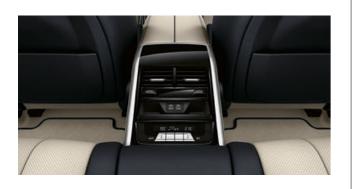

#### COMFORT ON ALL SEATS.

The new BMW 8 Series Gran Coupé offers a level of comfort you would hardly expect from a sports car and turns every journey into a very special experience – for the driver, front passenger and rear passengers. For example, the front and rear seats can be heated individually. Should the dynamic sports car character of the new BMW 8 Series Gran Coupé lead to unexpected endorphin release, the automatic air conditioning with four-zone control ensures individually pleasant interior temperatures. The passengers in the rear select their own comfortable climate via a separate climate control panel in the centre console. In the new BMW 8 Series Gran Coupé, comfort doesn't just depend on the seat row.