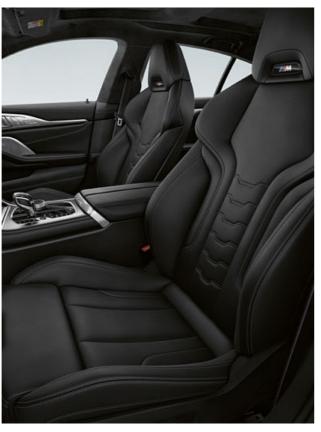

#### HEART PALPITATIONS ON ALL SEATS.

In the new BMW 8 Series Gran Coupé, the sporty driving experience is not limited to the front seats - rear-seat passengers also enjoy a driving experience that releases endorphins from the very first metre. This is especially due to the single-seat design of the rear seats, which is visually oriented to the seats in the cockpit: Not only do they offer ideal support and an enclosing seating feeling even on dynamic journeys, they also spread an unparalleled sports car atmosphere.

### SUPREME COMFORT, STYLE AND SPACE.

A glance at the interior of the new BMW 8 Series Gran Coupé also makes this clear: you don't find compromises here. Instead, sportiness and luxury dominate to the highest degree – for an exciting experience that gets your pulse racing as you get on board.

#### THE PERFECT PLACE FOR PILOTS.

In the cockpit, the sporty DNA of the new BMW 8 Series Gran Coupé is abundantly clear: Every line, every surface, every detail visualises the extraordinary driving experience that begins as soon as the powerful engine starts. Depending on the selection, Multi-functional Sport seats or even optional M Sport seats offer a comfortable seating experience for the driver and front passenger, which at the same time stands out for its superior grip and dynamic driving style. A special design element of the new BMW 8 Series Gran Coupé is visible between the front seats: the centre console, which is wide and steeply ascending as is typical of sports cars, emphasises the longitudinal orientation of the interior and the focus on the road even in the dark thanks to precisely integrated light guides. In the centre console itself, all relevant controls can be found in one place.