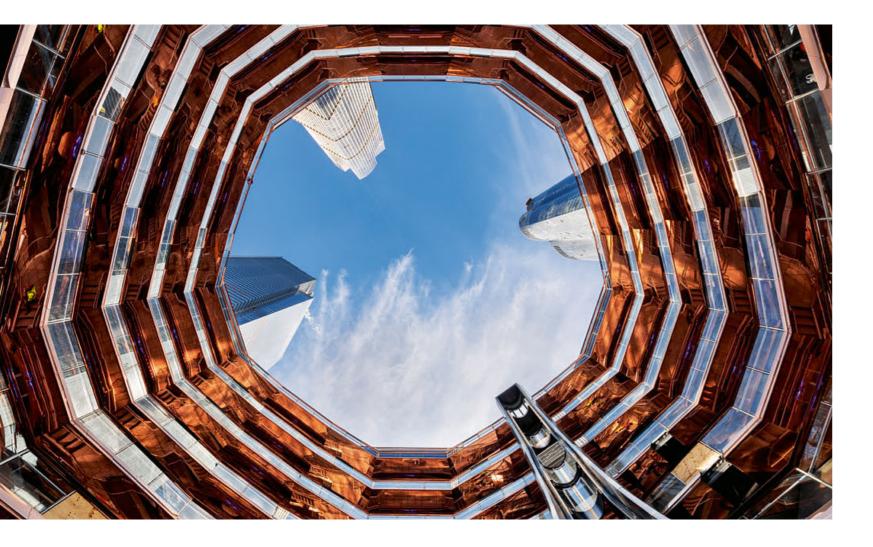

### SPACES WITH A WOW FACTOR

THE BMW 8 SERIES GRAN COUPÉ COMBINES ICONIC DESIGN WITH UNUSUAL SPACE. LIKE THOMAS HEATHERWICK'S BUILDINGS. WHICH DEFY THE USUAL STANDARDS. WITH HIS WALK-IN SCULPTURE "VESSEL", THE BRITISH DESIGNER HAS JUST COMPLETED A SPECTACULAR BUILDING IN NEW YORK.

Maybe Thomas Heatherwick hasn't heard any other word as often as "wow"! No wonder, as the British architect has specialised in spectacular spaces. Spaces that astonish and awaken feelings of sublimity in the observer. Heatherwick's "Vessel", one of the largest architectural sculptures in the world, has just been finished in New York - architecture because the work is accessible and usable. Sculpture, because the work has no other purpose than to give pleasure, to make perspectives tangible and to experience space.

Thomas Heatherwick wants to amaze people and yet he always remains pragmatic. "We try to find solutions to problems," he explains his approach. At the Hudson Yards in New York, this consisted of giving an attractive centrepiece to a rather sterile development area of eleven hectares. "The inspiration for 'Vessel'," explains its creator Thomas Heatherwick, "came from ancient Indian wells. The stairs led down to the water in a similar pattern, and we wondered if it could be made into an amphitheatre for the people." And one where the Instagram generation is involved. "Vessel" is highly photogenic, with insights, views and vistas of Manhattan, a mega motif like the Taj Mahal and the Eiffel Tower. "There are no guidelines as to what to do with it," explains Thomas Heatherwick, "we hope that it offers people unique and fresh moments." The almost infinite selection of possible paths in it breathes a spirit of freedom and attracts people from afar -Operation Landmark can already be considered a success since its opening.