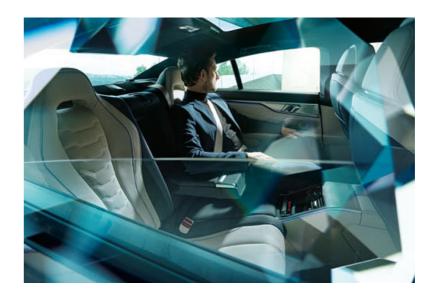

#### HEART PALPITATIONS ON ALL SEATS.

In the new BMW 8 Series Gran Coupé, the sporty driving experience is not limited to the front seats - rear-seat passengers also enjoy a driving experience that releases endorphins from the very first metre. This is especially due to the single-seat design of the rear seats, which is visually oriented to the seats in the cockpit: Not only do they offer ideal support and an enclosing seating feeling even on dynamic journeys, they also spread an unparalleled sports car atmosphere.

### SUPREME COMFORT, STYLE AND SPACE.

A glance at the interior of the new BMW 8 Series Gran Coupé also makes this clear: you don't find compromises here. Instead, sportiness and luxury dominate to the highest degree – for an exciting experience that gets your pulse racing as you get on board.

#### THE PERFECT PLACE FOR PILOTS.

In the cockpit, the sporty DNA of the new BMW 8 Series Gran Coupé is abundantly clear: Every line, every surface, every detail visualises the extraordinary driving experience that begins as soon as the powerful engine starts. Depending on the selection, Multi-functional Sport seats or even optional M Sport seats offer a comfortable seating experience for the driver and front passenger, which at the same time stands out for its superior grip and dynamic driving style. A special design element of the new BMW 8 Series Gran Coupé is visible between the front seats: the centre console, which is wide and steeply ascending as is typical of sports cars, emphasises the longitudinal orientation of the interior and the focus on the road even in the dark thanks to precisely integrated light guides. In the centre console itself, all relevant controls can be found in one place.

### THE FEELING OF ABSOLUTE FREEDOM OF MOVEMENT.

So sporty – and yet so spacious: the interior of the new BMW 8 Series Gran Coupé impressively shows that you can have everything – and above all, a lot of space.

#### GENEROSITY, LUXURIOUSLY INTERPRETED.

When you get into the new BMW 8 Series Gran Coupé, you immediately experience what free space means: Never before has a Gran Coupé offered such a generous feeling of space. Head, shoulders, knees, legs – everywhere the body has maximum freedom and can take the position that feels best. Lean back, stretch out and enjoy the experience of absolute freedom of movement. The extended centre console, which extends from the cockpit to the rear in a flowing movement, supports this impression. Together with the fold-out centre armrest, it defines two discreet individual seats, each offering maximum seating comfort.