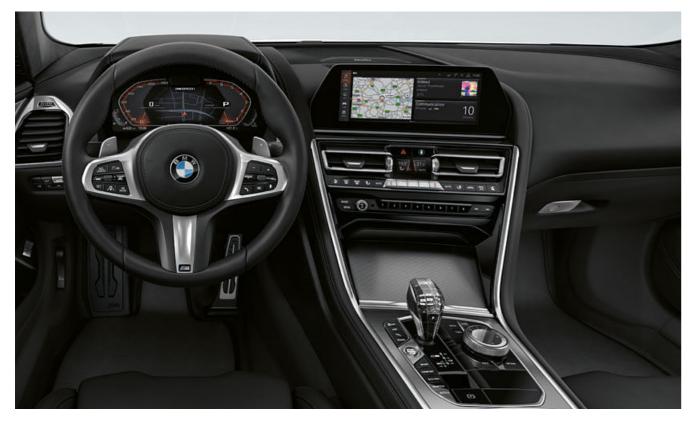

#### INFORMATION, INTUITIVELY INTERPRETED: THE BMW LIVE COCKPIT PROFESSIONAL.

The BMW Live Cockpit Professional includes two high-quality displays consisting of a 10.25" Control Display and a fully digital 12.3" instrument display.

#### GROUNDBREAKING AT THE HIGHEST LEVEL: BMW OPERATING SYSTEM 7.0.

The BMW Operating System 7.0 enables even easier operation of vehicle functions via, for example, speech, touch screen and iDrive controller - very intuitively. For this purpose, the functionality of the Controller has been upgraded. For example, all digital services such as apps can now be selected directly.

#### BMW HEAD-UP DISPLAY.

The BMW Head-up Display<sup>1</sup> projects all information relevant to the journey directly into the driver's field of vision thereby allowing them to fully concentrate on driving. Information such as the current speed, navigation directions, Speed Limit Info including no-overtaking indicator along with telephone and entertainment information is displayed.