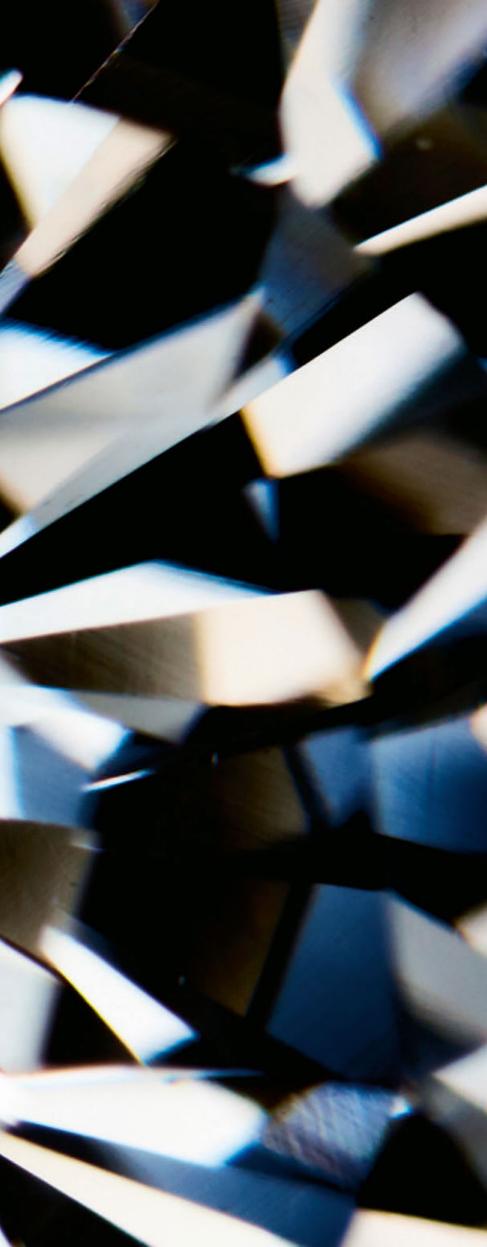

PHOTOS: DIAMOND FOUNDRY

IT IS THE CUT THAT GIVES THE DIAMOND ITS VALUE.

already cut some of the world's largest diamonds. For this exclusive order, she had special tools manufactured by a diamond tool supplier in Belgium. In order to achieve maximum smoothness, the inner ring was cut out cylindrically with a micrometre-thin laser beam coated with water.

It is the cut that gives the diamond its value. The highest level of precision is essential, not a fraction of a millimetre can be missed. Only then will the diamond reach its maximum radiant power. The Diamond Foundry is very proud of the high level of craftsmanship at which its polishers work and reliably achieve this goal. The brilliant cut, which is most in demand worldwide, is only one of 39 options. The cutters are able to bring diamonds into any individual shape.