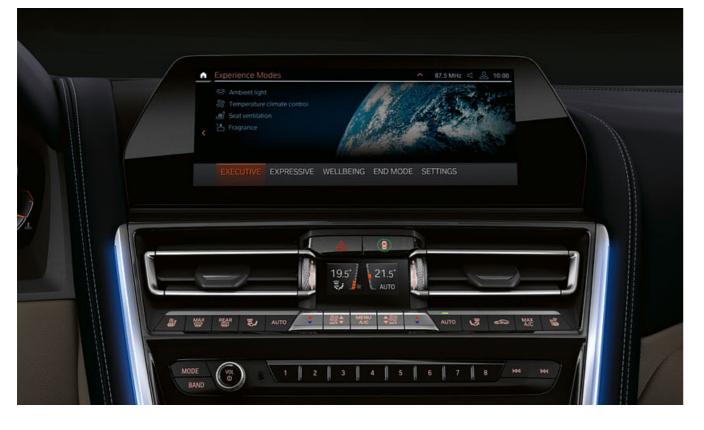

#### THE RIGHT MOOD FOR EVERY FEELING: EXPERIENCE MODES.

Your BMW will take care of you. It invigorates you when you're tired, relaxes you after a stressful day and adapts your vehicle's interior to perfectly suit your mood. With In-Car Experiences, which include the Caring Car Programmes and Experiences Modes, your vehicle will make sure you feel your best. Activated manually or via in-car voice speech prompt. This feature's deliverables are dependent on your vehicle's capabilities and specification.

#### COMFORT ON ALL SEATS.

The new BMW 8 Series Gran Coupé offers a level of comfort you would hardly expect from a sports car and turns every journey into a very special experience – for the driver, front passenger and rear passengers. For example, the front and rear seats can be heated individually. Should the dynamic sports car character of the new BMW 8 Series Gran Coupé lead to unexpected endorphin release, the automatic air conditioning with four-zone control ensures individually pleasant interior temperatures. The passengers in the rear select their own comfortable climate via a separate climate control panel in the centre console. In the new BMW 8 Series Gran Coupé, comfort doesn't just depend on the seat row.