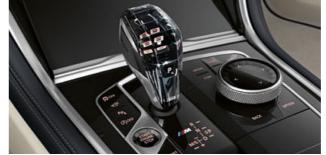

#### THE PERFECT PLACE FOR PILOTS.

In the cockpit, the sporty DNA of the new BMW 8 Series Gran Coupé is abundantly clear: Every line, every surface, every detail visualises the extraordinary driving experience that begins as soon as the powerful engine starts. Depending on the selection, Multi-functional Sport seats or even optional M Sport seats offer a comfortable seating experience for the driver and front passenger, which at the same time stands out for its superior grip and dynamic driving style. A special design element of the new BMW 8 Series Gran Coupé is visible between the front seats: the centre console, which is wide and steeply ascending as is typical of sports cars, emphasises the longitudinal orientation of the interior and the focus on the road even in the dark thanks to precisely integrated light guides. In the centre console itself, all relevant controls can be found in one place.

console, which attracts attention. A special highlight in this fine environment is the optional Crafted Clarity glass applications: Adding an opulent flair, it emphasises the elegant interior

ambience of the new BMW 8 Series Gran Coupé on the gear selector, iDrive Controller, volume control and Start/Stop button.