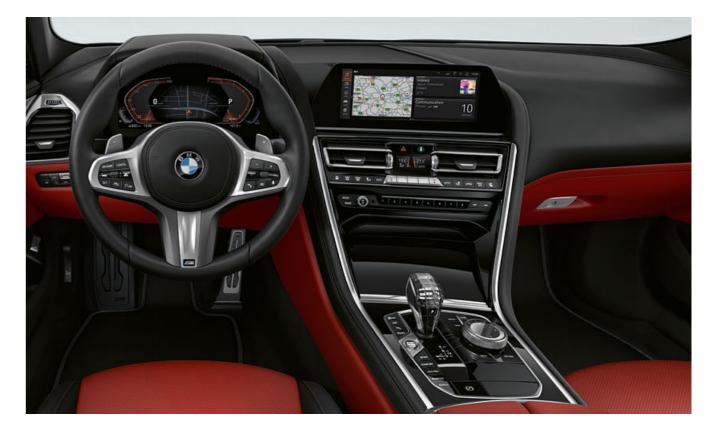

#### INFORMATION, INTUITIVELY INTERPRETED: THE BMW LIVE COCKPIT PROFESSIONAL.

The BMW Live Cockpit Professional includes two high-quality displays consisting of a 10.25" Control Display and a fully digital 12.3" instrument display.

#### GROUNDBREAKING AT THE HIGHEST LEVEL: BMW OPERATING SYSTEM 7.0.

The BMW Operating System 7.0 enables even easier operation of vehicle functions via, for example, speech, touch screen and iDrive controller - very intuitively. For this purpose, the functionality of the Controller has been upgraded. For example, all digital services such as apps can now be selected directly.

#### BMW HEAD-UP DISPLAY.

The BMW Head-up Display<sup>1</sup> projects all information relevant to the journey directly into the driver's field of vision thereby allowing them to fully concentrate on driving. Information such as the current speed, navigation directions, Speed Limit Info including no-overtaking indicator along with telephone and entertainment information is displayed.