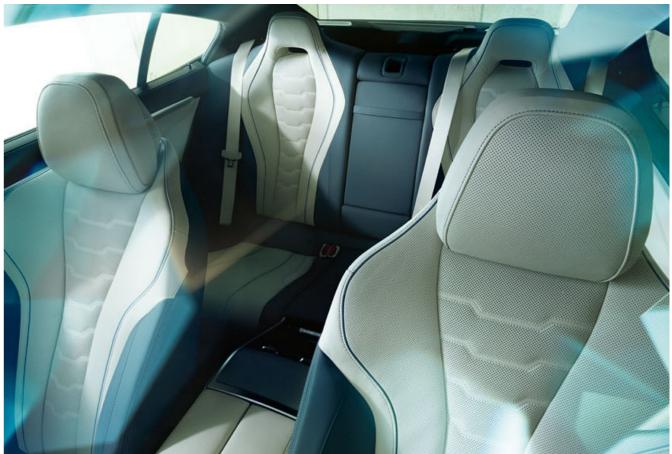

#### HEART PALPITATIONS ON ALL SEATS.

In the new BMW 8 Series Gran Coupé, the sporty driving experience is not limited to the front seats - rear-seat passengers also enjoy a driving experience that releases endorphins from the very first metre. This is especially due to the single-seat design of the rear seats, which is visually oriented to the seats in the cockpit: Not only do they offer ideal support and an enclosing seating feeling even on dynamic journeys, they also spread an unparalleled sports car atmosphere.

### THE FEELING OF ABSOLUTE FREEDOM OF MOVEMENT.

So sporty – and yet so spacious: the interior of the new BMW 8 Series Gran Coupé impressively shows that you can have everything – and above all, a lot of space.

#### GENEROSITY, LUXURIOUSLY INTERPRETED.

When you get into the new BMW 8 Series Gran Coupé, you immediately experience what free space means: Never before has a Gran Coupé offered such a generous feeling of space. Head, shoulders, knees, legs – everywhere the body has maximum freedom and can take the position that feels best. Lean back, stretch out and enjoy the experience of absolute freedom of movement. The extended centre console, which extends from the cockpit to the rear in a flowing movement, supports this impression. Together with the fold-out centre armrest, it defines two discreet individual seats, each offering maximum seating comfort.