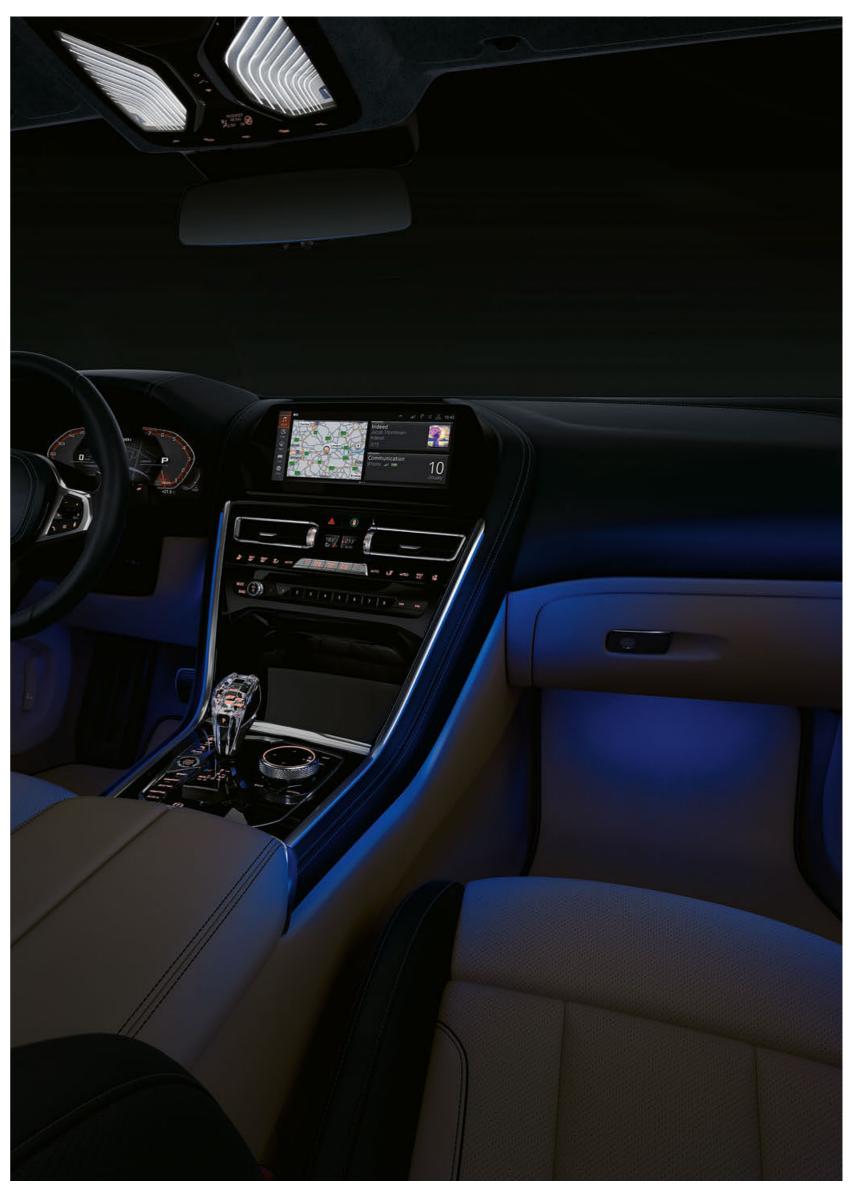

#### THE PERFECT PLACE FOR PILOTS.

In the cockpit, the sporty DNA of the new BMW 8 Series Gran Coupé is abundantly clear: Every line, every surface, every detail visualises the extraordinary driving experience that begins as soon as the powerful engine starts. Depending on the selection, Multi-functional Sport seats or even optional M Sport seats offer a comfortable seating experience for the driver and front passenger, which at the same time stands out for its superior grip and dynamic driving style. A special design element of the new BMW 8 Series Gran Coupé is visible between the front seats: the centre console, which is wide and steeply ascending as is typical of sports cars, emphasises the longitudinal orientation of the interior and the focus on the road even in the dark thanks to precisely integrated light guides. In the centre console itself, all relevant controls can be found in one place.

#### LIGHT. AIR. LUXURY.

You'll feel particularly at home under the optional Panoramic glass roof, the large continuous glass surface extends far into the rear and emphasises the flowing shape of the new BMW 8 Series Gran Coupé from the outside. From the inside, it opens the view to the outside and creates a light-flooded, airy atmosphere on all seats. As soon as it gets dark, the Ambient lighting creates a special flair: Its numerous indirect LED and contour line lights create a feeling of space that is as unique as it is luxurious and can even be customised to suit personal taste.

#### INFORMATION, INTUITIVELY INTERPRETED: THE BMW LIVE COCKPIT PROFESSIONAL.

The BMW Live Cockpit Professional includes two high-quality displays consisting of a 10.25" Control Display and a fully digital 12.3" instrument display.

#### GROUNDBREAKING AT THE HIGHEST LEVEL: BMW OPERATING SYSTEM 7.0.

The BMW Operating System 7.0 enables even easier operation of vehicle functions via, for example, speech, touch screen and iDrive controller - very intuitively. For this purpose, the functionality of the Controller has been upgraded. For example, all digital services such as apps can now be selected directly.