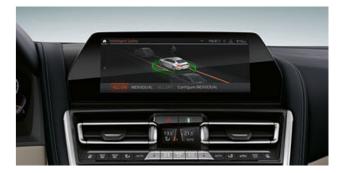

#### INFORMATION, INTUITIVELY INTERPRETED: THE BMW LIVE COCKPIT PROFESSIONAL.

The BMW Live Cockpit Professional includes two high-quality displays consisting of a 10.25" Control Display and a fully digital 12.3" instrument display.

#### GROUNDBREAKING AT THE HIGHEST LEVEL: BMW OPERATING SYSTEM 7.0.

The BMW Operating System 7.0 enables even easier operation of vehicle functions via, for example, speech, touch screen and iDrive controller - very intuitively. For this purpose, the functionality of the Controller has been upgraded. For example, all digital services such as apps can now be selected directly.