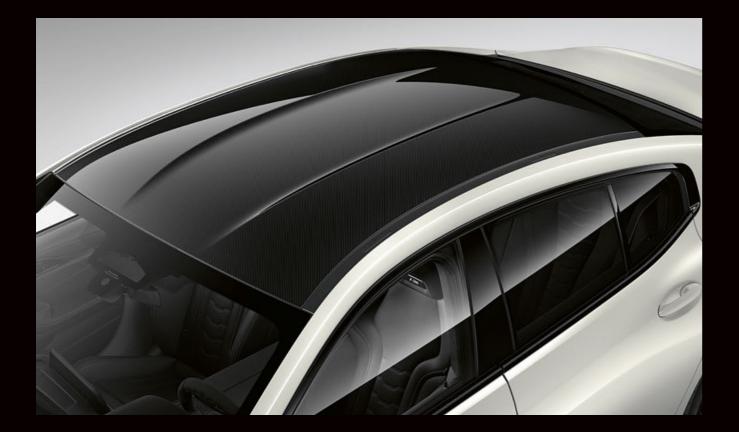

#### LIGHT. AIR. LUXURY.

You'll feel particularly at home under the optional Panoramic glass roof, the large continuous glass surface extends far into the rear and emphasises the flowing shape of the new BMW 8 Series Gran Coupé from the outside. From the inside, it opens the view to the outside and creates a light-flooded, airy atmosphere on all seats. As soon as it gets dark, the Ambient lighting creates a special flair: Its numerous indirect LED and contour line lights create a feeling of space that is as unique as it is luxurious and can even be customised to suit personal taste.

#### LIGHT IN WEIGHT. STRONG IN EFFECT.

Carbon fibre – a material made for the new BMW 8 Series Gran Coupé: particularly light but highly stable, it reduces the vehicle's weight as a carbon-fibre roof and lowers the centre of gravity - for an even more exciting driving experience. In the optional M Carbon exterior package, it visually emphasises the sporty character of the new BMW 8 Series Gran Coupé even more with numerous carbon-fibre design elements such as exterior mirror caps or the one-piece carbon-fibre trim around the tailpipe trims. In the interior, carbon fibre shows its elegant side in the interior trim - never before have form, function and material been united in such a harmonious way.