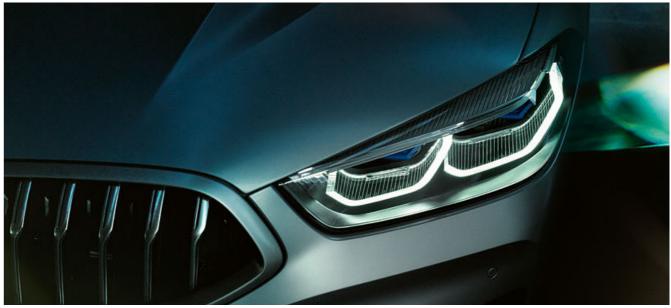

#### SEE. AND BE SEEN.

BMW Laserlights, available as optional equipment, feature three lighting levels and include LED low and high-beam headlights with laser module (above 37mph), position lights, daytime driving lights, direction indicators, cornering lights and Adaptive headlights. They include BMW Selective Beam (the dazzle-free high-beam assistant from BMW). The laser module for high-beam headlights doubles the light intensity compared to Bi-LED (more than 500m light emitted from Blue high-performance laser diodes is concentrated to White light with high intensity on a small phosphor plate). Includes specific design elements and exclusive 'BMW Laserlight' designation. Only available as part of the Visibility Package.

The optional Visibility package includes BMW Laserlights, these feature three lighting levels and include LED low and high-beam headlights with laser module (above 37mph), position lights, daytime driving lights, direction indicators, cornering lights and Adaptive headlights. They include BMW Selective Beam (the dazzle-free high-beam assistant from BMW). The laser module for high-beam headlights doubles the light intensity compared to Bi-LED (more than 500m light emitted from Blue high-performance laser diodes is concentrated to White light with high intensity on a small phosphor plate). Includes specific design elements and exclusive ,BMW Laserlight' designation.