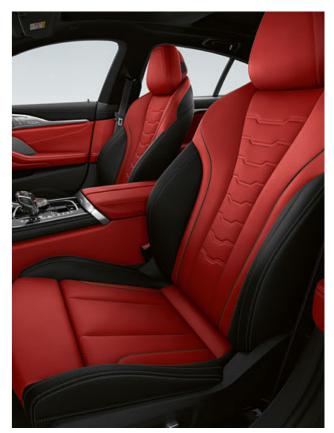

<sup>1</sup> Exclusively available with the Premium package.

Like fire and earth: the deep brilliance of the High-gloss optional BMW Individual interior trim in Piano Black attracts all attention. The fascinating interplay with the optional BMW Individual Extended Merino leather in Bicolour Fiona Red/Black with a Black colour world creates a seductive appeal that accelerates the pulse - typical of the new BMW 8 Series Gran Coupé.