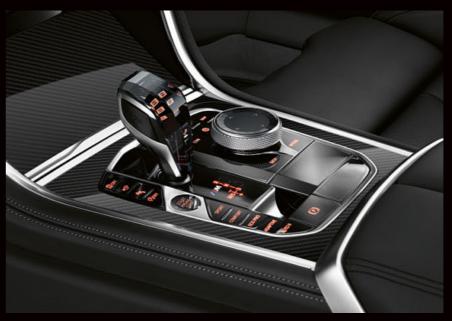

#### THE PERFECT PLACE FOR PILOTS.

In the cockpit, the sporty DNA of the new BMW 8 Series Gran Coupé is abundantly clear: Every line, every surface, every detail visualises the extraordinary driving experience that begins as soon as the powerful engine starts. Depending on the selection, Multi-functional Sport seats or even optional M Sport seats offer a comfortable seating experience for the driver and front passenger, which at the same time stands out for its superior grip and dynamic driving style. A special design element of the new BMW 8 Series Gran Coupé is visible between the front seats: the centre console, which is wide and steeply ascending as is typical of sports cars, emphasises the longitudinal orientation of the interior and the focus on the road even in the dark thanks to precisely integrated light guides. In the centre console itself, all relevant controls can be found in one place.

console, which attracts attention. A special highlight in this fine environment is the optional Crafted Clarity glass applications: Adding an opulent flair, it emphasises the elegant interior

ambience of the new BMW 8 Series Gran Coupé on the gear selector, iDrive Controller, volume control and Start/Stop button.