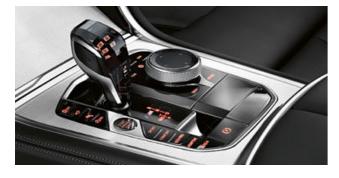

#### THE PERFECT PLACE FOR PILOTS.

In the cockpit, the sporty DNA of the new BMW 8 Series Gran Coupé is abundantly clear: Every line, every surface, every detail visualises the extraordinary driving experience that begins as soon as the powerful engine starts. Depending on the selection, Multi-functional Sport seats or even optional M Sport seats offer a comfortable seating experience for the driver and front passenger, which at the same time stands out for its superior grip and dynamic driving style. A special design element of the new BMW 8 Series Gran Coupé is visible between the front seats: the centre console, which is wide and steeply ascending as is typical of sports cars, emphasises the longitudinal orientation of the interior and the focus on the road even in the dark thanks to precisely integrated light guides. In the centre console itself, all relevant controls can be found in one place.

console, which attracts attention. A special highlight in this fine environment is the optional Crafted Clarity glass applications: Adding an opulent flair, it emphasises the elegant interior

ambience of the new BMW 8 Series Gran Coupé on the gear selector, iDrive Controller, volume control and Start/Stop button.