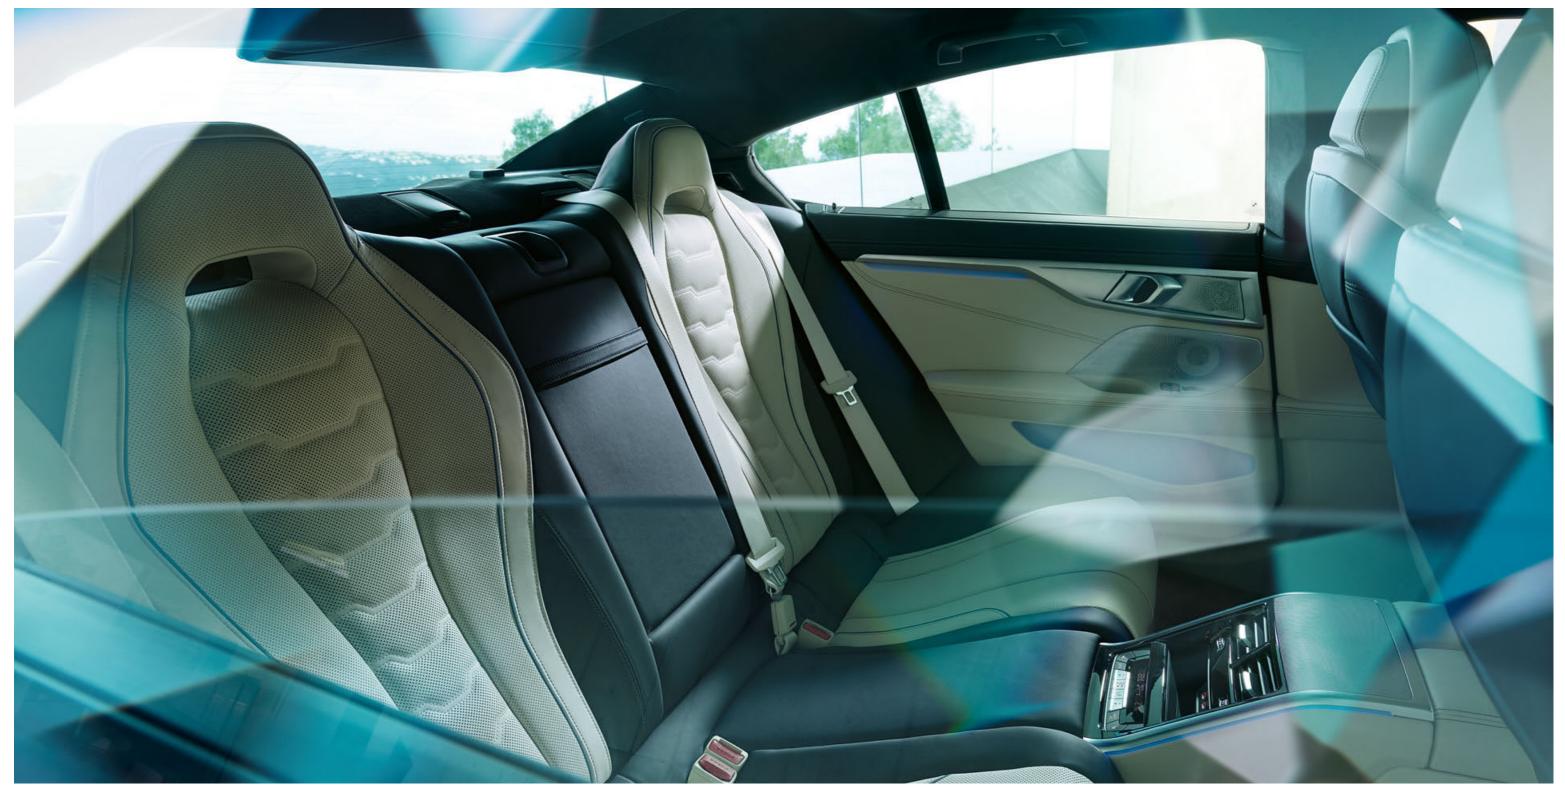

#### HEART PALPITATIONS ON ALL SEATS.

In the new BMW 8 Series Gran Coupé, the sporty driving experience is not limited to the front seats - rear-seat passengers also enjoy a driving experience that releases endorphins from the very first metre. This is especially due to the single-seat design of the rear seats, which is visually oriented to the seats in the cockpit: Not only do they offer ideal support and an enclosing seating feeling even on dynamic journeys, they also spread an unparalleled sports car atmosphere.

### SUPREME COMFORT, STYLE AND SPACE.

A glance at the interior of the new BMW 8 Series Gran Coupé also makes this clear: you don't find compromises here. Instead, sportiness and luxury dominate to the highest degree – for an exciting experience that gets your pulse racing as you get on board.

#### GENEROSITY, LUXURIOUSLY INTERPRETED.

When you get into the new BMW 8 Series Gran Coupé, you immediately experience what free space means: Never before has a Gran Coupé offered such a generous feeling of space. Head, shoulders, knees, legs – everywhere the body has maximum freedom and can take the position that feels best. Lean back, stretch out and enjoy the experience of absolute freedom of movement. The extended centre console, which extends from the cockpit to the rear in a flowing movement, supports this impression. Together with the fold-out centre armrest, it defines two discreet individual seats, each offering maximum seating comfort.