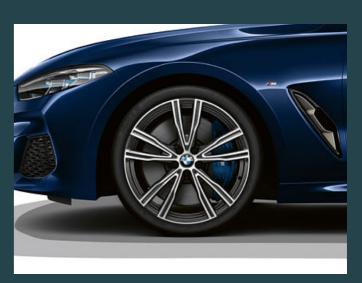

Optional 20" BMW Individual light alloy V-spoke style 730 I wheels with run-flat tyres.

ortiness, individually interpreted: the optional BMW Individual Full Merino leather in lack with a Black colour world makes the driving experience particularly elegant and

### EXTERIOR COLOURS

Sonic Speed Blue metallic, Tanzanite Blue II metallic or Aventurine Red II metallic? Dravit Grey metallic or Carbon Black metallic? With the expressive colour palette for the new BMW 8 Series Gran Coupé, all possibilities are open to you. For whichever paintwork you decide: you always choose ground-breaking design and uncompromising dynamics, which prove passion and character.

■ STANDARD EQUIPMENT □ OPTIONAL EQUIPMENT

Metallic 416 Carbon Black

Metallic C36 Dravit Grey

BMW Individual C3Z Tanzanite Blue II motallic

64 65

BMW Individual X1D Frozen Bluestone

BMW Individual X1C Aventurine Red II metallic