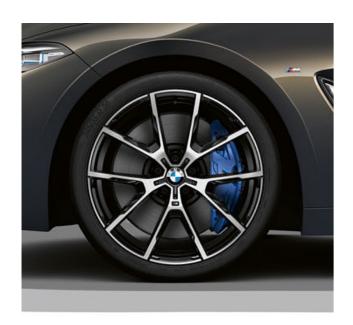

#### THE FULL DYNAMIC PACKAGE.

Sportiness, increased further. The optional M Sport Technic package, exclusively available for 840i sDrive and 840d xDrive models, takes the already outstanding athletic character of the new BMW 8 Series Gran Coupé to a new level. This package shifts one gear higher both visually and functionally and puts racing onto the road. It includes BMW Individual High-gloss Shadowline exterior trim with extended contents, M seat belts, M Sport differential, 20" M light alloy Y-spoke style 728 M wheels in Bicolour or Jet Black plus an upgraded 19" M Sport braking system.

Optional 20" BMW Individual light alloy V-spoke style 730 I wheels with run-flat tyres.

ortiness, individually interpreted: the optional BMW Individual Full Merino leather in lack with a Black colour world makes the driving experience particularly elegant and