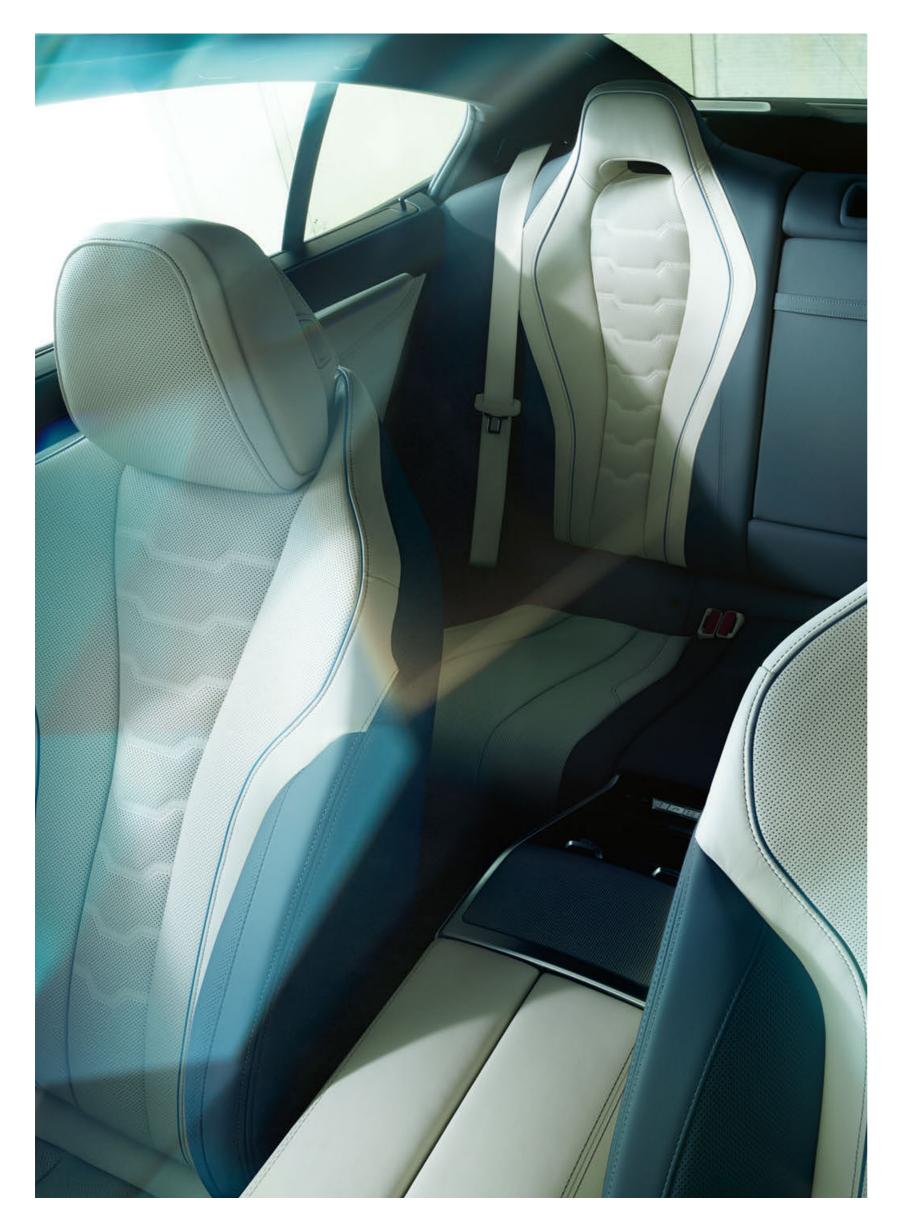

#### HEART PALPITATIONS ON ALL SEATS.

In the new BMW 8 Series Gran Coupé, the sporty driving experience is not limited to the front seats - rear-seat passengers also enjoy a driving experience that releases endorphins from the very first metre. This is especially due to the single-seat design of the rear seats, which is visually oriented to the seats in the cockpit: Not only do they offer ideal support and an enclosing seating feeling even on dynamic journeys, they also spread an unparalleled sports car atmosphere.

### THE FEELING OF ABSOLUTE FREEDOM OF MOVEMENT.

So sporty – and yet so spacious: the interior of the new BMW 8 Series Gran Coupé impressively shows that you can have everything – and above all, a lot of space.

#### GENEROSITY, LUXURIOUSLY INTERPRETED.

When you get into the new BMW 8 Series Gran Coupé, you immediately experience what free space means: Never before has a Gran Coupé offered such a generous feeling of space. Head, shoulders, knees, legs – everywhere the body has maximum freedom and can take the position that feels best. Lean back, stretch out and enjoy the experience of absolute freedom of movement. The extended centre console, which extends from the cockpit to the rear in a flowing movement, supports this impression. Together with the fold-out centre armrest, it defines two discreet individual seats, each offering maximum seating comfort.