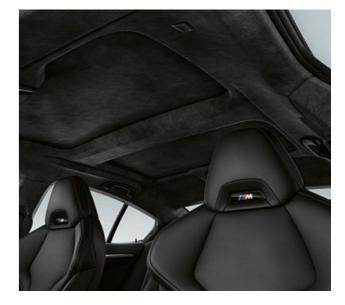

#### LIGHT IN WEIGHT. STRONG IN EFFECT.

Carbon fibre – a material made for the new BMW 8 Series Gran Coupé: particularly light but highly stable, it reduces the vehicle's weight as a carbon-fibre roof and lowers the centre of gravity - for an even more exciting driving experience. In the optional M Carbon exterior package, it visually emphasises the sporty character of the new BMW 8 Series Gran Coupé even more with numerous carbon-fibre design elements such as exterior mirror caps or the one-piece carbon-fibre trim around the tailpipe trims. In the interior, carbon fibre shows its elegant side in the interior trim - never before have form, function and material been united in such a harmonious way.

TECHNICAL, MODERN STATEMENT: THE INTERIOR TRIMS MADE OF THE EXTREMELY LIGHTWEIGHT MATERIAL CARBON FIBRE INTENSIFY THE RACING ATMOSPHERE IN THE INTERIOR.

**BRINGING A RACING FEELING** ONTO THE ROAD -THAT IS THE **CLEAR OBJECTIVE** OF NUMEROUS DESIGN **DETAILS IN THE** NEW BMW 8 GRAN COUPÉ.