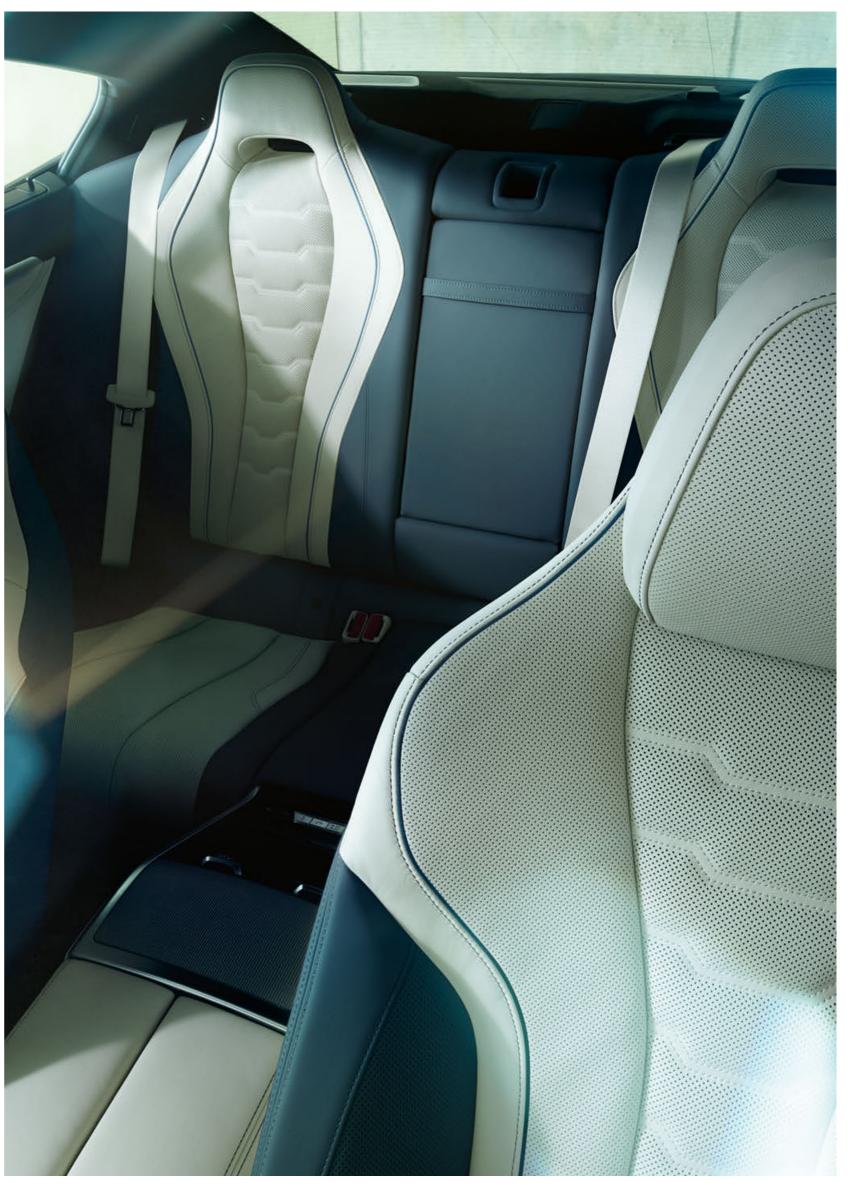

#### HEART PALPITATIONS ON ALL SEATS.

In the new BMW 8 Series Gran Coupé, the sporty driving experience is not limited to the front seats - rear-seat passengers also enjoy a driving experience that releases endorphins from the very first metre. This is especially due to the single-seat design of the rear seats, which is visually oriented to the seats in the cockpit: Not only do they offer ideal support and an enclosing seating feeling even on dynamic journeys, they also spread an unparalleled sports car atmosphere.

#### GENEROSITY, LUXURIOUSLY INTERPRETED.

When you get into the new BMW 8 Series Gran Coupé, you immediately experience what free space means: Never before has a Gran Coupé offered such a generous feeling of space. Head, shoulders, knees, legs – everywhere the body has maximum freedom and can take the position that feels best. Lean back, stretch out and enjoy the experience of absolute freedom of movement. The extended centre console, which extends from the cockpit to the rear in a flowing movement, supports this impression. Together with the fold-out centre armrest, it defines two discreet individual seats, each offering maximum seating comfort.