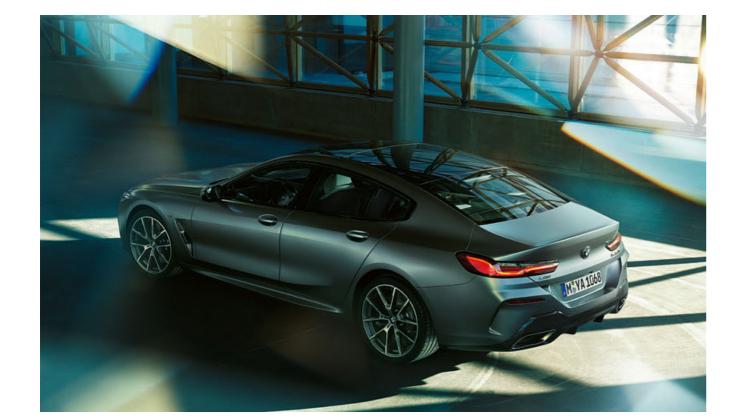

# A GREAT CHARACTER – SPORTIER THAN EVER.

A true sports car through and through – with generous space: the unmistakable, unique design character of the new BMW 8 Series Gran Coupé makes this possible.

A strong, independent character, recognisable at first glance – the new BMW 8 Series Gran Coupé interprets BMW's design

language in its very own exciting way. The result is an appearance

muscularly modelled surfaces and precise contours of the bonnet

further emphasised by the flat, slightly raised headlights. In the side view, the roof line flowing to the rear emphasises the rousing

presence. The interplay of generous surfaces and lines makes the

flow of the airstream along the new BMW 8 Series Gran Coupé

virtually visible. A suggestive third line runs through the door handles into the pronounced, curved shoulder and underlines the

uniqueness of the new BMW 8 Series Gran Coupé. This unmistakable character is particularly evident in the wide, self-confident rear with its muscular shoulder section: Inspired by automobile classics, the roof line of the new BMW 8 Series Gran Coupé in the form of two fins, which surround the rear window, leads into the upwardly curved rear – a design feature that is