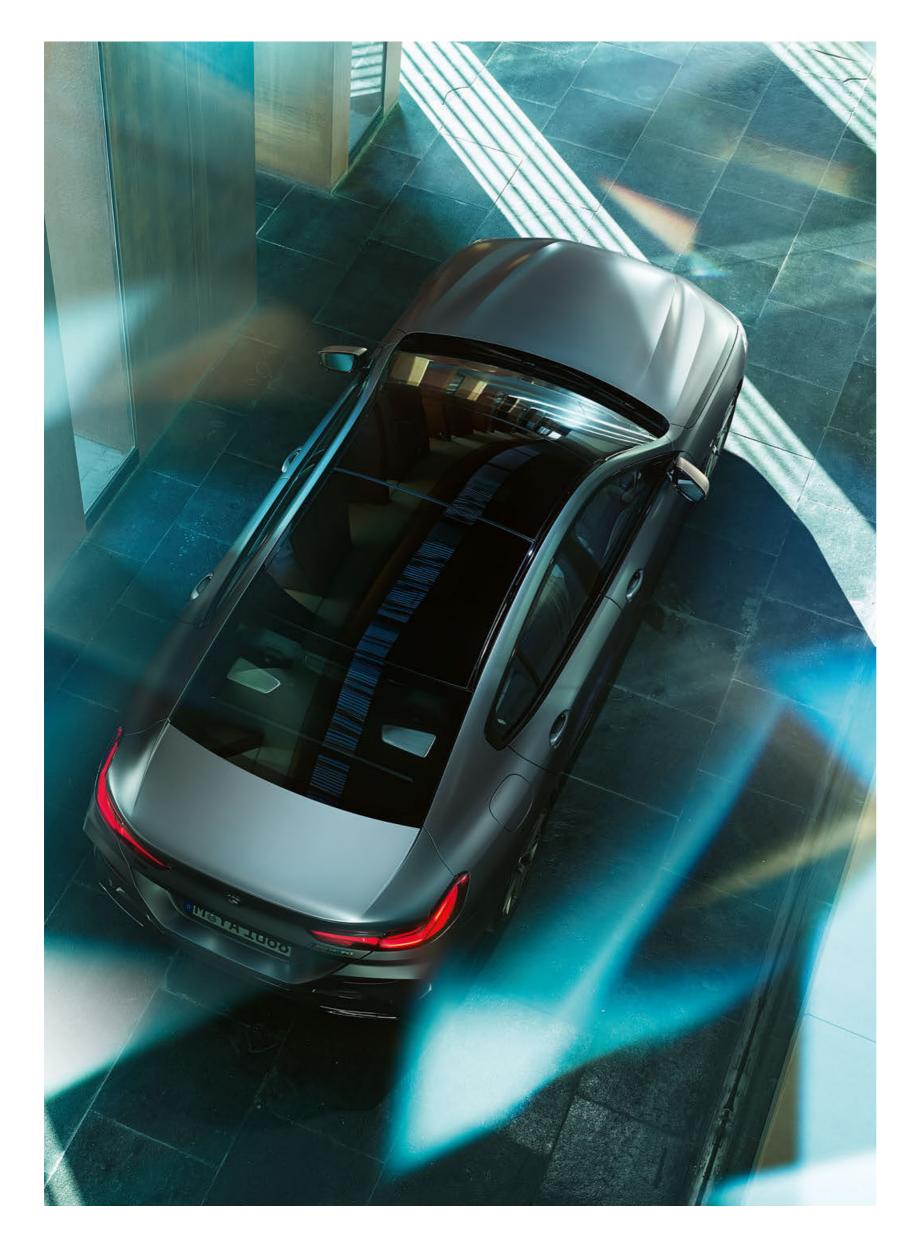

# A GREAT CHARACTER – SPORTIER THAN EVER.

A true sports car through and through – with generous space: the unmistakable, unique design character of the new BMW 8 Series Gran Coupé makes this possible.

A strong, independent character, recognisable at first glance – the new BMW 8 Series Gran Coupé interprets BMW's design

language in its very own exciting way. The result is an appearance

muscularly modelled surfaces and precise contours of the bonnet

further emphasised by the flat, slightly raised headlights. In the side view, the roof line flowing to the rear emphasises the rousing

presence. The interplay of generous surfaces and lines makes the

flow of the airstream along the new BMW 8 Series Gran Coupé

virtually visible. A suggestive third line runs through the door handles into the pronounced, curved shoulder and underlines the

uniqueness of the new BMW 8 Series Gran Coupé. This unmistakable character is particularly evident in the wide, self-confident rear with its muscular shoulder section: Inspired by automobile classics, the roof line of the new BMW 8 Series Gran Coupé in the form of two fins, which surround the rear window, leads into the upwardly curved rear – a design feature that is

#### LIGHT. AIR. LUXURY.

You'll feel particularly at home under the optional Panoramic glass roof, the large continuous glass surface extends far into the rear and emphasises the flowing shape of the new BMW 8 Series Gran Coupé from the outside. From the inside, it opens the view to the outside and creates a light-flooded, airy atmosphere on all seats. As soon as it gets dark, the Ambient lighting creates a special flair: Its numerous indirect LED and contour line lights create a feeling of space that is as unique as it is luxurious and can even be customised to suit personal taste.