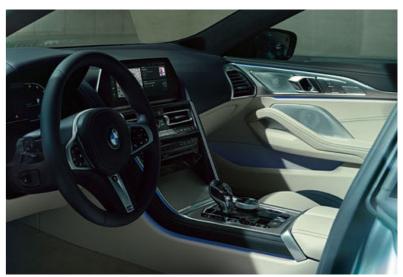

#### THE PERFECT PLACE FOR PILOTS.

In the cockpit, the sporty DNA of the new BMW 8 Series Gran Coupé is abundantly clear: Every line, every surface, every detail visualises the extraordinary driving experience that begins as soon as the powerful engine starts. Depending on the selection, Multi-functional Sport seats or even optional M Sport seats offer a comfortable seating experience for the driver and front passenger, which at the same time stands out for its superior grip and dynamic driving style. A special design element of the new BMW 8 Series Gran Coupé is visible between the front seats: the centre console, which is wide and steeply ascending as is typical of sports cars, emphasises the longitudinal orientation of the interior and the focus on the road even in the dark thanks to precisely integrated light guides. In the centre console itself, all relevant controls can be found in one place.

#### INFORMATION, INTUITIVELY INTERPRETED: THE BMW LIVE COCKPIT PROFESSIONAL.

The BMW Live Cockpit Professional includes two high-quality displays consisting of a 10.25" Control Display and a fully digital 12.3" instrument display.

#### GROUNDBREAKING AT THE HIGHEST LEVEL: BMW OPERATING SYSTEM 7.0.

The BMW Operating System 7.0 enables even easier operation of vehicle functions via, for example, speech, touch screen and iDrive controller - very intuitively. For this purpose, the functionality of the Controller has been upgraded. For example, all digital services such as apps can now be selected directly.