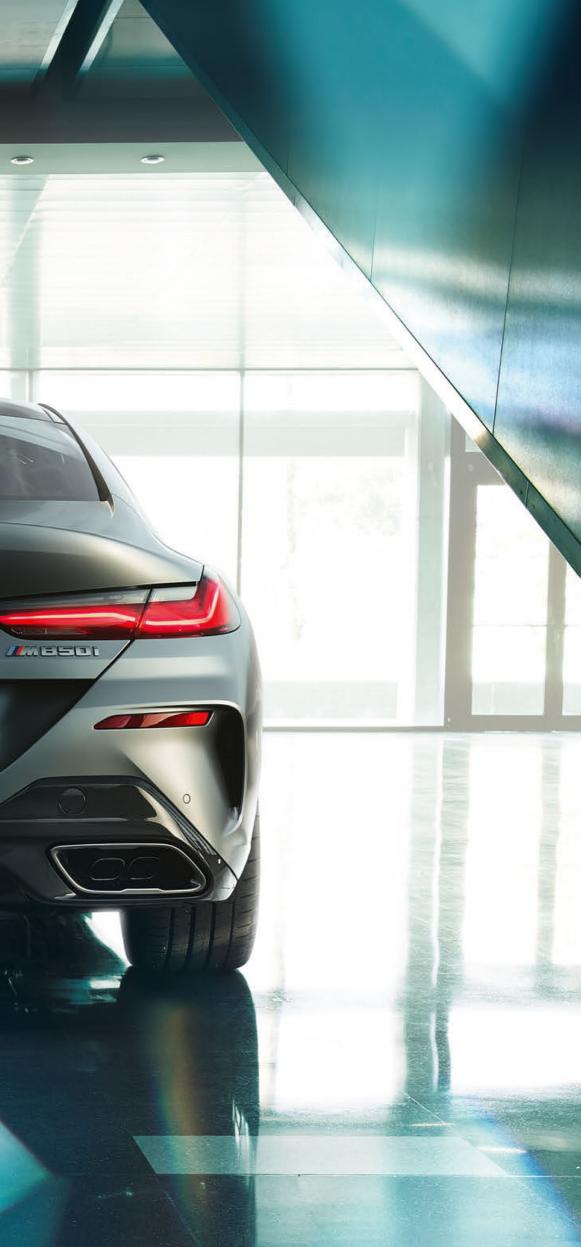

uniqueness of the new BMW 8 Series Gran Coupé. This unmistakable character is particularly evident in the wide, self-confident rear with its muscular shoulder section: Inspired by automobile classics, the roof line of the new BMW 8 Series Gran Coupé in the form of two fins, which surround the rear window, leads into the upwardly curved rear – a design feature that is

#### AN ELEGANT RACER.

The new BMW 8 Series Gran Coupé spreads one thing above all: a passionate, genuine sports car feeling that unmistakably expresses the forward thrust from every perspective. Starting with characteristic details such as the large air intakes in the front apron, every design element is shaped for maximum effect. Powerful proportions and a particularly long wheelbase allow a clearly dynamic sports car contour to be created despite its four doors. The wide wheel arches further enhance the effect of the rear – even when stationary, the new BMW 8 Series Gran Coupé always seems ready for a sprint. The high tear-off edge of the curved tailgate also makes it impressively clear how the maximum sportiness of the new BMW 8 Series Gran Coupé finds its expression in the design. This is what it looks like when exciting form merges with sophisticated function to create a uniquely dynamic masterpiece: the new BMW 8 Series Gran Coupé.