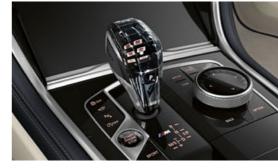

#### THE PERFECT PLACE FOR PILOTS.

In the cockpit, the sporty DNA of the new BMW 8 Series Gran Coupé is abundantly clear: Every line, every surface, every detail visualises the extraordinary driving experience that begins as soon as the powerful engine starts. Depending on the selection, Multi-functional Sport seats or even optional M Sport seats offer a comfortable seating experience for the driver and front passenger, which at the same time stands out for its superior grip and dynamic driving style. A special design element of the new BMW 8 Series Gran Coupé is visible between the front seats: the centre console, which is wide and steeply ascending as is typical of sports cars, emphasises the longitudinal orientation of the interior and the focus on the road even in the dark thanks to precisely integrated light guides. In the centre console itself, all relevant controls can be found in one place.

#### GROUNDBREAKING AT THE HIGHEST LEVEL: BMW OPERATING SYSTEM 7.0.

The BMW Operating System 7.0 enables even easier operation of vehicle functions via, for example, speech, touch screen and iDrive controller - very intuitively. For this purpose, the functionality of the Controller has been upgraded. For example, all digital services such as apps can now be selected directly.