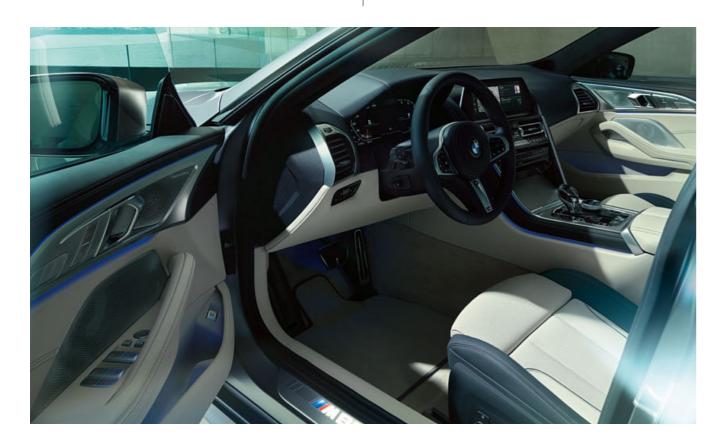

#### THE PERFECT PLACE FOR PILOTS.

In the cockpit, the sporty DNA of the new BMW 8 Series Gran Coupé is abundantly clear: Every line, every surface, every detail visualises the extraordinary driving experience that begins as soon as the powerful engine starts. Depending on the selection, Multi-functional Sport seats or even optional M Sport seats offer a comfortable seating experience for the driver and front passenger, which at the same time stands out for its superior grip and dynamic driving style. A special design element of the new BMW 8 Series Gran Coupé is visible between the front seats: the centre console, which is wide and steeply ascending as is typical of sports cars, emphasises the longitudinal orientation of the interior and the focus on the road even in the dark thanks to precisely integrated light guides. In the centre console itself, all relevant controls can be found in one place.

### MAJESTIC IN NATURE.

One look. One touch. An experience in itself. The very first encounter with the interior of the new BMW 8 Series Gran Coupé makes it clear: the best is obviously here – and only the beginning of a series of extraordinary experiences.

The door closes – and everyday life is left behind. The interior of

that combines the highest-quality materials, elaborate

workmanship and a sense for the extraordinary to create a

the new BMW 8 Series Gran Coupé is a world of its own - a world

masterpiece that keeps on fascinating on every journey. Selected, fine materials and skilfully rendered details define the picture –

such as the generous leather trim of the cockpit, which extends into the door panels, or the decorative surface in the centre