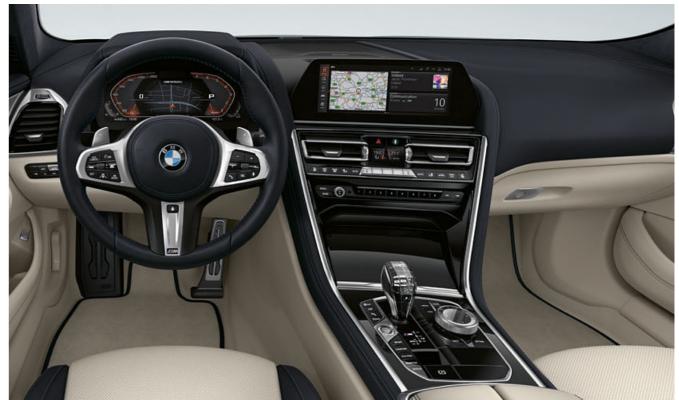

#### THE PERFECT PLACE FOR PILOTS.

In the cockpit, the sporty DNA of the new BMW 8 Series Gran Coupé is abundantly clear: Every line, every surface, every detail visualises the extraordinary driving experience that begins as soon as the powerful engine starts. Depending on the selection, Multi-functional Sport seats or even optional M Sport seats offer a comfortable seating experience for the driver and front passenger, which at the same time stands out for its superior grip and dynamic driving style. A special design element of the new BMW 8 Series Gran Coupé is visible between the front seats: the centre console, which is wide and steeply ascending as is typical of sports cars, emphasises the longitudinal orientation of the interior and the focus on the road even in the dark thanks to precisely integrated light guides. In the centre console itself, all relevant controls can be found in one place.

#### INFORMATION, INTUITIVELY INTERPRETED: THE BMW LIVE COCKPIT PROFESSIONAL.

The BMW Live Cockpit Professional includes two high-quality displays consisting of a 10.25" Control Display and a fully digital 12.3" instrument display.

#### GROUNDBREAKING AT THE HIGHEST LEVEL: BMW OPERATING SYSTEM 7.0.

The BMW Operating System 7.0 enables even easier operation of vehicle functions via, for example, speech, touch screen and iDrive controller - very intuitively. For this purpose, the functionality of the Controller has been upgraded. For example, all digital services such as apps can now be selected directly.