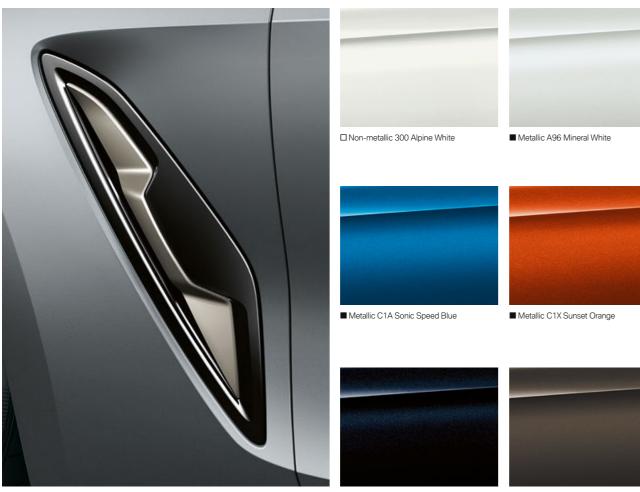

### EXTERIOR COLOURS

Sonic Speed Blue metallic, Tanzanite Blue II metallic or Aventurine Red II metallic? Dravit Grey metallic or Carbon Black metallic? With the expressive colour palette for the new BMW 8 Series Gran Coupé, all possibilities are open to you. For whichever paintwork you decide: you always choose ground-breaking design and uncompromising dynamics, which prove passion and character.

■ STANDARD EQUIPMENT □ OPTIONAL EQUIPMENT

Metallic 416 Carbon Black

Metallic C36 Dravit Grey

BMW Individual C3Z Tanzanite Blue II motallic

64 65

BMW Individual X1D Frozen Bluestone

BMW Individual X1C Aventurine Red II metallic