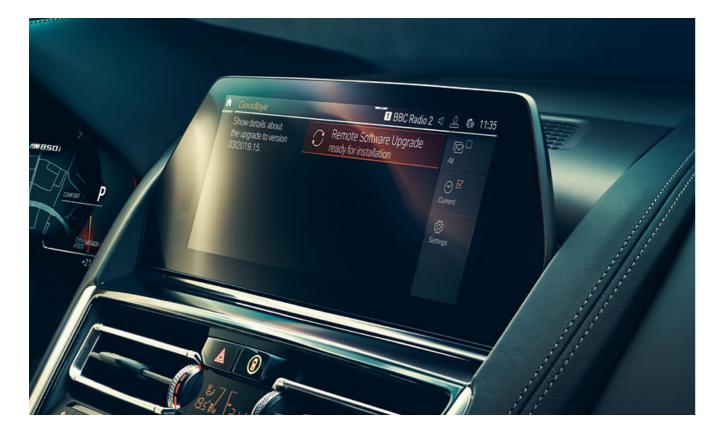

#### ALWAYS UP-TO-DATE, WITHOUT A VISIT TO YOUR BMW RETAILER: REMOTE SOFTWARE UPGRADE.

Remote Software Upgrade keeps your vehicle software up to date at all times. With BMW Connected you can easily download available vehicle software on your smartphone. On the next trip, it will be loaded and installed. Thus, the software experience is always up-to-date and comfortable as on the first day.