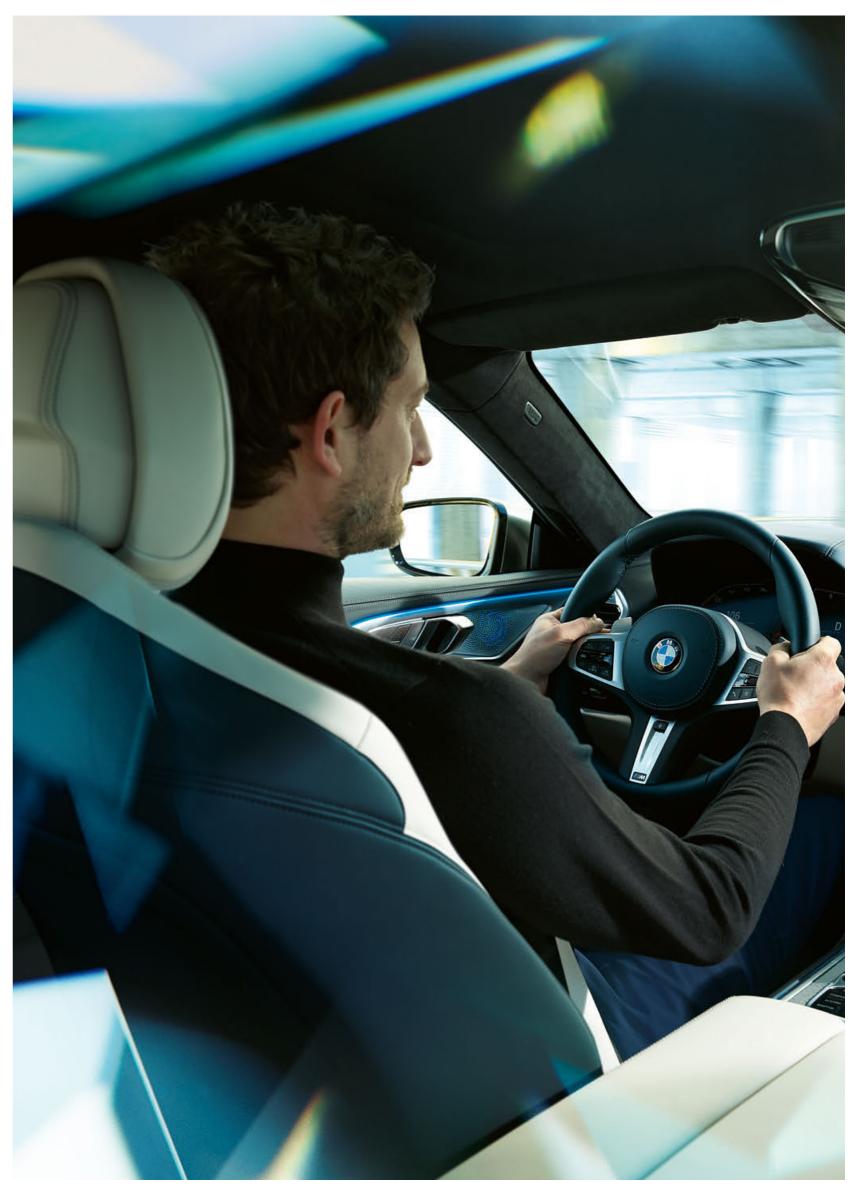

#### A REAL PERSONALITY:

THE BMW INTELLIGENT PERSONAL ASSISTANT.

'Hey, BMW. Who are you?' Wouldn't it be incredible if your BMW also came with a personal assistant? Communicate with your vehicle using the BMW Intelligent Personal Assistant. It knows you, gets better every day and helps out whatever the situation. You can assign your own personal activation word. It can explain everything about your car and helps you to get to know your BMW even better.

#### STATE-OF-THE-ART TECHNOLOGY -THERE WHEN YOU NEED IT.

The innovative BMW driver assistance systems available on the new BMW 8 Series Gran Coupé help you master both driving and parking confidently. On monotonous routes, during congested traffic or in confusing situations, the Steering and lane control assistant, optionally available as part of the Driving Assistant Professional, is on hand to support you on request. The assistant maintains the speed and distance to the vehicle in front. At the same time, the vehicle remains safely in the lane and prevents unintentional leaving of the lane through steering intervention. The Reversing Assistant, available as part of Parking Assistant, turns even narrow parking or street situations into a relaxed experience. When driving forwards, it stores the last 50 metres of the driven distance and steers independently when driving backwards, while the driver only accelerates and brakes. So there are many possibilities - with one goal: to make every encounter with the new BMW 8 Series Gran Coupé a comfortable, safe and relaxed experience that gives you one thing above everything else: joy.