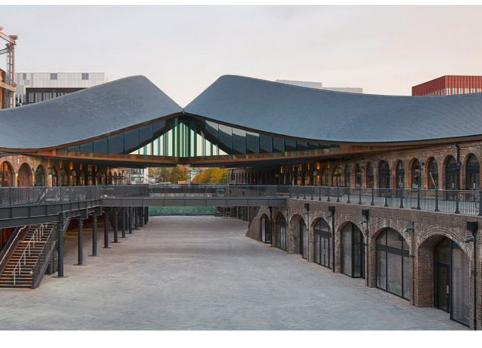

Investors have thus succeeded in making a well-calculated coup. And it's no wonder they chose Thomas Heatherwick. For the MOCAA, the Museum of Contemporary African Art in Cape Town, he previously gutted a listed former grain silo and created an almost sacral-looking space from the 30-metre-high concrete pipes. In London, he used a trick to save two historic railway coal terminals and turned them into a shopping centre. In the ensemble known as Coal Drops Yard, he brought together two conventional saddle roofs with a cheeky swing so as to create a very special space. Finally, in Singapore, he erected a university building that resembles a kind of beehive from the outside. Known as The Hive, twelve round towers are crowded together here - the basic idea of the building is to avoid endless office corridors. In fact, the connecting atrium is once again a typical Heatherwick: the curved balustrades create a space in which you enjoy spending time.