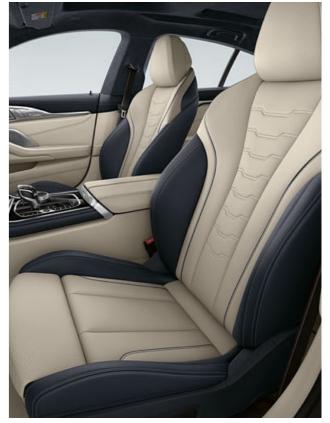

#### HEART PALPITATIONS ON ALL SEATS.

In the new BMW 8 Series Gran Coupé, the sporty driving experience is not limited to the front seats - rear-seat passengers also enjoy a driving experience that releases endorphins from the very first metre. This is especially due to the single-seat design of the rear seats, which is visually oriented to the seats in the cockpit: Not only do they offer ideal support and an enclosing seating feeling even on dynamic journeys, they also spread an unparalleled sports car atmosphere.

### SUPREME COMFORT, STYLE AND SPACE.

A glance at the interior of the new BMW 8 Series Gran Coupé also makes this clear: you don't find compromises here. Instead, sportiness and luxury dominate to the highest degree – for an exciting experience that gets your pulse racing as you get on board.

#### GENEROSITY, LUXURIOUSLY INTERPRETED.

When you get into the new BMW 8 Series Gran Coupé, you immediately experience what free space means: Never before has a Gran Coupé offered such a generous feeling of space. Head, shoulders, knees, legs – everywhere the body has maximum freedom and can take the position that feels best. Lean back, stretch out and enjoy the experience of absolute freedom of movement. The extended centre console, which extends from the cockpit to the rear in a flowing movement, supports this impression. Together with the fold-out centre armrest, it defines two discreet individual seats, each offering maximum seating comfort.