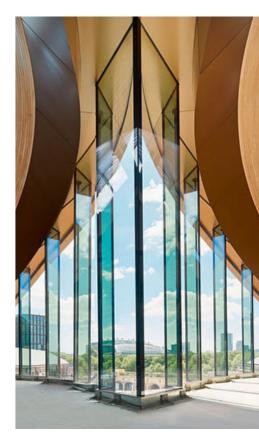

### SPACES WITH A WOW FACTOR

THE BMW 8 SERIES GRAN COUPÉ COMBINES ICONIC DESIGN WITH UNUSUAL SPACE. LIKE THOMAS HEATHERWICK'S BUILDINGS. WHICH DEFY THE USUAL STANDARDS. WITH HIS WALK-IN SCULPTURE "VESSEL", THE BRITISH DESIGNER HAS JUST COMPLETED A SPECTACULAR BUILDING IN NEW YORK.

Maybe Thomas Heatherwick hasn't heard any other word as often as "wow"! No wonder, as the British architect has specialised in spectacular spaces. Spaces that astonish and awaken feelings of sublimity in the observer. Heatherwick's "Vessel", one of the largest architectural sculptures in the world, has just been finished in New York - architecture because the work is accessible and usable. Sculpture, because the work has no other purpose than to give pleasure, to make perspectives tangible and to experience space.