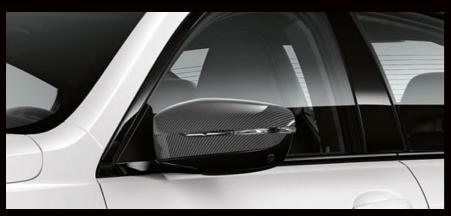

OPTIONAL CARBON-FIBRE MIRROR CAPS MAKE THE RACING CLAIM OF THE NEW BMW 8 SERIES GRAN COUPÉ VISIBLE.

M Carbon exterior package

#### LIGHT IN WEIGHT. STRONG IN EFFECT.

Carbon fibre – a material made for the new BMW 8 Series Gran Coupé: particularly light but highly stable, it reduces the vehicle's weight as a carbon-fibre roof and lowers the centre of gravity - for an even more exciting driving experience. In the optional M Carbon exterior package, it visually emphasises the sporty character of the new BMW 8 Series Gran Coupé even more with numerous carbon-fibre design elements such as exterior mirror caps or the one-piece carbon-fibre trim around the tailpipe trims. In the interior, carbon fibre shows its elegant side in the interior trim - never before have form, function and material been united in such a harmonious way.