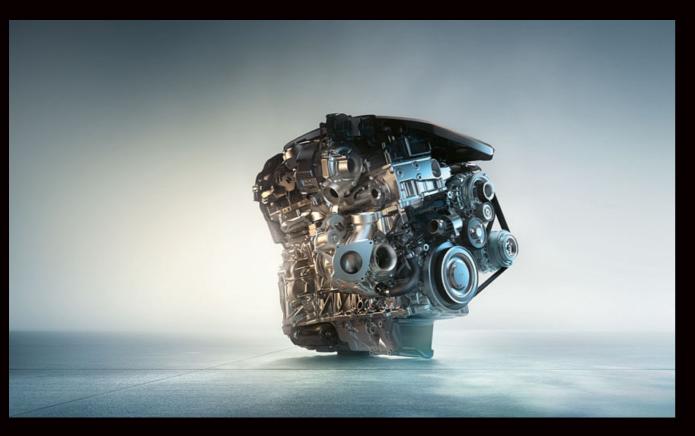

#### UNMISTAKABLY V8.

The sound of an engine always speaks the truth. The deeper it sounds, the more power rests in it. For the new BMW M850i xDrive Gran Coupé, the engineers at BMW have created a particularly powerful engine - with a unique, characteristic sonorous sound: the M TwinPower Turbo eight-cylinder petrol engine. Equipped with 530hp (390kW) and a generous 750Nm torque, this engine easily masters any challenge. Pure power is not a value in itself in the new BMW M850i xDrive Gran Coupé. What counts is the class with which the power is unleashed – like when the new BMW 8 Series Gran Coupé accelerates from 0 to 62mph in just 3.9 seconds and easily leaves all expectations behind.

DESIGNED FOR ABSOLUTE PERFORMANCE -THE M TWIN POWER TURBO V8 PETROL ENGINE TRANSFORMS PHYSICAL **QUANTITIES INTO** <u>UNBRIDLED</u> EUPHORIA.