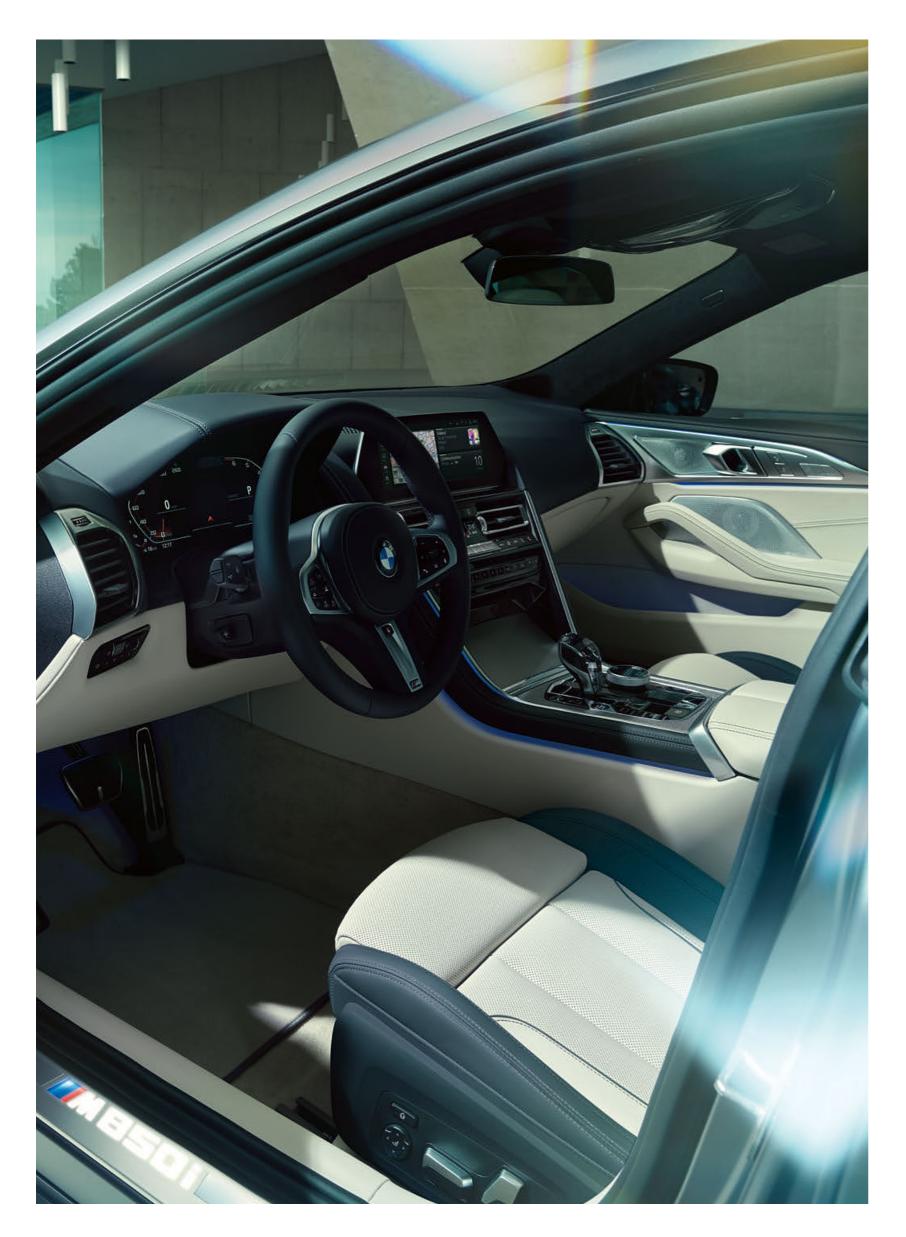

#### THE PERFECT PLACE FOR PILOTS.

In the cockpit, the sporty DNA of the new BMW 8 Series Gran Coupé is abundantly clear: Every line, every surface, every detail visualises the extraordinary driving experience that begins as soon as the powerful engine starts. Depending on the selection, Multi-functional Sport seats or even optional M Sport seats offer a comfortable seating experience for the driver and front passenger, which at the same time stands out for its superior grip and dynamic driving style. A special design element of the new BMW 8 Series Gran Coupé is visible between the front seats: the centre console, which is wide and steeply ascending as is typical of sports cars, emphasises the longitudinal orientation of the interior and the focus on the road even in the dark thanks to precisely integrated light guides. In the centre console itself, all relevant controls can be found in one place.

### THE FEELING OF ABSOLUTE FREEDOM OF MOVEMENT.

So sporty – and yet so spacious: the interior of the new BMW 8 Series Gran Coupé impressively shows that you can have everything – and above all, a lot of space.

#### GENEROSITY, LUXURIOUSLY INTERPRETED.

When you get into the new BMW 8 Series Gran Coupé, you immediately experience what free space means: Never before has a Gran Coupé offered such a generous feeling of space. Head, shoulders, knees, legs – everywhere the body has maximum freedom and can take the position that feels best. Lean back, stretch out and enjoy the experience of absolute freedom of movement. The extended centre console, which extends from the cockpit to the rear in a flowing movement, supports this impression. Together with the fold-out centre armrest, it defines two discreet individual seats, each offering maximum seating comfort.

#### INFORMATION, INTUITIVELY INTERPRETED: THE BMW LIVE COCKPIT PROFESSIONAL.

The BMW Live Cockpit Professional includes two high-quality displays consisting of a 10.25" Control Display and a fully digital 12.3" instrument display.

#### GROUNDBREAKING AT THE HIGHEST LEVEL: BMW OPERATING SYSTEM 7.0.

The BMW Operating System 7.0 enables even easier operation of vehicle functions via, for example, speech, touch screen and iDrive controller - very intuitively. For this purpose, the functionality of the Controller has been upgraded. For example, all digital services such as apps can now be selected directly.