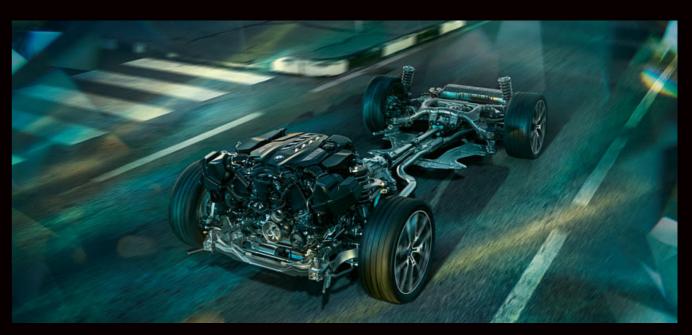

#### FAMILIAR WITH EVERY CORNER.

Can the exciting driving experience in a real sports car be further enhanced? The answer is provided by the combination of the BMW xDrive all-wheel-drive system and the M Sport differential, available as standard for the new BMW M850i xDrive Gran Coupé. It offers maximum traction when accelerating out of corners. Those who like it sporty but at the same time particularly comfortable will opt for the optional Adaptive M suspension Professional. Even with the tightest radii and demanding cornering, it ensures maximum stability – for an unparalleled road holding. The overall result: safety that not only remains a feeling, but also forms the basis for the driver's self-confidence with which the new BMW 8 Series Gran Coupé can take its place at the forefront of sports cars.

ON ANY SURFACE, EVEN THE MOST CHALLENGING CHANGES OF DIRECTION: THE OPTIONAL ADAPTIVE M SUSPENSION PROFESSIONAL IMPRESSES THANKS TO ITS ACTIVE BODY ROLL STABILISATION.

#### EVERY TURN IS ANOTHER TRIUMPH.

The M Sport differential ensures that even with challenging changes of direction or on various surfaces, the engine power is optimally brought to the road. A permanent, continuously electronically controlled multi-disc lock, which was developed for motor sports, reduces any speed differences between the rear wheels and distributes the drive torque variably between them. Depending on the setting, this makes it possible to achieve a driving experience that covers the entire range from traction-oriented to maximum driving dynamics and sportiness – but ensures maximum driving pleasure in every respect.