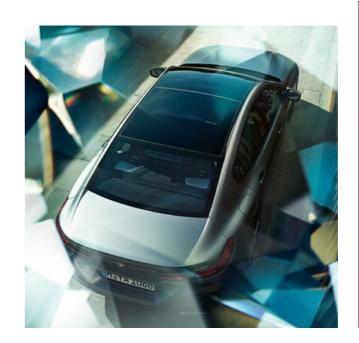

#### LIGHT. AIR. LUXURY.

You'll feel particularly at home under the optional Panoramic glass roof, the large continuous glass surface extends far into the rear and emphasises the flowing shape of the new BMW 8 Series Gran Coupé from the outside. From the inside, it opens the view to the outside and creates a light-flooded, airy atmosphere on all seats. As soon as it gets dark, the Ambient lighting creates a special flair: Its numerous indirect LED and contour line lights create a feeling of space that is as unique as it is luxurious and can even be customised to suit personal taste.