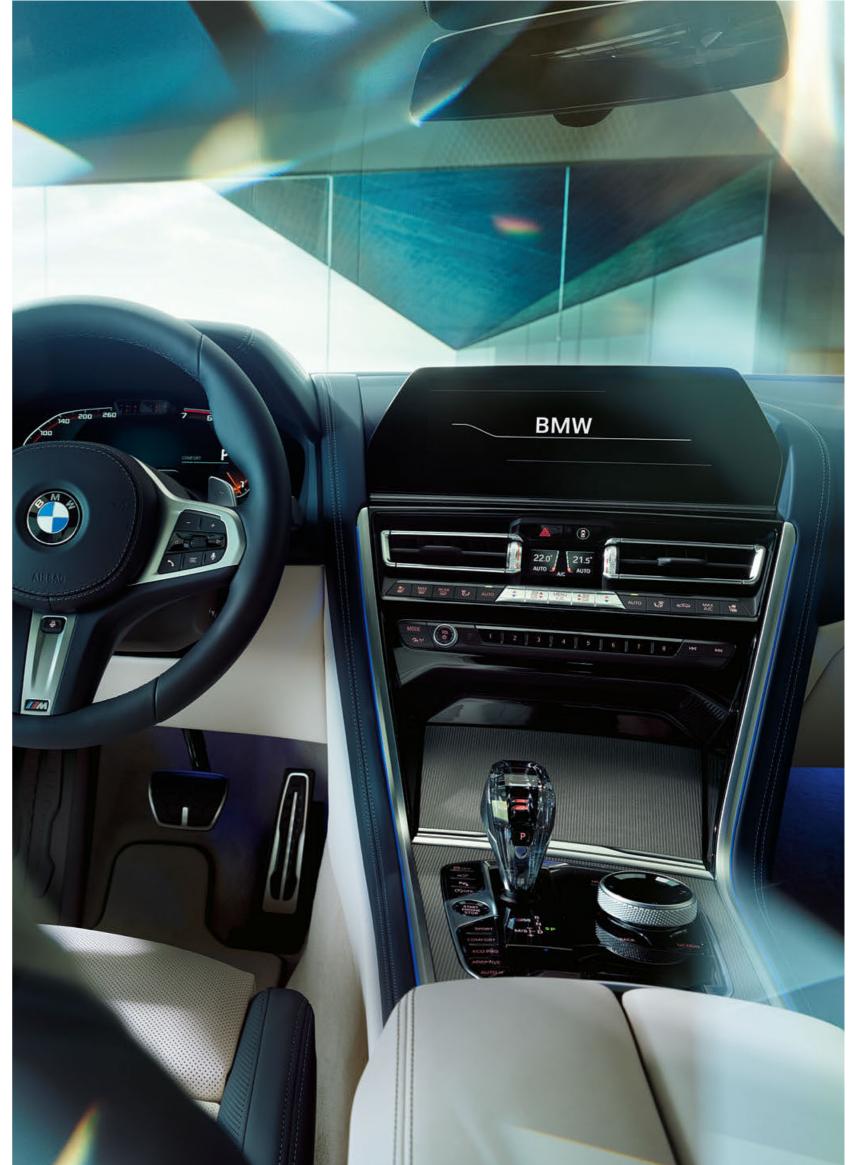

#### THE PERFECT PLACE FOR PILOTS.

In the cockpit, the sporty DNA of the new BMW 8 Series Gran Coupé is abundantly clear: Every line, every surface, every detail visualises the extraordinary driving experience that begins as soon as the powerful engine starts. Depending on the selection, Multi-functional Sport seats or even optional M Sport seats offer a comfortable seating experience for the driver and front passenger, which at the same time stands out for its superior grip and dynamic driving style. A special design element of the new BMW 8 Series Gran Coupé is visible between the front seats: the centre console, which is wide and steeply ascending as is typical of sports cars, emphasises the longitudinal orientation of the interior and the focus on the road even in the dark thanks to precisely integrated light guides. In the centre console itself, all relevant controls can be found in one place.

#### GENEROSITY, LUXURIOUSLY INTERPRETED.

When you get into the new BMW 8 Series Gran Coupé, you immediately experience what free space means: Never before has a Gran Coupé offered such a generous feeling of space. Head, shoulders, knees, legs – everywhere the body has maximum freedom and can take the position that feels best. Lean back, stretch out and enjoy the experience of absolute freedom of movement. The extended centre console, which extends from the cockpit to the rear in a flowing movement, supports this impression. Together with the fold-out centre armrest, it defines two discreet individual seats, each offering maximum seating comfort.

console, which attracts attention. A special highlight in this fine environment is the optional Crafted Clarity glass applications: Adding an opulent flair, it emphasises the elegant interior

ambience of the new BMW 8 Series Gran Coupé on the gear selector, iDrive Controller, volume control and Start/Stop button.