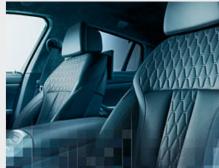

■ Standard equipment □ Optional equipment

☐ The Comfort seats for driver and front passenger can be electrically adjusted in various ways. The top part of the backrest, the backrest width, thigh support and headrest height can be individually adjusted. The seats also include lumbar support and memory function for the driver and front passenger. Only available as part of Comfort or Comfort Plus packages.

- Dynamic and comfortable: the standard and individually adjustable Sport seats for the driver and front passenger feature numerous electric adjustment options, including backrest width and seat angle. Together with adjustable thigh support, the taller seat and backrest bolsters provide excellent ergonomics and more lateral support during fast cornering.
- The Black Vernasca leather with Brown contrast stitching, in combination with the front Sport seats, creates the perfect degree of comfort for any journey.

■ Dynamic and comfortable: the standard and individually adjustable Sport seats for the driver and front passenger feature numerous electric adjustment options, including backrest width and seat angle. Together with adjustable thigh support, the taller seat and backrest bolsters provide excellent ergonomics and more lateral support during cornering.