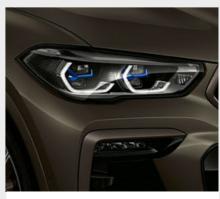

■ Standard equipment □ Optional equipment

 $\hfill \Box$  BMW Individual High-gloss Shadowline with extended contents includes the BMW Kidney grille as well as the tailpipe trims in High-gloss Black.

 $\square$  In laser high-beam mode, the Laserlights, featured in a unique X design, illuminates a range of up to 500m, nearly twice as far as that of conventional headlights. Better visibility in the dark significantly increases safety. The Blue X signature and the "BMW Laserlight" lettering underline the vehicle's technological standards. Only available as part of Visibility package.