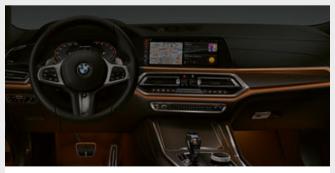

### SPORT.

Discover even more with the new BMW Brochures app. Available now, for your smartphone and tablet.

- The Sport leather steering wheel with three spokes features a
  Chrome Pearl Grey decorative trim. A thick rim and contoured thumb rests provide an exceptionally pleasant, high-grip feel. Multifunctional buttons include controls for radio and telephone. Standard for Sport models.
- BMW Live Cockpit Professional with navigation function includes two high-quality displays consisting of a high-resolution 12.3" Control Display that can be operated by touch and a fully digital 12.3" instrument display.

■ BMW Live Cockpit Professional with navigation function includes two high-quality displays consisting of a high-resolution 12.3" Control Display that can be operated by touch and a fully digital 12.3" instrument display.

☐ The full-colour Head-up Display projects all information relevant to the journey directly into your field of vision, allowing you to fully concentrate on driving. Information such as the current speed, navigation directions, Speed Limit Info including no-overtaking indicator, along with telephone and entertainment lists can be displayed.