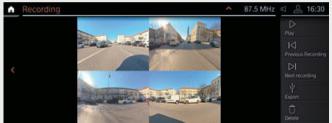

☐ The **BMW Drive Recorder** allows you to record a video of the vehicle's surroundings and play back on the Central Information display, or even on the CE device via USB export. Important vehicle information such as speed and GPS position are saved in sync with the video. Exclusively available as part of the Technology package.

☐ The BMW Drive Recorder allows you to record a video of the vehicle's surroundings and play back on the Central Information display, or even on the CE device via USB export. Important vehicle information such as speed and GPS position are saved in sync with the video. Exclusively available as part of the Technology package.