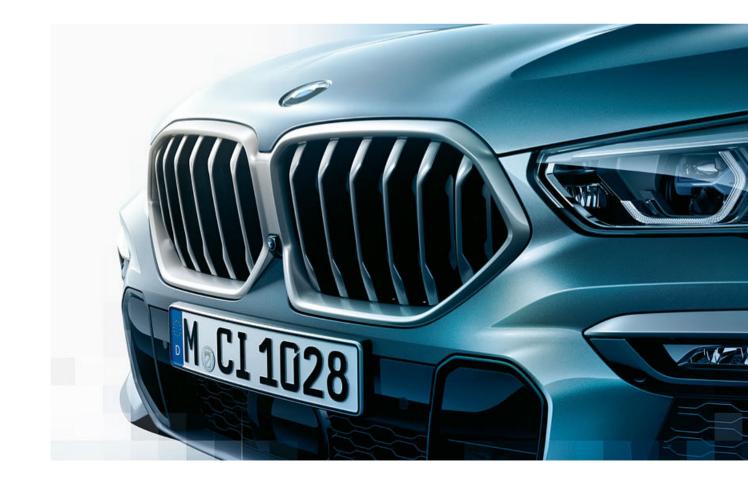

■ A breathtaking sight from the front: a special highlight is the lighting of the typical BMW double Kidney grille. With Kidney grille slats and a Kidney grille frame in the M signature colour Cerium Grey, the front of the new BMW X6 M50i is both elegant and consistently sporty.