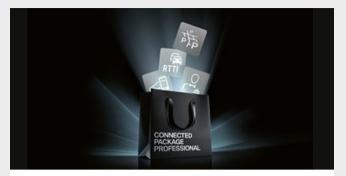

### M SPORT.

Discover even more with the new BMW Brochures app. Available now, for your smartphone and tablet.

- BMW Live Cockpit Professional with navigation function includes two high-quality displays consisting of a high-resolution 12.3" Control Display that can be operated by touch and a fully digital 12.3" instrument display.
- With the Connected Package Professional you can secure the most important services from BMW ConnectedDrive. Among these are Remote Services, Concierge Services, Real Time Traffic Information, Connected Parking, Apple CarPlay® preparation, In-Car Experiences, Connected Teaser Package and Connected Navigation.

### EQUIPMENT HIGHLIGHTS.

Discover even more with the new BMW Brochures app. Available now, for your smartphone and tablet.

■ Concierge Service, Remote Services, Real Time Traffic Information, Apple CarPlay® preparation or perhaps In-Car Experiences? Why order individual options when you can have everything together? With the Connected Package Professional, you can enjoy these services from BMW ConnectedDrive as well as free additional services to test.