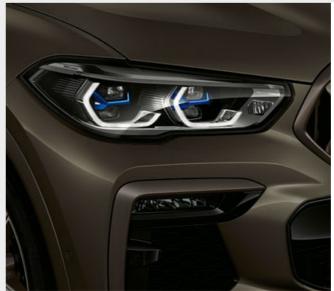

■ Standard equipment □ Optional equipment

 $\hfill \Box$  BMW Individual High-gloss Shadowline with extended contents includes the BMW Kidney grille as well as the tailpipe trims in High-gloss Black.

 $\square$  In laser high-beam mode, the Laserlights, featured in a unique X design, illuminates a range of up to 500m, nearly twice as far as that of conventional headlights. Better visibility in the dark significantly increases safety. The Blue X signature and the "BMW Laserlight" lettering underline the vehicle's technological standards. Only available as part of Visibility package.