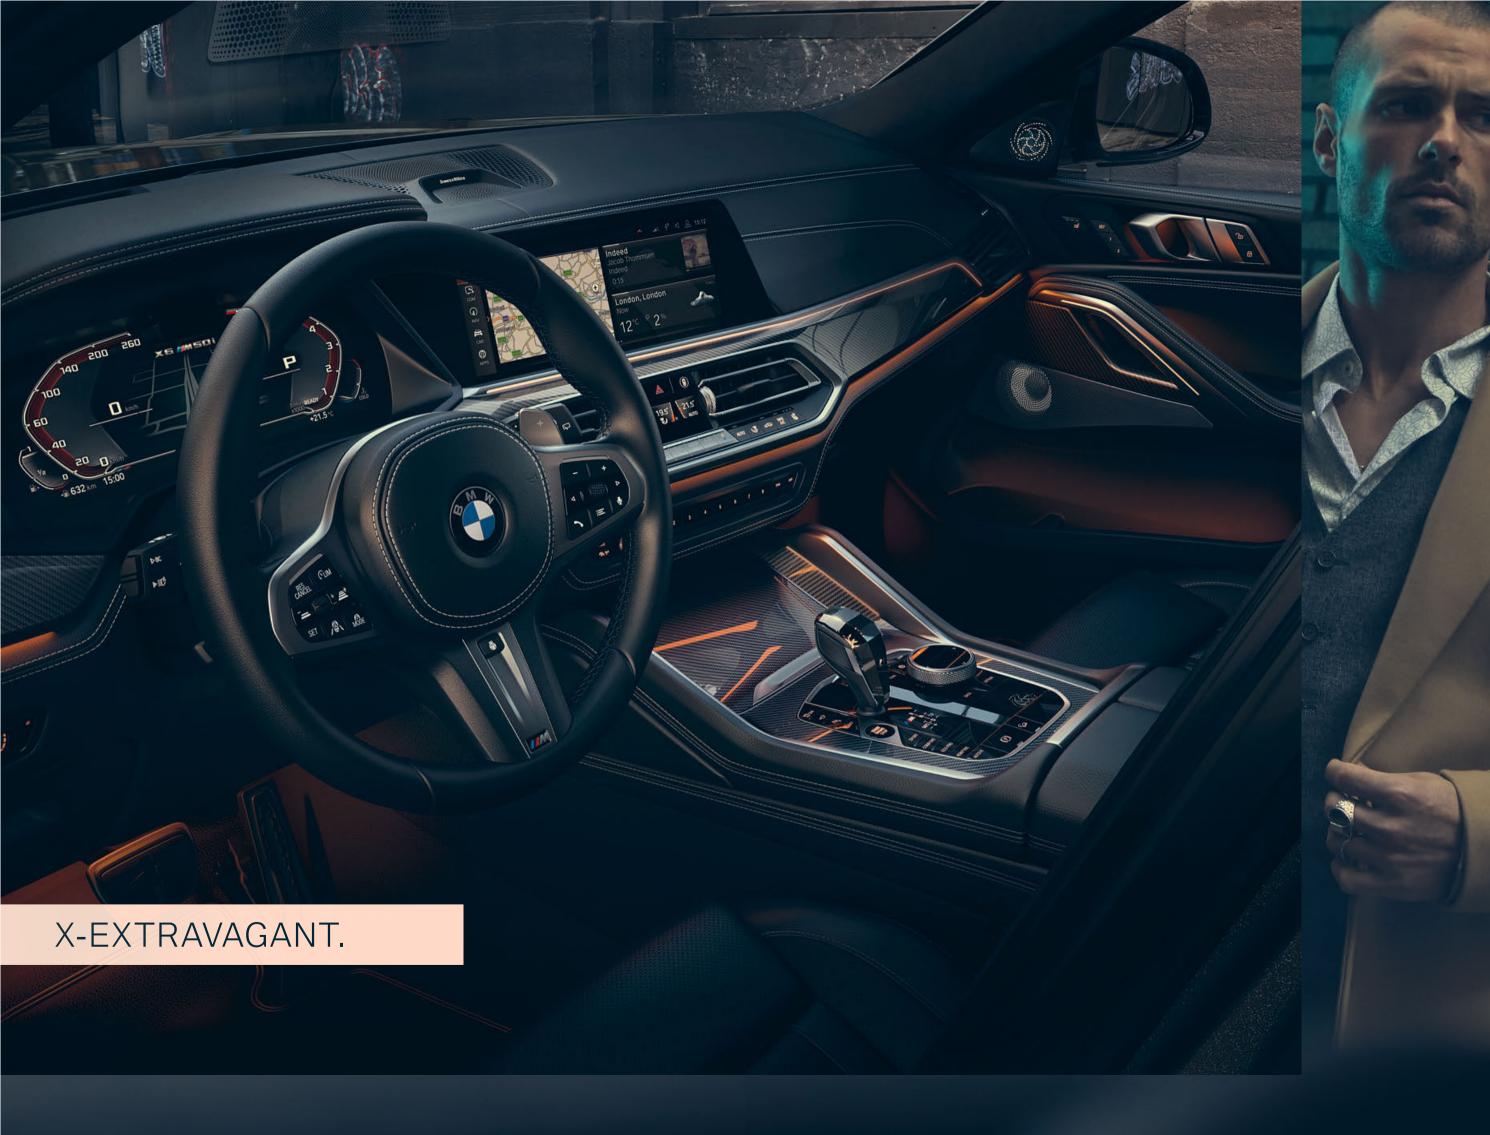

### SPORT.

Discover even more with the new BMW Brochures app. Available now, for your smartphone and tablet.

- The Sport leather steering wheel with three spokes features a
  Chrome Pearl Grey decorative trim. A thick rim and contoured thumb rests provide an exceptionally pleasant, high-grip feel. Multifunctional buttons include controls for radio and telephone. Standard for Sport models.
- BMW Live Cockpit Professional with navigation function includes two high-quality displays consisting of a high-resolution 12.3" Control Display that can be operated by touch and a fully digital 12.3" instrument display.

■ BMW Live Cockpit Professional with navigation function includes two high-quality displays consisting of a high-resolution 12.3" Control Display that can be operated by touch and a fully digital 12.3" instrument display.

☐ The full-colour Head-up Display projects all information relevant to the journey directly into your field of vision, allowing you to fully concentrate on driving. Information such as the current speed, navigation directions, Speed Limit Info including no-overtaking indicator, along with telephone and entertainment lists can be displayed.