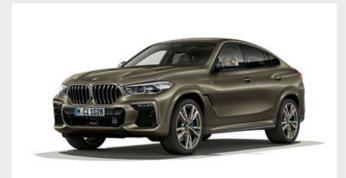

### THE NEW BMW X6.

### THE NEW BMW X6 M50i.

Even more – of everything: the new BMW X6 M50i further intensifies the already unmistakable character of the BMW X6 in every respect. Equipped with the most powerful engine of the BMW X6 series – and the unmistakable sound from the M Sport exhaust system – it dominates the road from the very first metre. Thanks to a specifically tuned Adaptive M suspension, precise steering and an M Sport differential that improves traction, it easily makes potential competitors disappear in the rear-view mirror. Such a strong personality naturally enjoys an unforgettable appearance: specific features such as Kidney grille slats, exterior mirror caps, model designation, tailpipe trim and Air Breather in the M signature colour Cerium Grey set the standard for absolute athleticism. At the same time, design details such as the model designation on the illuminated door sill finishers, in the instrument cluster, on the centre console, on the engine cover and at the rear leave no doubt about the absolute high-performance ambitions of the new BMW X6 M50i.