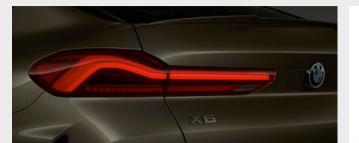

■ The rear lights are made up of individual high-performance LED lighting elements. They have the characteristic, striking BMW L-shape, meaning that the vehicle is clearly recognisable as a BMW even in the dark.