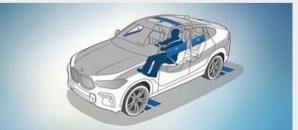

☐ **Active Protection** initiates protective measures for the occupants if an accident is imminent.