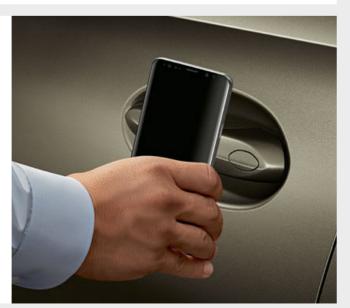

#### DIGITAL KEY.

☐ Why take your key with you if you have your Android smartphone with you? The Digital Key or Key Card allows you to lock and unlock your BMW and even start the engine without needing a physical key. It can be downloaded to your Android smartphone using the BMW Connected App and shared with family and friends.