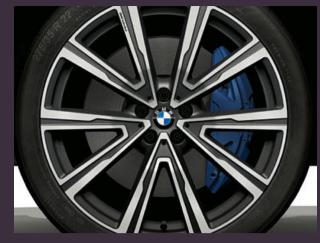

#### M Sport exterior equipment:

- 21" M light alloy Y-spoke style 741 M wheels, Bicolour with mixed run-flat tyres; other wheels available
- Adaptive two-axle air suspension; optional Adaptive M Suspension Professional available
- Exterior trim, High-gloss Shadowline
- M aerodynamic bodystyling
- M designation on front side panels, left and right
- M Sport braking system including Blue painted brake calipers with M designation
- Sport automatic transmission

■ 21" M light alloy Y-spoke style 741 M wheels with mixed, run-flat tyres, front 9.5J x 21 with 275/40 R21 tyres, rear 10.5J x 21 with 315/35 R21 tyres. Standard on xDrive40i and xDrive30d M Sport models.

 $\square$  22" M light alloy Double-spoke style 742 M wheels, front 9.5J x 22 with 275/35 R22 tyres, rear 10.5J x 22 with 315/30 R22 tyres. Optional for M Sport, M50i and M50d models.

■ Standard equipment □ Optional equipment