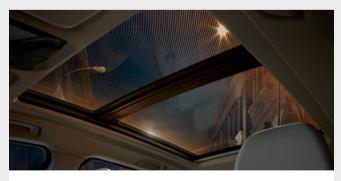

☐ The **Sky Lounge Panoramic glass sunroof** creates a generous sense of space during the day, while at night it lends an atmospheric mood with a light design consisting of more than 15,000 light elements. The light design can be switched between six prefined Ambient light colours.

☐ The Sky Lounge Panoramic glass sunroof creates a generous sense of space during the day, while at night it lends an atmospheric mood with a light design consisting of more than 15,000 light elements. The light design can be switched between six prefined Ambient light colours.