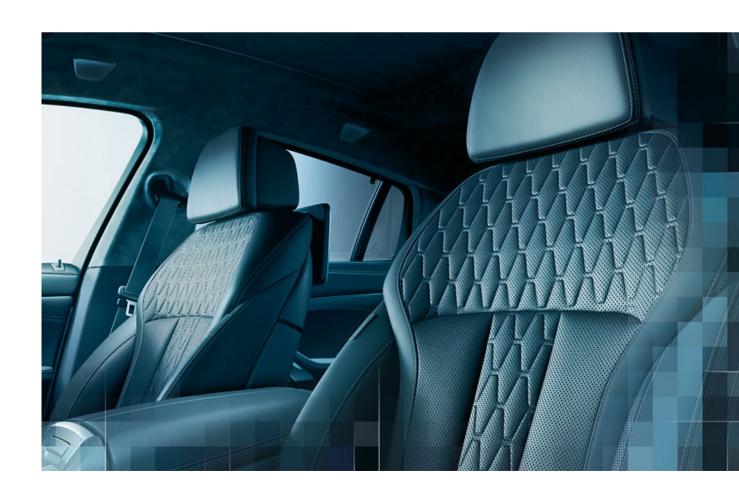

■ Standard equipment □ Optional equipment

☐ The Comfort seats for driver and front passenger can be electrically adjusted in various ways. The top part of the backrest, the backrest width, thigh support and headrest height can be individually adjusted. The seats also include lumbar support and memory function for the driver and front passenger. Only available as part of Comfort or Comfort Plus packages.