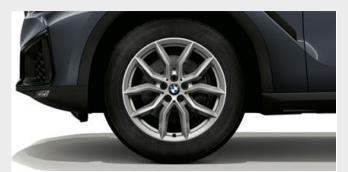

■ 19" light alloy V-spoke style 734 wheels, 9J x 19 with 265/50 R19 tyres. Standard on the xDrive40i and xDrive30d Sport models.

 $\hfill \square$  20" light alloy Star-spoke style 736 wheels, front 9J x 20 with 275/45 R20, rear 10.5J x 20 with 305/40 R20 mixed, run-flat tyres. Optional on the xDrive40i and xDrive30d Sport models.

■ 21" M light alloy Y-spoke style 741 M wheels with mixed, run-flat tyres, front 9.5J x 21 with 275/40 R21 tyres, rear 10.5J x 21 with 315/35 R21 tyres. Standard on xDrive40i and xDrive30d M Sport models.

 $\square$  22" M light alloy Double-spoke style 742 M wheels, front 9.5J x 22 with 275/35 R22 tyres, rear 10.5J x 22 with 315/30 R22 tyres. Optional for M Sport, M50i and M50d models.

■ Standard equipment □ Optional equipment

■ 19" light alloy V-spoke style 734 wheels, 9J x 19 with 265/50 R19 tyres. Standard on the xDrive40i and xDrive30d Sport models.

☐ 20" light alloy Star-spoke style 736 wheels, front 9J x 20 with 275/45 R20, rear 10.5J x 20 with 305/40 R20 mixed, run-flat tyres. Optional on the xDrive40i and xDrive30d Sport models.

☐ 21" light alloy Y-spoke style 744 wheels, front 9.5J x 21 with 275/40 R21, rear 10.5J x 21 with 315/35 R21 mixed, run-flat tyres. Optional on xDrive40i and xDrive30d Sport models.

☐ 22" BMW Individual light alloy V-spoke style 746 I wheels, front 9.5J x 22 with 275/35 R22, rear 10.5J x 22 with 315/30 R22 mixed tyres. Also available with the M Sport Plus Package on M

 $\Box$  22" M light alloy Double-spoke style 742 M wheels, front 9.5J x 22 with 275/35 R22 tyres, rear 10.5J x 22 with 315/30 R22 tyres. Optional for M Sport, M50i and M50d models.

■ 22" M light alloy V-spoke style 747 M wheels, front 9.5J x 22 with 275/35 R22, rear 10.5J x 22 with 315/30 R22 mixed tyres. Standard on the M50i and M50d models.