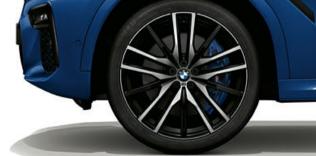

#### M Sport exterior equipment:

- 21" M light alloy Y-spoke style 741 M wheels, Bicolour with mixed run-flat tyres; other wheels available
- Adaptive two-axle air suspension; optional Adaptive M Suspension Professional available
- Exterior trim, High-gloss Shadowline
- M aerodynamic bodystyling
- M designation on front side panels, left and right
- M Sport braking system including Blue painted brake calipers with M designation
- Sport automatic transmission