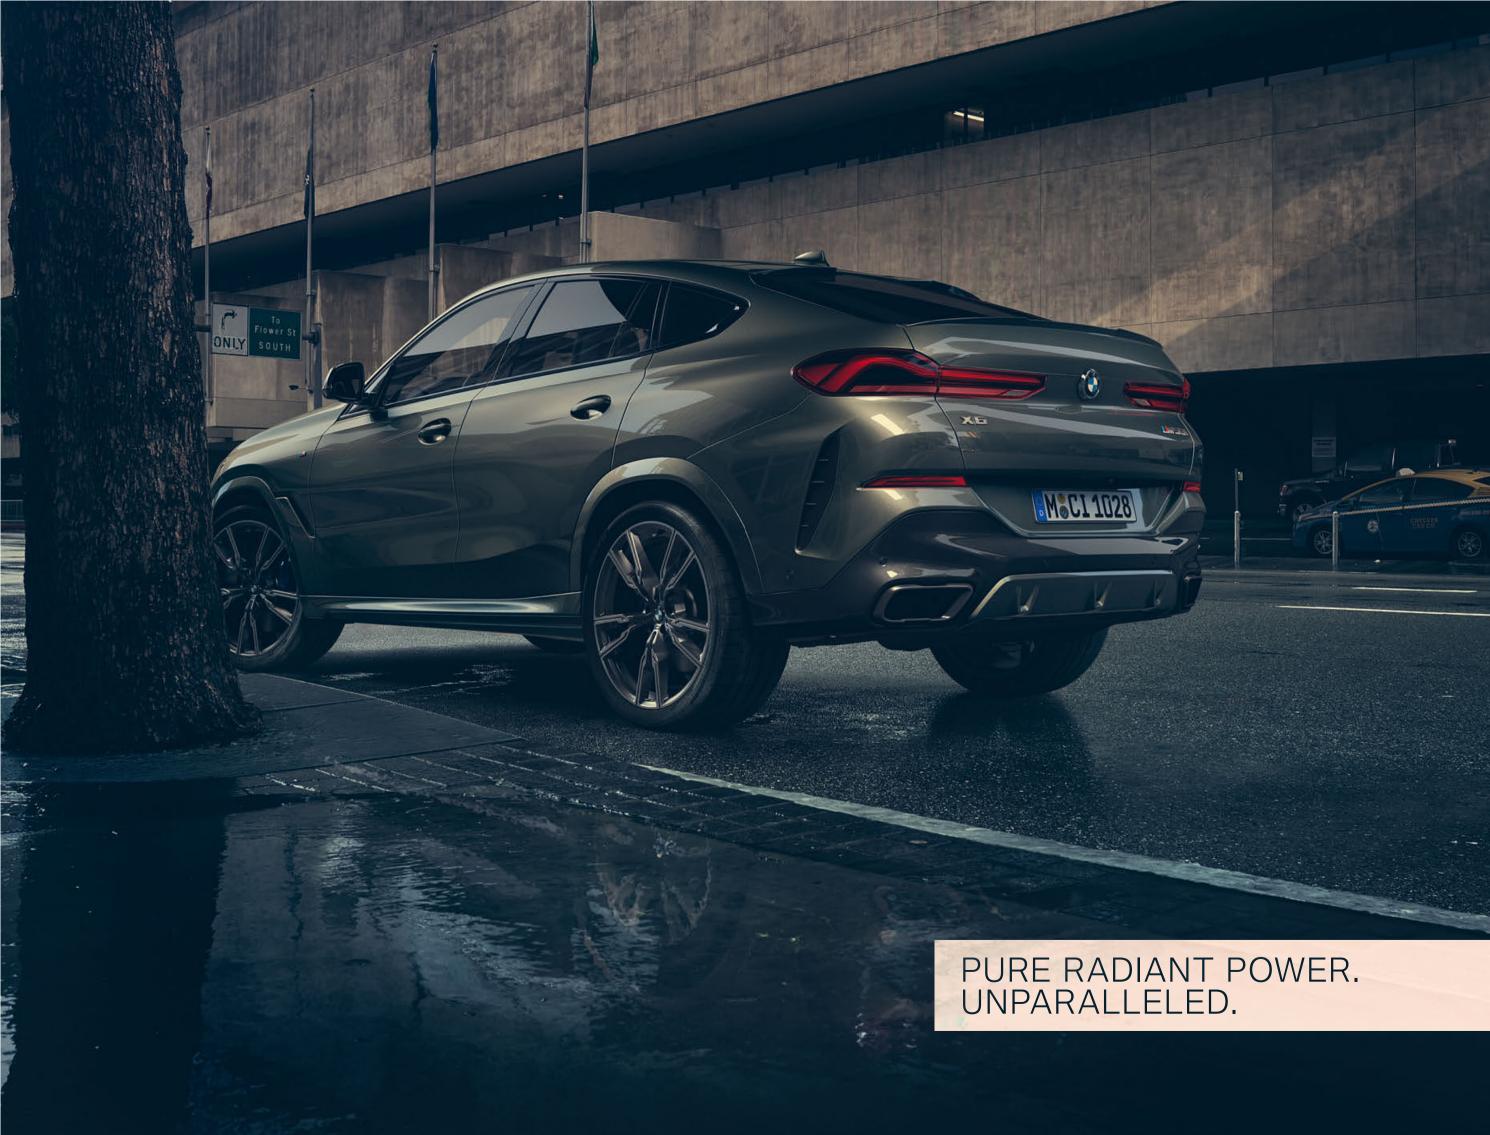

■ The rear lights are made up of individual high-performance LED lighting elements. They have the characteristic, striking BMW L-shape, meaning that the vehicle is clearly recognisable as a BMW even in the dark.