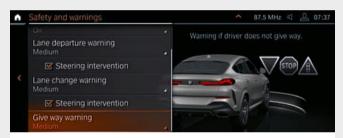

■ Standard equipment □ Optional equipment

☐ **Driving Assistant Professional**<sup>1</sup> provides camera/radar based support for all driving situations. The Steering and lane control assistant supports the driver by using corrective steering to stay in the middle of the lane. Also includes Active Cruise Control and automatic Speed Limit Assist. Lane keeping assistant with active side collision protection assists the driver in keeping in lane and actively prevents potential side collisions. Crossing traffic warning (front) warns of crossing traffic while leaving/entering a parking space as well as when turning into crossing traffic with restricted visibility. Evasion aid assists in critical approach situations when evading is still possible. Crossroads warning with city braking function assists in a potential collision with intersecting traffic. Crossing traffic warning (rear) warns of potential collision with intersecting traffic when reversing out of parking spaces. Rear collision prevention detects the potential of rear collision via rear sensors and warns traffic behind the vehicle by activating hazard lights. Wrong-way warning detects 'No entry' signs and issues a

■ Active Guard Plus includes the manual Speed Limit Device features including Speed Limit Info with no passing info and preview, Lane Departure Warning with steering impulse and Front Collision Warning with brake intervention.