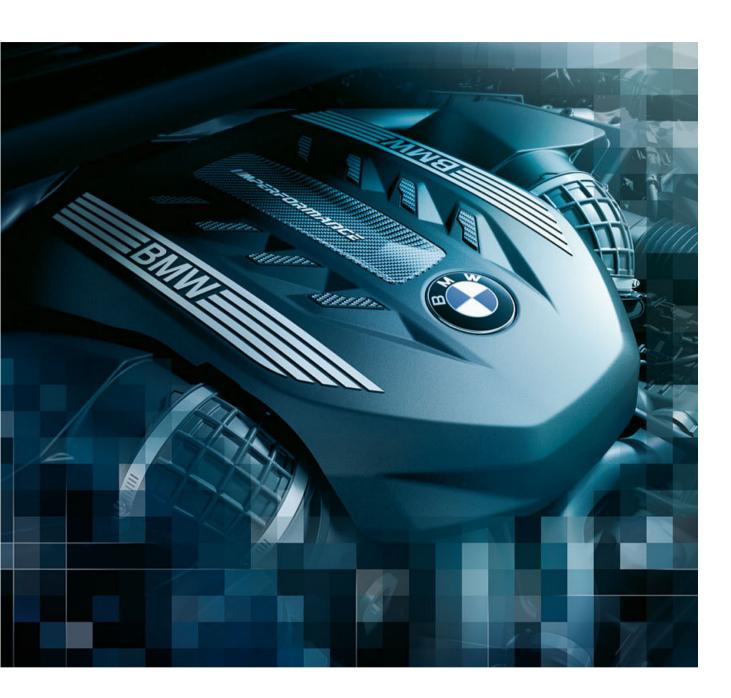

■ The BMW TwinPower Turbo eight-cylinder petrol engine combines two turbochargers with Valvetronic fully variable valve control and high-precision direct injection. Its peak output is 530hp (390kW) with a maximum torque of 750Nm. The two turbochargers are compactly positioned between the cylinder banks.