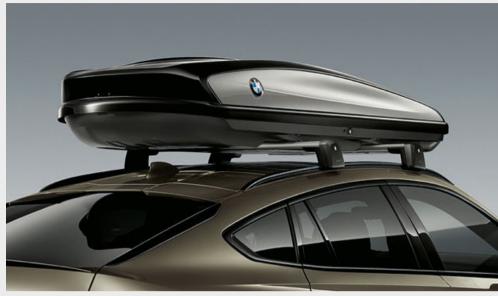

### GENUINE BMW ACCESSORIES.

■ Standard equipment □ Optional equipment ○ Accessories

Equipment 40 | 41

O This contemporary roof box in Black with titanium silver side trims has a 520-litre capacity and fits all BMW roof rack systems. It can be opened from both sides and features triple central locking on each side which makes it easy to load and provides anti-theft locking.