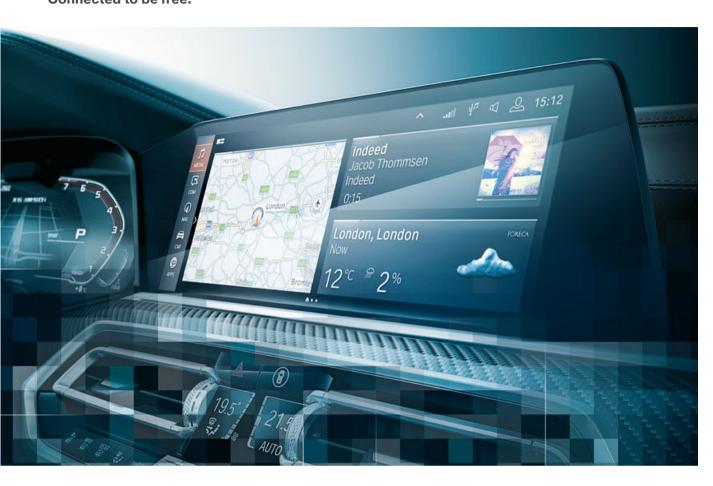

# BMW Connected Drive Connected to be free.

#### CONNECTED MUSIC.

■ Listen to your favourite music wherever you are. Classical on the motorway, jazz during rush hour and pop when you're cruising. With Connected Music, you can directly stream millions of songs without any limits, courtesy of BMW's music partners Deezer, Napster and Spotify, using the SIM card installed in your vehicle.

### REMOTE SOFTWARE UPGRADE.

■ Do you want your BMW to be up-to-date with the latest software? With Remote Software Upgrade your BMW stays up-to-date and is future-proof. Convenient, reliable and stress-free without having to visit your BMW Service Centre. Upgrades are installed over-the-air, just as they are for your smartphone.

### BMW INTELLIGENT PERSONAL ASSISTANT.

■ 'Hey, BMW. Who are you?' The BMW Intelligent Personal Assistant is the soul of your BMW. It understands and supports you in many situations.