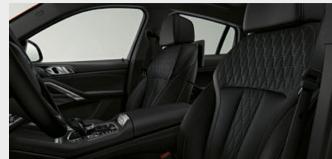

■ Standard equipment □ Optional equipment

☐ The Comfort seats for driver and front passenger can be electrically adjusted in various ways. The top part of the backrest, the backrest width, thigh support and headrest height can be individually adjusted. The seats also include lumbar support and memory function for the driver and front passenger. Only available as part of Comfort or Comfort Plus packages.

- Dynamic and comfortable: the standard and individually adjustable Sport seats for the driver and front passenger feature numerous electric adjustment options, including backrest width and seat angle. Together with adjustable thigh support, the taller seat and backrest bolsters provide excellent ergonomics and more lateral support during fast cornering.
- The Black Vernasca leather with Brown contrast stitching, in combination with the front Sport seats, creates the perfect degree of comfort for any journey.

■ Dynamic and comfortable: the standard and individually adjustable Sport seats for the driver and front passenger feature numerous electric adjustment options, including backrest width and seat angle. Together with adjustable thigh support, the taller seat and backrest bolsters provide excellent ergonomics and more lateral support during cornering.