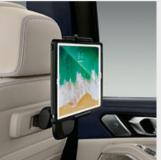

O Secure hold for tablets with BMW safety case. The adjustable holder is mounted into position into the basic carrier or into the optional Travel & Comfort System.

O The floating hub can consists of the BMW logo that no longer turns with the wheel but instead remains level.