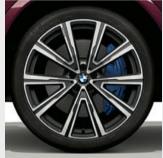

■ 21" M light alloy Y-spoke style 741 M wheels with mixed, run-flat tyres, front 9.5J x 21 with 275/40 R21 tyres, rear 10.5J x 21 with 315/35 R21 tyres. Standard on xDrive40i and xDrive30d M Sport models.