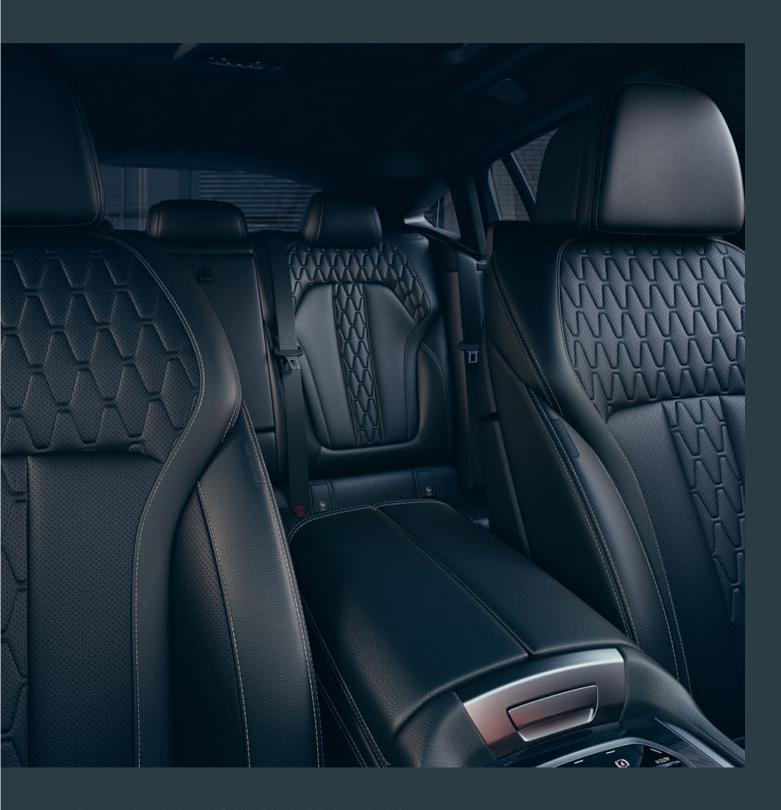

■ Standard equipment □ Optional equipment

☐ The Comfort seats for driver and front passenger can be electrically adjusted in various ways. The top part of the backrest, the backrest width, thigh support and headrest height can be individually adjusted. The seats also include lumbar support and memory function for the driver and front passenger. Only available as part of Comfort or Comfort Plus packages.