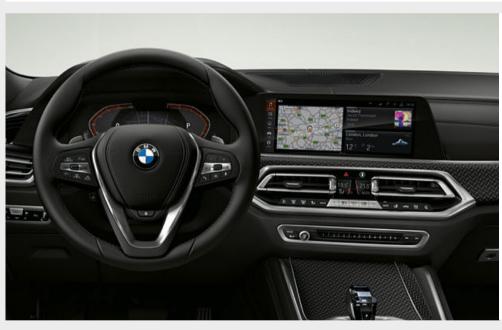

### SPORT.

Discover even more with the new BMW Brochures app. Available now, for your smartphone and tablet.

- The Sport leather steering wheel with three spokes features a
  Chrome Pearl Grey decorative trim. A thick rim and contoured thumb rests provide an exceptionally pleasant, high-grip feel. Multifunctional buttons include controls for radio and telephone. Standard for Sport models.
- BMW Live Cockpit Professional with navigation function includes two high-quality displays consisting of a high-resolution 12.3" Control Display that can be operated by touch and a fully digital 12.3" instrument display.

### M SPORT.

Discover even more with the new BMW Brochures app. Available now, for your smartphone and tablet.

- BMW Live Cockpit Professional with navigation function includes two high-quality displays consisting of a high-resolution 12.3" Control Display that can be operated by touch and a fully digital 12.3" instrument display.
- With the Connected Package Professional you can secure the most important services from BMW ConnectedDrive. Among these are Remote Services, Concierge Services, Real Time Traffic Information, Connected Parking, Apple CarPlay® preparation, In-Car Experiences, Connected Teaser Package and Connected Navigation.

■ BMW Live Cockpit Professional with navigation function includes two high-quality displays consisting of a high-resolution 12.3" Control Display that can be operated by touch and a fully digital 12.3" instrument display.