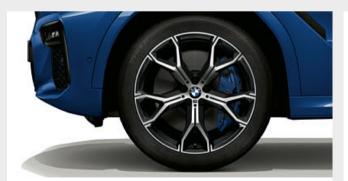

■ 21" M light alloy Y-spoke style 741 M wheels with mixed, run-flat tyres, front 9.5J x 21 with 275/40 R21 tyres, rear 10.5J x 21 with 315/35 R21 tyres. Standard on xDrive40i and xDrive30d M Sport models.

 $\square$  22" M light alloy Double-spoke style 742 M wheels, front 9.5J x 22 with 275/35 R22 tyres, rear 10.5J x 22 with 315/30 R22 tyres. Optional for M Sport, M50i and M50d models.

■ Standard equipment □ Optional equipment