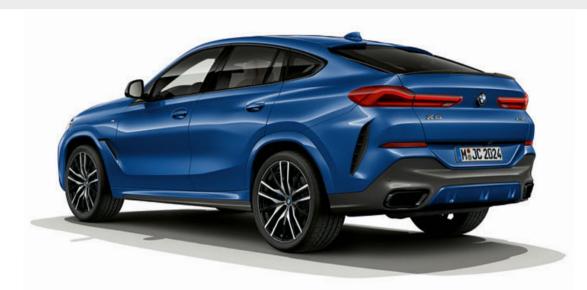

■ The rear lights are made up of individual high-performance LED lighting elements. They have the characteristic, striking BMW L-shape, meaning that the vehicle is clearly recognisable as a BMW even in the dark.