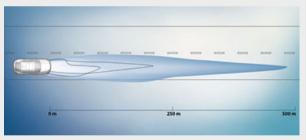

■ If there is an accident, time is of the essence. Intelligent Emergency Call reacts automatically if an accident occurs, quickly getting help for you and your passengers.

☐ The Laserlights, featured in a unique X design, reach a maximum illumination range of up to 500m in laser high-beam mode

■ Standard equipment □ Optional equipment

 $\hfill \Box$  BMW Individual High-gloss Shadowline with extended contents includes the BMW Kidney grille as well as the tailpipe trims in High-gloss Black.

 $\square$  In laser high-beam mode, the Laserlights, featured in a unique X design, illuminates a range of up to 500m, nearly twice as far as that of conventional headlights. Better visibility in the dark significantly increases safety. The Blue X signature and the "BMW Laserlight" lettering underline the vehicle's technological standards. Only available as part of Visibility package.