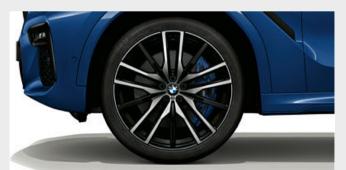

■ 21" M light alloy Y-spoke style 741 M wheels with mixed, run-flat tyres, front 9.5J x 21 with 275/40 R21 tyres, rear 10.5J x 21 with 315/35 R21 tyres. Standard on xDrive40i and xDrive30d M Sport models.