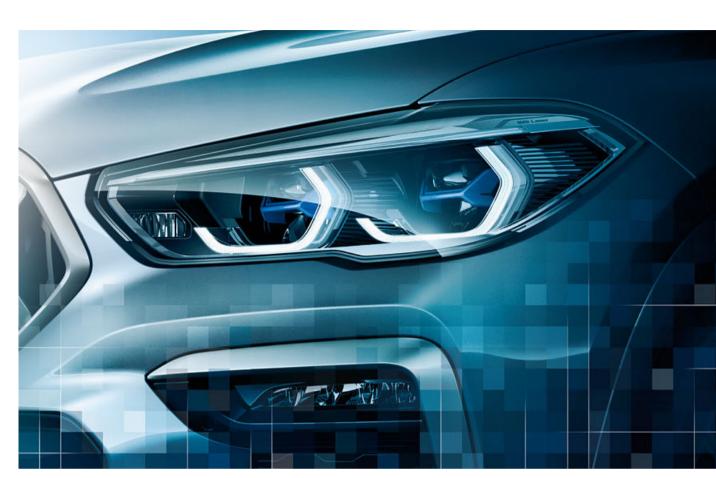

■ Standard equipment □ Optional equipment

 $\hfill \Box$  BMW Individual High-gloss Shadowline with extended contents includes the BMW Kidney grille as well as the tailpipe trims in High-gloss Black.

 $\square$  In laser high-beam mode, the Laserlights, featured in a unique X design, illuminates a range of up to 500m, nearly twice as far as that of conventional headlights. Better visibility in the dark significantly increases safety. The Blue X signature and the "BMW Laserlight" lettering underline the vehicle's technological standards. Only available as part of Visibility package.