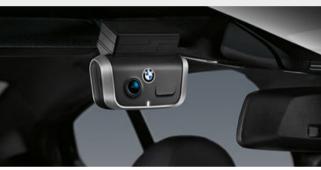

☐ The **BMW Drive Recorder** allows you to record a video of the vehicle's surroundings and play back on the Central Information display, or even on the CE device via USB export. Important vehicle information such as speed and GPS position are saved in sync with the video. Exclusively available as part of the Technology package.

☐ The BMW Drive Recorder allows you to record a video of the vehicle's surroundings and play back on the Central Information display, or even on the CE device via USB export. Important vehicle information such as speed and GPS position are saved in sync with the video. Exclusively available as part of the Technology package.