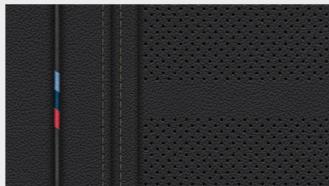

- Dynamic and comfortable: the standard and individually adjustable Sport seats for the driver and front passenger feature numerous electric adjustment options, including backrest width and seat angle. Together with adjustable thigh support, the taller seat and backrest bolsters provide excellent ergonomics and more lateral support during fast cornering.
- The Black Vernasca leather with Brown contrast stitching, in combination with the front Sport seats, creates the perfect degree of comfort for any journey.