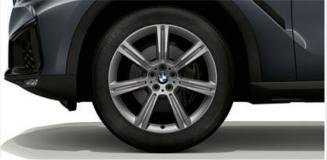

■ 19" light alloy V-spoke style 734 wheels, 9J x 19 with 265/50 R19 tyres. Standard on the xDrive40i and xDrive30d Sport models.

 $\hfill \square$  20" light alloy Star-spoke style 736 wheels, front 9J x 20 with 275/45 R20, rear 10.5J x 20 with 305/40 R20 mixed, run-flat tyres. Optional on the xDrive40i and xDrive30d Sport models.

■ 19" light alloy V-spoke style 734 wheels, 9J x 19 with 265/50 R19 tyres. Standard on the xDrive40i and xDrive30d Sport models.

☐ 20" light alloy Star-spoke style 736 wheels, front 9J x 20 with 275/45 R20, rear 10.5J x 20 with 305/40 R20 mixed, run-flat tyres. Optional on the xDrive40i and xDrive30d Sport models.