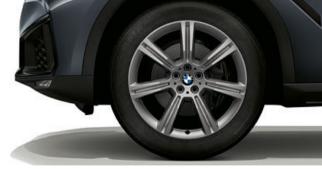

■ 21" M light alloy Y-spoke style 741 M wheels with mixed, run-flat tyres, front 9.5J x 21 with 275/40 R21 tyres, rear 10.5J x 21 with 315/35 R21 tyres. Standard on xDrive40i and xDrive30d M Sport models.