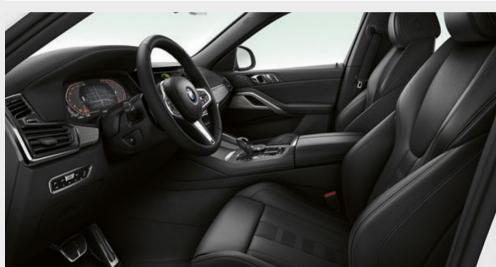

■ Standard equipment □ Optional equipment

☐ The Comfort seats for driver and front passenger can be electrically adjusted in various ways. The top part of the backrest, the backrest width, thigh support and headrest height can be individually adjusted. The seats also include lumbar support and memory function for the driver and front passenger. Only available as part of Comfort or Comfort Plus packages.

- Dynamic and comfortable: the standard and individually adjustable Sport seats for the driver and front passenger feature numerous electric adjustment options, including backrest width and seat angle. Together with adjustable thigh support, the taller seat and backrest bolsters provide excellent ergonomics and more lateral support during fast cornering.
- The Black Vernasca leather with Brown contrast stitching, in combination with the front Sport seats, creates the perfect degree of comfort for any journey.

■ Dynamic and comfortable: the standard and individually adjustable Sport seats for the driver and front passenger feature numerous electric adjustment options, including backrest width and seat angle. Together with adjustable thigh support, the taller seat and backrest bolsters provide excellent ergonomics and more lateral support during cornering.