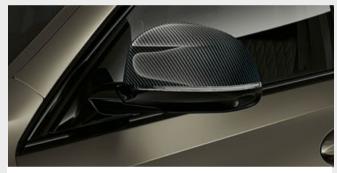

 $\hfill \square$  The M Carbon rear spoiler emphasises the vehicle's powerful, sporty design and reduces aerodynamic uplift. Optional for M Sport, M50i and M50d models.

☐ The M Carbon mirror caps emphasise the powerful, sporty design of the vehicle. Only available for M Sport, M50i and M50d models.