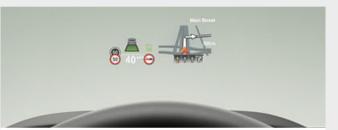

■ Standard equipment □ Optional equipment

☐ **Driving Assistant Professional**<sup>1</sup> provides camera/radar based support for all driving situations. The Steering and lane control assistant supports the driver by using corrective steering to stay in the middle of the lane. Also includes Active Cruise Control and automatic Speed Limit Assist. Lane keeping assistant with active side collision protection assists the driver in keeping in lane and actively prevents potential side collisions. Crossing traffic warning (front) warns of crossing traffic while leaving/entering a parking space as well as when turning into crossing traffic with restricted visibility. Evasion aid assists in critical approach situations when evading is still possible. Crossroads warning with city braking function assists in a potential collision with intersecting traffic. Crossing traffic warning (rear) warns of potential collision with intersecting traffic when reversing out of parking spaces. Rear collision prevention detects the potential of rear collision via rear sensors and warns traffic behind the vehicle by activating hazard lights. Wrong-way warning detects 'No entry' signs and issues a

■ Active Guard Plus includes the manual Speed Limit Device features including Speed Limit Info with no passing info and preview, Lane Departure Warning with steering impulse and Front Collision Warning with brake intervention.