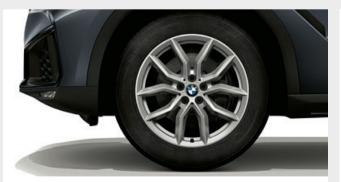

■ 19" light alloy V-spoke style 734 wheels, 9J x 19 with 265/50 R19 tyres. Standard on the xDrive40i and xDrive30d Sport models.

 $\hfill \square$  20" light alloy Star-spoke style 736 wheels, front 9J x 20 with 275/45 R20, rear 10.5J x 20 with 305/40 R20 mixed, run-flat tyres. Optional on the xDrive40i and xDrive30d Sport models.

■ 19" light alloy V-spoke style 734 wheels, 9J x 19 with 265/50 R19 tyres. Standard on the xDrive40i and xDrive30d Sport models.

☐ 20" light alloy Star-spoke style 736 wheels, front 9J x 20 with 275/45 R20, rear 10.5J x 20 with 305/40 R20 mixed, run-flat tyres. Optional on the xDrive40i and xDrive30d Sport models.