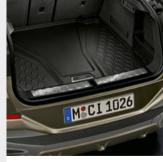

O Anti-slip, water-resistant mat for protecting the luggage compartment from dirt and moisture. In black with stainless steel inlay matching the interior.

O Precisely fitting protection against moisture and dirt in the footwell. Featuring a Black design, they perfectly complement the interior