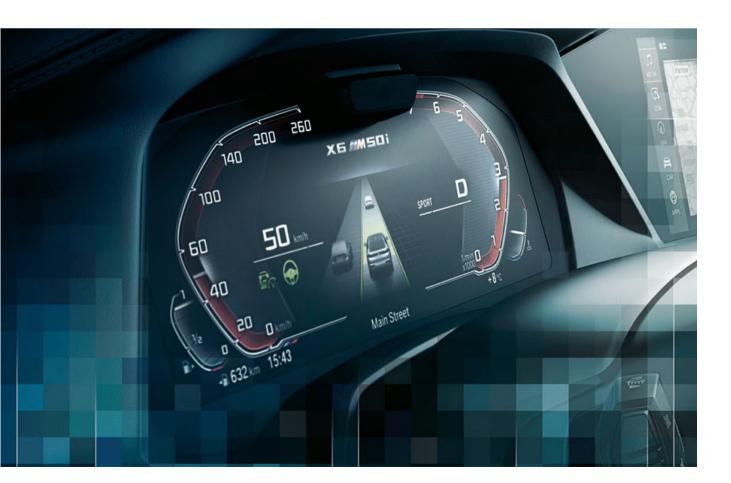

■ BMW Live Cockpit Professional with navigation function includes two high-quality displays consisting of a high-resolution 12.3" Control Display that can be operated by touch and a fully digital 12.3" instrument display.

☐ The full-colour Head-up Display projects all information relevant to the journey directly into your field of vision, allowing you to fully concentrate on driving. Information such as the current speed, navigation directions, Speed Limit Info including no-overtaking indicator, along with telephone and entertainment lists can be displayed.