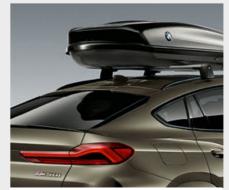

### GENUINE BMW ACCESSORIES.

■ Standard equipment □ Optional equipment ○ Accessories

Equipment 40 | 41

O This contemporary roof box in Black with titanium silver side trims has a 520-litre capacity and fits all BMW roof rack systems. It can be opened from both sides and features triple central locking on each side which makes it easy to load and provides anti-theft locking.