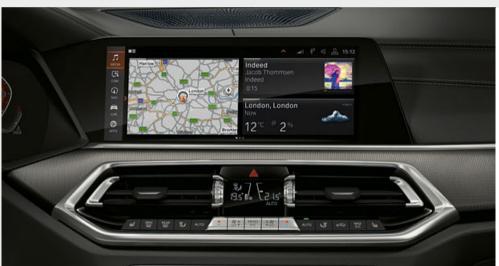

### SPORT.

Discover even more with the new BMW Brochures app. Available now, for your smartphone and tablet.

- The Sport leather steering wheel with three spokes features a
  Chrome Pearl Grey decorative trim. A thick rim and contoured thumb rests provide an exceptionally pleasant, high-grip feel. Multifunctional buttons include controls for radio and telephone. Standard for Sport models.
- BMW Live Cockpit Professional with navigation function includes two high-quality displays consisting of a high-resolution 12.3" Control Display that can be operated by touch and a fully digital 12.3" instrument display.

■ BMW Live Cockpit Professional with navigation function includes two high-quality displays consisting of a high-resolution 12.3" Control Display that can be operated by touch and a fully digital 12.3" instrument display.

☐ The full-colour Head-up Display projects all information relevant to the journey directly into your field of vision, allowing you to fully concentrate on driving. Information such as the current speed, navigation directions, Speed Limit Info including no-overtaking indicator, along with telephone and entertainment lists can be displayed.