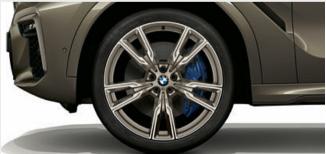

 $\square$  22" M light alloy Double-spoke style 742 M wheels, front 9.5J x 22 with 275/35 R22 tyres, rear 10.5J x 22 with 315/30 R22 tyres. Optional for M Sport, M50i and M50d models.

■ Standard equipment □ Optional equipment

 $\Box$  22" M light alloy Double-spoke style 742 M wheels, front 9.5J x 22 with 275/35 R22 tyres, rear 10.5J x 22 with 315/30 R22 tyres. Optional for M Sport, M50i and M50d models.

■ 22" M light alloy V-spoke style 747 M wheels, front 9.5J x 22 with 275/35 R22, rear 10.5J x 22 with 315/30 R22 mixed tyres. Standard on the M50i and M50d models.