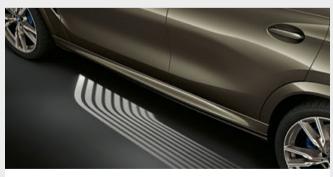

■ The Welcome Light Carpet function projects an ambient light design in front of the vehicle doors and creates a surrounding welcome ambience right at the entrance. The light carpet also makes getting out in the dark even more comfortable.