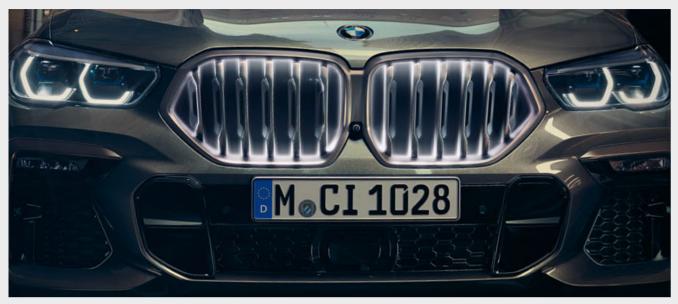

### THE NEW BMW X6 M50i.

Even more – of everything: the new BMW X6 M50i further intensifies the already unmistakable character of the BMW X6 in every respect. Equipped with the most powerful engine of the BMW X6 series – and the unmistakable sound from the M Sport exhaust system – it dominates the road from the very first metre. Thanks to a specifically tuned Adaptive M suspension, precise steering and an M Sport differential that improves traction, it easily makes potential competitors disappear in the rear-view mirror. Such a strong personality naturally enjoys an unforgettable appearance: specific features such as Kidney grille slats, exterior mirror caps, model designation, tailpipe trim and Air Breather in the M signature colour Cerium Grey set the standard for absolute athleticism. At the same time, design details such as the model designation on the illuminated door sill finishers, in the instrument cluster, on the centre console, on the engine cover and at the rear leave no doubt about the absolute high-performance ambitions of the new BMW X6 M50i.

■ A breathtaking sight from the front: a special highlight is the lighting of the typical BMW double Kidney grille. With Kidney grille slats and a Kidney grille frame in the M signature colour Cerium Grey, the front of the new BMW X6 M50i is both elegant and consistently sporty.