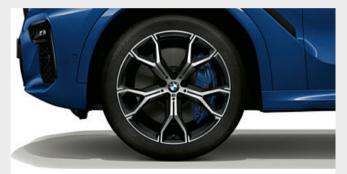

 $\square$  22" M light alloy Double-spoke style 742 M wheels, front 9.5J x 22 with 275/35 R22 tyres, rear 10.5J x 22 with 315/30 R22 tyres. Optional for M Sport, M50i and M50d models.

■ Standard equipment □ Optional equipment

 $\Box$  22" M light alloy Double-spoke style 742 M wheels, front 9.5J x 22 with 275/35 R22 tyres, rear 10.5J x 22 with 315/30 R22 tyres. Optional for M Sport, M50i and M50d models.

■ 22" M light alloy V-spoke style 747 M wheels, front 9.5J x 22 with 275/35 R22, rear 10.5J x 22 with 315/30 R22 mixed tyres. Standard on the M50i and M50d models.