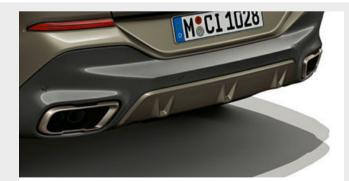

■ Illuminated door sill finishers with the M50d/M50i designation in the front.

■ The quadrilateral tailpipes are painted in the M signature colour Cerium Grey and already visually arouse the desire for the rich sound of the M Sport exhaust system.