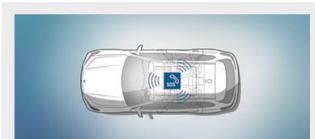

### BMW INTELLIGENT PERSONAL ASSISTANT.

■ 'Hey, BMW. Who are you?' The BMW Intelligent Personal Assistant is the soul of your BMW. It understands and supports you in many situations.