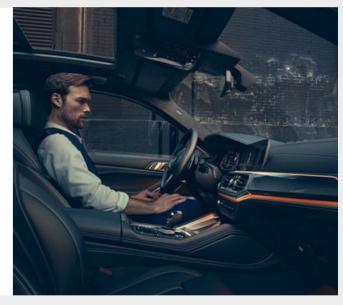

■ BMW Live Cockpit Professional with navigation function includes two high-quality displays consisting of a high-resolution 12.3" Control Display that can be operated by touch and a fully digital 12.3" instrument display.

☐ The full-colour Head-up Display projects all information relevant to the journey directly into your field of vision, allowing you to fully concentrate on driving. Information such as the current speed, navigation directions, Speed Limit Info including no-overtaking indicator, along with telephone and entertainment lists can be displayed.

☐ Driving Assistant Professional offers camera/radar based support for all driving situations. The feature includes Steering and lane control assistant, Active Cruise Control with automatic Speed Limit Assist, Lane keeping assistant with active side collision protection. Crossing traffic warning (front), Evasion aid, Crossroads warning with city braking function, Crossing traffic warning (rear), rear collision prevention and Wrong-way warning.