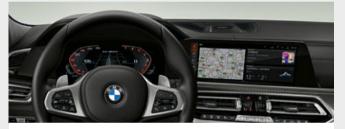

### SPORT.

Discover even more with the new BMW Brochures app. Available now, for your smartphone and tablet.

- The Sport leather steering wheel with three spokes features a
  Chrome Pearl Grey decorative trim. A thick rim and contoured thumb rests provide an exceptionally pleasant, high-grip feel. Multifunctional buttons include controls for radio and telephone. Standard for Sport models.
- BMW Live Cockpit Professional with navigation function includes two high-quality displays consisting of a high-resolution 12.3" Control Display that can be operated by touch and a fully digital 12.3" instrument display.

■ BMW Live Cockpit Professional with navigation function includes two high-quality displays consisting of a high-resolution 12.3" Control Display that can be operated by touch and a fully digital 12.3" instrument display.

☐ The full-colour Head-up Display projects all information relevant to the journey directly into your field of vision, allowing you to fully concentrate on driving. Information such as the current speed, navigation directions, Speed Limit Info including no-overtaking indicator, along with telephone and entertainment lists can be displayed.