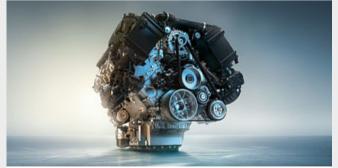

■ The BMW TwinPower Turbo eight-cylinder petrol engine combines two turbochargers with Valvetronic fully variable valve control and high-precision direct injection. Its peak output is 530hp (390kW) with a maximum torque of 750Nm. The two turbochargers are compactly positioned between the cylinder banks.