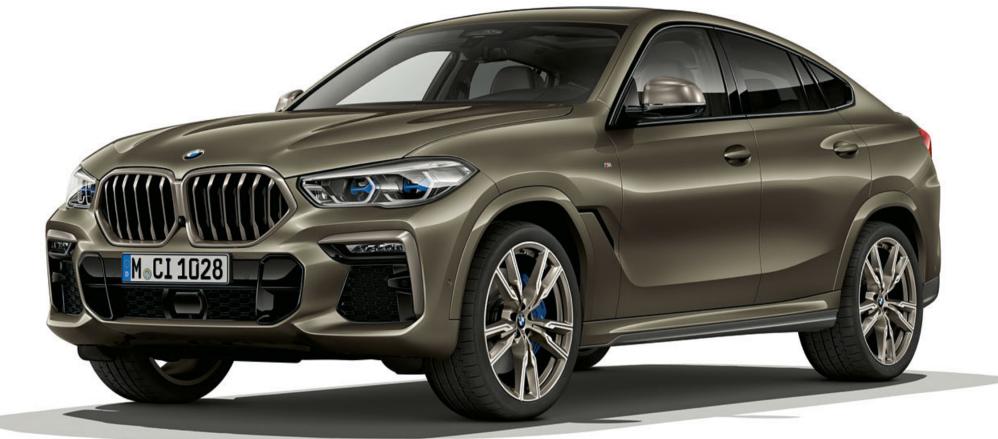

### THE NEW BMW X6 M50i.

Even more – of everything: the new BMW X6 M50i further intensifies the already unmistakable character of the BMW X6 in every respect. Equipped with the most powerful engine of the BMW X6 series – and the unmistakable sound from the M Sport exhaust system – it dominates the road from the very first metre. Thanks to a specifically tuned Adaptive M suspension, precise steering and an M Sport differential that improves traction, it easily makes potential competitors disappear in the rear-view mirror. Such a strong personality naturally enjoys an unforgettable appearance: specific features such as Kidney grille slats, exterior mirror caps, model designation, tailpipe trim and Air Breather in the M signature colour Cerium Grey set the standard for absolute athleticism. At the same time, design details such as the model designation on the illuminated door sill finishers, in the instrument cluster, on the centre console, on the engine cover and at the rear leave no doubt about the absolute high-performance ambitions of the new BMW X6 M50i.

■ The BMW TwinPower Turbo eight-cylinder petrol engine combines two turbochargers with Valvetronic fully variable valve control and high-precision direct injection. Its peak output is 530hp (390kW) with a maximum torque of 750Nm. The two turbochargers are compactly positioned between the cylinder banks.