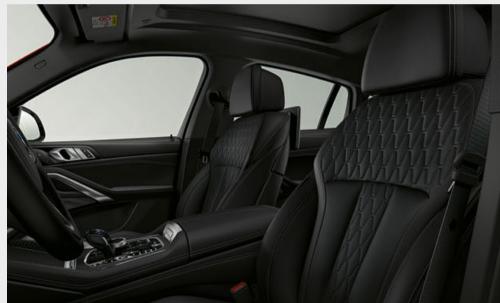

■ Standard equipment □ Optional equipment

☐ The Comfort seats for driver and front passenger can be electrically adjusted in various ways. The top part of the backrest, the backrest width, thigh support and headrest height can be individually adjusted. The seats also include lumbar support and memory function for the driver and front passenger. Only available as part of Comfort or Comfort Plus packages.

- Dynamic and comfortable: the standard and individually adjustable Sport seats for the driver and front passenger feature numerous electric adjustment options, including backrest width and seat angle. Together with adjustable thigh support, the taller seat and backrest bolsters provide excellent ergonomics and more lateral support during fast cornering.
- The Black Vernasca leather with Brown contrast stitching, in combination with the front Sport seats, creates the perfect degree of comfort for any journey.

■ Dynamic and comfortable: the standard and individually adjustable Sport seats for the driver and front passenger feature numerous electric adjustment options, including backrest width and seat angle. Together with adjustable thigh support, the taller seat and backrest bolsters provide excellent ergonomics and more lateral support during cornering.