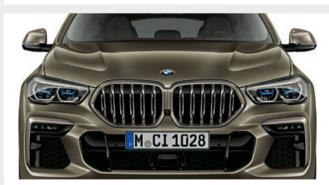

■ A breathtaking sight from the front: a special highlight is the lighting of the typical BMW double Kidney grille. With Kidney grille slats and a Kidney grille frame in the M signature colour Cerium Grey, the front of the new BMW X6 M50i is both elegant and consistently sporty.