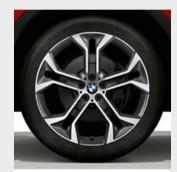

☐ 21" light alloy Y-spoke style 744 wheels, front 9.5J x 21 with 275/40 R21, rear 10.5J x 21 with 315/35 R21 mixed, run-flat tyres. Optional on xDrive40i and xDrive30d Sport models.

☐ 22" BMW Individual light alloy V-spoke style 746 I wheels, front 9.5J x 22 with 275/35 R22, rear 10.5J x 22 with 315/30 R22 mixed tyres. Also available with the M Sport Plus Package on M