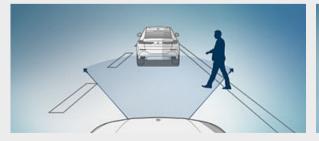

■ Standard equipment □ Optional equipment

☐ **Driving Assistant Professional**<sup>1</sup> provides camera/radar based support for all driving situations. The Steering and lane control assistant supports the driver by using corrective steering to stay in the middle of the lane. Also includes Active Cruise Control and automatic Speed Limit Assist. Lane keeping assistant with active side collision protection assists the driver in keeping in lane and actively prevents potential side collisions. Crossing traffic warning (front) warns of crossing traffic while leaving/entering a parking space as well as when turning into crossing traffic with restricted visibility. Evasion aid assists in critical approach situations when evading is still possible. Crossroads warning with city braking function assists in a potential collision with intersecting traffic. Crossing traffic warning (rear) warns of potential collision with intersecting traffic when reversing out of parking spaces. Rear collision prevention detects the potential of rear collision via rear sensors and warns traffic behind the vehicle by activating hazard lights. Wrong-way warning detects 'No entry' signs and issues a

☐ The Crossing Traffic Warning for the front warns the driver of crossing traffic while leaving or entering a parking space as well as while turning into crossing traffic in situations with limited visibility. It is active up to 4mph. Available as part of Driving Assistant Professional.

☐ Driving Assistant Professional offers camera/radar based support for all driving situations. The feature includes Steering and lane control assistant, Active Cruise Control with automatic Speed Limit Assist, Lane keeping assistant with active side collision protection. Crossing traffic warning (front), Evasion aid, Crossroads warning with city braking function, Crossing traffic warning (rear), rear collision prevention and Wrong-way warning.