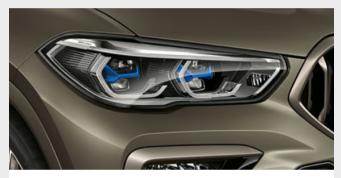

■ Standard equipment □ Optional equipment

 $\hfill \Box$  BMW Individual High-gloss Shadowline with extended contents includes the BMW Kidney grille as well as the tailpipe trims in High-gloss Black.

 $\square$  In laser high-beam mode, the Laserlights, featured in a unique X design, illuminates a range of up to 500m, nearly twice as far as that of conventional headlights. Better visibility in the dark significantly increases safety. The Blue X signature and the "BMW Laserlight" lettering underline the vehicle's technological standards. Only available as part of Visibility package.