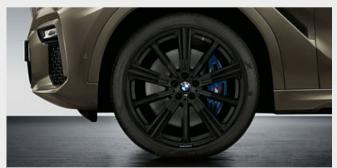

 $\Box$  22" M light alloy Double-spoke style 742 M wheels, front 9.5J x 22 with 275/35 R22 tyres, rear 10.5J x 22 with 315/30 R22 tyres. Optional for M Sport, M50i and M50d models.

■ 22" M light alloy V-spoke style 747 M wheels, front 9.5J x 22 with 275/35 R22, rear 10.5J x 22 with 315/30 R22 mixed tyres. Standard on the M50i and M50d models.