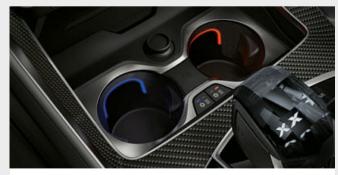

☐ The temperature-controlled cupholders in the centre console can individually cool or keep stored beverages warm. The temperature control is activated via buttons on the left and right. The ambient lighting also indicates the function (blue for cooling or red for heating). Only available with Comfort or Comfort Plus packages.