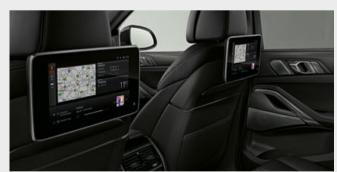

☐ Rear seat entertainment features two tilting independent high-definition 10.2" touch screens in the rear with a Blue-Ray drive. Operation is by remote control and includes separate connection options for smart phones, tablets, MP3 players, USB devices and headphones.