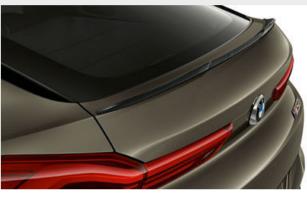

 $\hfill \square$  The M Carbon rear spoiler emphasises the vehicle's powerful, sporty design and reduces aerodynamic uplift. Optional for M Sport, M50i and M50d models.

☐ The M Carbon mirror caps emphasise the powerful, sporty design of the vehicle. Only available for M Sport, M50i and M50d models.