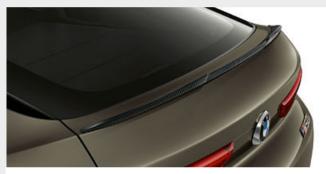

 $\hfill \square$  The M Carbon rear spoiler emphasises the vehicle's powerful, sporty design and reduces aerodynamic uplift. Optional for M Sport, M50i and M50d models.

☐ The M Carbon mirror caps emphasise the powerful, sporty design of the vehicle. Only available for M Sport, M50i and M50d models.