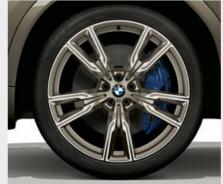

■ 21" M light alloy Y-spoke style 741 M wheels with mixed, run-flat tyres, front 9.5J x 21 with 275/40 R21 tyres, rear 10.5J x 21 with 315/35 R21 tyres. Standard on xDrive40i and xDrive30d M Sport models.

 $\square$  22" M light alloy Double-spoke style 742 M wheels, front 9.5J x 22 with 275/35 R22 tyres, rear 10.5J x 22 with 315/30 R22 tyres. Optional for M Sport, M50i and M50d models.

■ Standard equipment □ Optional equipment