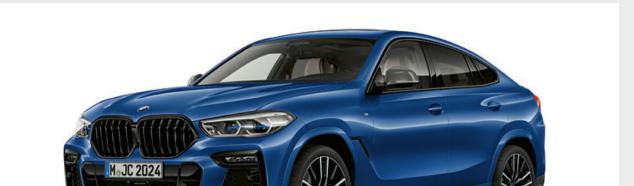

Comfort Plus packages.

 $\hfill\square$  The Massage function for driver and front passenger improves the physical wellbeing by stimulating or relaxing certain muscle groups.
There are several massage
programmes dedicated to different parts of the body. Only available as part of Comfort Plus package.



■ 19" light alloy V-spoke style 734 wheels, 9J x 19 with 265/50 R19 tyres. Standard on the xDrive40i and xDrive30d Sport models.



 $\hfill \square$  20" light alloy Star-spoke style 736 wheels, front 9J x 20 with 275/45 R20, rear 10.5J x 20 with 305/40 R20 mixed, run-flat tyres. Optional on the xDrive40i and xDrive30d Sport models.

■ Standard equipment □ Optional equipment

### M SPORT.

Discover even more with the new BMW Brochures app. Available now, for your smartphone and tablet.





- BMW Live Cockpit Professional with navigation function includes two high-quality displays consisting of a high-resolution 12.3" Control Display that can be operated by touch and a fully digital 12.3" instrument display.
- With the Connected Package Professional you can secure the most important services from BMW ConnectedDrive. Among these are Remote Services, Concierge Services, Real Time Traffic Information, Connected Parking, Apple CarPlay® preparation, In-Car Experiences, Connected Teaser Package and Connected Navigation.

#### M Sport exterior equipment:

- 21" M light alloy Y-spoke style 741 M wheels, Bicolour with mixed run-flat tyres; other wheels available
- Adaptive two-axle air suspension; optional Adaptive M Suspension Professional available
- Exterior trim, High-gloss Sh