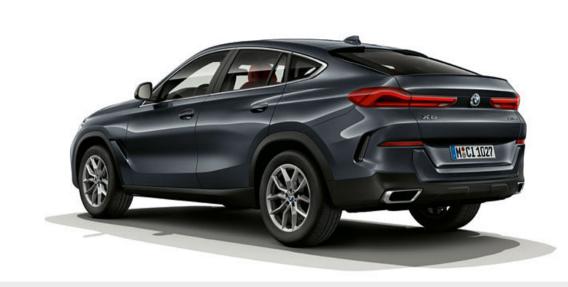

-axle air suspension
- Eight-speed automatic transmission with Steptronic transmission and gearshift paddles
- Exhaust tailpipes single, left and right, Chrome
- LED foglights
- Tailgate operation, automatic

#### Sport interior equipment:

- Ambient interior lighting
- BMW Gesture Control
- BMW Live Cockpit Professional
- Connected Package Professional
- DAB tuner
- Enhanced Bluetooth with wireless charging
- HiFi loudspeaker system
- Instrument panel in Sensatec
- Interior trim, Dark Aluminium Mesh effect
- Parking Assistant
- Rain sensor with automatic headlight activation and windscreen wiper control
- Seat adjustment front, electric with driver memory
- Seat heating, front
- Sport seats, front, in Vernasca leather
- WiFi hotspot preparation

■ Standard equipment □ Optional equipment





☐ The Comfort seats for driver and front passenger can be electrically adjusted in various ways. The top part of the backrest, the backrest width, thigh support and headrest height can be individually adjusted. The seats also include lumbar support and memory function for the driver and front passenger. Only available as part of Comfort or Comfort Plus packages.

 $\hfill\square$  The Massage function for driver and front passenger improves the physical wellbeing by stimulating or relaxing certain muscle groups.
There are several massage
programmes dedicated to different parts of the body. Only available as part of Comfort Plus package.



■ 19" light alloy V-spoke style 734 wheels, 9J x 19 with 265/50 R19 tyres. Standard on the xDrive40i and xDrive30d Sport models.



 $\hfill \square