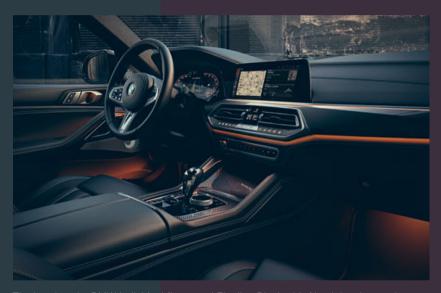

### SPORT.

Discover even more with the new BMW Brochures app. Available now, for your smartphone and tablet.

- The Sport leather steering wheel with three spokes features a
  Chrome Pearl Grey decorative trim. A thick rim and contoured thumb rests provide an exceptionally pleasant, high-grip feel. Multifunctional buttons include controls for radio and telephone. Standard for Sport models.
- BMW Live Cockpit Professional with navigation function includes two high-quality displays consisting of a high-resolution 12.3" Control Display that can be operated by touch and a fully digital 12.3" instrument display.

■ BMW Live Cockpit Professional with navigation function includes two high-quality displays consisting of a high-resolution 12.3" Control Display that can be operated by touch and a fully digital 12.3" instrument display.

☐ The full-colour Head-up Display projects all information relevant to the journey directly into your field of vision, allowing you to fully concentrate on driving. Information such as the current speed, navigation directions, Speed Limit Info including no-overtaking indicator, along with telephone and entertainment lists can be displayed.