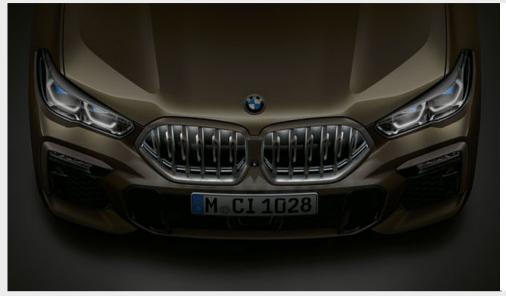

■ A breathtaking sight from the front: a special highlight is the lighting of the typical BMW double Kidney grille. With Kidney grille slats and a Kidney grille frame in the M signature colour Cerium Grey, the front of the new BMW X6 M50i is both elegant and consistently sporty.

## EQUIPMENT HIGHLIGHTS.

Discover even more with the new BMW Brochures app. Available now, for your smartphone and tablet.

☐ The BMW Iconic Glow Kidney grille visually highlights the front of the vehicle, especially in the dark. LED fibre technology illuminates the radiator grille, which is so characteristic of BMW. The feature can also be used whilst driving. Also available in combination with the M Sport Plus package as a package alternative.