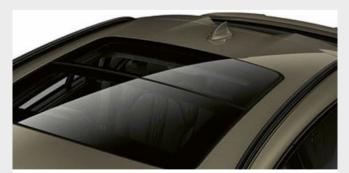

☐ The **Sky Lounge Panoramic glass sunroof** creates a generous sense of space during the day, while at night it lends an atmospheric mood with a light design consisting of more than 15,000 light elements. The light design can be switched between six prefined Ambient light colours.

☐ The Sky Lounge Panoramic glass sunroof creates a generous sense of space during the day, while at night it lends an atmospheric mood with a light design consisting of more than 15,000 light elements. The light design can be switched between six prefined Ambient light colours.