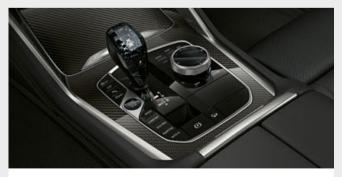

### SPORT AUTOMATIC TRANSMISSION.

■ The eight-speed Sport automatic transmission offers incredibly sporty gear changes, both automatically and manually via the gearshift paddles on the steering wheel. In SPORT mode and with the gear lever in the left-hand S/M position, the gear shifts are configured for maximum performance.

☐ The CraftedClarity glass application comprises handmade glass elements that visually enhance the interior. The details of the gear selector, Volume control, iDrive Controller and Start/Stop button are made of polished glass elements.