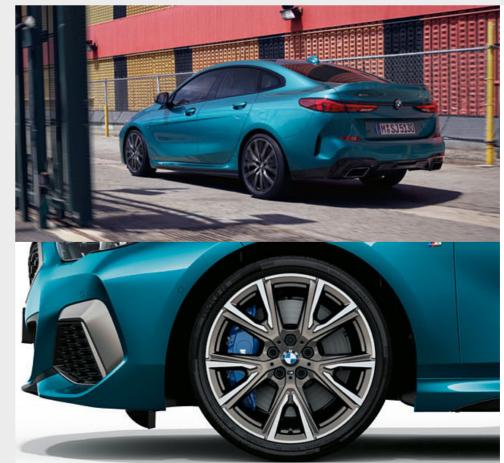

☐ 19" M light alloy V-spoke style 557 M wheels, Bicolour, 8 J x 19 with 235/35 R19 tyres. Optional. Only available on the M235i xDrive model and as part of the M235i Plus Package.

 $\square$  19" M light alloy Double-spoke style 552 M wheels, Bicolour, 8 J x 19 with 235/35 R19 tyres. Optional. Only available for M Sport models as part of the M Sport Plus Package and the M235i xDrive model as part of the M235i Plus Package.

O Sporty 19" M Performance light alloy Double-spoke style 555 M wheels in Bicolour.

#### BMW M235i xDRIVE:

M TwinPower Turbo four-cylinder petrol engine, 306hp (225kW), 19" M light alloy Double-spoke style 552 M Bicolour wheels, Snapper Rocks Blue metallic paint, M Sport seats in Black Dakota leather with Grey highlight, perforation and contrast stitching and Illuminated Boston interior trim.