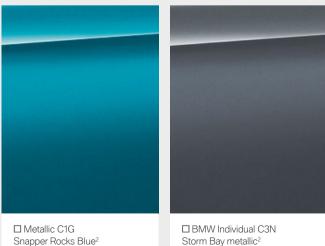

## INTERIOR COLOURS.

■ Standard equipment □ Optional equipment

☐ Metallic 475 Black Sapphire

**BMW INDIVIDUAL** Storm Bay metallic<sup>2</sup>