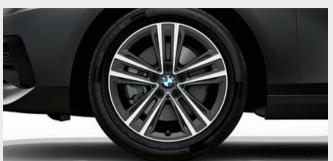

### WHEELS AND TYRES.

□ 17" light alloy Double-spoke style 548 wheels, Bicolour, 7.5 J x 17 with 225/45 R17 tyres. Optional. Available on Sport models only.

■ 17" light alloy Double-spoke style 549 wheels, 7.5 J x 17 with 225/45 R17 tyres. Standard. Available on Sport models only.

☐ 18" light alloy Multi-spoke style 488 wheels, Bicolour, 8 J x 18 with 225/40 R18 tyres. Optional. Available on Sport models only.

 $\Box$  18" M light alloy V-spoke style 554 M wheels, Orbit Grey, 8 J x 18 with 225/40 R18 tyres. Optional. Available on M Sport models only and as part of the M Sport Plus Package.

■ 18" M light alloy Double-spoke style 556 M wheels, Bicolour, 8 J x 18 with 225/40 R18 tyres. Standard. Only available on the M235i xDrive model.

■ 18" M light alloy Double-spoke style 819 M wheels, 8 J x 18 with 225/40 R18 tyres. Standard. Available on M Sport models only.

☐ 19" M light alloy V-spoke style 557 M wheels, Bicolour, 8 J x 19 with 235/35 R19 tyres. Optional. Only available on the M235i xDrive model and as part of the M235i Plus Package.

 $\square$  19" M light alloy Double-spoke style 552 M wheels, Bicolour, 8 J x 19 with 235/35 R19 tyres. Optional. Only available for M Sport models as part of the M Sport Plus Package and the M235i xDrive model as part of the M235i Plus Package.