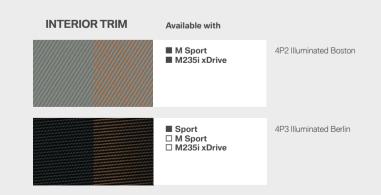

#### CLOTH **LEATHER** Available with Available with Trigon Cloth/Alcantara Anthracite HLSW ☐ Sport ■ M Sport Dakota leather PDOA Oyster with ■ M235i xDrive Grey highlight ☐ Sport ■ M Sport Dakota leather PDMY Mocha CLOTH/SENSATEC COMBINATION Available with Nivala Cloth/Sensatec KFL1 Anthracite with Grey highlight ☐ Sport ■ Sport Dakota leather PDSW Black with Grey highlight Nivala Cloth/Sensatec KFIX Anthracite with Orange highlight ■ M Sport Dakota leather PDN4 Black with ■ Sport Blue highlight Dakota leather PDFM Magma Red with Grey highlight ☐ Sport ■ M Sport BMW INDIVIDUAL HEADLINING Available with ☐ M235i xDrive Dakota leather PDSW Black with M Sport BMW Individual headlining 775 Anthracite Grey highlight ☐ M235i xDrive Dakota leather PDFM Magma Red with Grey highlight