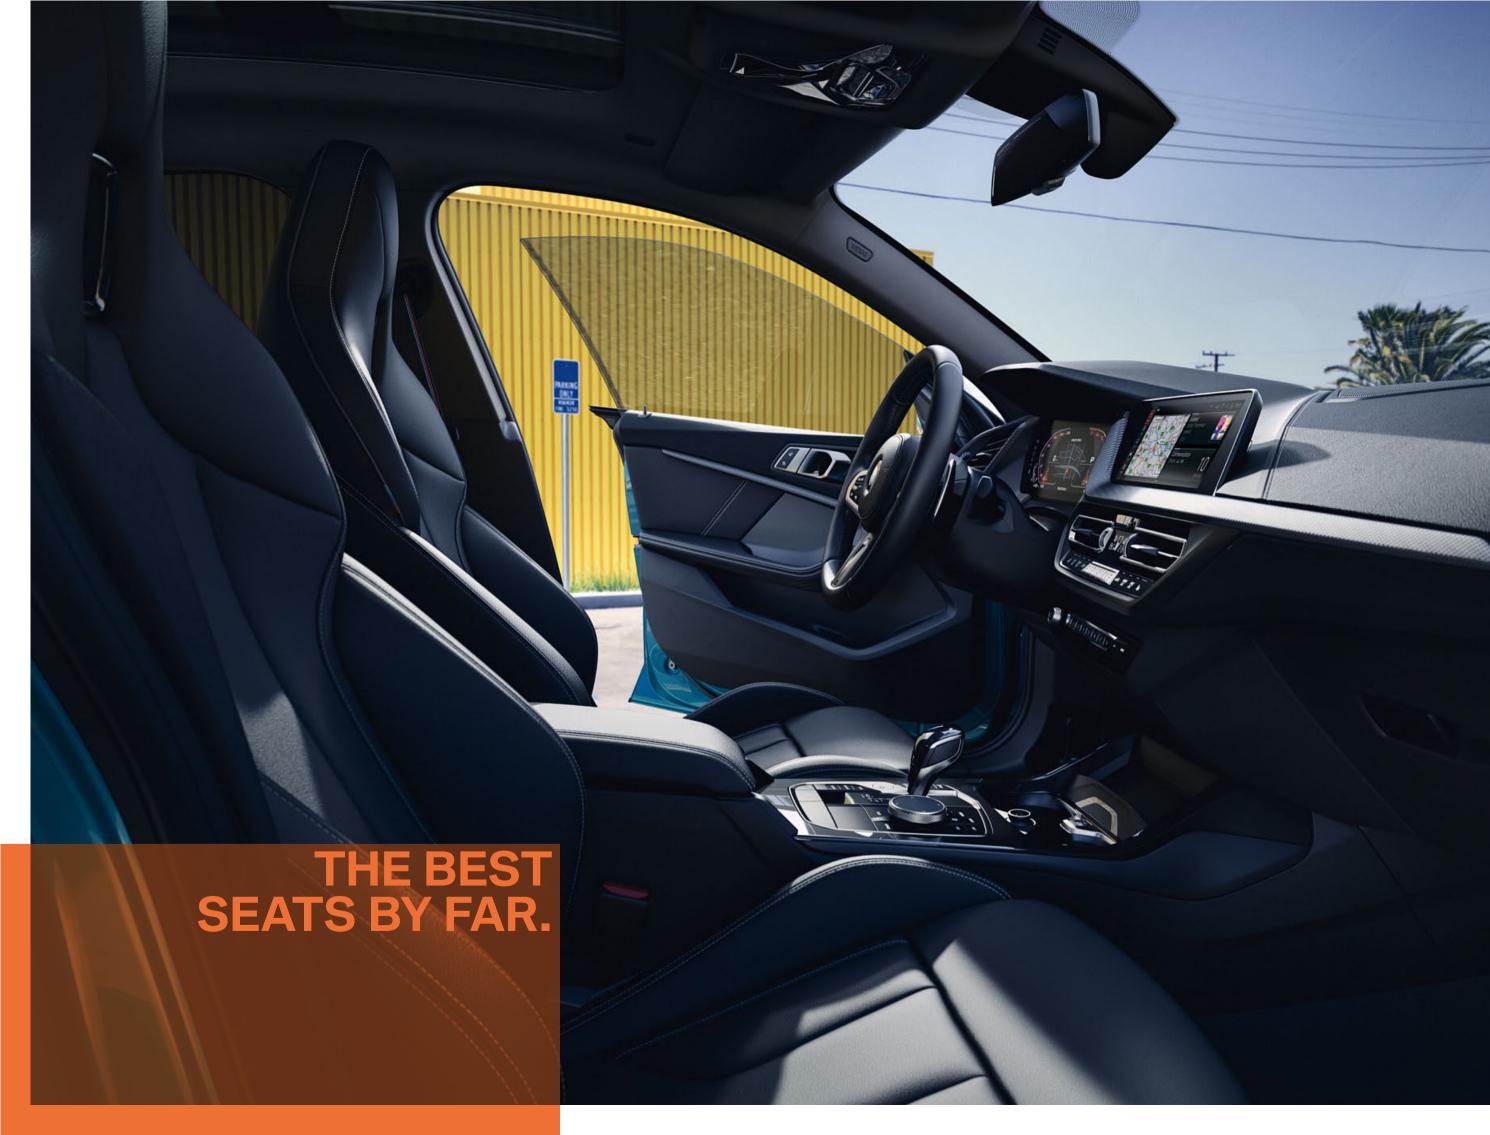

■ The M Sport seats have integrated head restraints as well as improved lateral support and seat height adjustment for the front. They are available as standard in Trigon Cloth/Alcantara Anthracite upholstery with optional Magma Red with a Grey highlight or Black with a Grey highlight available at an extra cost. Exclusively for M235i xDrive.