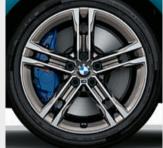

☐ 19" M light alloy V-spoke style 557 M wheels, Bicolour, 8 J x 19 with 235/35 R19 tyres. Optional. Only available on the M235i xDrive model and as part of the M235i Plus Package.

 $\square$  19" M light alloy Double-spoke style 552 M wheels, Bicolour, 8 J x 19 with 235/35 R19 tyres. Optional. Only available for M Sport models as part of the M Sport Plus Package and the M235i xDrive model as part of the M235i Plus Package.

- ☐ 19" M light alloy V-spoke style 557 M wheels in Bicolour
- ☐ Sun protection glass☐ Loudspeaker system harman/kardon

Alternative content:

☐ 19" M Double-spoke style 552 M wheels in Bicolour