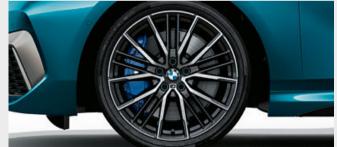

O Sporty 19" M Performance light alloy Double-spoke style 555 M wheels in Bicolour.

- ☐ 19" M light alloy V-spoke style 557 M wheels in Bicolour
- ☐ Sun protection glass☐ Loudspeaker system harman/kardon

Alternative content:

☐ 19" M Double-spoke style 552 M wheels in Bicolour