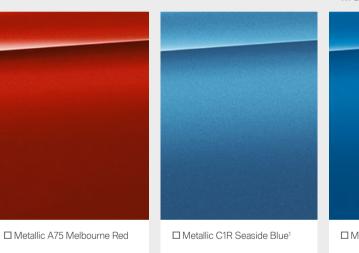

## INTERIOR COLOURS.

■ Standard equipment □ Optional equipment

☐ Metallic 475 Black Sapphire

**BMW INDIVIDUAL** Storm Bay metallic<sup>2</sup>