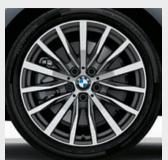

■ 18" M light alloy Double-spoke style 556 M wheels, Bicolour, 8 J x 18 with 225/40 R18 tyres. Standard. Only available on the M235i xDrive model.

■ 18" M light alloy Double-spoke style 819 M wheels, 8 J x 18 with 225/40 R18 tyres. Standard. Available on M Sport models only.

☐ 19" M light alloy V-spoke style 557 M wheels, Bicolour, 8 J x 19 with 235/35 R19 tyres. Optional. Only available on the M235i xDrive model and as part of the M235i Plus Package.

 $\square$  19" M light alloy Double-spoke style 552 M wheels, Bicolour, 8 J x 19 with 235/35 R19 tyres. Optional. Only available for M Sport models as part of the M Sport Plus Package and the M235i xDrive model as part of the M235i Plus Package.