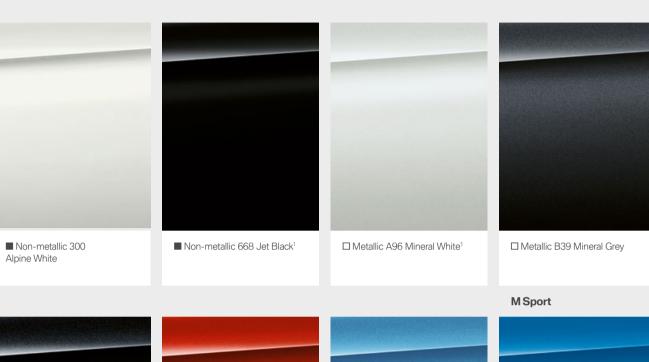

## INTERIOR COLOURS.

■ Standard equipment □ Optional equipment

☐ Metallic 475 Black Sapphire

**BMW INDIVIDUAL** Storm Bay metallic<sup>2</sup>