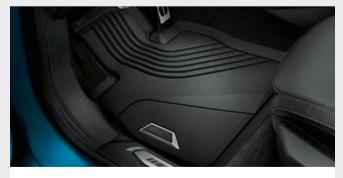

O The perfectly fitted, durable all-weather floor mats with a raised border and elegant design protect the front footwell against dirt and moisture. They are Black and feature a stainless steel inlay.