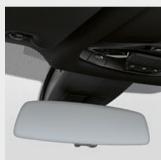

■ The Through-loading system has rear seat backrests which are divisible in a 40:20:40 ratio and that quarantee flexibility when transporting people and objects.

■ The rear-view mirror features a frameless design and has an automatic anti-dazzle function that protects the driver from being dazzled by bright lights by darkening its reflective surfaces when light intensity exceeds a defined limit.