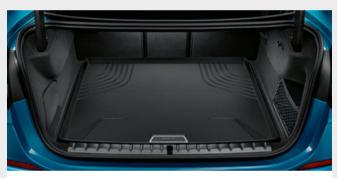

O The perfectly fitted, anti-slip, durable mat with raised borders on all sides protects the luggage compartment from dirt and moisture. It is designed in Black.

O The LED door projectors are activated when the doors are opened. They project an image onto the ground next to the car using an interchangeable slide.