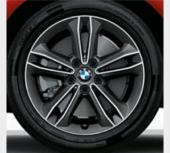

### WHEELS AND TYRES.

□ 17" light alloy Double-spoke style 548 wheels, Bicolour, 7.5 J x 17 with 225/45 R17 tyres. Optional. Available on Sport models only.

■ 17" light alloy Double-spoke style 549 wheels, 7.5 J x 17 with 225/45 R17 tyres. Standard. Available on Sport models only.