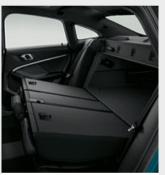

■ The Through-loading system has rear seat backrests which are divisible in a 40:20:40 ratio and that quarantee flexibility when transporting people and objects.

■ The rear-view mirror features a frameless design and has an automatic anti-dazzle function that protects the driver from being dazzled by bright lights by darkening its reflective surfaces when light intensity exceeds a defined limit.