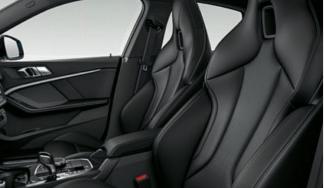

■ The M Sport seats have integrated head restraints as well as improved lateral support and seat height adjustment for the front. They are available as standard in Trigon Cloth/Alcantara Anthracite upholstery with optional Magma Red with a Grey highlight or Black with a Grey highlight available at an extra cost. Exclusively for M235i xDrive.