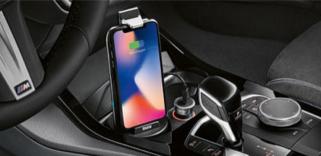

### GENUINE BMW ACCESSORIES.

■ Standard equipment □ Optional equipment ○ Accessories

Equipment 24 | 25

O Wireless charging, any time and anywhere: thanks to the BMW universal wireless charging station the smartphone can be charged comfortably and efficiently without a cable in the vehicle. The mobile phone is stored in a stable and safe way. The integrated powerbank can be removed and enables wireless charging outside the vehicle.