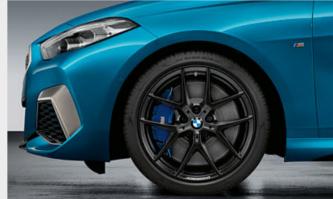

### WHEELS AND TYRES.

□ 17" light alloy Double-spoke style 548 wheels, Bicolour, 7.5 J x 17 with 225/45 R17 tyres. Optional. Available on Sport models only.

■ 17" light alloy Double-spoke style 549 wheels, 7.5 J x 17 with 225/45 R17 tyres. Standard. Available on Sport models only.

☐ 18" light alloy Multi-spoke style 488 wheels, Bicolour, 8 J x 18 with 225/40 R18 tyres. Optional. Available on Sport models only.

 $\Box$  18" M light alloy V-spoke style 554 M wheels, Orbit Grey, 8 J x 18 with 225/40 R18 tyres. Optional. Available on M Sport models only and as part of the M Sport Plus Package.

■ 18" M light alloy Double-spoke style 556 M wheels, Bicolour, 8 J x 18 with 225/40 R18 tyres. Standard. Only available on the M235i xDrive model.

■ 18" M light alloy Double-spoke style 819 M wheels, 8 J x 18 with 225/40 R18 tyres. Standard. Available on M Sport models only.

☐ 19" M light alloy V-spoke style 557 M wheels, Bicolour, 8 J x 19 with 235/35 R19 tyres. Optional. Only available on the M235i xDrive model and as part of the M235i Plus Package.

 $\square$  19" M light alloy Double-spoke style 552 M wheels, Bicolour, 8 J x 19 with 235/35 R19 tyres. Optional. Only available for M Sport models as part of the M Sport Plus Package and the M235i xDrive model as part of the M235i Plus Package.