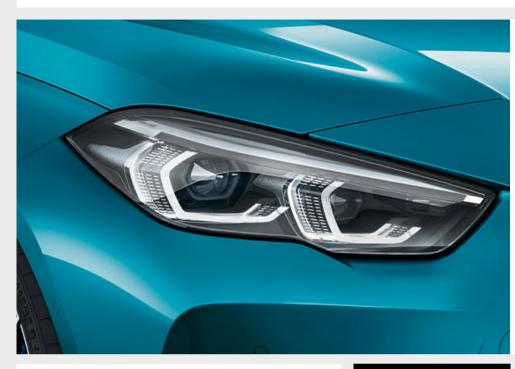

☐ All light functions in the BMW Adaptive LED Headlights use LED technology and include daytime driving lights, cornering lights and turn indicators, low-beam and high-beam headlights, adaptive headlights with city, main road and motorway mode, motorway beam pattern and automatic beam-throw control. Part of the Tech Pack.