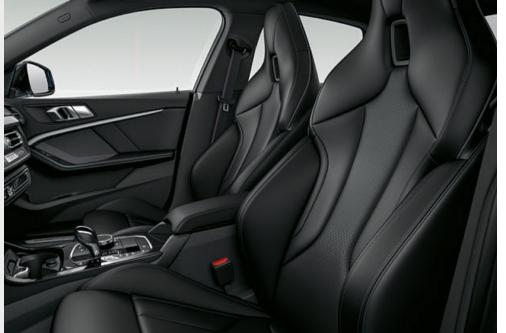

■ The M Sport seats have integrated head restraints as well as improved lateral support and seat height adjustment for the front. They are available as standard in Trigon Cloth/Alcantara Anthracite upholstery with optional Magma Red with a Grey highlight or Black with a Grey highlight available at an extra cost. Exclusively for M235i xDrive.