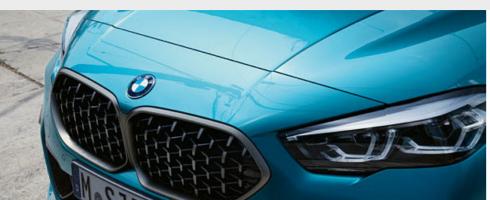

☐ All light functions in the BMW Adaptive LED Headlights use LED technology and include daytime driving lights, cornering lights and turn indicators, low-beam and high-beam headlights, adaptive headlights with city, main road and motorway mode, motorway beam pattern and automatic beam-throw control. Part of the Tech Pack.