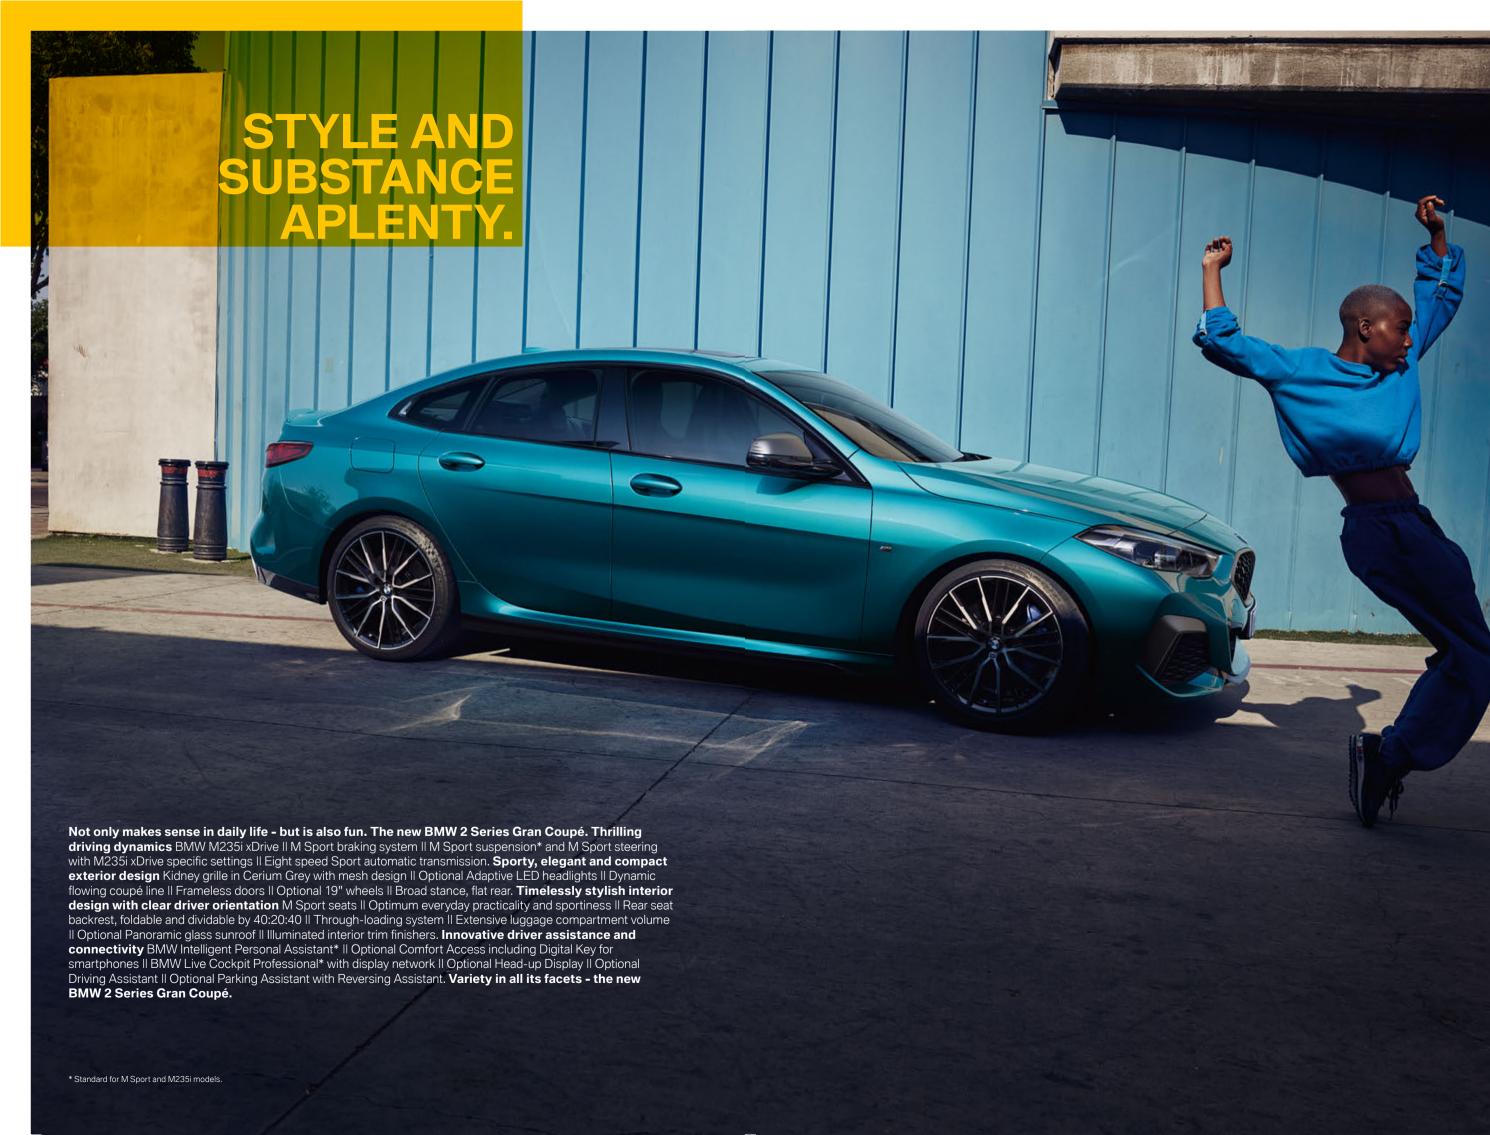

■ The eight-speed Sport transmission with Steptronic offers sporty gear changes using the gearshift paddles or gear lever, for comfortable coasting or incredibly dynamic driving. Not available on 218i models.

☐ The BMW Live Cockpit Professional includes two high-quality displays consisting of a high-resolution 10.25" Control Display and a fully digital 10.25" instrument display. It also features the BMW Operating System 7.0 with variable, configurable widgets that display information in real time. Standard for M Sport and M235i xDrive models.

■ The M Sport seats have integrated head restraints as well as improved lateral support and seat height adjustment for the front. They are available as standard in Trigon Cloth/Alcantara Anthracite upholstery with optional Magma Red with a Grey highlight or Black with a Grey highlight available at an extra cost. Exclusively for M235i xDrive.

■ The Through-loading system has rear seat backrests which are divisible in a 40:20:40 ratio and that quarantee flexibility when transporting people and objects.

■ The rear-view mirror features a frameless design and has an automatic anti-dazzle function that protects the driver from being dazzled by bright lights by darkening its reflective surfaces when light intensity exceeds a defined limit.