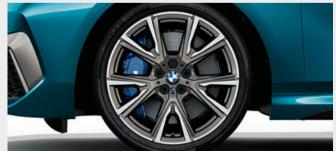

☐ 19" M light alloy V-spoke style 557 M wheels, Bicolour, 8 J x 19 with 235/35 R19 tyres. Optional. Only available on the M235i xDrive model and as part of the M235i Plus Package.

 $\square$  19" M light alloy Double-spoke style 552 M wheels, Bicolour, 8 J x 19 with 235/35 R19 tyres. Optional. Only available for M Sport models as part of the M Sport Plus Package and the M235i xDrive model as part of the M235i Plus Package.