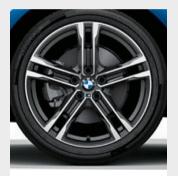

■ 18" M light alloy Double-spoke style 556 M wheels, Bicolour, 8 J x 18 with 225/40 R18 tyres. Standard. Only available on the M235i xDrive model.

■ 18" M light alloy Double-spoke style 819 M wheels, 8 J x 18 with 225/40 R18 tyres. Standard. Available on M Sport models only.

☐ 19" M light alloy V-spoke style 557 M wheels, Bicolour, 8 J x 19 with 235/35 R19 tyres. Optional. Only available on the M235i xDrive model and as part of the M235i Plus Package.

 $\square$  19" M light alloy Double-spoke style 552 M wheels, Bicolour, 8 J x 19 with 235/35 R19 tyres. Optional. Only available for M Sport models as part of the M Sport Plus Package and the M235i xDrive model as part of the M235i Plus Package.