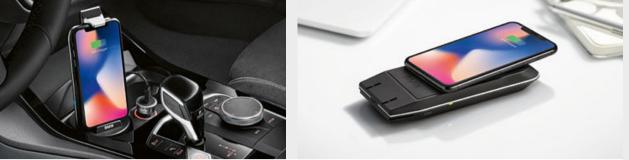

### GENUINE BMW ACCESSORIES.

■ Standard equipment □ Optional equipment ○ Accessories

Equipment 24 | 25

O Wireless charging, any time and anywhere: thanks to the BMW universal wireless charging station the smartphone can be charged comfortably and efficiently without a cable in the vehicle. The mobile phone is stored in a stable and safe way. The integrated powerbank can be removed and enables wireless charging outside the vehicle.