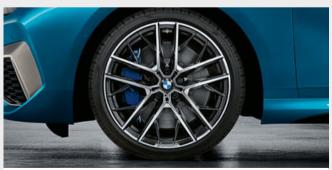

### WHEELS AND TYRES.

□ 17" light alloy Double-spoke style 548 wheels, Bicolour, 7.5 J x 17 with 225/45 R17 tyres. Optional. Available on Sport models only.

■ 17" light alloy Double-spoke style 549 wheels, 7.5 J x 17 with 225/45 R17 tyres. Standard. Available on Sport models only.

☐ 18" light alloy Multi-spoke style 488 wheels, Bicolour, 8 J x 18 with 225/40 R18 tyres. Optional. Available on Sport models only.

 $\Box$  18" M light alloy V-spoke style 554 M wheels, Orbit Grey, 8 J x 18 with 225/40 R18 tyres. Optional. Available on M Sport models only and as part of the M Sport Plus Package.

■ 18" M light alloy Double-spoke style 556 M wheels, Bicolour, 8 J x 18 with 225/40 R18 tyres. Standard. Only available on the M235i xDrive model.

■ 18" M light alloy Double-spoke style 819 M wheels, 8 J x 18 with 225/40 R18 tyres. Standard. Available on M Sport models only.

☐ 19" M light alloy V-spoke style 557 M wheels, Bicolour, 8 J x 19 with 235/35 R19 tyres. Optional. Only available on the M235i xDrive model and as part of the M235i Plus Package.

 $\square$  19" M light alloy Double-spoke style 552 M wheels, Bicolour, 8 J x 19 with 235/35 R19 tyres. Optional. Only available for M Sport models as part of the M Sport Plus Package and the M235i xDrive model as part of the M235i Plus Package.