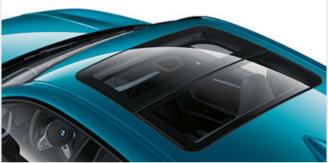

☐ The Panoramic glass sunroof provides mesmerising views and allows a great deal of light into the interior lending it a particularly spacious and open ambience.

☐ Park Assist makes parking easier with Parking Assistant, Reversing Assistant, Lateral Parking aid and Reversing Assist camera. Part of the Tech Pack.