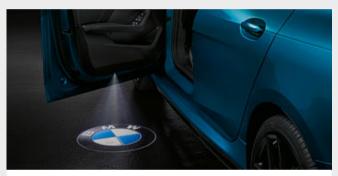

O The perfectly fitted, anti-slip, durable mat with raised borders on all sides protects the luggage compartment from dirt and moisture. It is designed in Black.

O The LED door projectors are activated when the doors are opened. They project an image onto the ground next to the car using an interchangeable slide.