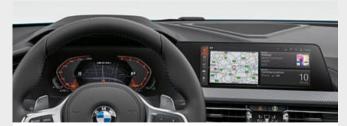

☐ The BMW Live Cockpit Professional includes two high-quality displays consisting of a high-resolution 10.25" Control Display and a fully digital 10.25" instrument display. It also features the BMW Operating System 7.0 with variable, configurable widgets that display information in real time. Standard for M Sport and M235i xDrive models.