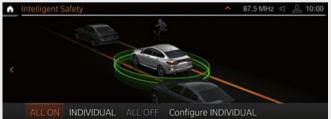

☐ Driving Assistant supports you in numerous driving situations and brakes automatically in case of an emergency. It includes Lane Departure Warning, Lane Change Warning, Approach Control and Pedestrian Warning with city braking function, Rear Crossing-traffic Warning and Rear Collision Prevention. Only available on models fitted with automatic transmission and Active Cruise Control.