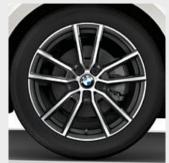

■ 18" M light alloy Doublespoke style 790 M wheels, Bicolour Orbit Grey, front 7.5 J x 18 with 225/45 R18, rear 8.5 J x 18 with 255/40 R18 run-flat tyres. Standard on M Sport models.1

☐ 19" M light alloy Double-spoke style 791 M wheels, Bicolour Jet Black, front 8 J x 19 with 225/40 R19, rear 8.5 J x 19 with 255/35 R19 run-flat tyres. Optional on M Sport models. Only available as part of M Sport Plus package.