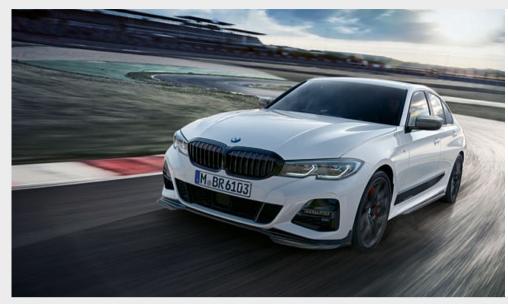

### BMW 330i M SPORT SALOON WITH M SPORT PLUS PACKAGE:

BMW TwinPower Turbo four-cylinder petrol engine, 258hp (190 kW), 19" M light alloy Double-spoke style 791 M wheels in Bicolour Jet Black, exterior paint in Portimao Blue metallic, BMW Laserlights, Sun protection glass, Adaptive M Suspension, M rear spoiler, BMW Individual High-gloss Shadowline exterior trim, Instrument panel in Sensatec, Sport seats in Vernasca Black leather with Blue contrast stitching, M seat belts, interior trim in Aluminium Tetragon.