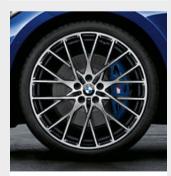

■ 18" M light alloy Doublespoke style 790 M wheels, Bicolour Orbit Grey, front 7.5 J x 18 with 225/45 R18, rear 8.5 J x 18 with 255/40 R18 run-flat tyres. Standard on M Sport models.1

☐ 19" M light alloy Double-spoke style 791 M wheels, Bicolour Jet Black, front 8 J x 19 with 225/40 R19, rear 8.5 J x 19 with 255/35 R19 run-flat tyres. Optional on M Sport models. Only available as part of M Sport Plus package.

☐ 19" BMW Individual light alloy Double-spoke style 793 wheels, Bicolour Orbit Grey, front 8 J x 19 with 225/40 R19, rear 8.5 J x 19 with 255/35 R19 run-flat tyres. Optional on Sport and M Sport models. Not available with M Sport Plus package.