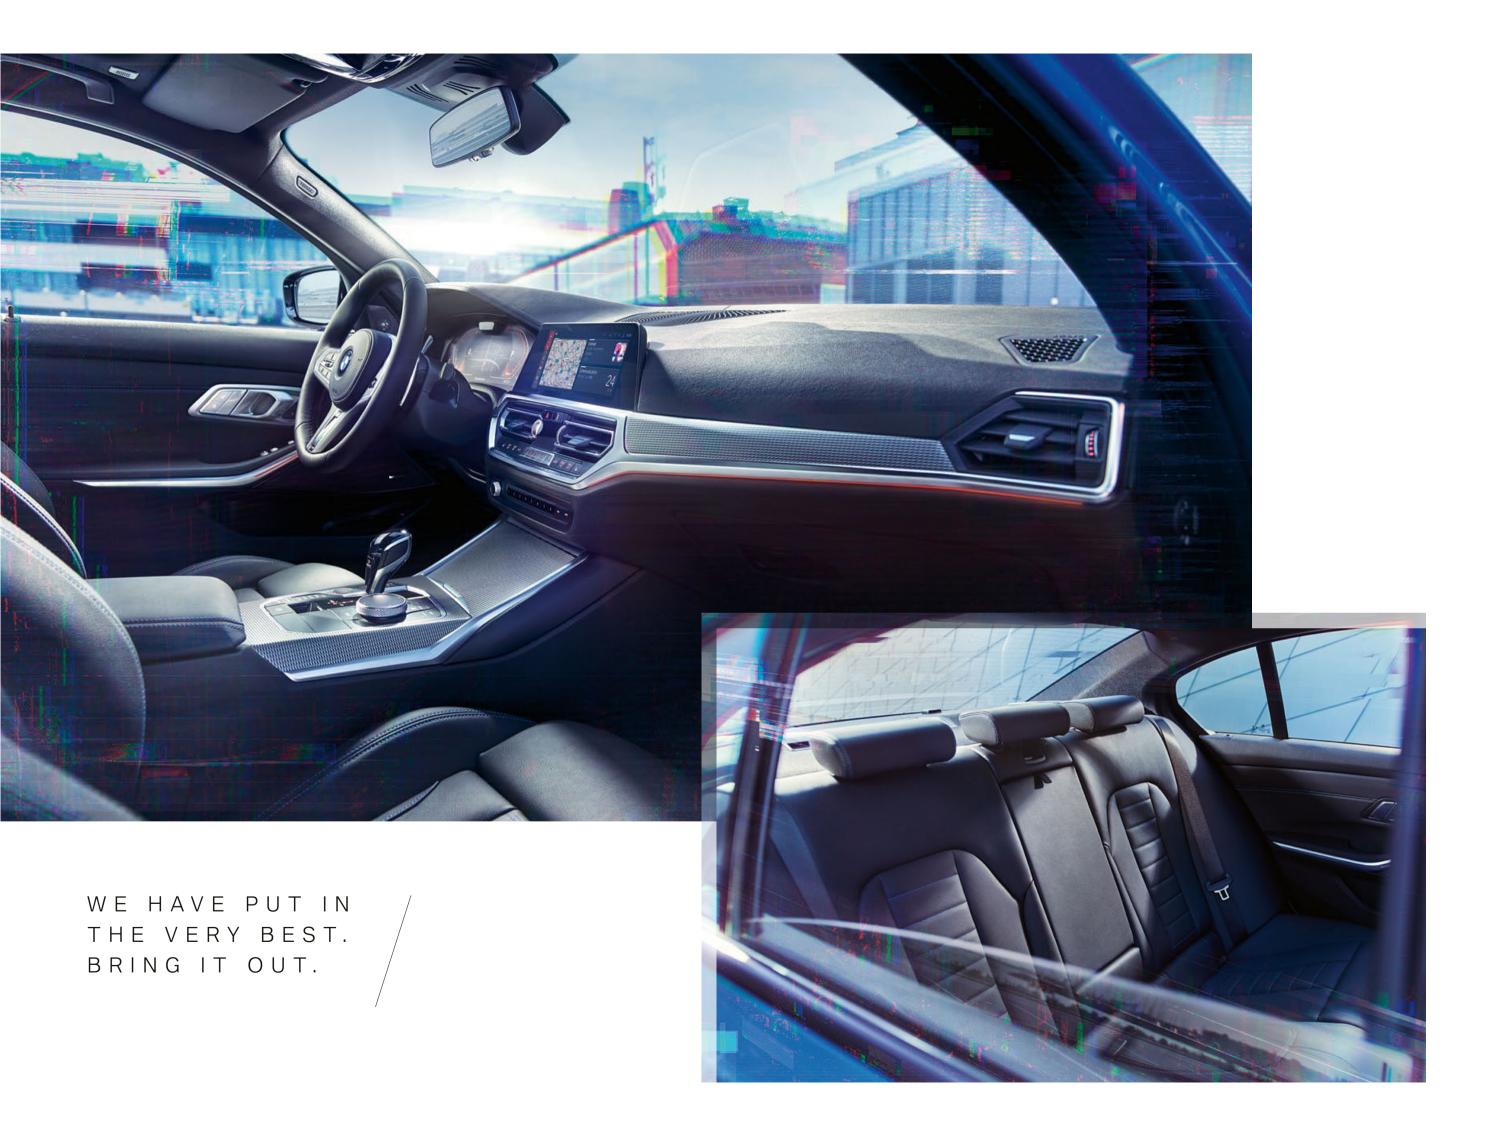

■ The BMW Live Cockpit Professional features a display cluster consisting of a fully digital 12.3" instrument display and a high-resolution 10.25" Control Display as well as the BMW Operating System 7.0. Exclusively available as standard for M Sport, M Sport Plus Edition and M340i xDrive models.

■ Ambient lighting, including Ambient contour lighting in the front and rear doors, creates a relaxed lighting atmosphere in the interior. The 11 dimmable lighting designs also include a dynamic function in four applications. The light carpet illuminates the area in front of the vehicle doors when getting in and out.

■ The Split-folding rear seats with rear seat backrests, which are divisible in a 40:20:40 ratio, guarantee flexibility when transporting people and objects.

☐ Driving Assistant Professional<sup>2</sup> offers optimum comfort and maximum safety during critical or monotonous driving situations. It includes Active Cruise control with Approach control, Steering and Lane control Assistant, Automatic Speed Limit Assist, Lane Keeping Assistant with active side collision protection, Crossing Traffic Warning (front), Evasion Aid, Crossroads Warning with city braking function and Wrong-way Warning. Exclusively available on M Sport, M Sport Plus Edition and M340i xDrive models. Only available with Automatic transmission or Sport automatic transmission. Only available with BMW Live Cockpit Professional.