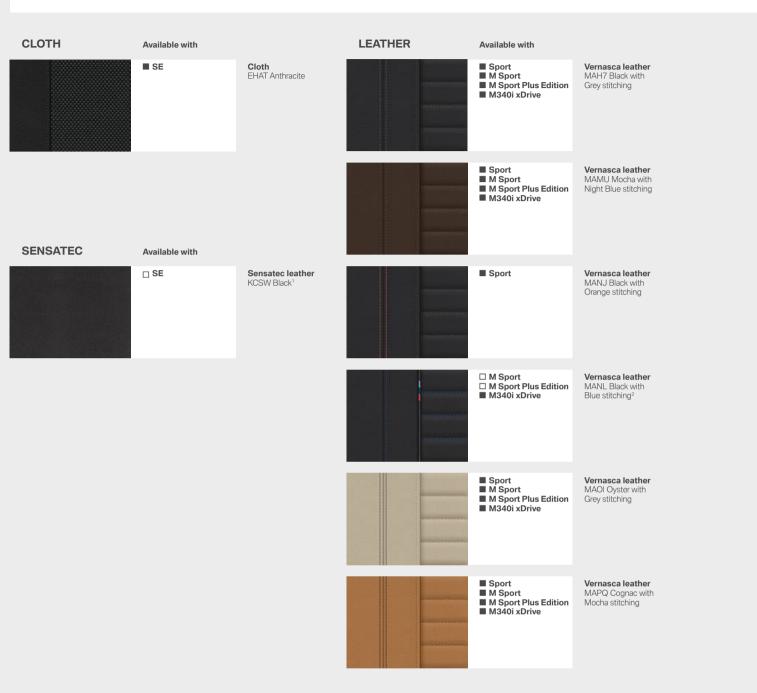

Not available for SE or Sport models. Only with BMW Drive Recorder.

EXTERIOR COLOURS. Equipment 20 | 21

■ Standard equipment □ Optional equipment

Not available for M Sport Plus Edition models.
 Exclusively available for SE and Sport models.
 Exclusively available for M Sport and M340i xDrive models.

<sup>&</sup>lt;sup>4</sup> Exclusively available for M Sport Plus Edition and M340i xDrive models. Standard for M Sport Plus Edition models and optional for M340i xDrive models.

INTERIOR COLOURS.

**BMW INDIVIDUAL** 

■ Standard equipment □ Optional equipment

<sup>&</sup>lt;sup>1</sup> Exclusively available for SE models as part of the optional SE Plus package.

Only in combination with the optional instrument panel in Sensatec.
 Only with harman/kardon loudspeaker system.