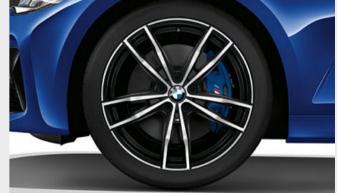

■ 18" M light alloy Doublespoke style 790 M wheels, Bicolour Orbit Grey, front 7.5 J x 18 with 225/45 R18, rear 8.5 J x 18 with 255/40 R18 run-flat tyres. Standard on M Sport models.1

☐ 19" M light alloy Double-spoke style 791 M wheels, Bicolour Jet Black, front 8 J x 19 with 225/40 R19, rear 8.5 J x 19 with 255/35 R19 run-flat tyres. Optional on M Sport models. Only available as part of M Sport Plus package.

☐ 19" BMW Individual light alloy Double-spoke style 793 wheels, Bicolour Orbit Grey, front 8 J x 19 with 225/40 R19, rear 8.5 J x 19 with 255/35 R19 run-flat tyres. Optional on Sport and M Sport models. Not available with M Sport Plus package.