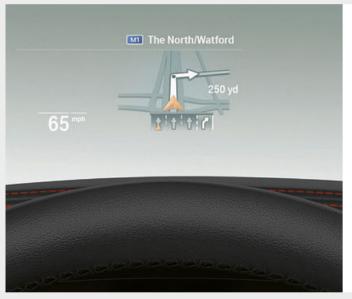

For SE and Sport models the Technology package comprises:

- ☐ Head-up Display
- ☐ HiFi loudspeaker system
- ☐ Enhanced Bluetooth with wireless charging
- ☐ WiFi hotspot preparation

Additionally, M Sport, M Sport Plus Edition and M340i xDrive models receive: