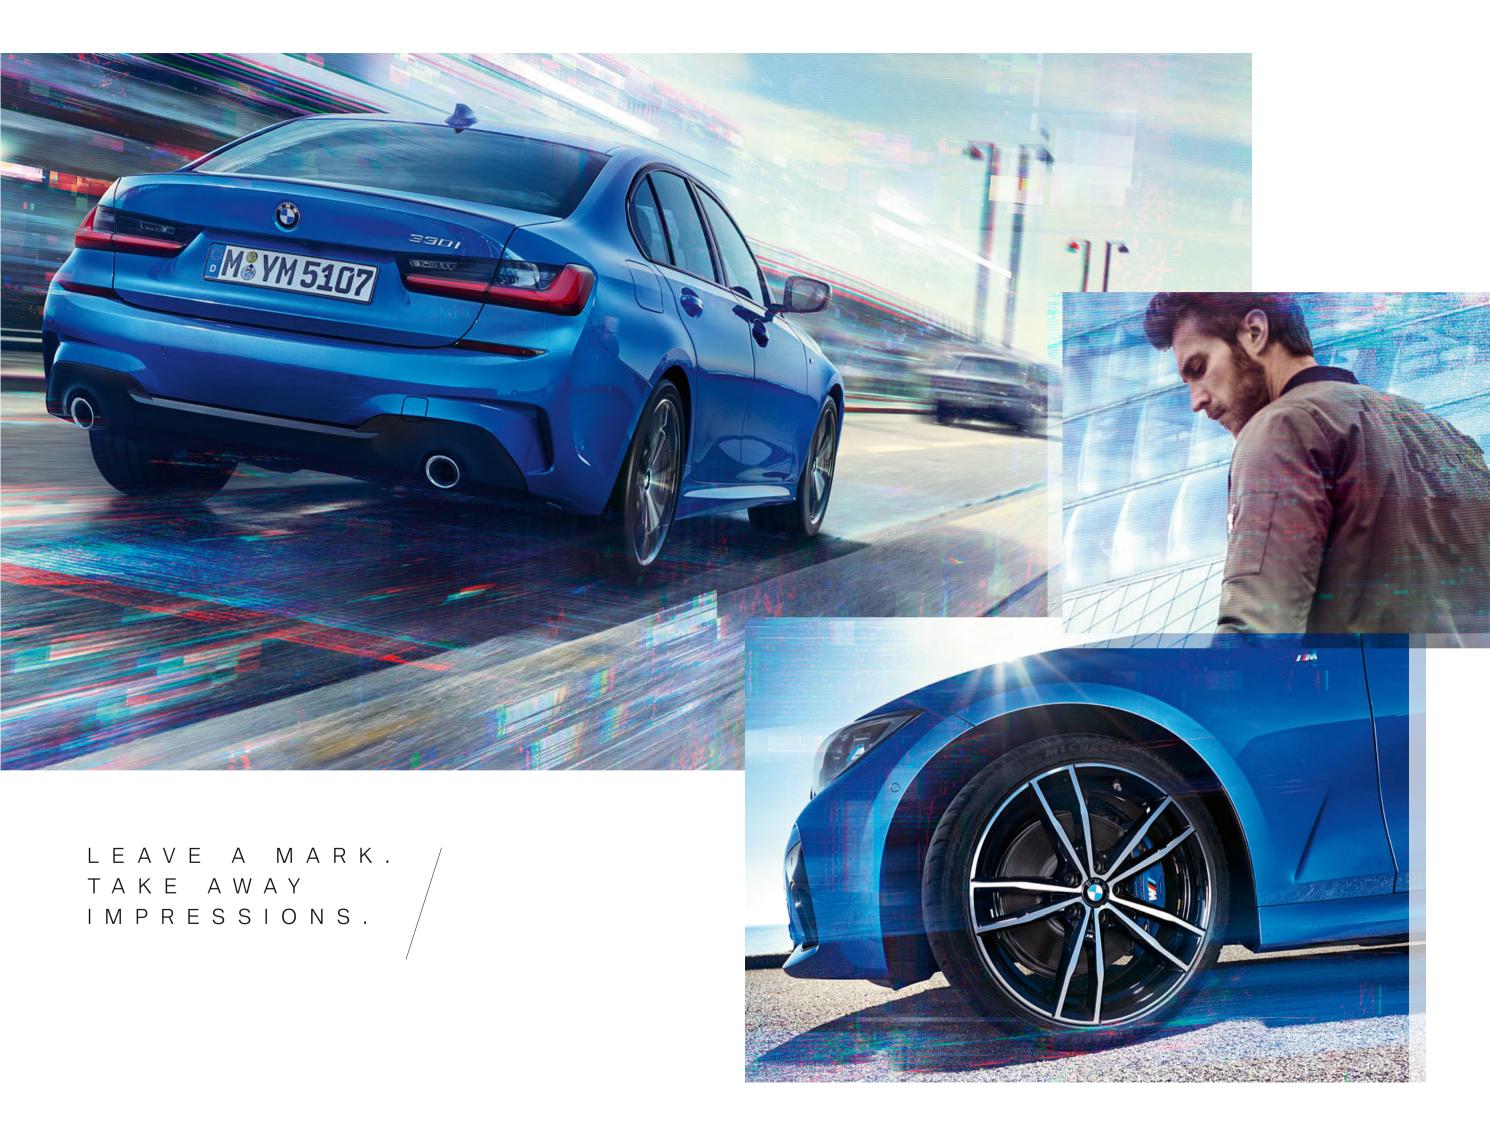

■ 18" M light alloy Doublespoke style 790 M wheels, Bicolour Orbit Grey, front 7.5 J x 18 with 225/45 R18, rear 8.5 J x 18 with 255/40 R18 run-flat tyres. Standard on M Sport models.1

☐ 19" M light alloy Double-spoke style 791 M wheels, Bicolour Jet Black, front 8 J x 19 with 225/40 R19, rear 8.5 J x 19 with 255/35 R19 run-flat tyres. Optional on M Sport models. Only available as part of M Sport Plus package.

☐ 19" BMW Individual light alloy Double-spoke style 793 wheels, Bicolour Orbit Grey, front 8 J x 19 with 225/40 R19, rear 8.5 J x 19 with 255/35 R19 run-flat tyres. Optional on Sport and M Sport models. Not available with M Sport Plus package.