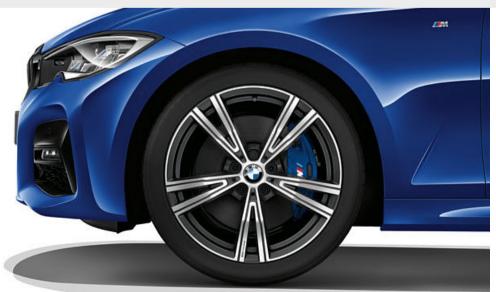

■ 18" M light alloy Doublespoke style 790 M wheels, Bicolour Orbit Grey, front 7.5 J x 18 with 225/45 R18, rear 8.5 J x 18 with 255/40 R18 run-flat tyres. Standard on M Sport models.1

☐ 19" M light alloy Double-spoke style 791 M wheels, Bicolour Jet Black, front 8 J x 19 with 225/40 R19, rear 8.5 J x 19 with 255/35 R19 run-flat tyres. Optional on M Sport models. Only available as part of M Sport Plus package.