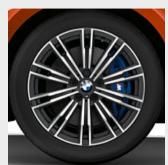

■ 18" M light alloy Doublespoke style 790 M wheels, Bicolour Orbit Grey, front 7.5 J x 18 with 225/45 R18, rear 8.5 J x 18 with 255/40 R18 run-flat tyres. Standard on M Sport models.1

☐ 19" M light alloy Double-spoke style 791 M wheels, Bicolour Jet Black, front 8 J x 19 with 225/40 R19, rear 8.5 J x 19 with 255/35 R19 run-flat tyres. Optional on M Sport models. Only available as part of M Sport Plus package.

☐ 19" BMW Individual light alloy Double-spoke style 793 wheels, Bicolour Orbit Grey, front 8 J x 19 with 225/40 R19, rear 8.5 J x 19 with 255/35 R19 run-flat tyres. Optional on Sport and M Sport models. Not available with M Sport Plus package.