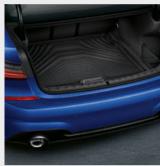

O BMW Advanced Car Eye 2.0 is a highly sensitive full HD camera, which automatically records what is going on around the vehicle during disturbances and driving situations.

O Anti-slip, water-resistant mat for protecting the luggage compartment from dirt and moisture. In Black with stainless steel inlay matching the interior.