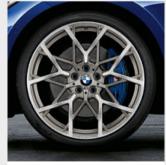

■ 18" M light alloy Doublespoke style 790 M wheels, Bicolour Orbit Grey, front 7.5 J x 18 with 225/45 R18, rear 8.5 J x 18 with 255/40 R18 run-flat tyres. Standard on M Sport models.1

☐ 19" M light alloy Double-spoke style 791 M wheels, Bicolour Jet Black, front 8 J x 19 with 225/40 R19, rear 8.5 J x 19 with 255/35 R19 run-flat tyres. Optional on M Sport models. Only available as part of M Sport Plus package.

☐ 19" BMW Individual light alloy Double-spoke style 793 wheels, Bicolour Orbit Grey, front 8 J x 19 with 225/40 R19, rear 8.5 J x 19 with 255/35 R19 run-flat tyres. Optional on Sport and M Sport models. Not available with M Sport Plus package.