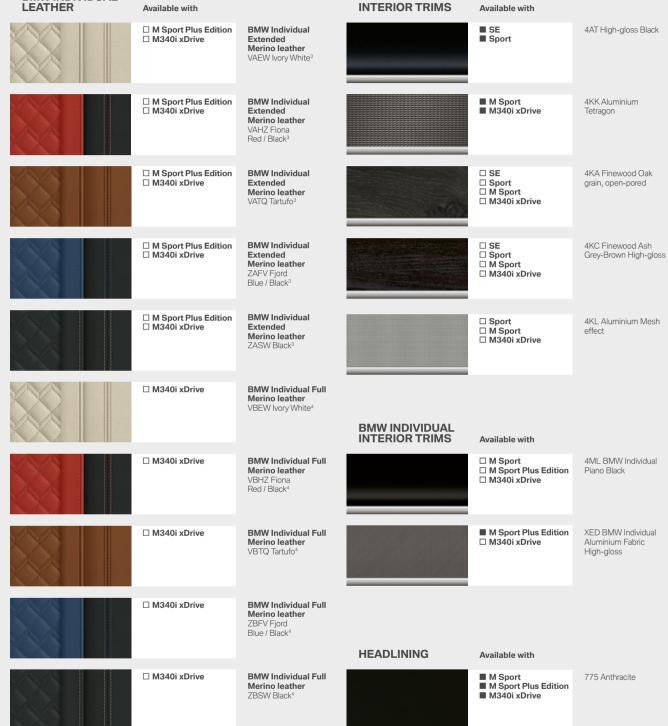

<sup>&</sup>lt;sup>4</sup> Exclusively available for M Sport Plus Edition and M340i xDrive models. Standard for M Sport Plus Edition models and optional for M340i xDrive models.

INTERIOR COLOURS.

**BMW INDIVIDUAL** 

■ Standard equipment □ Optional equipment

<sup>&</sup>lt;sup>1</sup> Exclusively available for SE models as part of the optional SE Plus package.

Only in combination with the optional instrument panel in Sensatec.
 Only with harman/kardon loudspeaker system.

 $<sup>^{\</sup>rm 4}$  Only with Extended storage, harman/kardon loudspeaker system and Instrument panel in leather.

■ 17" light alloy V-spoke style 778 wheels, 7.5 J x 17 with 225/50 R17 tyres. Standard on SE models.