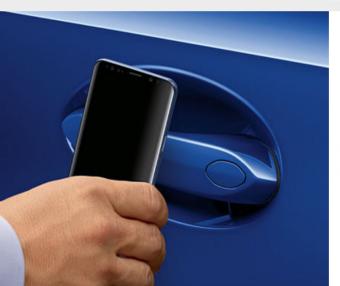

☐ Comfort Access enables keyless access to the vehicle through all doors and the tailgate. It also includes a Digital key for locking and unlocking as well as starting the vehicle using a compatible smartphone3. Only available as part of the Comfort package.

The Comfort package comprises:

- ☐ Steering wheel heating
- ☐ Automatic tailgate operation
- ☐ Comfort Access with smart opener
- □ Extended storage