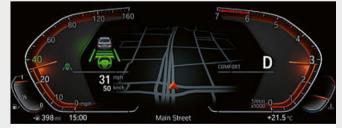

■ The BMW Live Cockpit Professional features a display cluster consisting of a fully digital 12.3" instrument display and a high-resolution 10.25" Control Display as well as the BMW Operating System 7.0. Exclusively available as standard for M Sport, M Sport Plus Edition and M340i xDrive models.

■ The Split-folding rear seats with rear seat backrests, which are divisible in a 40:20:40 ratio, guarantee flexibility when transporting people and objects.

☐ Driving Assistant Professional<sup>2</sup> offers optimum comfort and maximum safety during critical or monotonous driving situations. It includes Active Cruise control with Approach control, Steering and Lane control Assistant, Automatic Speed Limit Assist, Lane Keeping Assistant with active side collision protection, Crossing Traffic Warning (front), Evasion Aid, Crossroads Warning with city braking function and Wrong-way Warning. Exclusively available on M Sport, M Sport Plus Edition and M340i xDrive models. Only available with Automatic transmission or Sport automatic transmission. Only available with BMW Live Cockpit Professional.