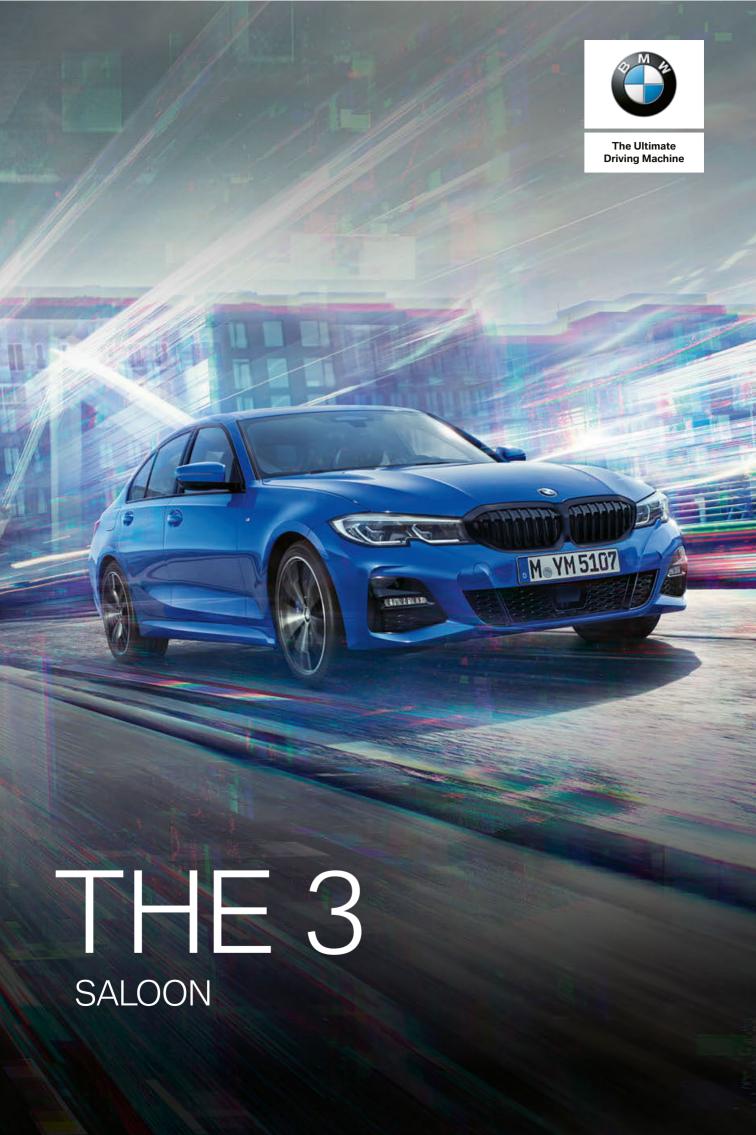

# THE BMW 3 SERIES SALOON.

18 Equipment Highlights

20 Exterior Colours / Interior Colours

**24** Wheels and Tyres / Genuine BMW Accessories

26 Packages

THE MOST BEAUTIFUL EXPECTATIONS: THE EXCEEDED ONES.

Timeless athleticism sporty proportions with optimal aerodynamics II optional BMW Laserlights II LED rear lights II optional 19" light alloy wheels. Next level driver assistance and connectivity BMW Intelligent Personal Assistant for M Sport models upwards II optional Driving Assistant Professional II optional Parking Assistant Plus<sup>1</sup> II Customisable BMW Live Cockpit Professional with a display network consisting of a 12.3" fully digital instrument display and a 10.25" Control Display, exclusively for M Sport, M Sport Plus Edition and M340i xDrive models II optional Digital key<sup>2</sup>. **Inviting comfort** Ambient Lighting including Welcome Light Carpet II Improved interior acoustics. Outstanding driving dynamics optional M Sport differential Il optional Adaptive M suspension. Standard dynamic features Active Air Stream Kidney grille Il Efficient Lightweight. An icon on the way to the future - the BMW 3 Series Saloon.

### BMW 330i M SPORT SALOON WITH M SPORT PLUS PACKAGE:

BMW TwinPower Turbo four-cylinder petrol engine, 258hp (190 kW), 19" M light alloy Double-spoke style 791 M wheels in Bicolour Jet Black, exterior paint in Portimao Blue metallic, BMW Laserlights, Sun protection glass, Adaptive M Suspension, M rear spoiler, BMW Individual High-gloss Shadowline exterior trim, Instrument panel in Sensatec, Sport seats in Vernasca Black leather with Blue contrast stitching, M seat belts, interior trim in Aluminium Tetragon.