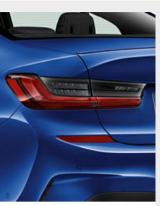

■ The rear lights with their characteristic L-shape and lighting elements in full LED technology identify the vehicle as a BMW even in the dark.

☐ Parking Assistant Plus<sup>1</sup> includes all Parking Assistant functions plus a Surround View system and Remote 3D View.