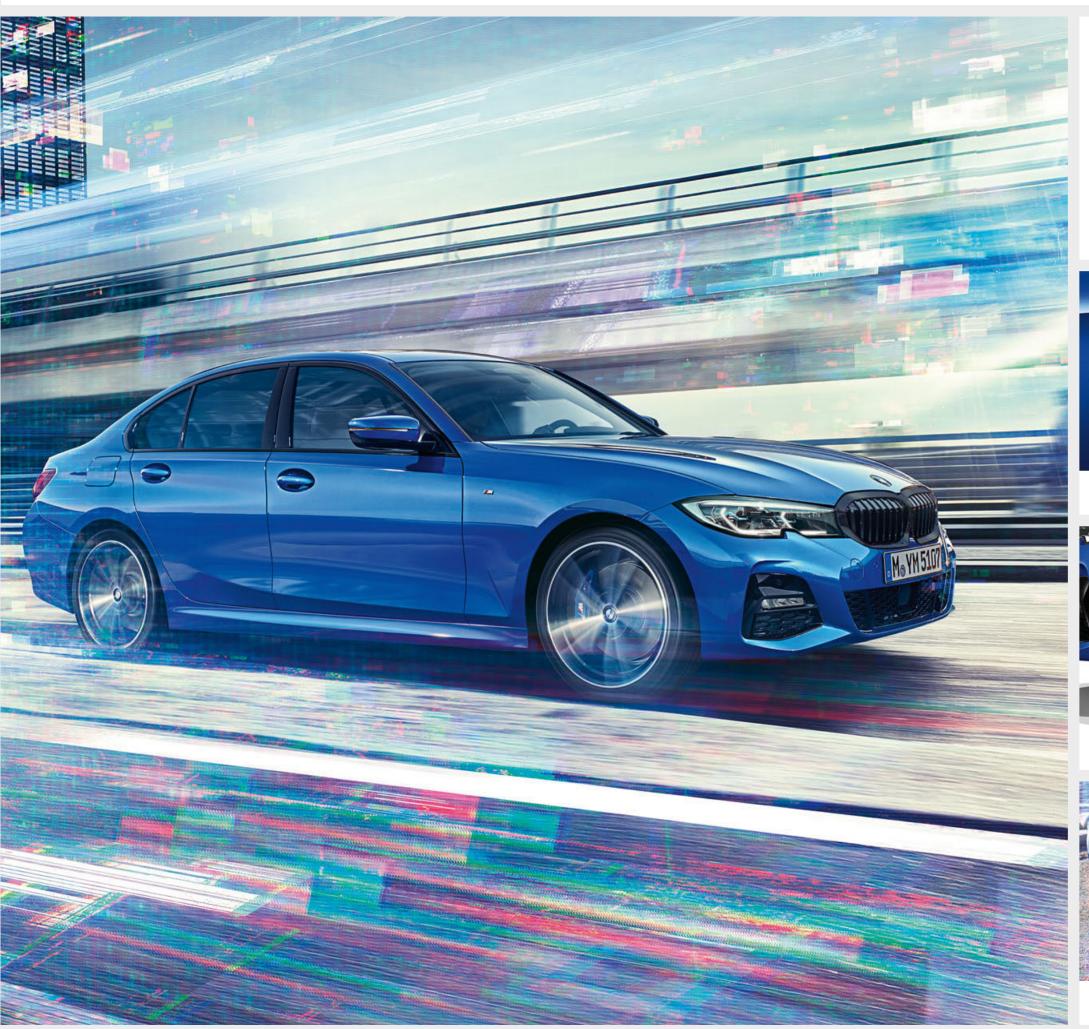

# THE BMW 3 SERIES SALOON.

18 Equipment Highlights

20 Exterior Colours / Interior Colours

**24** Wheels and Tyres / Genuine BMW Accessories

26 Packages

THE MOST BEAUTIFUL EXPECTATIONS: THE EXCEEDED ONES.

Timeless athleticism sporty proportions with optimal aerodynamics II optional BMW Laserlights II LED rear lights II optional 19" light alloy wheels. Next level driver assistance and connectivity BMW Intelligent Personal Assistant for M Sport models upwards II optional Driving Assistant Professional II optional Parking Assistant Plus<sup>1</sup> II Customisable BMW Live Cockpit Professional with a display network consisting of a 12.3" fully digital instrument display and a 10.25" Control Display, exclusively for M Sport, M Sport Plus Edition and M340i xDrive models II optional Digital key<sup>2</sup>. **Inviting comfort** Ambient Lighting including Welcome Light Carpet II Improved interior acoustics. Outstanding driving dynamics optional M Sport differential Il optional Adaptive M suspension. Standard dynamic features Active Air Stream Kidney grille Il Efficient Lightweight. An icon on the way to the future - the BMW 3 Series Saloon.

### BMW 330i M SPORT SALOON WITH M SPORT PLUS PACKAGE:

BMW TwinPower Turbo four-cylinder petrol engine, 258hp (190 kW), 19" M light alloy Double-spoke style 791 M wheels in Bicolour Jet Black, exterior paint in Portimao Blue metallic, BMW Laserlights, Sun protection glass, Adaptive M Suspension, M rear spoiler, BMW Individual High-gloss Shadowline exterior trim, Instrument panel in Sensatec, Sport seats in Vernasca Black leather with Blue contrast stitching, M seat belts, interior trim in Aluminium Tetragon.