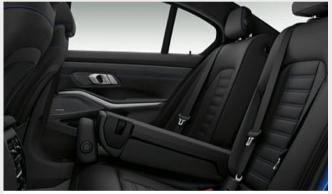

■ The Split-folding rear seats with rear seat backrests, which are divisible in a 40:20:40 ratio, guarantee flexibility when transporting people and objects.

☐ Driving Assistant Professional<sup>2</sup> offers optimum comfort and maximum safety during critical or monotonous driving situations. It includes Active Cruise control with Approach control, Steering and Lane control Assistant, Automatic Speed Limit Assist, Lane Keeping Assistant with active side collision protection, Crossing Traffic Warning (front), Evasion Aid, Crossroads Warning with city braking function and Wrong-way Warning. Exclusively available on M Sport, M Sport Plus Edition and M340i xDrive models. Only available with Automatic transmission or Sport automatic transmission. Only available with BMW Live Cockpit Professional.