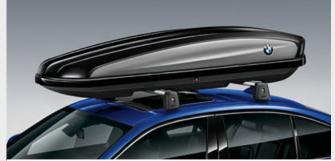

O The modern BMW roof box in Black with Titanium Silver side panels has a storage capacity of 420 litres and is compatible with all BMW roof rack systems. Due to the fact that it can be opened from both sides and has triple central locking on each side it is convenient to load and lock for theft protection. BMW roof boxes in other sizes are also available.