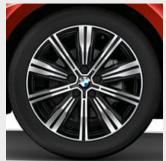

☐ 19" BMW Individual light alloy Double-spoke style 793 wheels, Bicolour Orbit Grey, front 8 J x 19 with 225/40 R19, rear 8.5 J x 19 with 255/35 R19 run-flat tyres. Optional on Sport and M Sport models. Not available with M Sport Plus package.