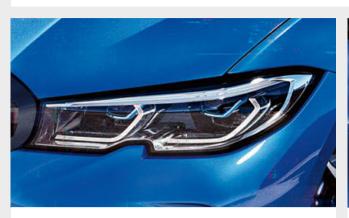

■ Standard equipment □ Optional equipment

☐ In laser high-beam mode, BMW Laserlights illuminate a range of up to 500m. Better visibility in the dark significantly increases safety. Blue accents and the lettering "BMW Laserlight" in the headlight also underline the technological standards and the sportiness of the vehicle. Exclusively available as part of the Visibility package.