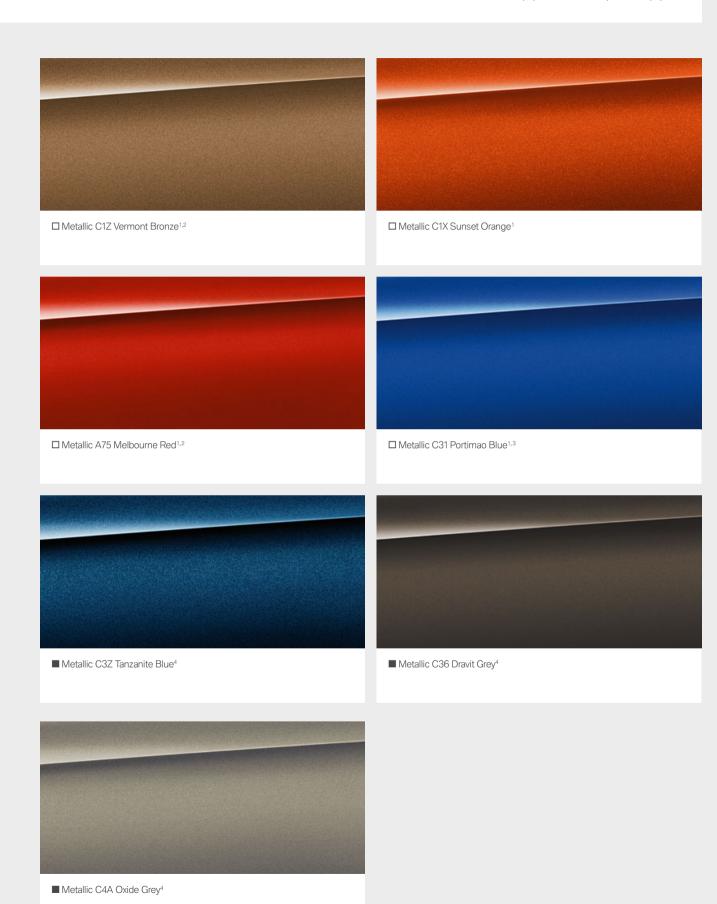

Not available for SE or Sport models. Only with BMW Drive Recorder.

EXTERIOR COLOURS. Equipment 20 | 21

■ Standard equipment □ Optional equipment

Not available for M Sport Plus Edition models.
 Exclusively available for SE and Sport models.
 Exclusively available for M Sport and M340i xDrive models.

<sup>&</sup>lt;sup>4</sup> Exclusively available for M Sport Plus Edition and M340i xDrive models. Standard for M Sport Plus Edition models and optional for M340i xDrive models.

INTERIOR COLOURS.

**BMW INDIVIDUAL** 