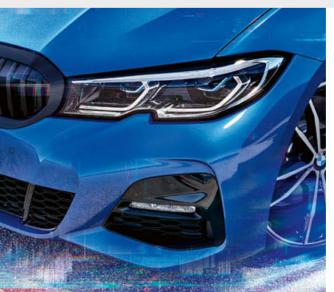

■ Standard equipment □ Optional equipment

☐ In laser high-beam mode, BMW Laserlights illuminate a range of up to 500m. Better visibility in the dark significantly increases safety. Blue accents and the lettering "BMW Laserlight" in the headlight also underline the technological standards and the sportiness of the vehicle. Exclusively available as part of the Visibility package.

#### VISIBILITY PACKAGE.

Intelligently combining the most advanced BMW headlight technologies, the Visibility package delivers an extremely innovative headlight system that ensures maximum illumination of the road ahead without glaring other road users. Striking iconic daytime running lights with Blue laser diodes gives the car its most appealing visual appearance.

The Visibility package comprises:

- □ BMW Laserlights
- ☐ High-beam Assistant