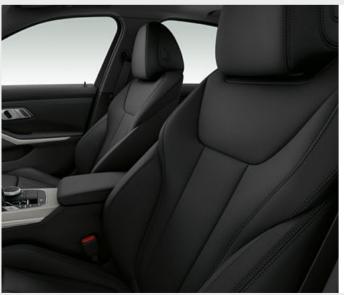

■ Ambient lighting, including Ambient contour lighting in the front and rear doors, creates a relaxed lighting atmosphere in the interior. The 11 dimmable lighting designs also include a dynamic function in four applications. The light carpet illuminates the area in front of the vehicle doors when getting in and out.

■ The Split-folding rear seats with rear seat backrests, which are divisible in a 40:20:40 ratio, guarantee flexibility when transporting people and objects.

☐ Driving Assistant Professional<sup>2</sup> offers optimum comfort and maximum safety during critical or monotonous driving situations. It includes Active Cruise control with Approach control, Steering and Lane control Assistant, Automatic Speed Limit Assist, Lane Keeping Assistant with active side collision protection, Crossing Traffic Warning (front), Evasion Aid, Crossroads Warning with city braking function and Wrong-way Warning. Exclusively available on M Sport, M Sport Plus Edition and M340i xDrive models. Only available with Automatic transmission or Sport automatic transmission. Only available with BMW Live Cockpit Professional.