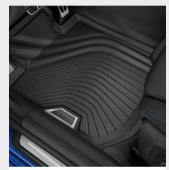

O The BMW All-weather Floor Mats ensure precisely fitted protection against moisture and dirt in the front footwell. Featuring a Black design with a stainless steel inlay, they perfectly complement the interior.