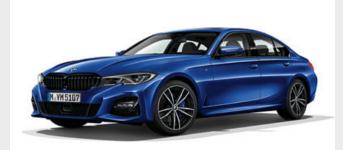

### BMW 330i M SPORT SALOON WITH M SPORT PLUS PACKAGE:

BMW TwinPower Turbo four-cylinder petrol engine, 258hp (190 kW), 19" M light alloy Double-spoke style 791 M wheels in Bicolour Jet Black, exterior paint in Portimao Blue metallic, BMW Laserlights, Sun protection glass, Adaptive M Suspension, M rear spoiler, BMW Individual High-gloss Shadowline exterior trim, Instrument panel in Sensatec, Sport seats in Vernasca Black leather with Blue contrast stitching, M seat belts, interior trim in Aluminium Tetragon.