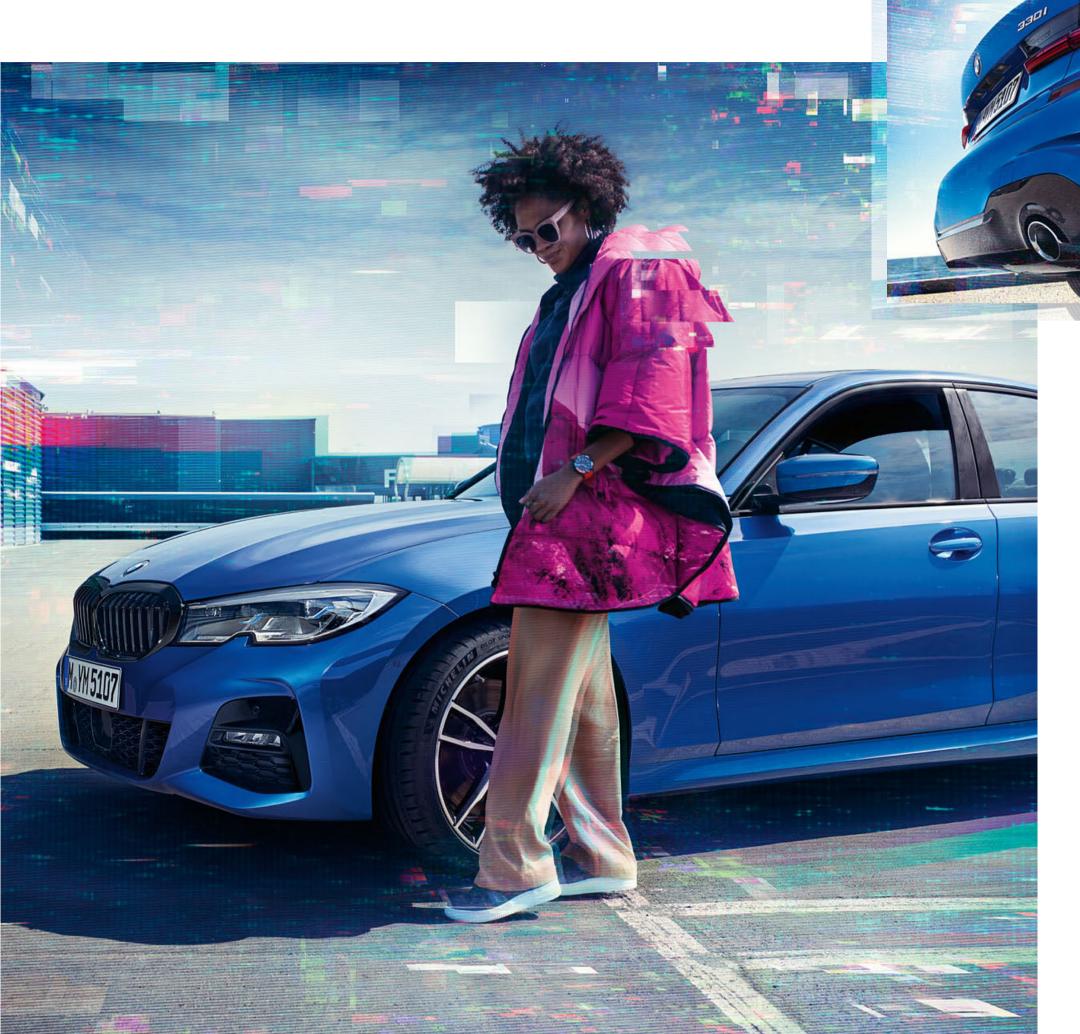

# THE BMW 3 SERIES SALOON.

18 Equipment Highlights

20 Exterior Colours / Interior Colours

**24** Wheels and Tyres / Genuine BMW Accessories

26 Packages

THE MOST BEAUTIFUL EXPECTATIONS: THE EXCEEDED ONES.

Timeless athleticism sporty proportions with optimal aerodynamics II optional BMW Laserlights II LED rear lights II optional 19" light alloy wheels. Next level driver assistance and connectivity BMW Intelligent Personal Assistant for M Sport models upwards II optional Driving Assistant Professional II optional Parking Assistant Plus<sup>1</sup> II Customisable BMW Live Cockpit Professional with a display network consisting of a 12.3" fully digital instrument display and a 10.25" Control Display, exclusively for M Sport, M Sport Plus Edition and M340i xDrive models II optional Digital key<sup>2</sup>. **Inviting comfort** Ambient Lighting including Welcome Light Carpet II Improved interior acoustics. Outstanding driving dynamics optional M Sport differential Il optional Adaptive M suspension. Standard dynamic features Active Air Stream Kidney grille Il Efficient Lightweight. An icon on the way to the future - the BMW 3 Series Saloon.

### BMW 330i M SPORT SALOON WITH M SPORT PLUS PACKAGE:

BMW TwinPower Turbo four-cylinder petrol engine, 258hp (190 kW), 19" M light alloy Double-spoke style 791 M wheels in Bicolour Jet Black, exterior paint in Portimao Blue metallic, BMW Laserlights, Sun protection glass, Adaptive M Suspension, M rear spoiler, BMW Individual High-gloss Shadowline exterior trim, Instrument panel in Sensatec, Sport seats in Vernasca Black leather with Blue contrast stitching, M seat belts, interior trim in Aluminium Tetragon.