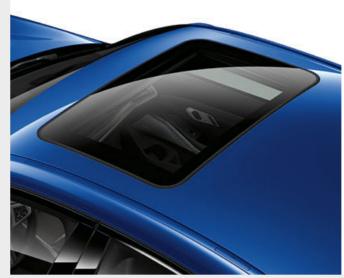

#### PREMIUM PACKAGE.

For a luxurious driving experience, the Premium package is the perfect companion. Including an Electric glass sunroof, which is electrically operated, this feature allows for more light to enter the cabin than ever before.

The Premium package comprises:

- ☐ Electric glass sunroof
- ☐ Seat adjustment, electric with memory
- ☐ Lumbar support for the driver and front passenger