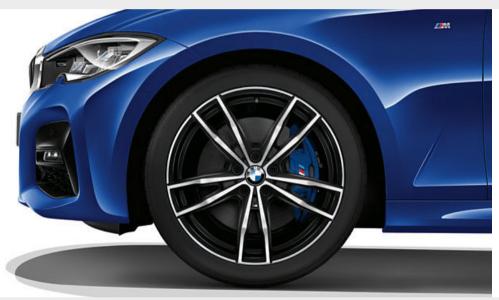

■ 18" M light alloy Doublespoke style 790 M wheels, Bicolour Orbit Grey, front 7.5 J x 18 with 225/45 R18, rear 8.5 J x 18 with 255/40 R18 run-flat tyres. Standard on M Sport models.1

☐ 19" M light alloy Double-spoke style 791 M wheels, Bicolour Jet Black, front 8 J x 19 with 225/40 R19, rear 8.5 J x 19 with 255/35 R19 run-flat tyres. Optional on M Sport models. Only available as part of M Sport Plus package.