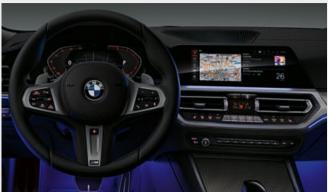

■ The BMW Live Cockpit Professional features a display cluster consisting of a fully digital 12.3" instrument display and a high-resolution 10.25" Control Display as well as the BMW Operating System 7.0. Exclusively available as standard for M Sport, M Sport Plus Edition and M340i xDrive models.

■ The Split-folding rear seats with rear seat backrests, which are divisible in a 40:20:40 ratio, guarantee flexibility when transporting people and objects.

☐ Driving Assistant Professional<sup>2</sup> offers optimum comfort and maximum safety during critical or monotonous driving situations. It includes Active Cruise control with Approach control, Steering and Lane control Assistant, Automatic Speed Limit Assist, Lane Keeping Assistant with active side collision protection, Crossing Traffic Warning (front), Evasion Aid, Crossroads Warning with city braking function and Wrong-way Warning. Exclusively available on M Sport, M Sport Plus Edition and M340i xDrive models. Only available with Automatic transmission or Sport automatic transmission. Only available with BMW Live Cockpit Professional.