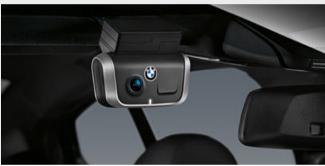

O BMW Advanced Car Eye 2.0 is a highly sensitive full HD camera, which automatically records what is going on around the vehicle during disturbances and driving situations.

O Anti-slip, water-resistant mat for protecting the luggage compartment from dirt and moisture. In Black with stainless steel inlay matching the interior.