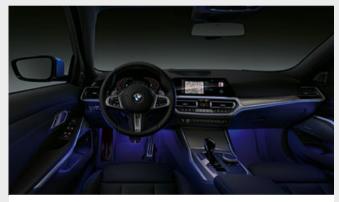

■ Ambient lighting, including Ambient contour lighting in the front and rear doors, creates a relaxed lighting atmosphere in the interior. The 11 dimmable lighting designs also include a dynamic function in four applications. The light carpet illuminates the area in front of the vehicle doors when getting in and out.