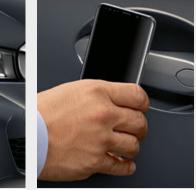

as part of the Visibility Package.

☐ Comfort Access enables keyless access to the vehicle through all doors and the tailgate. It also includes a Digital Key for locking/unlocking as well as starting the vehicle using a compatible smartphone. Only available as part of the Comfort Package.

are individually folding while the left 40% and middle

20% are only folding when together.

Contactless opening and closing

□ Contactless opening and closing of the tailgate is part of the Comfort access system. In situations where the user's hands are full, all that's necessary is a targeted motion of the foot under the rear bumper and the process is carried out conveniently and automatically. They just need to be carrying the vehicle key with them.