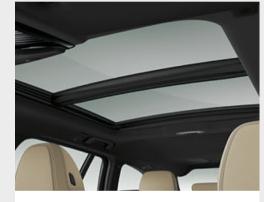

□ The two-part panoramic glass sunroof is electrically operated, offers sun protection as well as a floating headliner, wind deflector and a front glass panel with sliding function that can be lifted with a one-touch function. It can be conveniently opened and closed with the vehicle key. Only available as part of the Premium Package.

### PREMIUM PACKAGE.

For a luxurious driving experience, the Premium package is the perfect companion. Including a stunning Panoramic glass sunroof, which is electrically operated, this feature allows for more light to enter the cabin than ever before.

Standard equipment Optional equipment

The Premium package comprises:

Panoramic glass sunroof
 Seat adjustment, electric with memory
 Lumbar support for the driver and front passenger

The Comfort package combines convenient and innovative functionality with pure comfort. You can now access your car with greater ease and keyless entry thanks to Comfort Access. With additional and practical storage compartments, generous space and storage options can be utilised for your convenience in the new BMW 3 Series Touring.