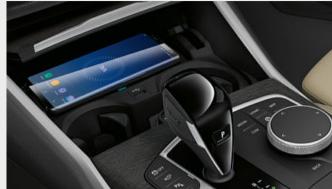

□ Enhanced Bluetooth with wireless charging<sup>2</sup> enables a wireless connection of the telephone with the vehicle as well as the technical capacity for a Wifi hotspot.

■ BMW Live Cockpit Professional features a display cluster consisting of a fully digital 12.3" instrument display and a high-resolution 10.25" Control Display as well as the BMW Operating System 7.0. Exclusively for M Sport, M Sport Plus Edition and M340i xDrive models.