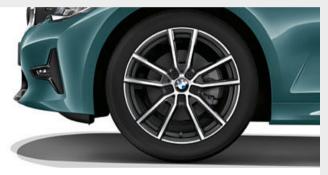

### Standard equipment O Accessories

■ 17" light alloy V-spoke style 778 wheels, 7.5 J x 17 with 225/50 R17 non run-flat tyres. Standard for SE models.

 $\square$  18" light alloy Double-spoke style 782 wheels, Bicolour Orbit Grey, 7.5 J x 18 with 225/45 R18 run-flat tyres. Optional for SE models.

■ 18" light alloy V-spoke style 780 wheels, Bicolour Orbit Grey, 7.5 J x 18 with 225/45 R18 run-flat tyres. Standard and only available on Sport models.

□ 19" BMW Individual light alloy Double-spoke style 793 wheels, Bicolour Orbit Grey, front 8 J x 19 with 225/40 R19 run-flat tyres, rear 8.5 J x 19 with 255/35 R19 run-flat tyres. Optional for Sport and M Sport models. Not available with the M Sport Plus Package.