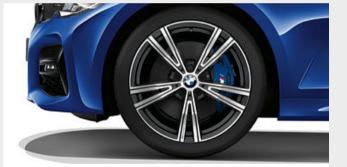

□ 19" M light alloy Double-spoke style 791 M wheels, Jet Black, front 8 J x 19 with 225/40 R19 run-flat tyres, rear 8.5 J x 19 with 255/35 R19 run-flat tyres. Only available on M Sport Plus Edition and M340i xDrive models.

■ 19" M light alloy Double-spoke style 792 M wheels, Bicolour Cerium Grey, front 8 J x 19 with 225/40 R19 run-flat tyres, rear 8.5 J x 19 with 255/35 R19 run-flat tyres. Standard and only on the M340i xDrive model.