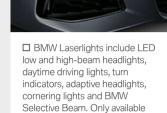

#### VISIBILITY PACKAGE.

Intelligently combining the most advanced BMW headlight technologies, the Visibility package delivers an extremely innovative headlight system that ensures maximum illumination of the road ahead without glaring other road users. Striking iconic daytime running lights with Blue laser diodes gives the car its most appealing visual appearance.

The Visibility package comprises:

LaserlightsHigh-beam Assistant