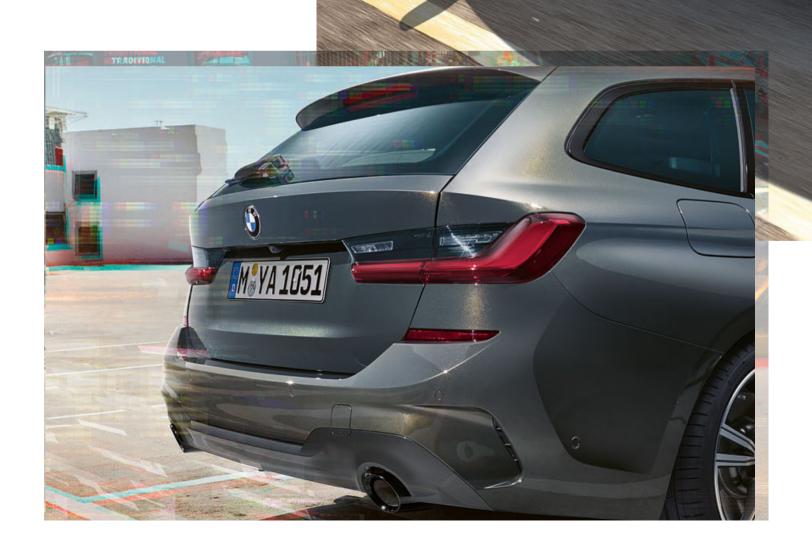

# THE NEW BMW 3 SERIES TOURING.





**18** Equipment highlights



20 Colours



24 Wheels and tyres / Genuine BMW Accessories







### LIMITLESS JOY. UNPARALLELED EXCITEMENT.

M. YA 1051

CAUTA M



0



### DISTINCTIVE SHAPES FOR A MEMORABLE APPEARANCE.



### ATTRACTIVELY POWERFUL.



TURNS XL DREAMS INTO XXL POSSIBILITIES.

۲

MayA 1051

3301

0

### AHEAD OF ANY CHALLENGE.





Sporty, versatile and self-confident athletic proportions, dynamic silhouette and optimal aerodynamics II optional Laserlights II Well-toned shoulder section II LED rear lights II 18" and 19" light alloy wheels. Innovative driver assistance and connectivity BMW Intelligent Personal Assistant exclusively for M Sport upwards II optional Driving Assistant Professional with extensive safety and comfort features II Customisable BMW Live Cockpit Professional with a 12.3" instrument display and a 10.25" Control Display exclusively for M Sport upwards II optional Digital key. Functional and comfortable equipment Welco