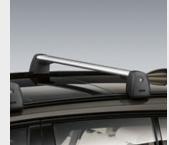

The BMW Individual High-gloss Shadowline roof rails add a premium-quality touch. Lying flat on the roof, they form the basis for a multi-functional BMW roof rack unit that carries a roofbox, bicycles, surf boards etc. easily and securely.

O High-quality 18" M

with run-flat tyres.

Performance light alloy

Double-spoke style 796 M

TPMS winter complete wheel

wheels in Jet Black matt.

O BMW Roof Bars allow you to carry a number of items on the roof of your car, including roof boxes and bike carriers.