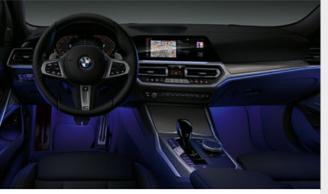

Ambient lighting creates a relaxed lighting atmosphere and includes a light carpet that projects an ambient light design onto the left and right entering and exiting areas. There are four applications: welcome, goodbye, open doors and phone call. Comprises 11 pre-defined selectable light designs in six colours.

□ Enhanced Bluetooth with wireless charging<sup>2</sup> enables a wireless connection of the telephone with the vehicle as well as the technical capacity for a Wifi hotspot.

■ BMW Live Cockpit Professional features a display cluster consisting of a fully digital 12.3" instrument display and a high-resolution 10.25" Control Display as well as the BMW Operating System 7.0. Exclusively for M Sport, M Sport Plus Edition and M340i xDrive models.