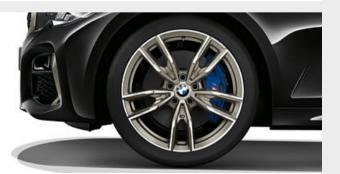

■ 19" M light alloy Double-spoke style 792 M wheels, Bicolour Cerium Grey, front 8 J x 19 with 225/40 R19 run-flat tyres, rear 8.5 J x 19 with 255/35 R19 run-flat tyres. Standard and only on the M340i xDrive model.