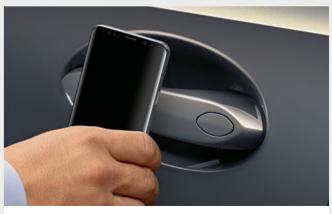

as part of the Visibility Package.

☐ Comfort Access enables keyless access to the vehicle through all doors and the tailgate. It also includes a Digital Key for locking/unlocking as well as starting the vehicle using a compatible smartphone. Only available as part of the Comfort Package.

are individually folding while the left 40% and middle

20% are only folding when together.

Contactless opening and closing

□ Contactless opening and closing of the tailgate is part of the Comfort access system. In situations where the user's hands are full, all that's necessary is a targeted motion of the foot under the rear bumper and the process is carried out conveniently and automatically. They just need to be carrying the vehicle key with them.