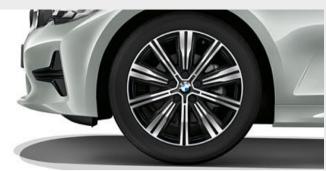

### WHEELS AND TYRES.

■ 18" light alloy V-spoke style 780 wheels, Bicolour Orbit Grey, 7.5 J x 18 with 225/45 R18 run-flat tyres. Standard and only available on Sport models.

□ 19" BMW Individual light alloy Double-spoke style 793 wheels, Bicolour Orbit Grey, front 8 J x 19 with 225/40 R19 run-flat tyres, rear 8.5 J x 19 with 255/35 R19 run-flat tyres. Optional for Sport and M Sport models. Not available with the M Sport Plus Package.