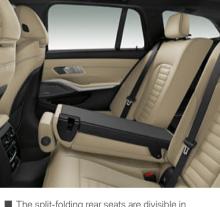

a 40:20:40 ratio for the greatest possible flexibility.

This includes a headrest of the centre seat (folding),

centre armrest (rear) and two cupholders in the centre

armrest. The right 40% and middle 20% seat sections

are individually folding while the left 40% and middle

20% are only folding when together.

Contactless opening and closing

□ Contactless opening and closing of the tailgate is part of the Comfort access system. In situations where the user's hands are full, all that's necessary is a targeted motion of the foot under the rear bumper and the process is carried out conveniently and automatically. They just need to be carrying the vehicle key with them.