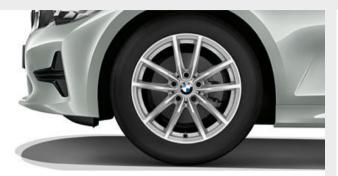

### WHEELS AND TYRES.

### Standard equipment O Accessories

■ 17" light alloy V-spoke style 778 wheels, 7.5 J x 17 with 225/50 R17 non run-flat tyres. Standard for SE models.

 $\square$  18" light alloy Double-spoke style 782 wheels, Bicolour Orbit Grey, 7.5 J x 18 with 225/45 R18 run-flat tyres. Optional for SE models.