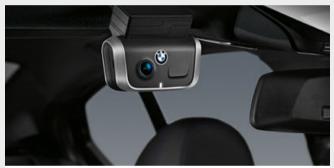

O BMW Advanced Car Eye 2.0 is a highly sensitive full HD camera, which automatically records what is going on around the vehicle during disturbances and driving situations.

O The modern roof box in Black with titanium Silver side panels has a capacity of 420 litres and is compatible with all BMW roof rack systems. Due to the fact that it can be opened from both sides and has triple central locking on each side it is convenient to load and lock for theft protection. BMW roof boxes in other sizes also available.