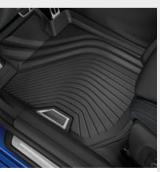

O Precisely fitted protection against moisture and dirt in the front footwell. Featuring a black design with a stainless steel inlay, they perfectly complement the interior.

O Anti-slip, water-resistant mat for protecting the luggage compartment from dirt and moisture. In black with stainless steel inlay matching the interior.