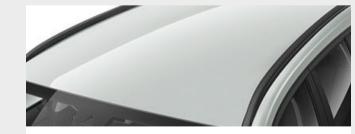

□ The two-part panoramic glass sunroof is electrically operated, offers sun protection as well as a floating headliner, wind deflector and a front glass panel with sliding function that can be lifted with a one-touch function. It can be conveniently opened and closed with the vehicle key. Only available as part of the Premium Package.

The BMW Individual High-gloss Shadowline roof rails add a premium-quality touch. Lying flat on the roof, they form the basis for a multi-functional BMW roof rack unit that carries a roofbox, bicycles, surf boards etc. easily and securely.