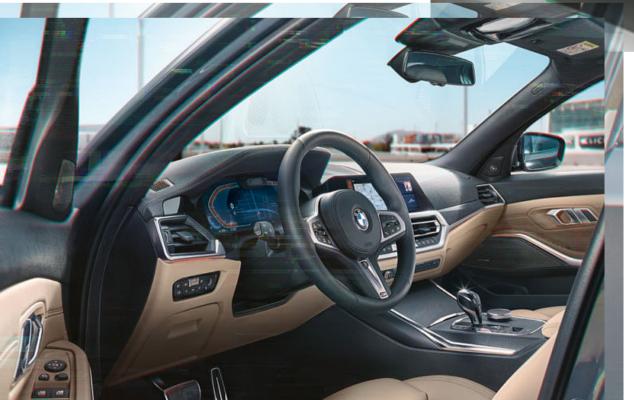

□ Enhanced Bluetooth with wireless charging<sup>2</sup> enables a wireless connection of the telephone with the vehicle as well as the technical capacity for a Wifi hotspot.

■ BMW Live Cockpit Professional features a display cluster consisting of a fully digital 12.3" instrument display and a high-resolution 10.25" Control Display as well as the BMW Operating System 7.0. Exclusively for M Sport, M Sport Plus Edition and M340i xDrive models.

□ The full-colour Head-up Display projects all information relevant to the journey directly into your field of vision on the windscreen. Part of the Technology Package.

☐ The upper part of the instrument panel in Black Sensatec has a Blue seam. Optionally available for M Sport and M Sport Plus Edition models. Standard for M340i xDrive. Only available with Black Vernasca leather upholstery with Blue contrast stitching.

□ The two-part panoramic glass sunroof is electrically operated, offers sun protection as well as a floating headliner, wind deflector and a front glass panel with sliding function that can be lifted with a one-touch function. It can be conveniently opened and closed with the vehicle key. Only available as part of the Premium Package.