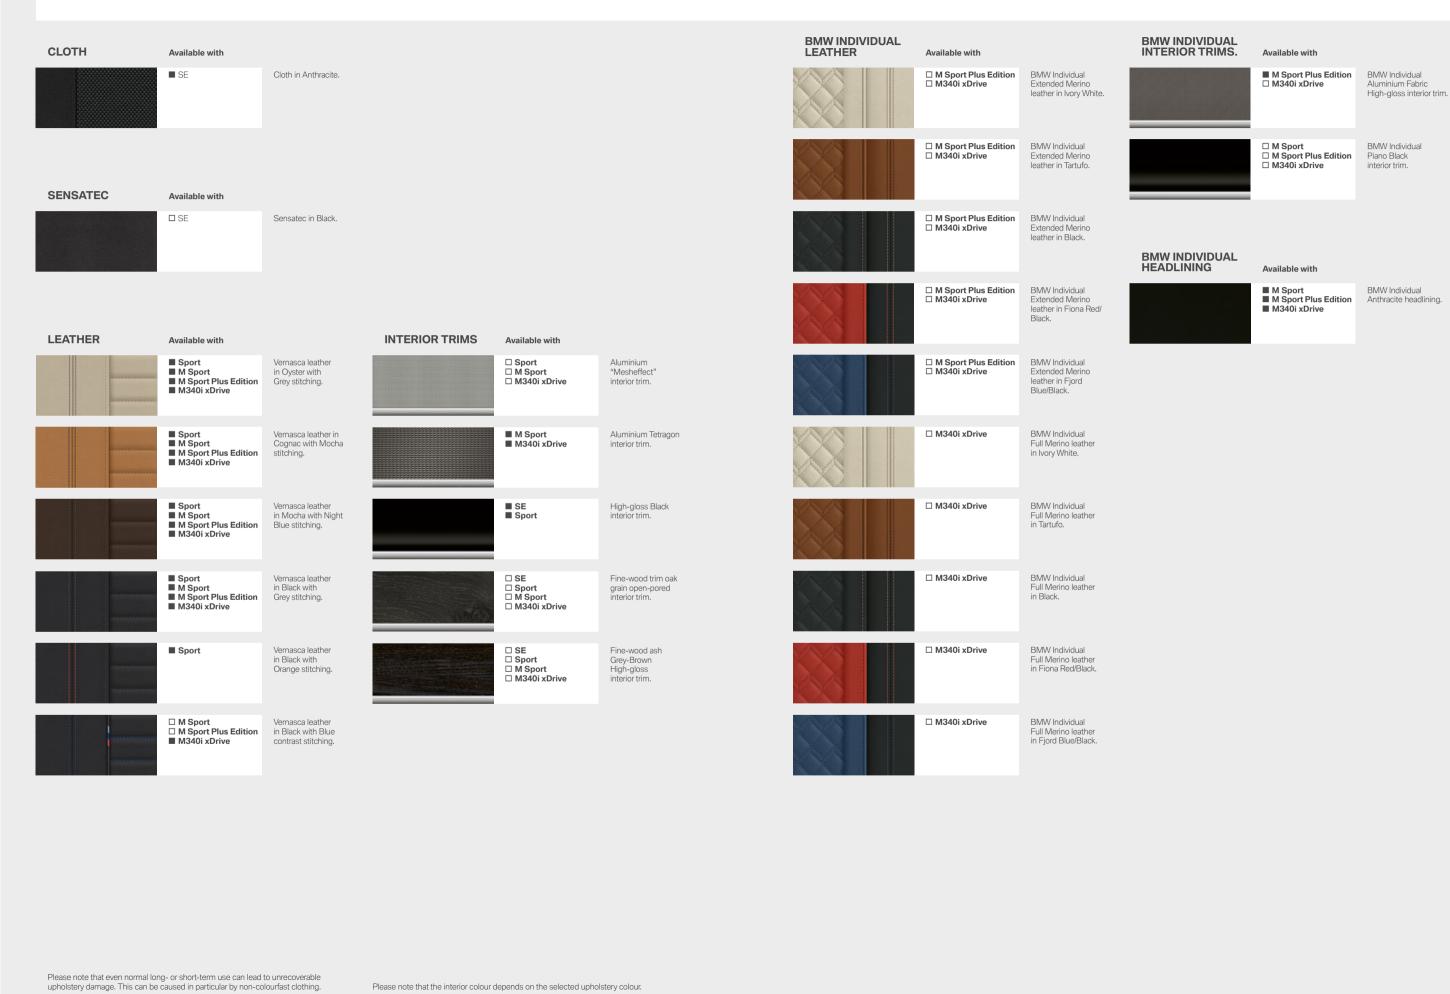

### Standard equipment Optional equipment

□ Featuring visual and performance enhancements within its standard equipment, the M Sport Plus Edition Touring model produces a purely athletic appearance. In addition to sharpened design features across the exterior and interior of the vehicle, the M Sport Plus Edition guarantees an increase in driving pleasure. The Adaptive M Suspension, M Sport braking system and BMW Individual High-gloss Shadowline exterior trim perfectly complement the aerodynamic bodystyling and noticeably optimise the driving dynamics.

□ Enhanced Bluetooth with wireless charging<sup>2</sup> enables a wireless connection of the telephone with the vehicle as well as the technical capacity for a Wifi hotspot.

■ BMW Live Cockpit Professional features a display cluster consisting of a fully digital 12.3" instrument display and a high-resolution 10.25" Control Display as well as the BMW Operating System 7.0. Exclusively for M Sport, M Sport Plus Edition and M340i xDrive models.

□ The full-colour Head-up Display projects all information relevant to the journey directly into your field of vision on the windscreen. Part of the Technology Package.

☐ The upper part of the instrument panel in Black Sensatec has a Blue seam. Optionally available for M Sport and M Sport Plus Edition models. Standard for M340i xDrive. Only available with Black Vernasca leather upholstery with Blue contrast stitching.

□ The two-part panoramic glass sunroof is electrically operated, offers sun protection as well as a floating headliner, wind deflector and a front glass panel with sliding function that can be lifted with a one-touch function. It can be conveniently opened and closed with the vehicle key. Only available as part of the Premium Package.

#### [Colour samples] These colour samples are intended as an initial guide to the colours and materials available for your BIVW. However, experience has shown that printed versions of paint, upholstery and interior trim colours cannot in all cases faithfully reproduce the

appearance of the original colour. Please discuss your preferred colour choices with your BMW Retailer. There you can also see original samples and be assisted with any requests.

Not available for M Sport models.
 <sup>2</sup> Optionally available for M340i xDrive models.
 <sup>3</sup> Exclusively available for M Sport models.

BMW Individual C36

Dravit Grey metallic<sup>2</sup>

### M SPORT.

□ Metallic C31 Portimao Blue<sup>3</sup>

## INTERIOR COLOURS.

### Standard equipment D Optional equipment