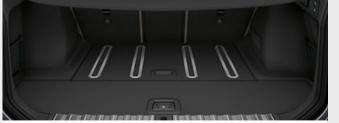

a 40:20:40 ratio for the greatest possible flexibility.

This includes a headrest of the centre seat (folding),

centre armrest (rear) and two cupholders in the centre

armrest. The right 40% and middle 20% seat sections

are individually folding while the left 40% and middle

20% are only folding when together.

Contactless opening and closing

□ Contactless opening and closing of the tailgate is part of the Comfort access system. In situations where the user's hands are full, all that's necessary is a targeted motion of the foot under the rear bumper and the process is carried out conveniently and automatically. They just need to be carrying the vehicle key with them.

□ The Luggage compartment Package has an automated sliding function for easier loading of pieces of luggage while stationary and an anti-slip rail function for when driving and parking on inclines. When the optional Emergency spare wheel is ordered, the wheel nets, 12V socket and multifunction hook in the luggage compartment are omitted. Only available as part of the Comfort Package.