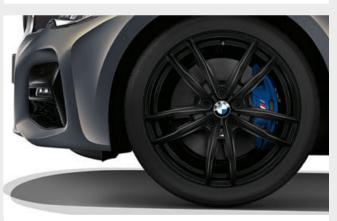

### WHEELS AND TYRES.

■ 18" light alloy V-spoke style 780 wheels, Bicolour Orbit Grey, 7.5 J x 18 with 225/45 R18 run-flat tyres. Standard and only available on Sport models.

□ 19" BMW Individual light alloy Double-spoke style 793 wheels, Bicolour Orbit Grey, front 8 J x 19 with 225/40 R19 run-flat tyres, rear 8.5 J x 19 with 255/35 R19 run-flat tyres. Optional for Sport and M Sport models. Not available with the M Sport Plus Package.

□ 19" M light alloy Double-spoke style 791 M wheels, Jet Black, front 8 J x 19 with 225/40 R19 run-flat tyres, rear 8.5 J x 19 with 255/35 R19 run-flat tyres. Only available on M Sport Plus Edition and M340i xDrive models.

■ 19" M light alloy Double-spoke style 792 M wheels, Bicolour Cerium Grey, front 8 J x 19 with 225/40 R19 run-flat tyres, rear 8.5 J x 19 with 255/35 R19 run-flat tyres. Standard and only on the M340i xDrive model.