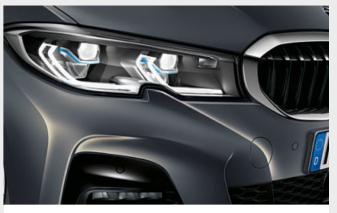

#### VISIBILITY PACKAGE.

Intelligently combining the most advanced BMW headlight technologies, the Visibility package delivers an extremely innovative headlight system that ensures maximum illumination of the road ahead without glaring other road users. Striking iconic daytime running lights with Blue laser diodes gives the car its most appealing visual appearance.

The Visibility package comprises:

LaserlightsHigh-beam Assistant