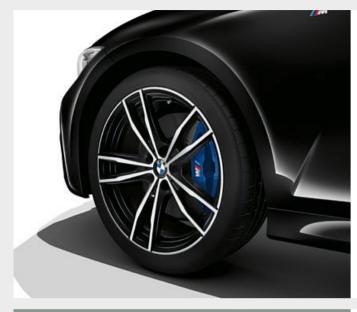

### WHEELS AND TYRES.

■ 18" light alloy V-spoke style 780 wheels, Bicolour Orbit Grey, 7.5 J x 18 with 225/45 R18 run-flat tyres. Standard and only available on Sport models.

□ 19" BMW Individual light alloy Double-spoke style 793 wheels, Bicolour Orbit Grey, front 8 J x 19 with 225/40 R19 run-flat tyres, rear 8.5 J x 19 with 255/35 R19 run-flat tyres. Optional for Sport and M Sport models. Not available with the M Sport Plus Package.

□ 19" M light alloy Double-spoke style 791 M wheels, Jet Black, front 8 J x 19 with 225/40 R19 run-flat tyres, rear 8.5 J x 19 with 255/35 R19 run-flat tyres. Only available on M Sport Plus Edition and M340i xDrive models.