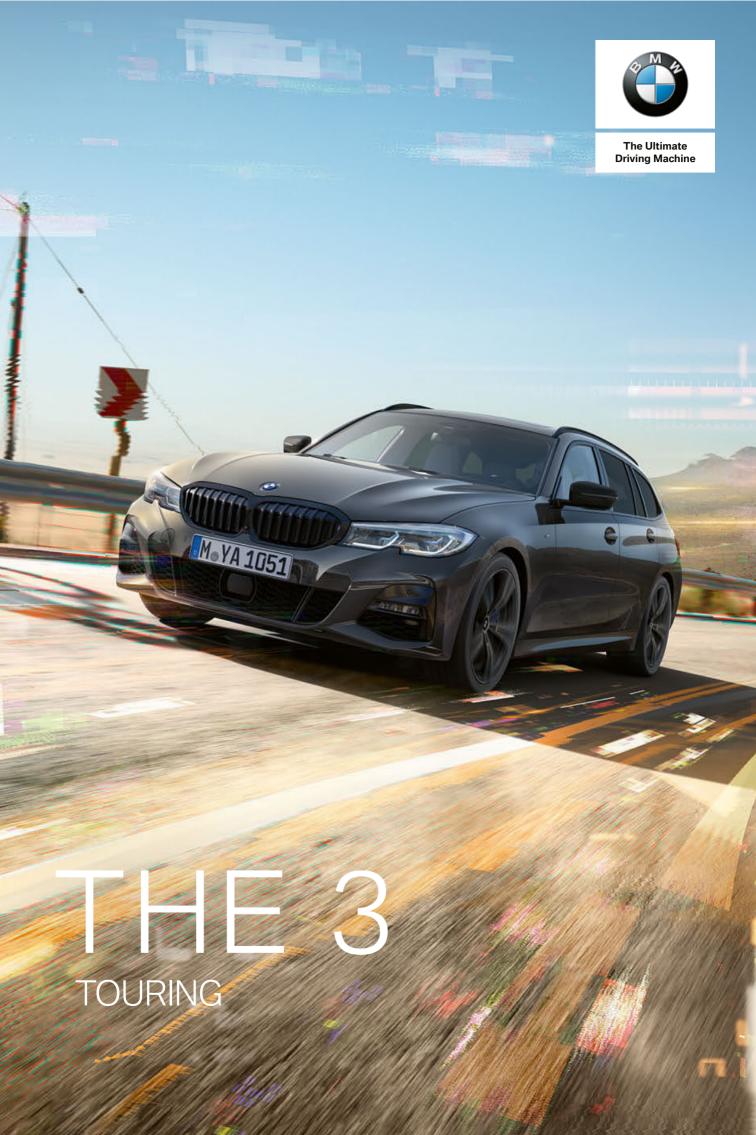

# THE NEW BMW 3 SERIES TOURING.





**18** Equipment highlights



20 Colours



24 Wheels and tyres / Genuine BMW Accessories







### LIMITLESS JOY. UNPARALLELED EXCITEMENT.

M. YA 1051

CAUTA M



0



### DISTINCTIVE SHAPES FOR A MEMORABLE APPEARANCE.



### ATTRACTIVELY POWERFUL.



TURNS XL DREAMS INTO XXL POSSIBILITIES.

۲

MayA 1051

3301

0

### AHEAD OF ANY CHALLENGE.





Sporty, versatile and self-confident athletic proportions, dynamic silhouette and optimal aerodynamics II optional Laserlights II Well-toned shoulder section II LED rear lights II 18" and 19" light alloy wheels. Innovative driver assistance and connectivity BMW Intelligent Personal Assistant exclusively for M Sport upwards II optional Driving Assistant Professional with extensive safety and comfort feature