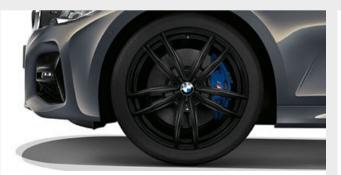

□ 19" M light alloy Double-spoke style 791 M wheels, Jet Black, front 8 J x 19 with 225/40 R19 run-flat tyres, rear 8.5 J x 19 with 255/35 R19 run-flat tyres. Only available on M Sport Plus Edition and M340i xDrive models.

#### The M Sport Plus package comprises:

- □ 19" light alloy Double-spoke style 791 M wheels, Bicolour Jet Black with run-flat tyres
- □ Adaptive M Suspension □ Sun protection glass
- □ M seat belts
- □ Extended High-gloss Shadowline exterior trim