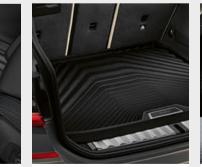

□ The Luggage compartment Package has an automated sliding function for easier loading of pieces of luggage while stationary and an anti-slip rail function for when driving and parking on inclines. When the optional Emergency spare wheel is ordered, the wheel nets, 12V socket and multifunction hook in the luggage compartment are omitted. Only available as part of the Comfort Package.

O Precisely fitted protection against moisture and dirt in the front footwell. Featuring a black design with a stainless steel inlay, they perfectly complement the interior.

O Anti-slip, water-resistant mat for protecting the luggage compartment from dirt and moisture. In black with stainless steel inlay matching the interior.