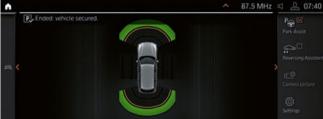

□ In addition to Parking Assistant and Park Distance Control, Parking Assistant Plus includes the Surround View system and Remote 3D View. Surround View offers the camera-based function Top View, Panorama View and 3D View. Remote 3D View transfers static images from 3D View to mobile terminal devices via the mobile phone network. Exclusively available on M Sport, M Sport Plus Edition and M340i xDrive models.