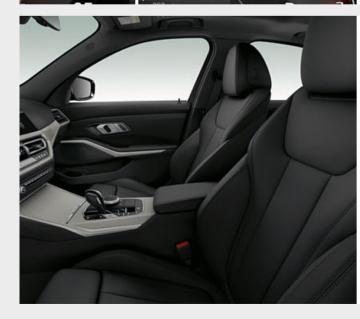

a 40:20:40 ratio for the greatest possible flexibility.

This includes a headrest of the centre seat (folding),

centre armrest (rear) and two cupholders in the centre

armrest. The right 40% and middle 20% seat sections

are individually folding while the left 40% and middle

20% are only folding when together.

Contactless opening and closing

□ Contactless opening and closing of the tailgate is part of the Comfort access system. In situations where the user's hands are full, all that's necessary is a targeted motion of the foot under the rear bumper and the process is carried out conveniently and automatically. They just need to be carrying the vehicle key with them.