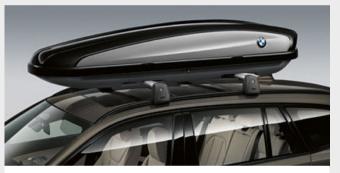

The BMW Individual High-gloss Shadowline roof rails add a premium-quality touch. Lying flat on the roof, they form the basis for a multi-functional BMW roof rack unit that carries a roofbox, bicycles, surf boards etc. easily and securely.

O BMW Advanced Car Eye 2.0 is a highly sensitive full HD camera, which automatically records what is going on around the vehicle during disturbances and driving situations.

O The modern roof box in Black with titanium Silver side panels has a capacity of 420 litres and is compatible with all BMW roof rack systems. Due to the fact that it can be opened from both sides and has triple central locking on each side it is convenient to load and lock for theft protection. BMW roof boxes in other sizes also available.