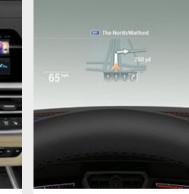

□ The full-colour Head-up Display projects all information relevant to the journey directly into your field of vision on the windscreen. Part of the Technology Package.

☐ The upper part of the instrument panel in Black Sensatec has a Blue seam. Optionally available for M Sport and M Sport Plus Edition models. Standard for M340i xDrive. Only available with Black Vernasca leather upholstery with Blue contrast stitching.