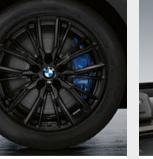

### WHEELS AND TYRES.

□ 19" M light alloy Double-spoke style 791 M wheels, Jet Black, front 8 J x 19 with 225/40 R19 run-flat tyres, rear 8.5 J x 19 with 255/35 R19 run-flat tyres. Only available on M Sport Plus Edition and M340i xDrive models.

■ 19" M light alloy Double-spoke style 792 M wheels, Bicolour Cerium Grey, front 8 J x 19 with 225/40 R19 run-flat tyres, rear 8.5 J x 19 with 255/35 R19 run-flat tyres. Standard and only on the M340i xDrive model.