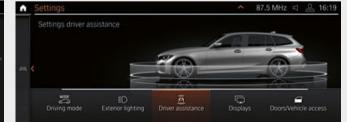

### EQUIPMENT HIGHLIGHTS.

□ Driving Assistant Professional<sup>1</sup> offers optimum comfort and maximum safety during critical or monotonous driving situations. It includes Active Cruise control with Approach control, Steering and Lane control Assistant, Automatic Speed Limit Assist, Lane Keeping Assistant with active side collision protection, Crossing Traffic Warning (front), Evasion Aid, Crossroads Warning with city braking function and Wrong-way Warning. Exclusively available on M Sport, M Sport Plus Edition and M340i xDrive models.