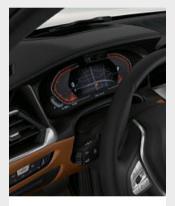

□ Enhanced Bluetooth with wireless charging<sup>2</sup> enables a wireless connection of the telephone with the vehicle as well as the technical capacity for a Wifi hotspot.

■ BMW Live Cockpit Professional features a display cluster consisting of a fully digital 12.3" instrument display and a high-resolution 10.25" Control Display as well as the BMW Operating System 7.0. Exclusively for M Sport, M Sport Plus Edition and M340i xDrive models.

□ The full-colour Head-up Display projects all information relevant to the journey directly into your field of vision on the windscreen. Part of the Technology Package.

☐ The upper part of the instrument panel in Black Sensatec has a Blue seam. Optionally available for M Sport and M Sport Plus Edition models. Standard for M340i xDrive. Only available with Black Vernasca leather upholstery with Blue contrast stitching.