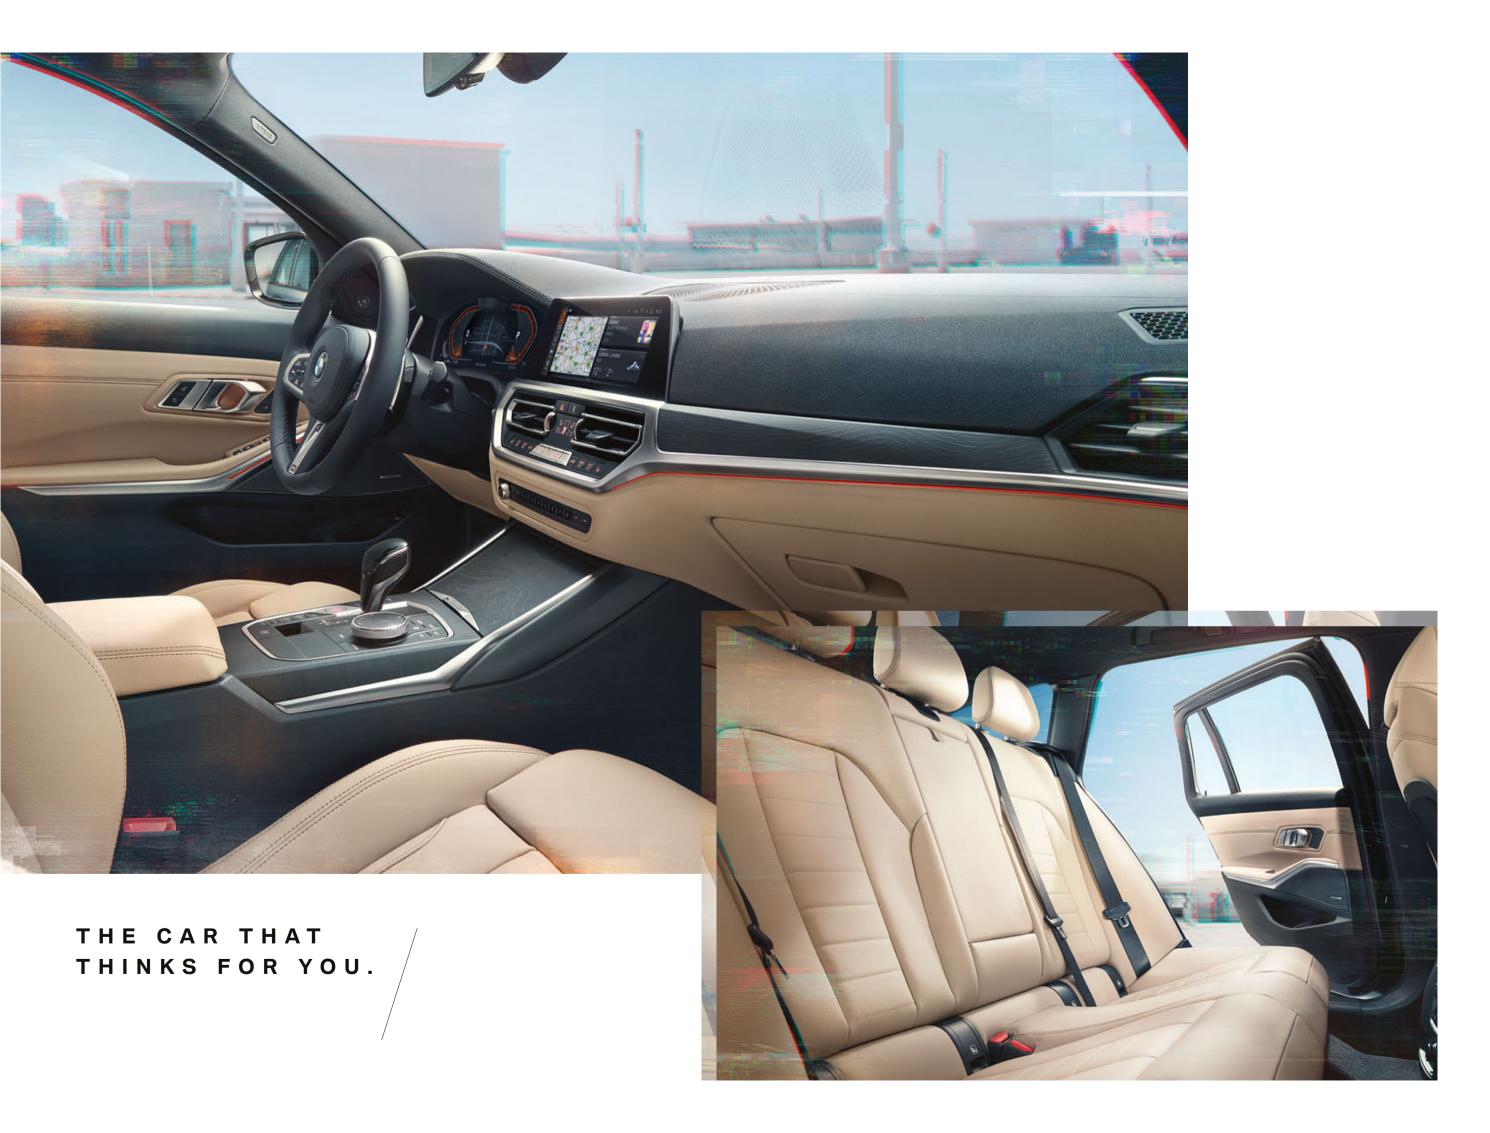

□ Enhanced Bluetooth with wireless charging<sup>2</sup> enables a wireless connection of the telephone with the vehicle as well as the technical capacity for a Wifi hotspot.

■ BMW Live Cockpit Professional features a display cluster consisting of a fully digital 12.3" instrument display and a high-resolution 10.25" Control Display as well as the BMW Operating System 7.0. Exclusively for M Sport, M Sport Plus Edition and M340i xDrive models.

□ The full-colour Head-up Display projects all information relevant to the journey directly into your field of vision on the windscreen. Part of the Technology Package.

☐ The upper part of the instrument panel in Black Sensatec has a Blue seam. Optionally available for M Sport and M Sport Plus Edition models. Standard for M340i xDrive. Only available with Black Vernasca leather upholstery with Blue contrast stitching.

a 40:20:40 ratio for the greatest possible flexibility.

This includes a headrest of the centre seat (folding),

centre armrest (rear) and two cupholders in the centre

armrest. The right 40% and middle 20% seat sections

are individually folding while the left 40% and middle

20% are only folding when together.

Contactless opening and closing

□ Contactless opening and closing of the tailgate is part of the Comfort access system. In situations where the user's hands are full, all that's necessary is a targeted motion of the foot under the rear bumper and the process is carried out conveniently and automatically. They just need to be carrying the vehicle key with them.