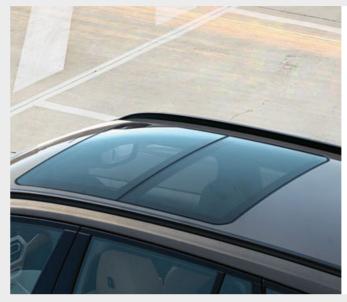

□ The two-part panoramic glass sunroof is electrically operated, offers sun protection as well as a floating headliner, wind deflector and a front glass panel with sliding function that can be lifted with a one-touch function. It can be conveniently opened and closed with the vehicle key. Only available as part of the Premium Package.