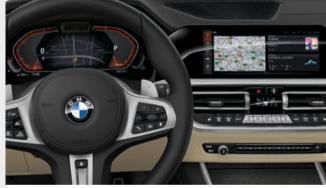

□ Enhanced Bluetooth with wireless charging<sup>2</sup> enables a wireless connection of the telephone with the vehicle as well as the technical capacity for a Wifi hotspot.

■ BMW Live Cockpit Professional features a display cluster consisting of a fully digital 12.3" instrument display and a high-resolution 10.25" Control Display as well as the BMW Operating System 7.0. Exclusively for M Sport, M Sport Plus Edition and M340i xDrive models.

□ The full-colour Head-up Display projects all information relevant to the journey directly into your field of vision on the windscreen. Part of the Technology Package.

☐ The upper part of the instrument panel in Black Sensatec has a Blue seam. Optionally available for M Sport and M Sport Plus Edition models. Standard for M340i xDrive. Only available with Black Vernasca leather upholstery with Blue contrast stitching.