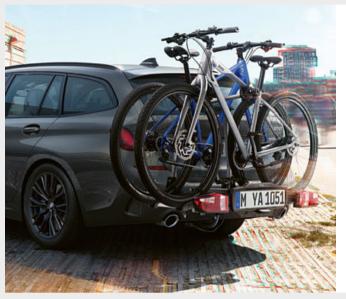

O The BMW Rear Bike Carrier is lightweight yet sturdy and can carry up to 60 kg. Exceptionally easy to use, it carries two bicycles or e-bikes. Its tilt function also allows easy access to the luggage compartment at all times.